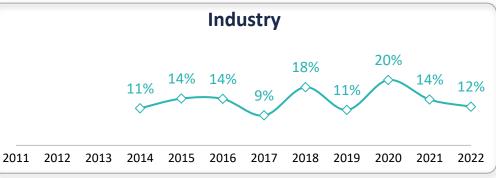

#### **Industry**

Increased soybean processing capacity by more than 65% Start of operation from June/23 in Mato Grosso Expectation of margin recovery for 2023