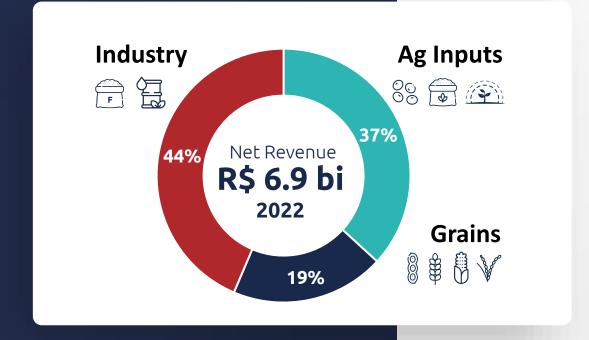

is considered a major global food supplier

1<sup>st</sup> soybean, 2<sup>nd</sup> corn, 1<sup>st</sup> cattle in the ranking worldwide

The most complete ecosystem in Brazilian agribusiness

Ag Inputs, Grains and Industry business

Presence in the States of Mato Grosso and Rio Grande do Sul

Two major states in grains production in Brazil

30% CAGR, stable margins and high ROE levels

Proved business model with improved gains to farmers

**Strong competitive advantages** 

Sustainable margins, hedge position with integrated business, digital services



## 28 years contributing to farmers' success...





## **3tentos**

The most complete ecosystem in Brazilian agribusiness

30% CAGR Last 10 years

more than
20 thousands
clients

more than
2,0 thousands
employees

**57** stores (RS/MT)



more than

15 thousands

investors

3 Industrial plants (RS/MT)

1,1 million

ton of soybean originated (2022)

more than

5 thousands

3tentos App users

# **AG INPUTS** Crop Protection +19%1 The most complete Brazil's agricultural ecosystem

## Ecosystem in 365 days with rural producer







# 3tentos serves rural producer in the retail of inputs and grain origination

#### **Store Structure**

- Shop and office
- Input Deposit
- Grain Storage



#### R&D aiming at better agricultural management



R&D facilities in Mato Grosso already operating

- 2 Research Center (65 ha)9.708 portion RS + MT (2022/23)
- 15 Satellite areas9.840 portion RS (2022/23)
- **14** professionals

### Research centers (RS and MT)



#### Our product solution is agricultural management

ad

Helping our client