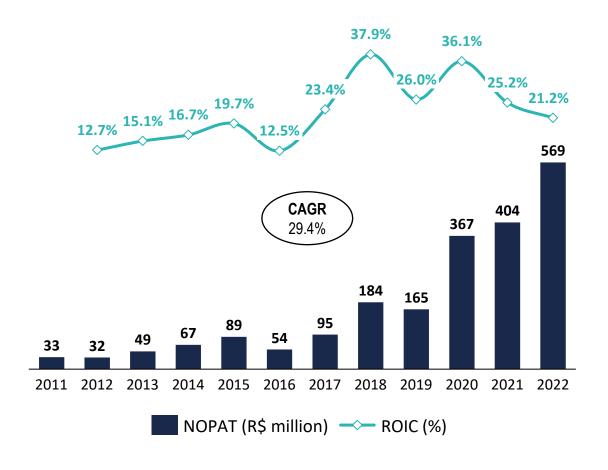

### ...generating high returns with responsible capital management

#### Return on Invested Capital (ROIC)