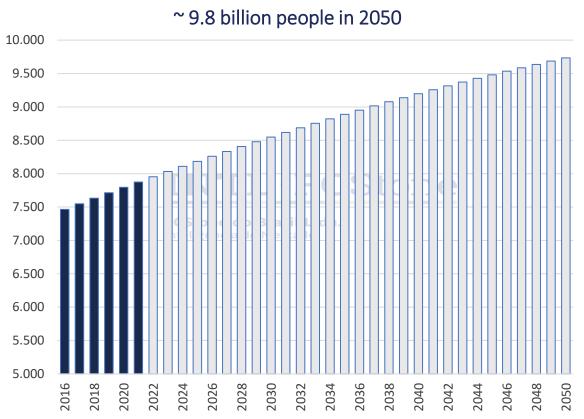

### Global consumption increases food demand...

#### World population growth

(million people)

Food production needs to increase by 70% to meet global demand in 2050