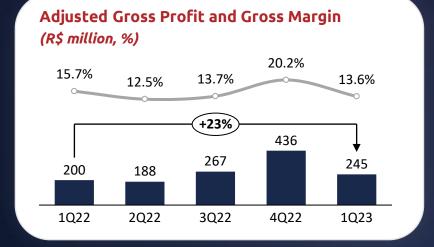

#### ...with stable margins regardless of commodity prices...

Adjusted Gross Profit (R\$ million) and Adjusted Gross Margin