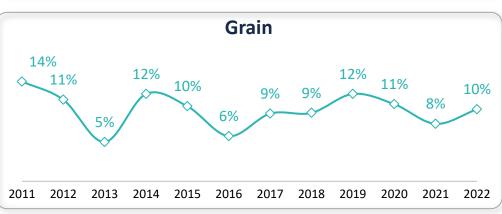

#### **Grains**

Positive outlook for the crop 22/23 in Brazil Static capacity will increase in 2023 to 1.6 million tons Important increase in grain origination, mainly corn and wheat