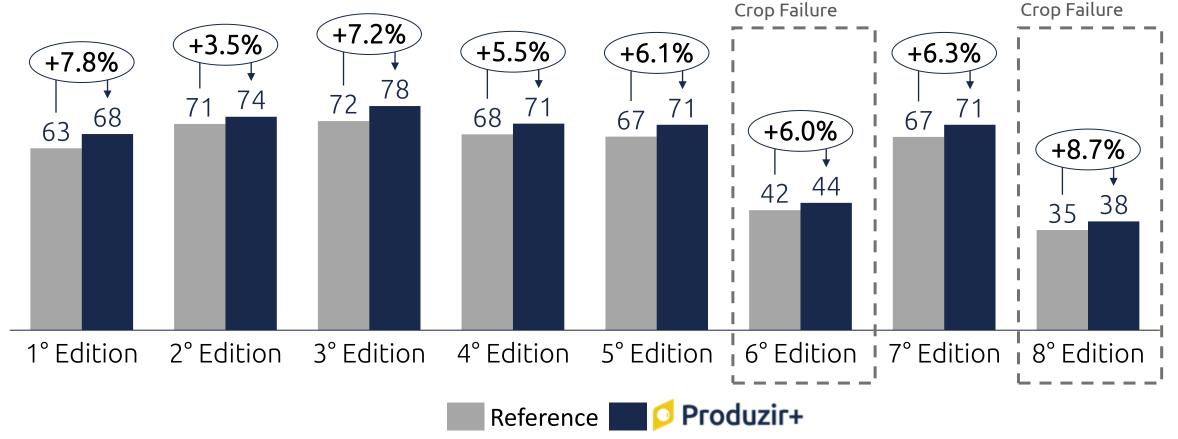

#### Our product solution is agricultural management

ad

Helping our clients to thrive

Increase in average productivity of RS in 6.2%