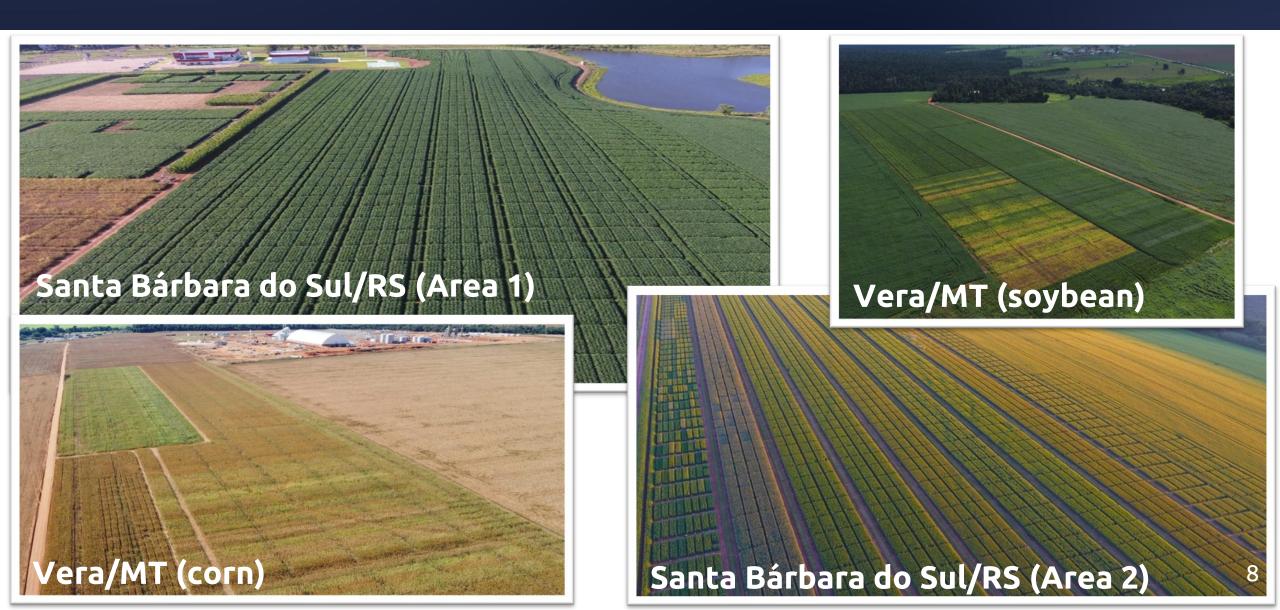

#### R&D aiming at better agricultural management

R&D facilities in Mato Grosso already operating

- 2 Research Center (65 ha)9.708 portion RS + MT (2022/23)
- 15 Satellite areas9.840 portion RS (2022/23)
- **14** professionals

### Research centers (RS and MT)