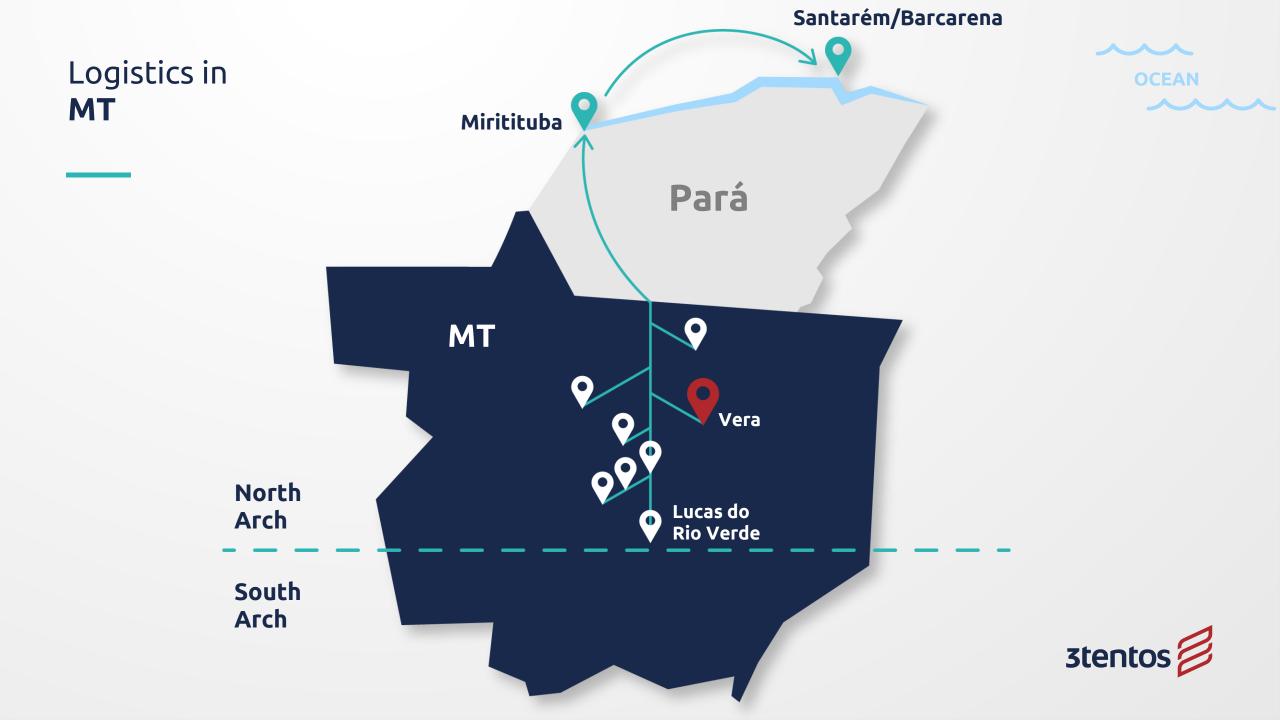

## New stores in Mato Grosso

- Origination and retail with 8 retail stores
- Lower risk execution
- Ecosystem and Value Proposition

## Industrial Plant in Mato Grosso

- +2.6k tons/day crushing capacity
- Demand projection and Ecosystem similar of RS

#### New stores under construction

- Alta Floresta/MT
- Sorriso/MT
- Porto dos Gaúchos/MT