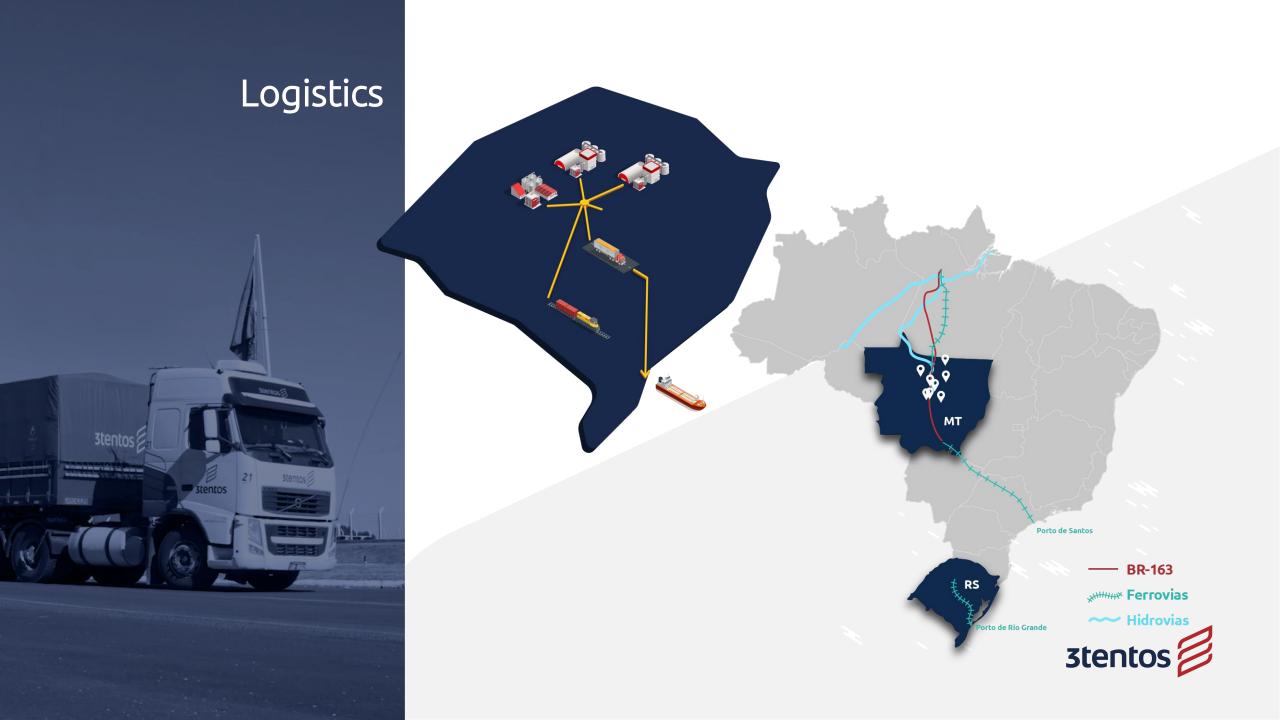

Ag Inputs, Grains and Industry business

Presence in the States of Mato Grosso and Rio Grande do Sul

Two major states in grains production in Brazil

30% CAGR, stable margins and high ROE levels

Proved business model with improved gains to farmers

**Strong competitive advantages** 

Sustainable margins, hedge position with integrated business, digital services