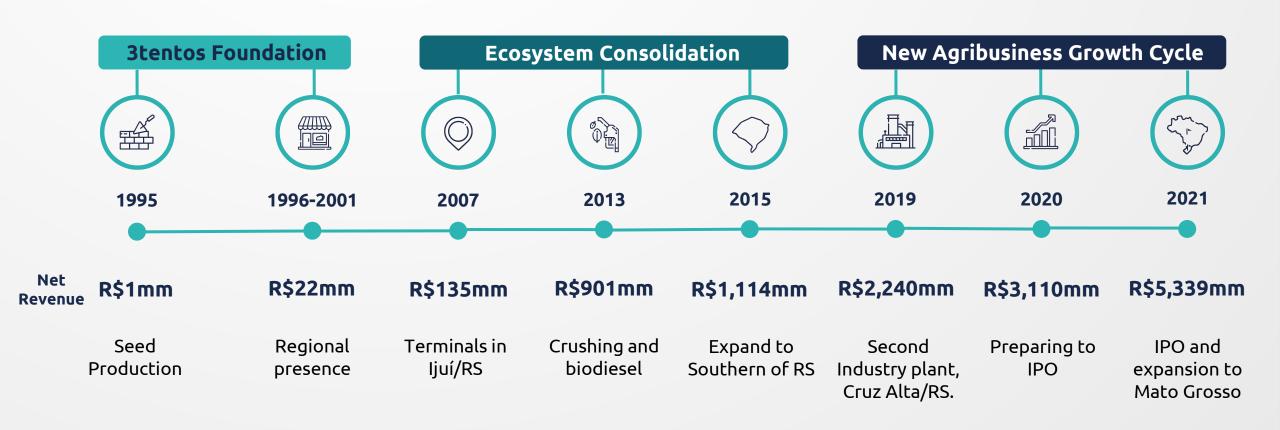

## 28 years contributing to farmers' success...

## **3tentos**

The most complete ecosystem in Brazilian agribusiness

30% CAGR Last 10 years

more than
20 thousands
clients

more than
2,0 thousands
employees

**57** stores (RS/MT)

more than

15 thousands

investors

3 Industrial plants (RS/MT)

1,1 million

ton of soybean originated (2022)

more than

5 thousands

3tentos App users