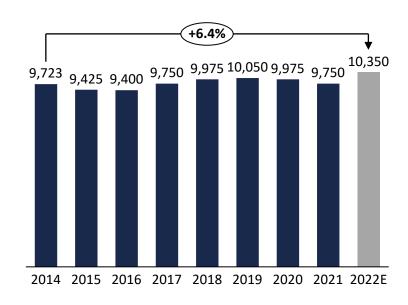

### Global consumption increases food demand...

#### World population growth

(million people)

Food production needs to increase by 70% to meet global demand in 2050