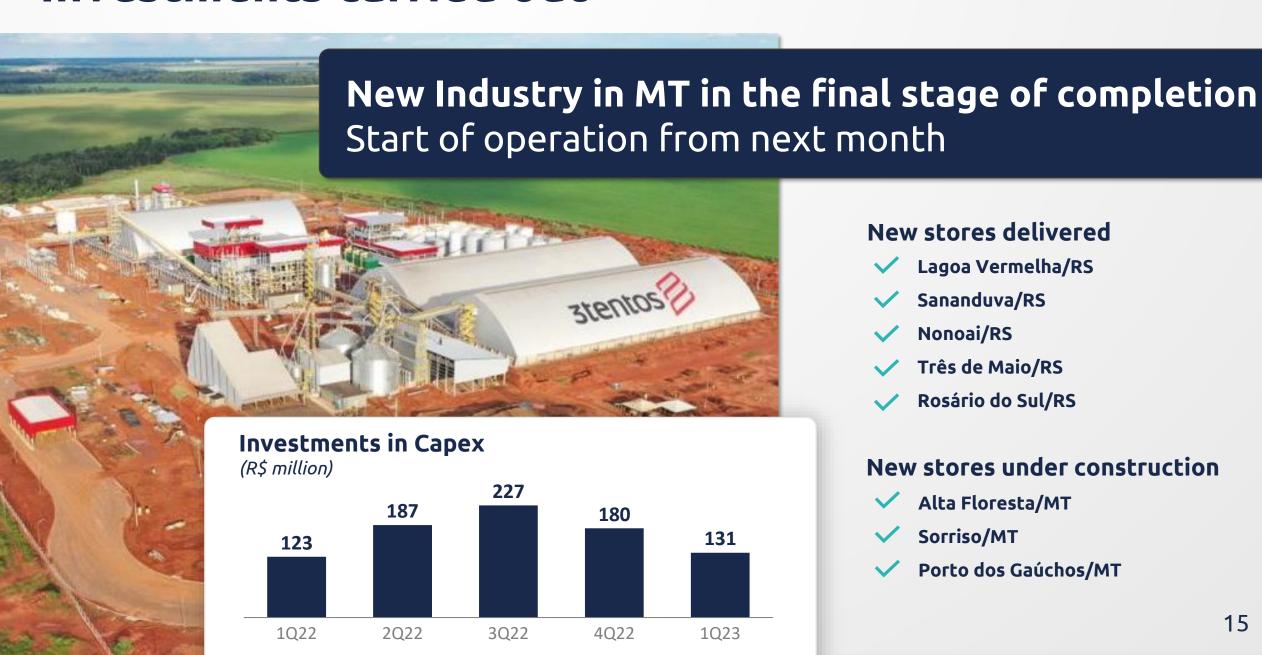

### Investments carried out

#### New stores delivered

- Lagoa Vermelha/RS
- Sananduva/RS
- Nonoai/RS
- Três de Maio/RS
- Rosário do Sul/RS

#### New stores under construction

- Alta Floresta/MT
- Sorriso/MT
- Porto dos Gaúchos/MT