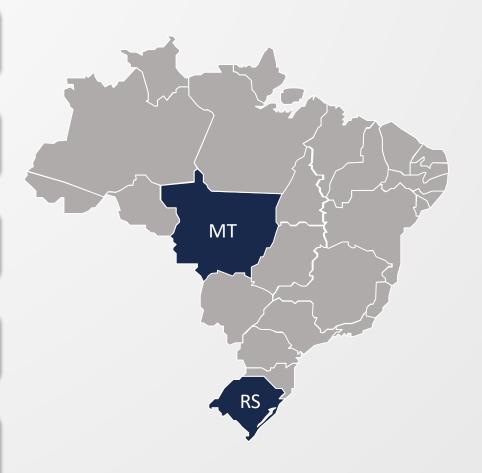

Ag Inputs, Grains and Industry business

Presence in the States of Mato Grosso and Rio Grande do Sul

Two major states in grains production in Brazil

30% CAGR, stable margins and high ROE levels

Proved business model with improved gains to farmers