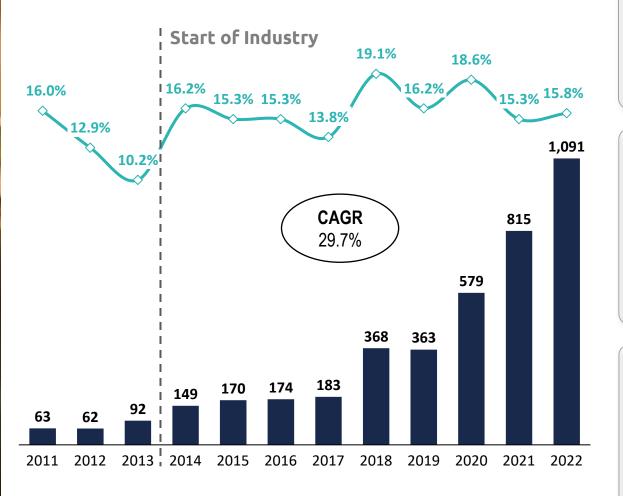

## Long history of top line growth...

Net Revenue (R\$ million)

#### ...with stable margins regardless of commodity prices...

Adjusted Gross Profit (R\$ million) and Adjusted Gross Margin

### ...generating high returns with responsible capital management