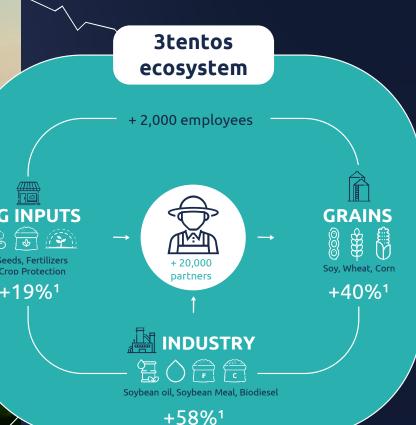

## **3tentos**

The most complete ecosystem in Brazilian agribusiness

30% CAGR Last 10 years

more than
20 thousands
clients

more than
2,0 thousands
employees

**57** stores (RS/MT)

more than

15 thousands

investors

3 Industrial plants (RS/MT)

1,1 million

ton of soybean originated (2022)

more than

5 thousands

3tentos App users

# **AG INPUTS** Crop Protection +19%1 The most complete Brazil's agricultural ecosystem