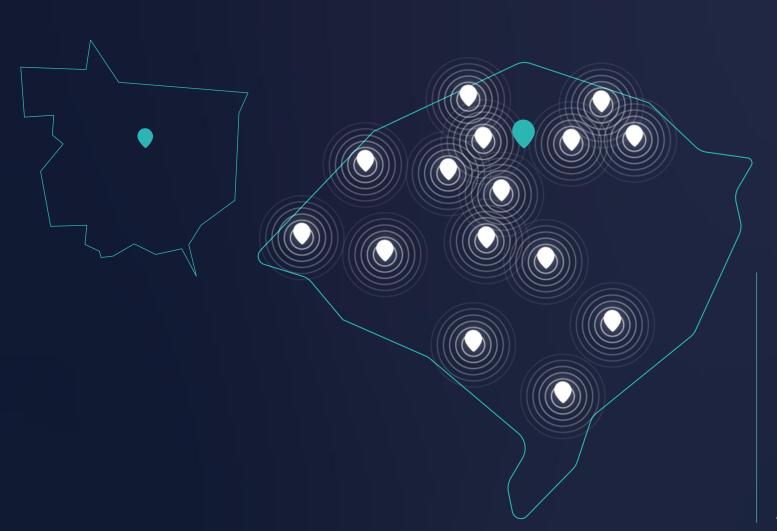

#### R&D aiming at better agricultural management

R&D facilities in Mato Grosso already operating

- 2 Research Center (65 ha)9.708 portion RS + MT (2022/23)
- 15 Satellite areas9.840 portion RS (2022/23)
- **14** professionals

### Research centers (RS and MT)