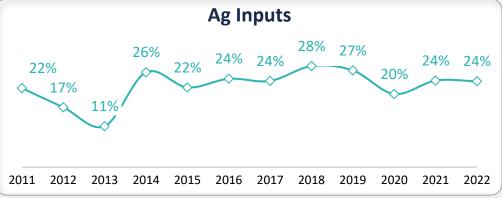

# **AG INPUTS** Crop Protection +19%1 The most complete Brazil's agricultural ecosystem

#### Ag Inputs

Opening of 7 more stores in RS and MT Strong presence of Mato Grosso in Ag Inputs Financial and digital services contribution