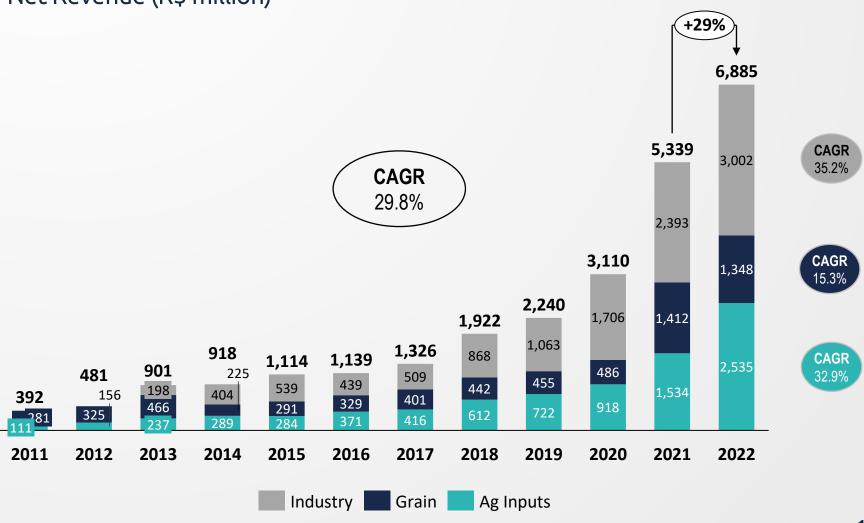

# New stores in Mato Grosso

- Origination and retail with 8 retail stores
- Lower risk execution
- Ecosystem and Value Proposition

#### **Opening of New Stores**

|          | 2022 |      |      |      |  |
|----------|------|------|------|------|--|
| <b>─</b> |      |      |      |      |  |
| (+1)     | (+4) | (+2) | (+1) | (+0) |  |



## Industrial Plant in Mato Grosso

- +2.6k tons/day crushing capacity
- Demand projection and Ecosystem similar of RS

#### **Factory Execution**



### Investments carried out



#### New stores delivered

- Lagoa Vermelha/RS
- Sananduva/RS
- Nonoai/RS
- Três de Maio/RS
- Rosário do Sul/RS

#### New stores under construction

- Alta Floresta/MT
- Sorriso/MT
- Porto dos Gaúchos/MT





## Long history of top line growth...

Net Revenue (R\$ million)



#### ...with stable margins regardless of commodity prices...

Adjusted Gross Profit (R\$ million) and Adjusted Gross Margin









### ...generating high returns with responsible capital management

#### Return on Invested Capital (ROIC)



#### Return on Equity (ROE)



## No task is heavy enough for a great team

#### Management with long term focus



O João Marcelo Dumoncel



Alan Araldi (A) Marketing Officer



O Eduardo Menezes
Commercial Officer



O Luiz Augusto Dumoncel
Commodities Officer



#### High level of governance













#### Governance & Committees

**Audit & Related Parties Committee** 

**Environmental, Social and Corporate Governance** (ESG) Committee



## Outlook

for 2023

#### Ag Inputs

Opening of 7 more stores in RS and MT Strong presence of Mato Gros