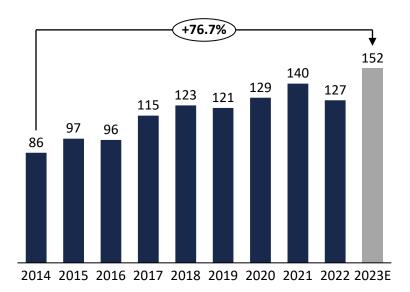

## ...provided by Brazilian agribusiness as a global powerhouse

**Soybean**Production (million ton)

**Corn**Production (million ton)

**Cattle**Production (thousands ton)

25

Source: USDA, StoneX