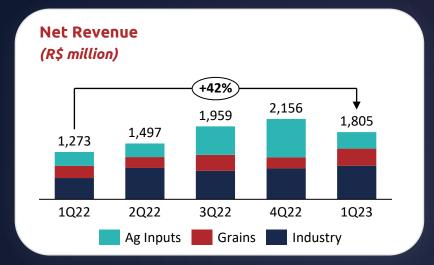

Two major states in grains production in Brazil

30% CAGR, stable margins and high ROE levels

Proved business model with improved gains to farmers

**Strong competitive advantages** 

Sustainable margins, hedge position with integrated business, digital services



## 28 years contributing to farmers' success...





## **3tentos**

The most complete ecosystem in Brazilian agribusiness

30% CAGR Last 10 years

more than
20 thousands
clients

more than
2,0 thousands
employees

**57** stores (RS/MT)



more than

15 thousands

investors

3 Industrial plants (RS/MT)

1,1 million

ton of soybean originated (2022)

more than

5 thousands

3tentos App users

# **AG INPUTS** Crop Protection +19%1 The most complete Brazil's agricultural ecosystem

## Ecosystem in 365 days with rural producer







# 3tentos serves rural producer in the retail of inputs and grain origination

#### **Store Structure**

- Shop and office
- Input Deposit
- Grain Storage



#### R&D aiming at better agricultural management



R&D facilities in Mato Grosso already operating

- 2 Research Center (65 ha)9.708 portion RS + MT (2022/23)
- 15 Satellite areas9.840 portion RS (2022/23)
- **14** professionals

### Research centers (RS and MT)



#### Our product solution is agricultural management

ad

Helping our clients to thrive



Increase in average productivity of RS in 6.2%



## 3tentos is at the technology forefront with the rural producer







Terra3

**Consultant app** 



#### What do we buy and why... **Domestic** Market Wheat **Exports** 40% Corn **Domestic** Soybean Market Meal 60% 20% **Expo