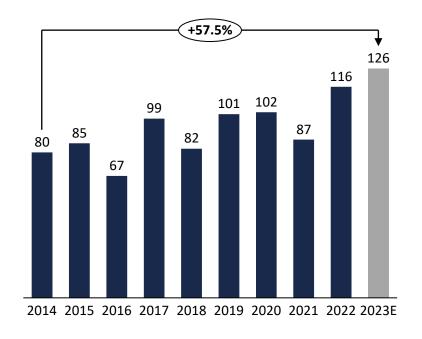

## ...provided by Brazilian agribusiness as a global powerhouse

**Soybean**Production (million ton)

**Corn**Production (million ton)

**Cattle**Production (thousands ton)

25

Source: USDA, StoneX