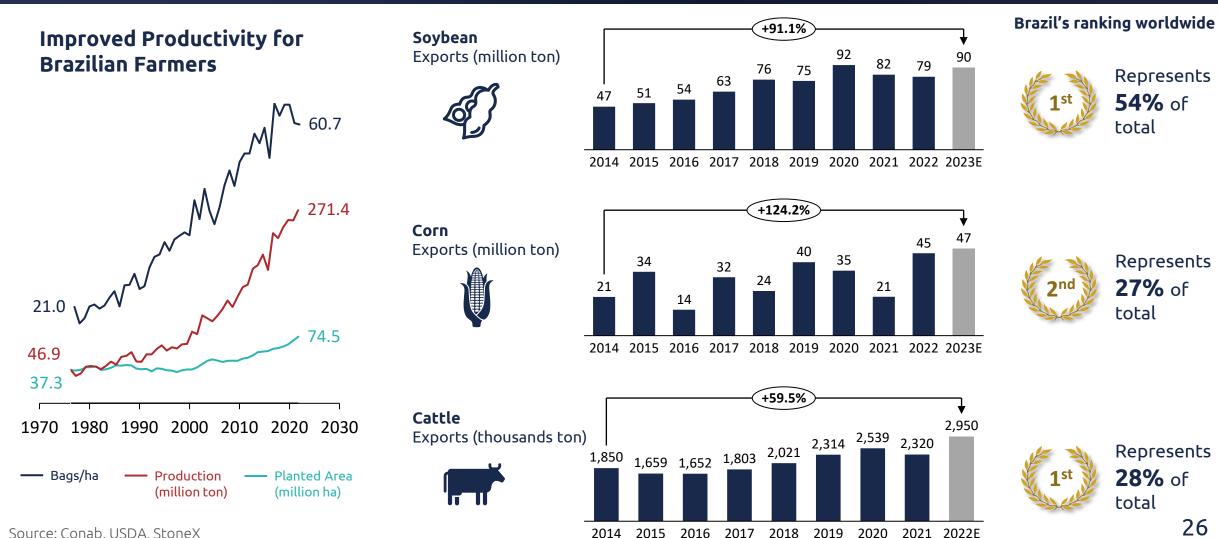

## ...provided by Brazilian agribusiness as a global powerhouse

**Soybean**Production (million ton)

**Corn**Production (million ton)

**Cattle**Production (thousands ton)

25

Source: USDA, StoneX

## ...R&D and agricultural best practices help Brazil to consolidate as a major global food supplier

Source: Conab, USDA, StoneX