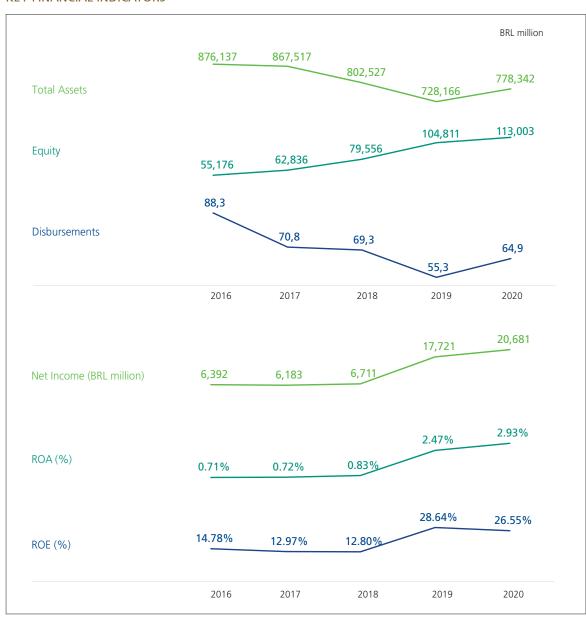

# **KEY FINANCIAL INDICATORS**

<sup>1</sup> Direct and nonautomatic indirect operations

RECURRING NET INCOME

ROE

**EXPANDED LOAN PORTFOLIO** 

5.2 bn

43.9<sub>% p.a.</sub> BRL 446.3<sub>bn</sub>

**DISBURSEMENTS 3Q21 (BRL BILLION)** 

#### **KEY FINANCIAL INDICATORS**