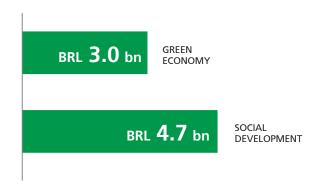

#### GREEN ECONOMY AND SOCIAL DEVELOPMENT

BNDES's operations foster the improvement of social and environmental conditions

# 56.3% OF BNDES'S LOAN PORTFOLIO¹ IS LINKED TO PROJECTS THAT SUPPORT THE GREEN ECONOMY AND SOCIAL DEVELOPMENT

(Direct and nonautomatic indirect operations)