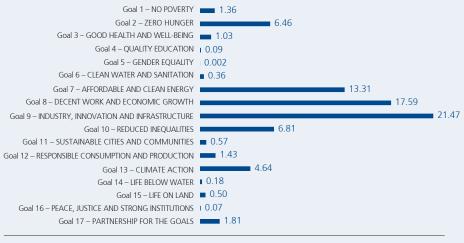

# **STRATEGY**

In our three-year Plan, which defines BNDES's strategies for the 2020-2022 period, we announced 15 major outputs to society as a result of our work during this interval, aligned with the UN Sustainable Development Goals (SDG), in areas such as energy, logistics, sanitation, urban mobility, information technology, education, health and security.

## DISBURSEMENTS LINKED TO THE SDGS 9M21 (BRL BILLION)

Source: https://www.bndes.gov.br/wps/vanityurl/ods