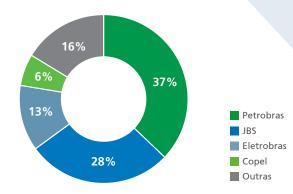

## **EQUITY HOLDINGS AT FAIR VALUE:** PORTFOLIO COMPOSITION

Securities (at fair value)\*

Investment **Fund Quotas** 

BRL 77.7 bn • BRL 3.0 bn

TOTAL EQUITY HOLDINGS (Sep./21)

BRL 80.7 billion

# **EQUITY HOLDINGS AT FAIR VALUE\***

<sup>\*</sup> Managerial valuation, accounting the entire portfolio, including related companies, at fair value.