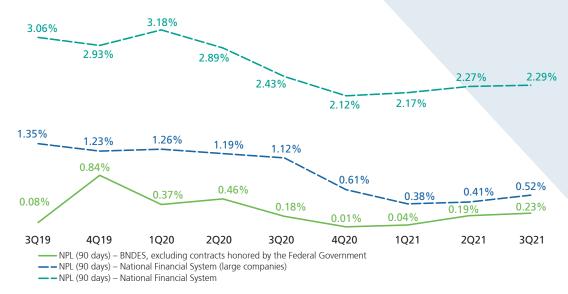

# **RISK MANAGEMENT**

We continuously monitor the credit risk of our debtors. NPL in our credit portfolio is below the levels of the National Financial System.

Our operational flow involves different phases, teams and collegiate bodies, ensuring impersonality, multidisciplinary assessments and better governance of the concession process.

#### NPL

BNDES's NPL remains lower than the SFN's

Note: Last quarter in which there were operations honored by the Federal Government was 1Q20.