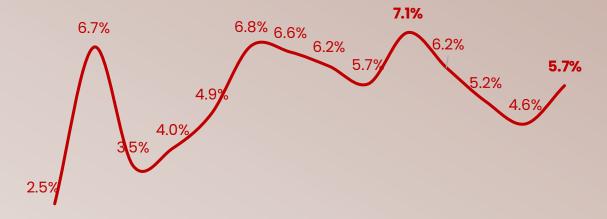

# **REALIZE:** 3<sup>rd</sup> consecutive quarter of **positive results**, with an important reduction in net losses

Quarterly NPL 90 formation (R\$ MM) over portfolio (%)

1Q21 2Q21 3Q22 4Q21 1Q22 2Q22 3Q22 4Q22 1Q23 2Q23 3Q23 4Q23 1Q24 2Q24

NPL Formation %

% Overdues by category