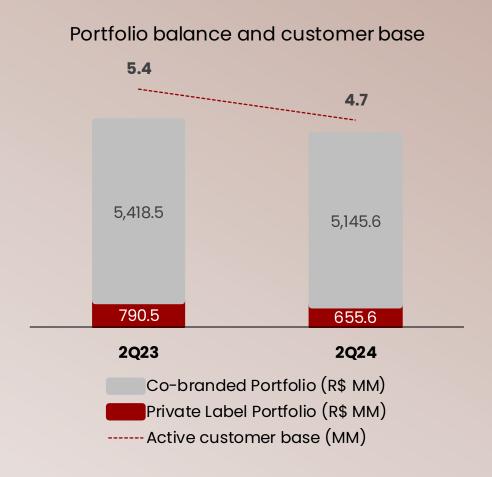

# **REALIZE:** 3<sup>rd</sup> consecutive quarter of **positive results**, with an important reduction in net losses

Quarterly NPL 90 formation (R\$ MM) over portfolio (%)

1Q21 2Q21 3Q22 4Q21 1Q22 2Q22 3Q22 4Q22 1Q23 2Q23 3Q23 4Q23 1Q24 2Q24