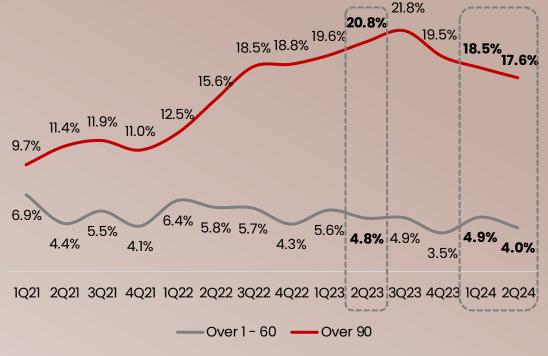

# **REALIZE:** 3<sup>rd</sup> consecutive quarter of **positive results**, with an important reduction in net losses

Quarterly NPL 90 formation (R\$ MM) over portfolio (%)

1Q21 2Q21 3Q22 4Q21 1Q22 2Q22 3Q22 4Q22 1Q23 2Q23 3Q23 4Q23 1Q24 2Q24

NPL Formation %

% Overdues by category