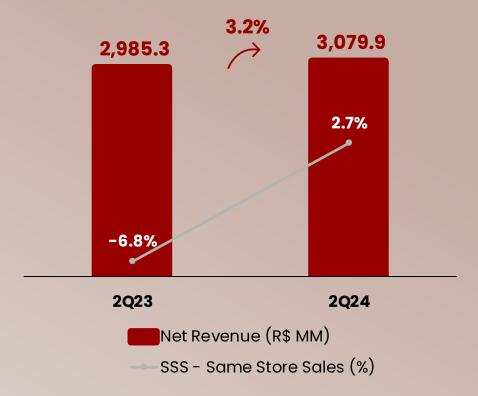

### **SALES**

Good acceptance of the collection by both volume of pieces and transactions for the third consecutive quarter

Strong expansion of **GROSS**MARGIN:

versatility of the collection and lower markdowns due to agile development and greater chain reactivity