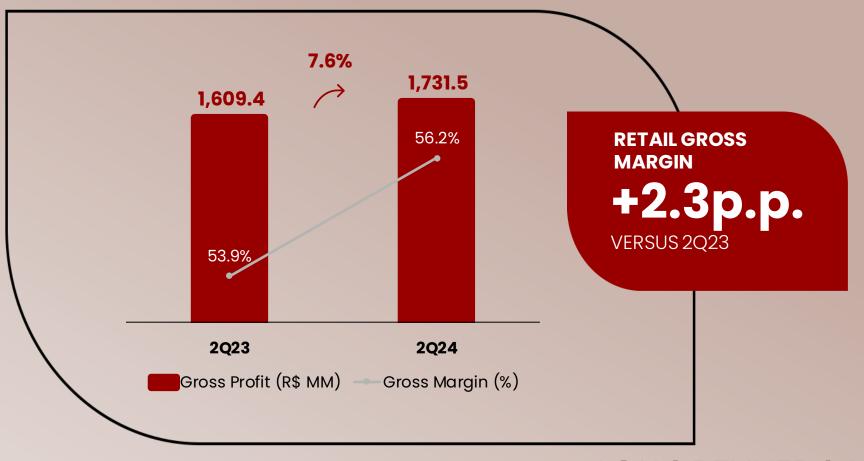

### **SALES**

Good acceptance of the collection by both volume of pieces and transactions for the third consecutive quarter

Strong expansion of **GROSS**MARGIN:

versatility of the collection and lower markdowns due to agile development and greater chain reactivity