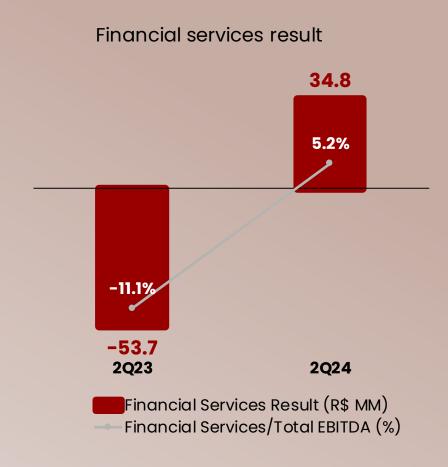

# **REALIZE:** 3<sup>rd</sup> consecutive quarter of **positive results**, with an important reduction in net losses

Quarterly NPL 90 formation (R\$ MM) over portfolio (%)

1Q21 2Q21 3Q22 4Q21 1Q22 2Q22 3Q22 4Q22 1Q23 2Q23 3Q23 4Q23 1Q24 2Q24

# Improvement in TOTAL EBITDA