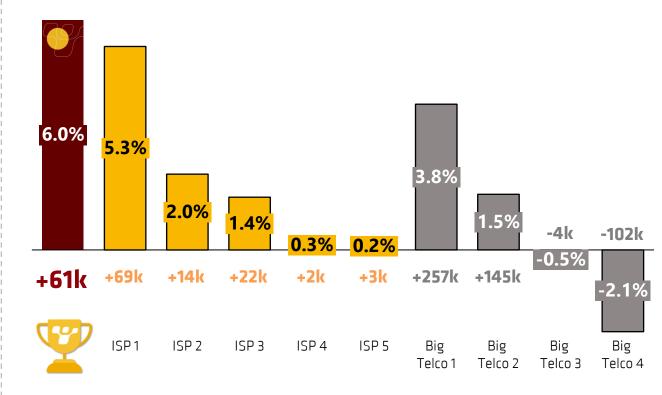

# Desktop continues to deliver acceleration in organic net additions, sustaining regional and national growth leadership.

**Greater number of additions in the cities in which it operates** (Total net additions in 6M24 - '000)