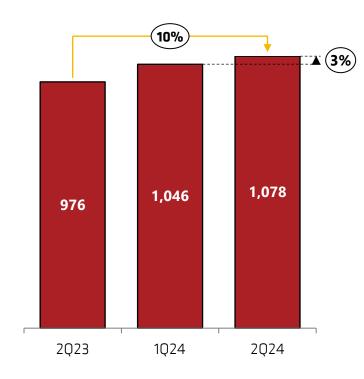

th among the biggest players in Brazil

(Organic growth in % of base - Top 10 players in Brazil)



Note 1: ISPs are smaller internet platforms, generally focused only on providing broadband services (does not consider Big/Large Telcos, such as Vivo, Claro, Tim and Oi.) Note 2: Accumulated from the first six months of 2024 of the Top 10 players in Brazil (organic growth only). Note 3: Does not consider the city of São Paulo. Source: Anatel.







INTERNET MAIS RÁPIDA PRÊMIO MELHOR ESCOLHA

> RANKING ESTADUAL INTERNET FIXA 2024

# Solid operational performance

**DESKTOP** 



# **Solid operational performance**



#### Homes Connected (HCs) FTTH ('000)

#### Quarterly Organic Net Additions (Excludes the acquired base from MGAs) ('000)

#### Growth in Monthly Organic Net Additions (1000)









**Net Revenue** 

(R\$ million)



(R\$ million)

#### **Adjusted Net Income<sup>3</sup>**

(R\$ million)







1. EBITDA calculated according to CVM Resolution No.156/2022 and adjusted to exclude non-recurring items that should not be considered in the calculation of operating cash current generation.

2. Calculated on net revenue

3. Adjusted Net Income to exclude non-recurring items that should not be considered in the calculation of current income generation, net of tax at a rate of 34%.



#### **Annualized Pro Forma Net Revenue**

(R\$ million)



#### **Annualized Pro Forma Adjusted EBITDA**

(R\$ million)



1. Considers 2Q24 net revenue multiplied by 4;

2. Considers 2Q24 Adjusted EBITDA multiplied by 4.

### **DESKTOP**







#### Net Debt (R\$ million) Net Debt **Cash