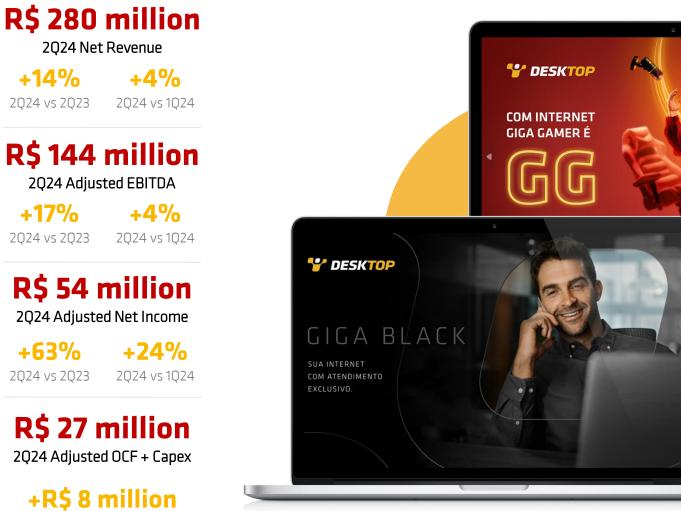

# 2Q24 HIGHLIGHTS

INTERNET MAIS RÁPIDA

INTERNET FIXA 2024

+14%

2Q24 vs 2Q23

+17%

2Q24 vs 2Q23

+63%

2Q24 vs 2Q23

2Q24 vs 2Q23

**DESKTOP** 

+3%

+9%

+3%

2024 vs 1024

2024 vs 2023