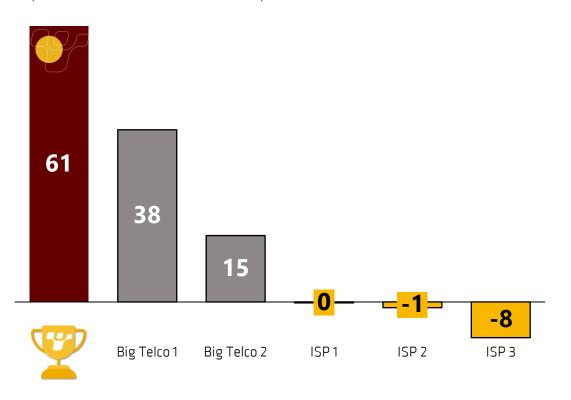

#### Leader in growth among the biggest players in Brazil

(Organic growth in % of base - Top 10 players in Brazil)

Note 1: ISPs are smaller internet platforms, generally focused only on providing broadband services (does not consider Big/Large Telcos, such as Vivo, Claro, Tim and Oi.) Note 2: Accumulated from the first six months of 2024 of the Top 10 players in Brazil (organic growth only). Note 3: Does not consider the city of São Paulo. Source: Anatel.