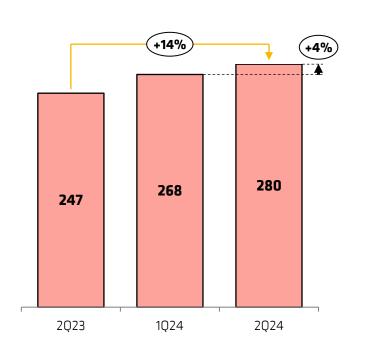

#### Growth in Monthly Organic Net Additions (1000)

**Net Revenue** 

(R\$ million)

(R\$ million)