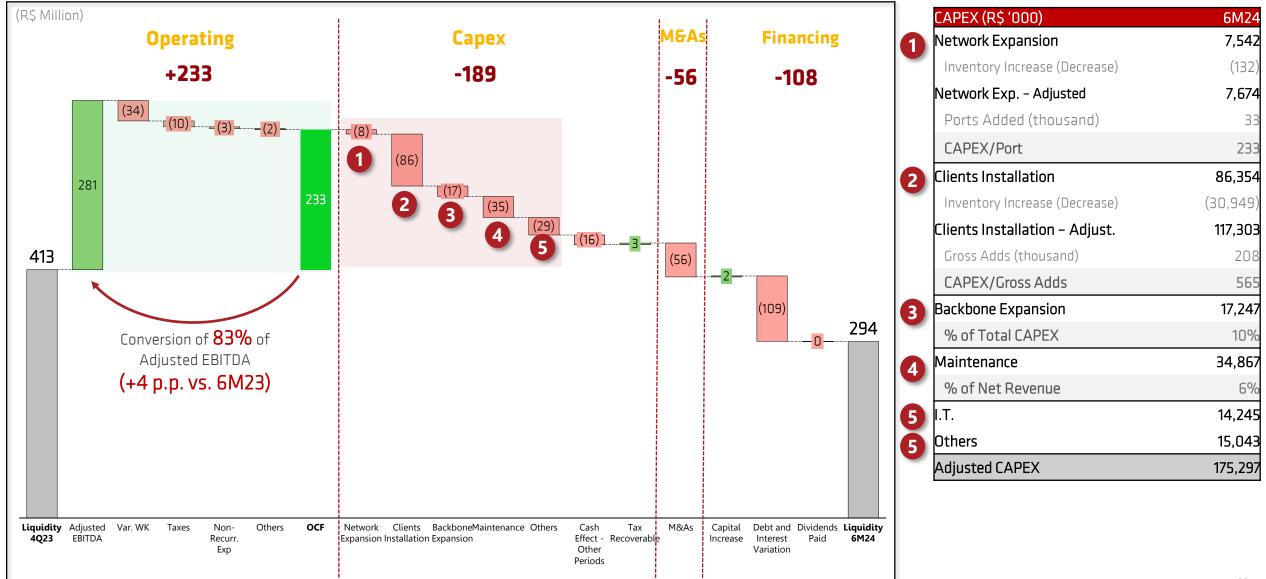

#### **Adjusted Net Income<sup>3</sup>**

(R\$ million)

1. EBITDA calculated according to CVM Resolution No.156/2022 and adjusted to exclude non-recurring items that should not be considered in the calculation of operating cash current generation.

2. Calculated on net revenue

3. Adjusted Net Income to exclude non-recurring items that should not be considered in the calculation of current income generation, net of tax at a rate of 34%.