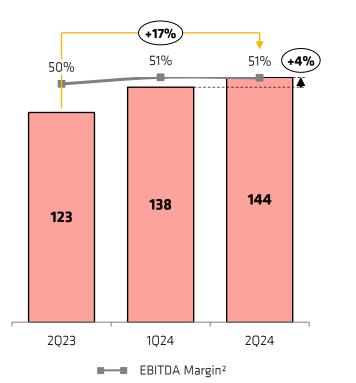

#### **Adjusted Net Income<sup>3</sup>**

(R\$ million)

1. EBITDA calculated according to CVM Resolution No.156/2022 and adjusted to exclude non-recurring items that should not be considered in the calculation of operating cash current generation.

2. Calculated on net revenue

3. Adjusted Net Income to exclude non-recurring items that should not be considered in the calculation of current income generation, net of tax at a rate of 34%.