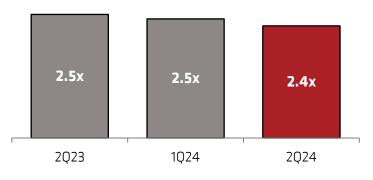

#### **Debt Ratio** (X)

1,371

2Q24

**Net Debt/Annualized Proforma EBITDA** 

In July/24, Desktop concluded the raising of R\$ 1 billion in debentures, aiming to extend its amortization schedule and reduce the average cost of debt.