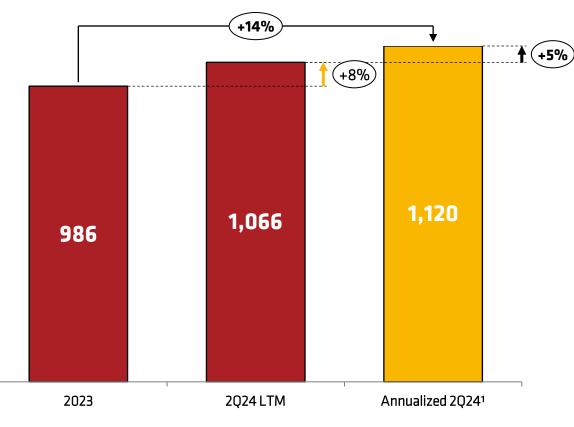

#### **Annualized Pro Forma Net Revenue**

(R\$ million)

#### **Annualized Pro Forma Adjusted EBITDA**

(R\$ million)

1. Considers 2Q24 net revenue multiplied by 4;

2. Considers 2Q24 Adjusted EBITDA multiplied by 4.