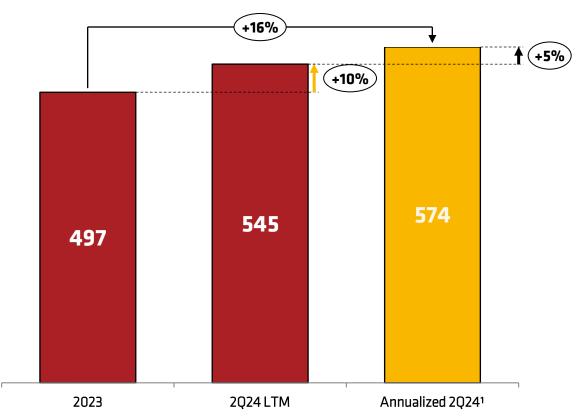

es Connected (HCs) FTTH ('000)

#### Quarterly Organic Net Additions (Excludes the acquired base from MGAs) ('000)

#### Growth in Monthly Organic Net Additions (1000)









**Net Revenue** 

(R\$ million)



(R\$ million)

#### **Adjusted Net Income<sup>3</sup>**

(R\$ million)







1. EBITDA calculated according to CVM Resolution No.156/2022 and adjusted to exclude non-recurring items that should not be considered in the calculation of operating cash current generation.

2. Calculated on net revenue

3. Adjusted Net Income to exclude non-recurring items that should not be considered in the calculation of current income generation, net of tax at a rate of 34%.



#### **Annualized Pro Forma Net Revenue**

(R\$ million)



#### **Annualized Pro Forma Adjusted EBITDA**

(R\$ million)



1. Considers 2Q24 net revenue multiplied by 4;

2. Considers 2Q24 Adjusted EBITDA multiplied by 4.

### **DESKTOP**







#### Net Debt (R\$ million) Net Debt **Cash and Cash** Gross Equivalents Debt 1,665 1,398 1.226 -172 -294 2Q23 2Q24 2Q23 2Q24 2Q23

#### **Debt Ratio** (X)

1,371

2Q24

**Net Debt/Annualized Proforma EBITDA** 





In July/24, Desktop concluded the raising of R\$ 1 billion in debentures, aiming to extend its amortization schedule and reduce the average cost of debt.

**Investor Relations** 

ri@desktop.net.br www.ri.desktop.com.br



melhor ©

INTERNET MAIS RÁPIDA PRÊMIO MELHOR ESCOLHA

> RANKING ESTADUAL INTERNET FIXA 2024