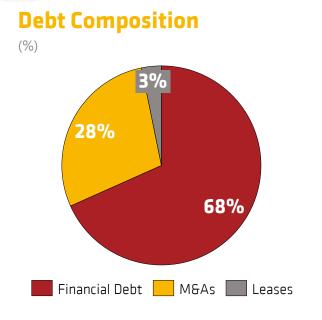

#### Net Debt (R\$ million) Net Debt **Cash and Cash** Gross Equivalents Debt 1,665 1,398 1.226 -172 -294 2Q23 2Q24 2Q23 2Q24 2Q23