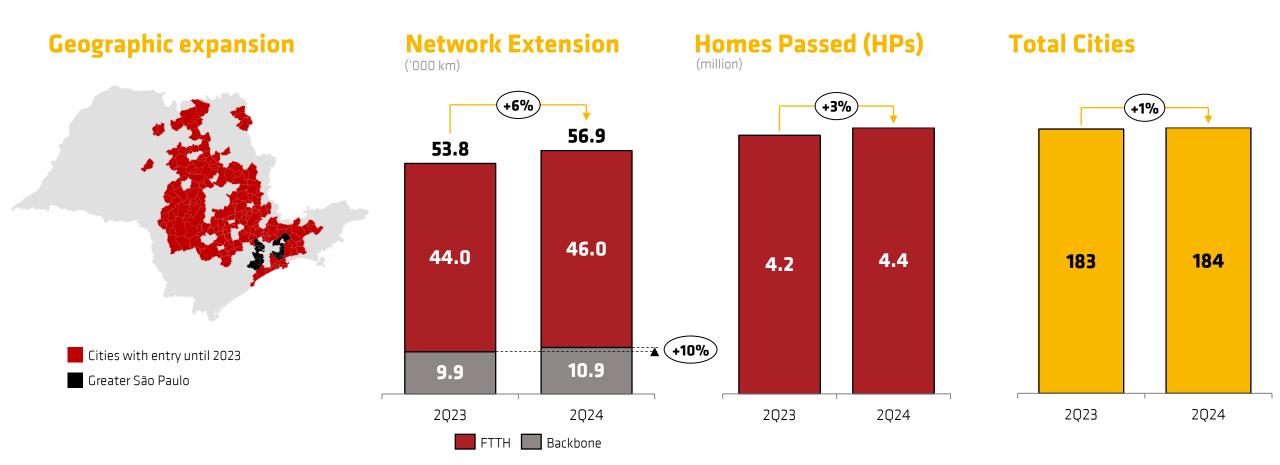

# Desktop continues to deliver acceleration in organic net additions, sustaining regional and national growth leadership.

**Greater number of additions in the cities in which it operates** (Total net additions in 6M24 - '000)