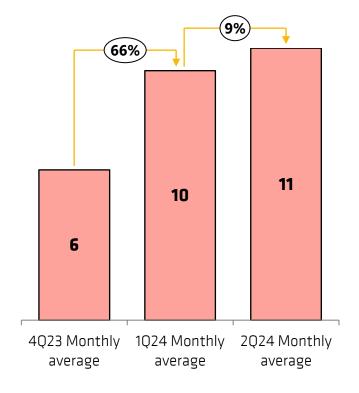

#### Growth in Monthly Organic Net Additions (1000)

**Net Revenue** 

(R\$ million)

(R\$ million)