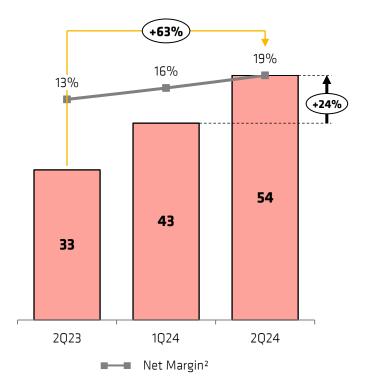

#### **Adjusted Net Income<sup>3</sup>**

(R\$ million)

1. EBITDA calculated according to CVM Resolution No.156/2022 and adjusted to exclude non-recurring items that should not be considered in the calculation of operating cash current generation.

2. Calculated on net revenue

3. Adjusted Net Income to exclude non-recurring items that should not be considered in the calculation of current income generation, net of tax at a rate of 34%.