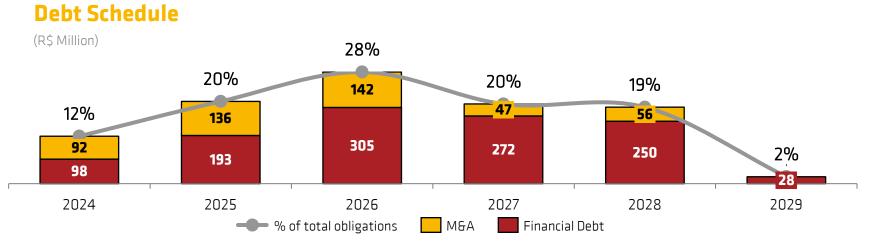

#### **Debt Ratio** (X)

1,371

2Q24

**Net Debt/Annualized Proforma EBITDA** 

In July/24, Desktop concluded the raising of R\$ 1 billion in debentures, aiming to extend its amortization schedule and reduce the average cost of debt.