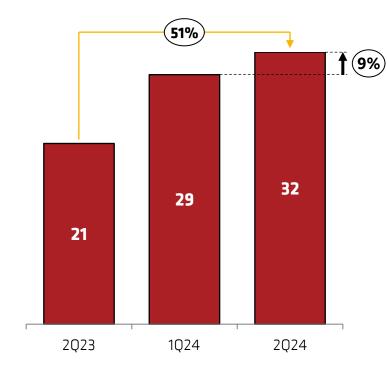

#### Quarterly Organic Net Additions (Excludes the acquired base from MGAs) ('000)