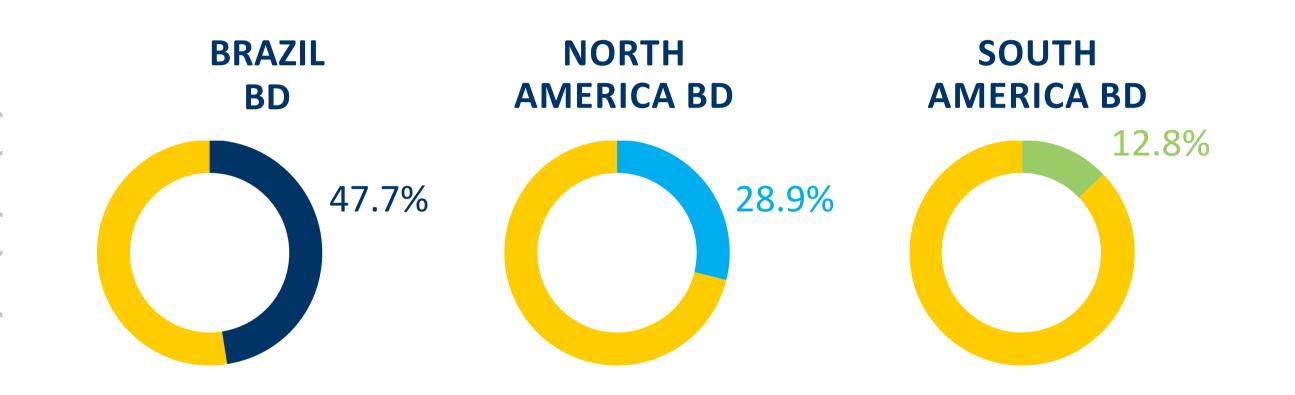

## EBITDA

#### NORTH AMERICA

- Positive performance of the construction industry.
- Potential stimulus for unlocking investment in public infrastructure.

#### BRAZIL

- Resilient construction market, with continuity of works, evolution of retail purchases and resumption of infrastructure projects.
- Gradual resumption of the industry, with sectors linked to energy and agriculture with better prospects.

#### SOUTH AMERICA

- Argentina and Uruguay: resumption of the industrial and construction markets.
- Peru: restart of operations in May.