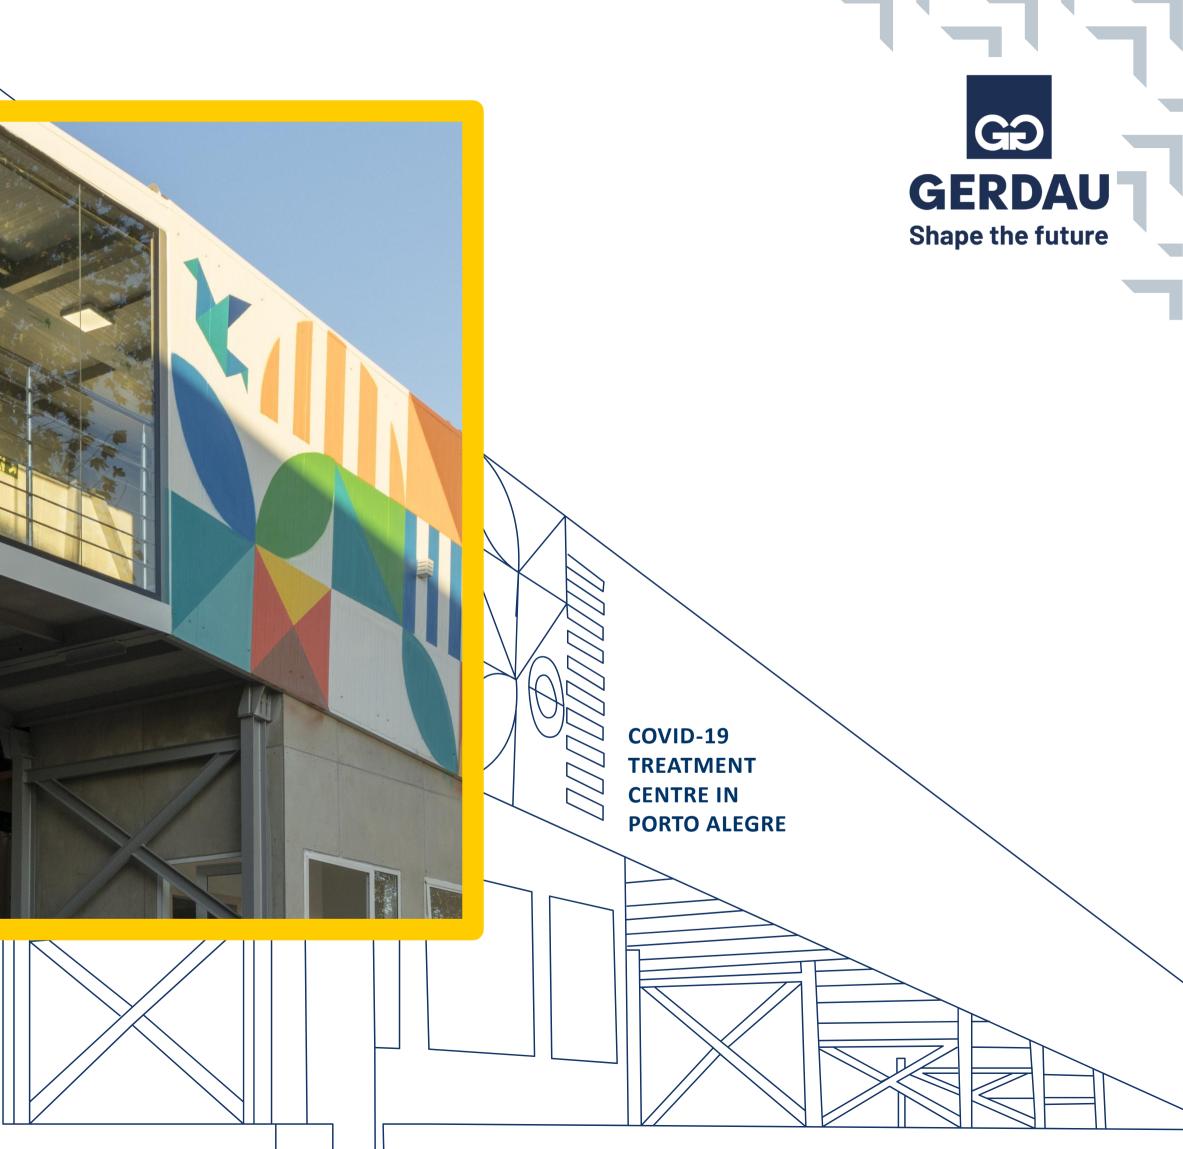

ublic infrastructure.

#### BRAZIL

- Resilient construction market, with continuity of works, evolution of retail purchases and resumption of infrastructure projects.
- Gradual resumption of the industry, with sectors linked to energy and agriculture with better prospects.



#### SOUTH AMERICA

- Argentina and Uruguay: resumption of the industrial and construction markets.
- Peru: restart of operations in May.

#### **SPECIAL STEEL**

- Brazil: slow and gradual resumption of the automotive sector; demand from the wind sector remains positive.
- USA: signs of recovery in the automotive industry, with production restarting at automakers.



### FUTURE







### **Healthy and Safety**

**Gerdau Next** 



#### SAVE THE DATE OCTOBER 28th

#### QUARTERLY RESULTS **3rd quarter of 2020**