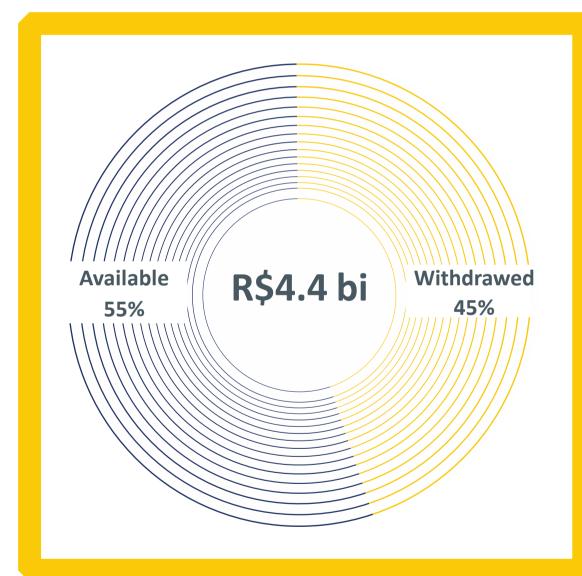

#### Revolving Credit Facility

Structured by Gerdau and available until October 2024