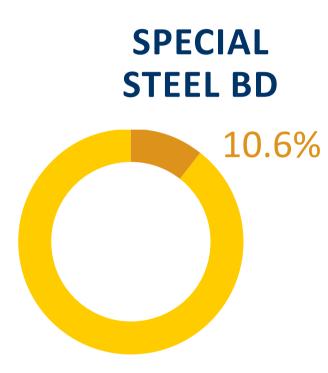

## EBITDA

#### **SPECIAL STEEL**

- Brazil: slow and gradual resumption of the automotive sector; demand from the wind sector remains positive.
- USA: signs of recovery in the automotive industry, with production restarting at automakers.