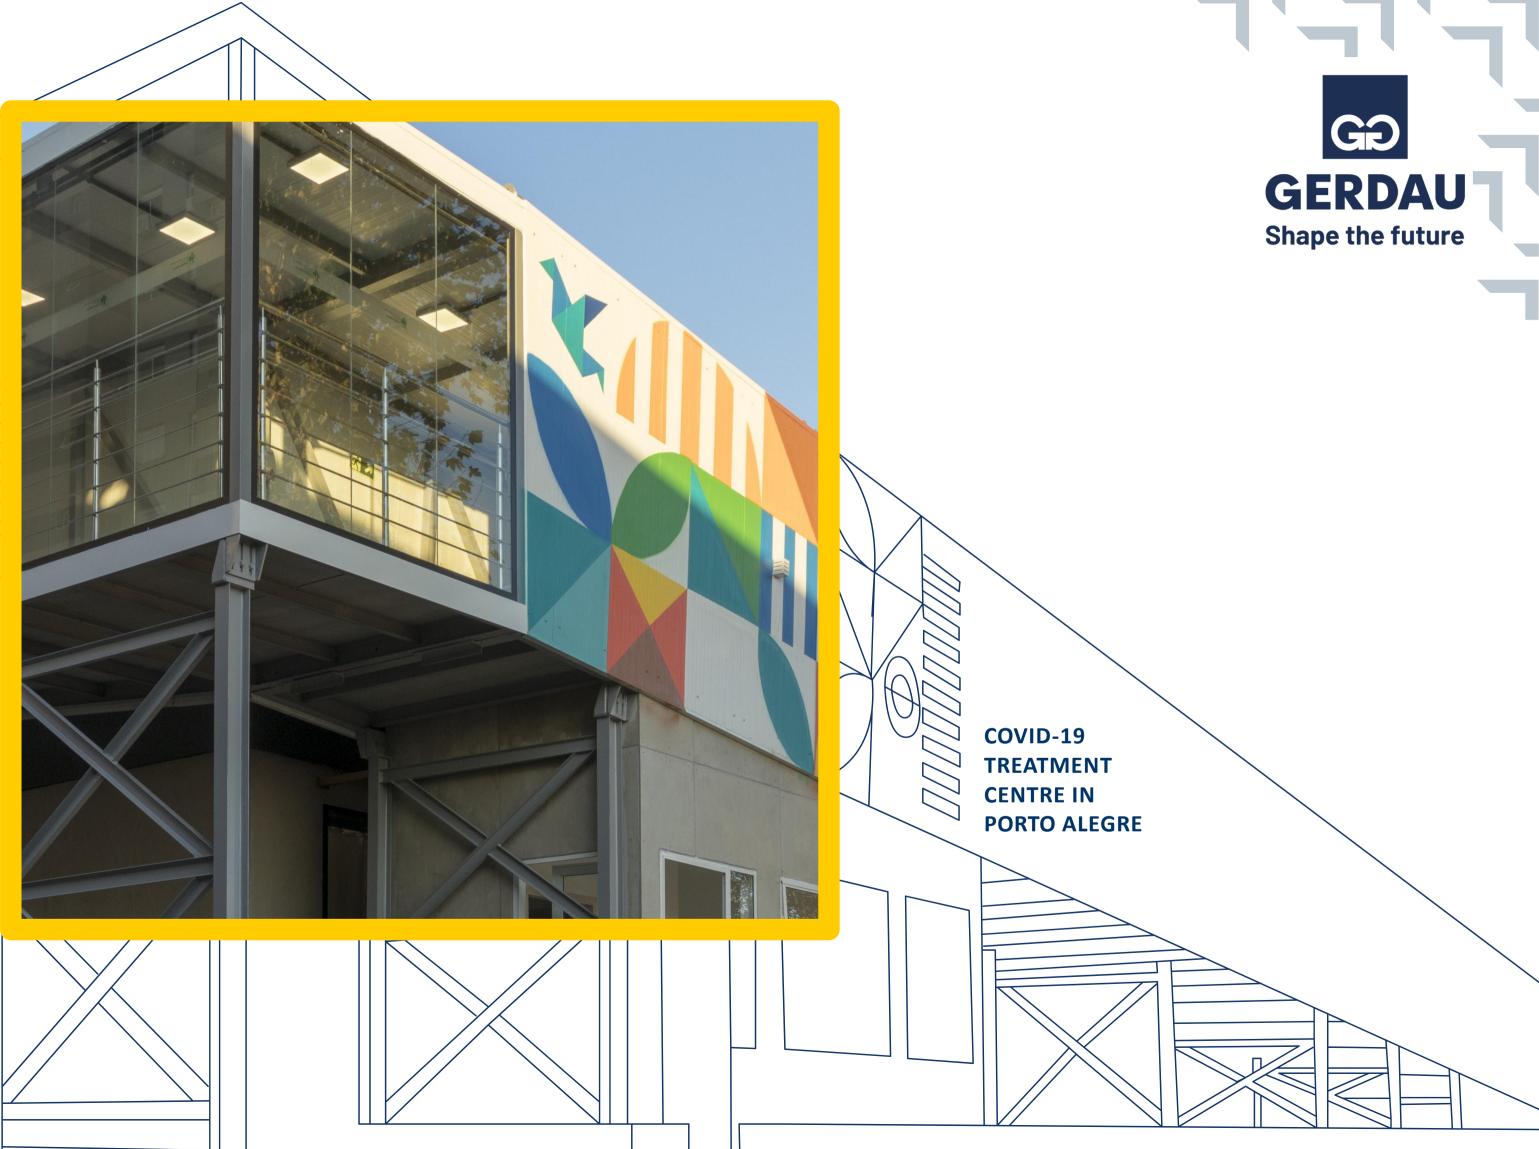

in public infrastructure.

#### BRAZIL

- Resilient construction market, with continuity of works, evolution of retail purchases and resumption of infrastructure projects.
- Gradual resumption of the industry, with sectors linked to energy and agriculture with better prospects.



#### SOUTH AMERICA

- Argentina and Uruguay: resumption of the industrial and construction markets.
- Peru: restart of operations in May.

#### **SPECIAL STEEL**

- Brazil: slow and gradual resumption of the automotive sector; demand from the wind sector remains positive.
- USA: signs of recovery in the automotive industry, with production restarting at automakers.



### FUTURE







### **Healthy and Safety**

**Gerdau Next** 



#### SAVE THE DATE OCTOBER 28th

#### QUARTERLY RESULTS **3rd quarter of 2020**