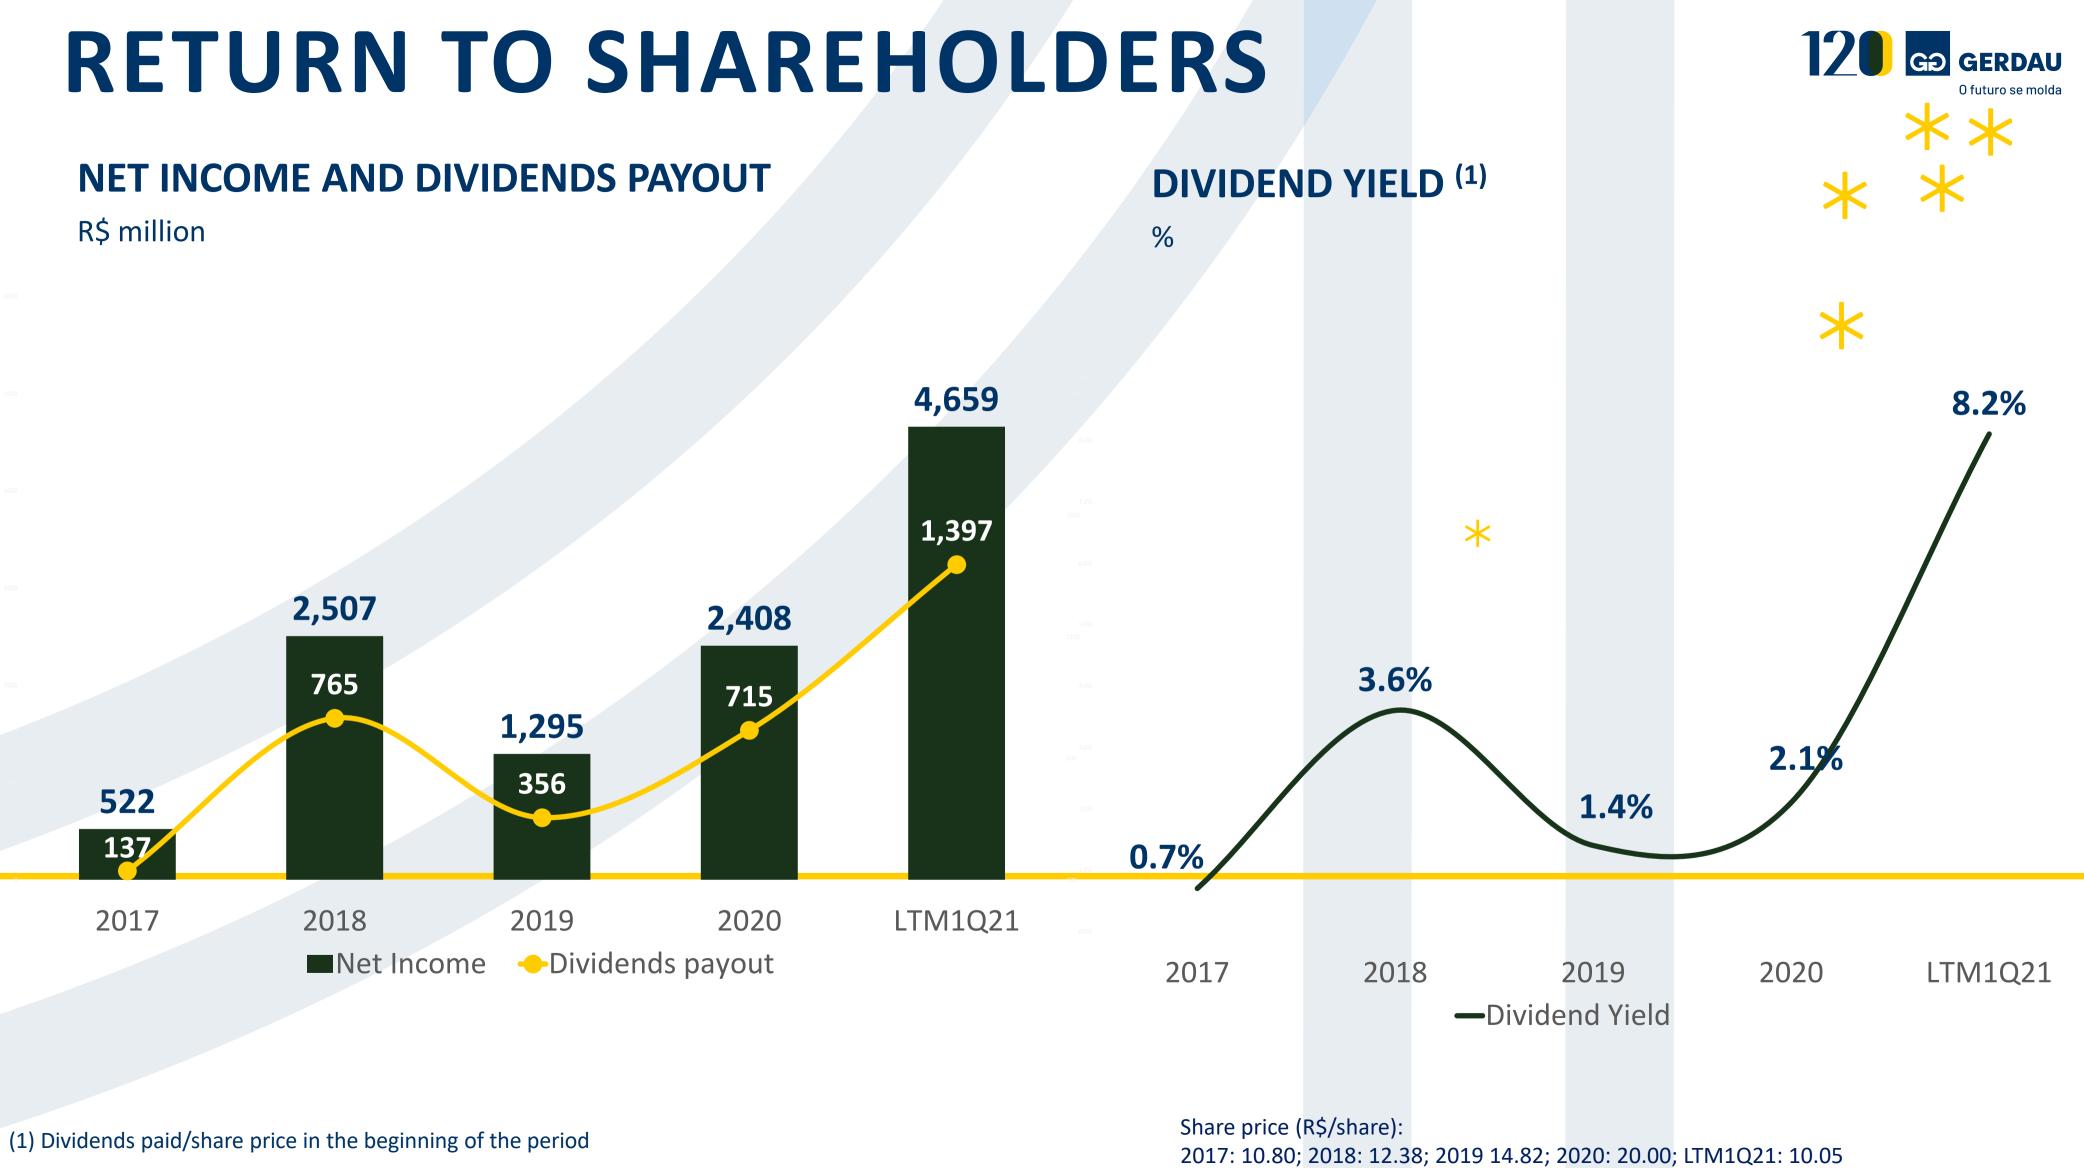

Shape the future

# \* \* \* Quarterly results

1<sup>st</sup> quarter of 2021















## LIQUIDITY AND INDEBTDNESS Debt long profile







## **RETURN ON INVESTMENT**



Capital Employed = Working Capital + PPE + Goodwill + Other operational assets and liabilities















Dig

\*

\*



Record financial results





### Company simplification

Sustainability (ESG)

### OPERATIONS PERSPECTIVES \*\*



- Argentina: maintenance of good activity levels for the construction industry.
- Peru: continuity of the good market scenario, with strong demand from the construction sector.



#### NORTH AMERICA

- Strong demand from the construction industry.
- infrastructure investment package; additional steel demand.

### SPECIAL STEEL

- Brazil: strong demand, in line with the inventory replenishment in the auto sector; heavy vehicles prodution stimulated by the agrobusiness performance.
- USA: positive performance of the auto industry, heavy vehicles, distribution and oil & gas sectors.

#### BRAZIL

- Strong activity in civil construction, with advances in