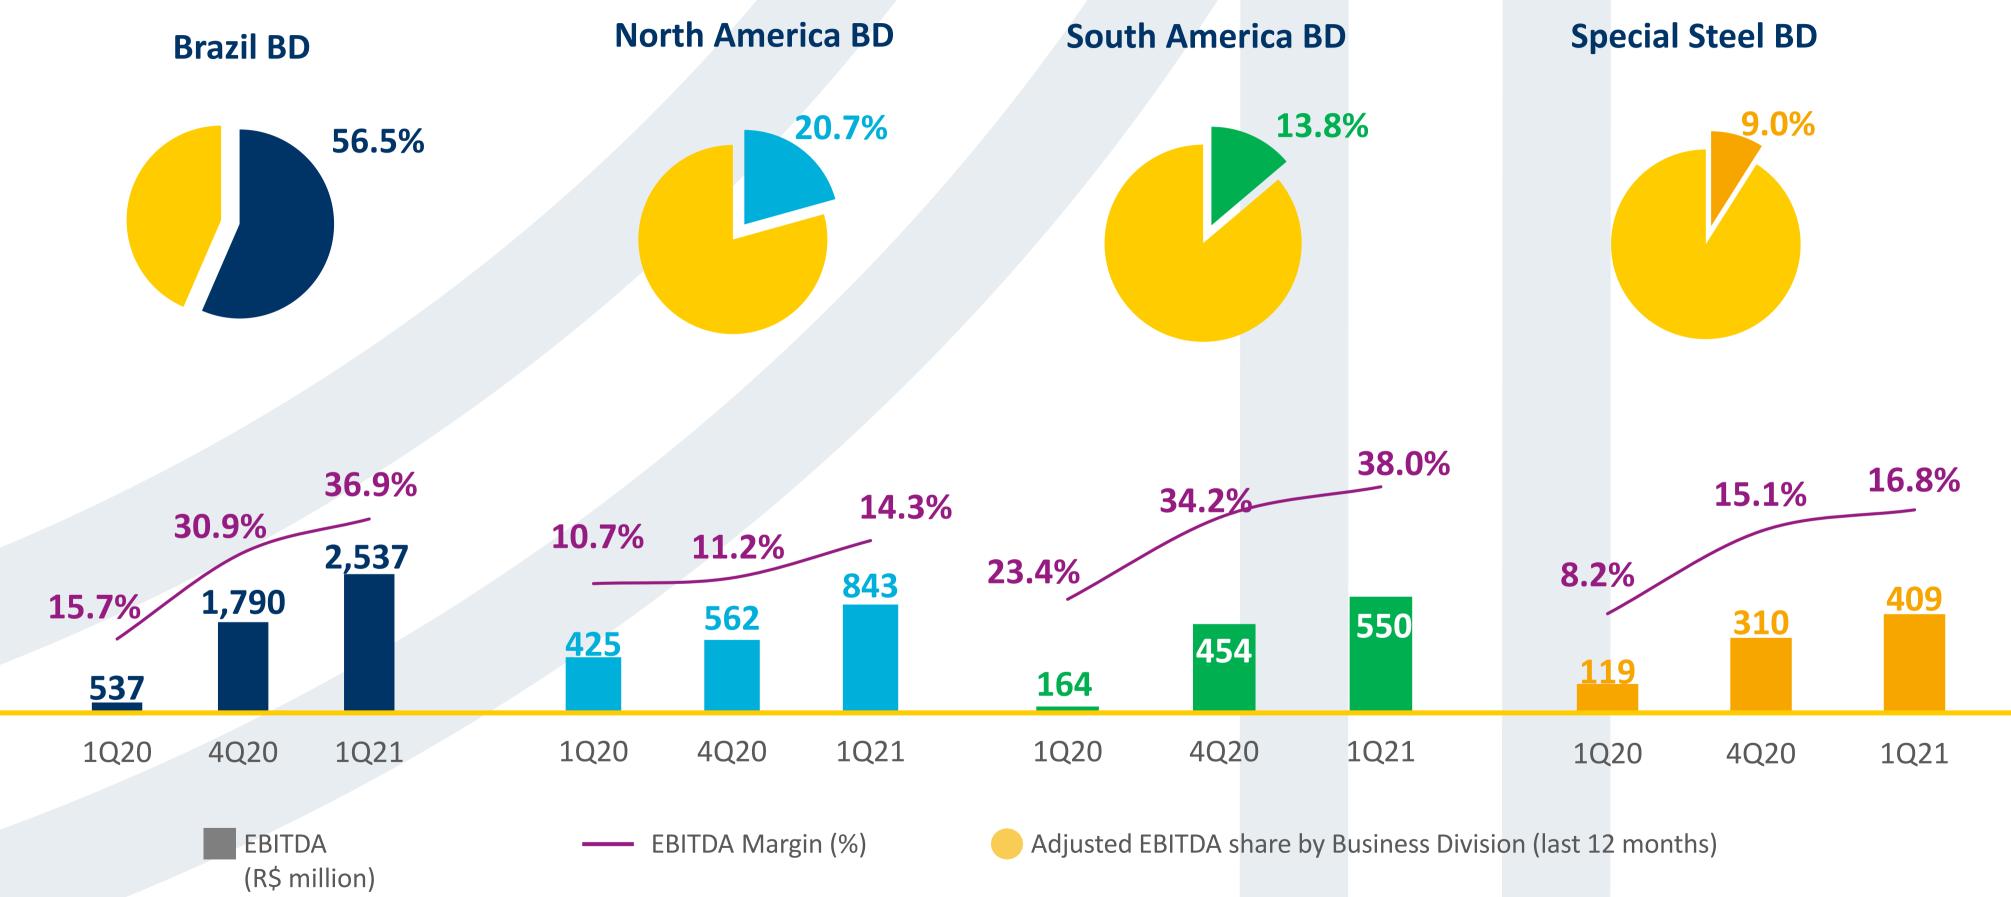

### OPERATIONS PERSPECTIVES \*\*

- Argentina: maintenance of good activity levels for the construction industry.
- Peru: continuity of the good market scenario, with strong demand from the construction sector.

#### NORTH AMERICA

- Strong demand from the construction industry.
- infrastructure investment package; additional steel demand.

### SPECIAL STEEL

- Brazil: strong demand, in line with the inventory replenishment in the auto sector; heavy vehicles prodution stimulated by the agrobusiness performance.
- USA: positive performance of the auto industry, heavy vehicles, distribution and oil & gas sectors.

#### BRAZIL

- Strong activity in civil construction, with advances in real state launches and sales.
- Retail volumes are still on a good level; new opportunities in infrastructure.