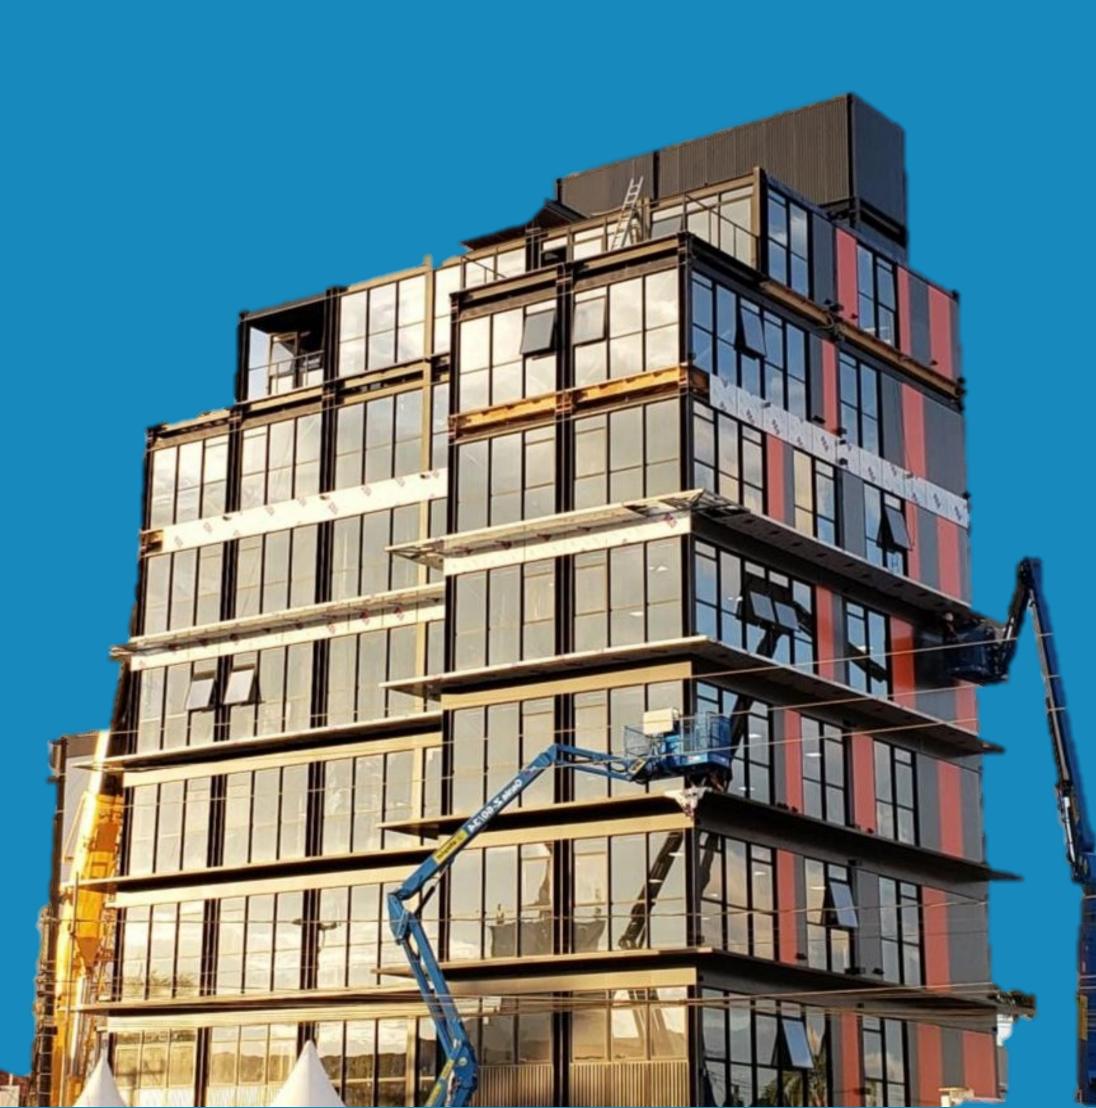

Leve Bu Fir in I

### Level Building:

- Built by construtech Brasil ao Cubo.
- First modular multi-floor offsite building in Latin America.
- Completed in 100 days.