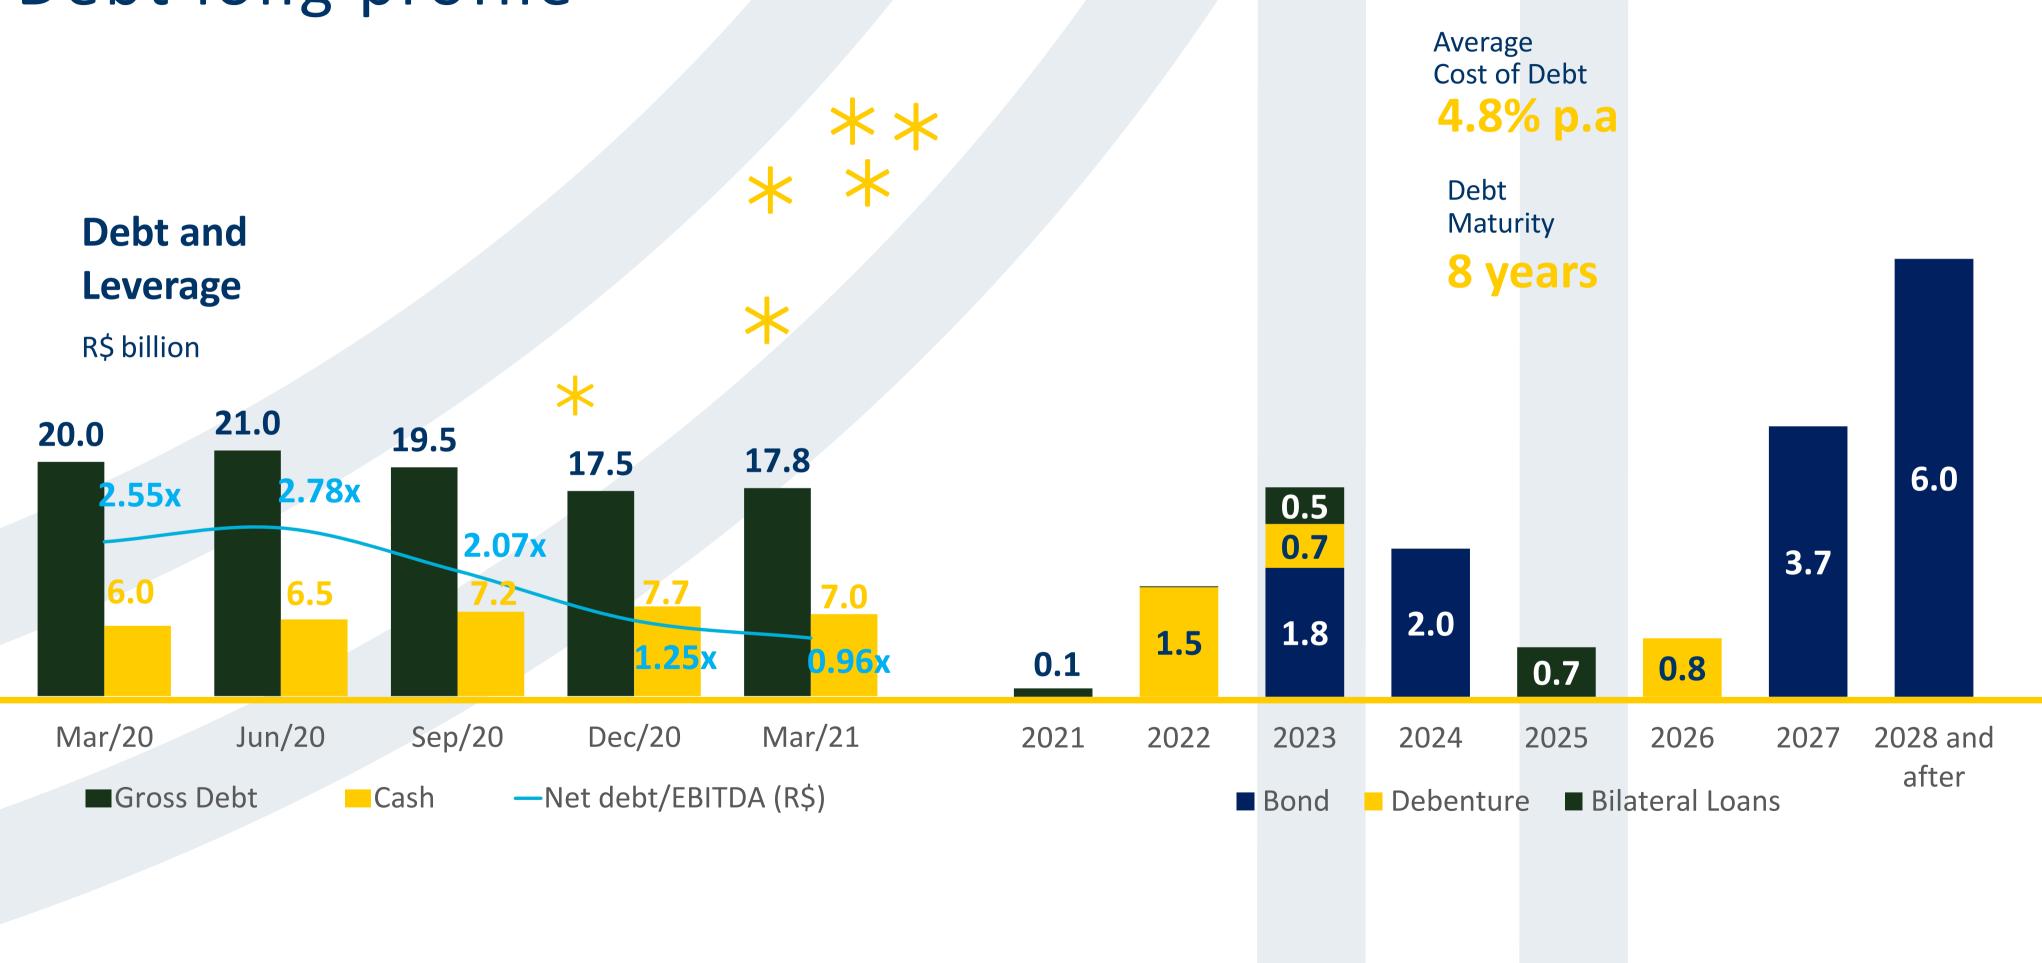

Shape the future

# \* \* \* Quarterly results

1<sup>st</sup> quarter of 2021















## LIQUIDITY AND INDEBTDNESS Debt long profile







## **RETURN ON INVESTMENT**



Capital Employed = Working Capital + PPE + Goodwill + Other operational assets and liabilities















Dig

\*

\*



Record financial results





### Company simplification

Sustainability (ESG)

### OPERATIONS PERSPECTIVES \*\*



- Argentina: maintenance of good activity levels for the construction industry.
- Peru: continuity of the good market scenario, with strong demand from the construction sector.



#### NORTH AMERICA

- Strong demand from the construction industry.
- infrastructure investment package; additional steel demand.

### SPECIAL STEEL

- Brazil: strong demand, in line with the inventory replenishment in the auto sector; heavy vehicles prodution stimulated by the agrobusiness performance.
- USA: positive performance of the au