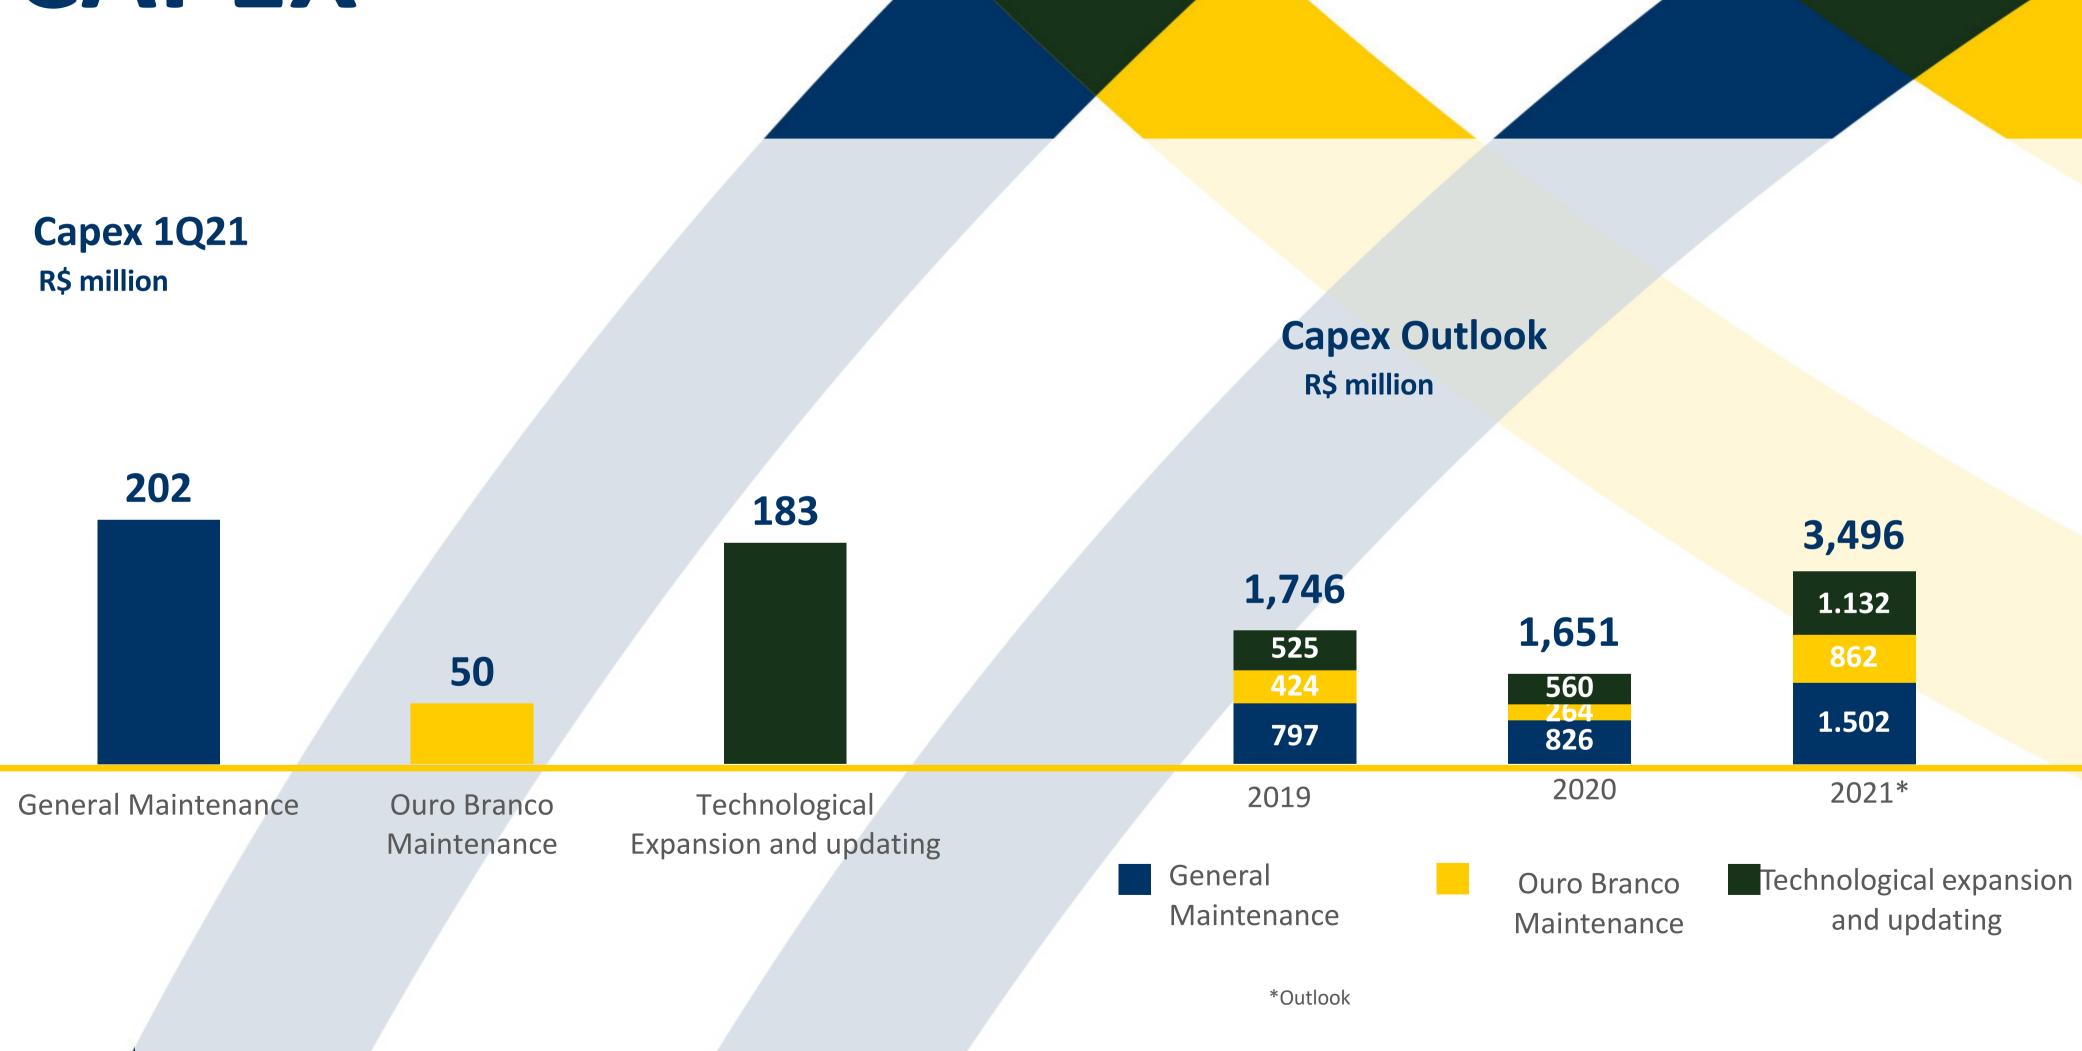

IONS PERSPECTIVES \*\*



- Argentina: maintenance of good activity levels for the construction industry.
- Peru: continuity of the good market scenario, with strong demand from the construction sector.



#### NORTH AMERICA

- Strong demand from the construction industry.
- infrastructure investment package; additional steel demand.

### SPECIAL STEEL

- Brazil: strong demand, in line with the inventory replenishment in the auto sector; heavy vehicles prodution stimulated by the agrobusiness performance.
- USA: positive performance of the auto industry, heavy vehicles, distribution and oil & gas sectors.

#### BRAZIL

- Strong activity in civil construction, with advances in real state launches and sales.
- Retail volumes are still on a good level; new opportunities in infrastructure.







## PETERSBURG – USA (NORTH AMERICA BD) 副 靈堂





 New step of modernization of the unit, which includes the technological update of the structural steel rolling mill.

- Project cost estimated at US\$ 33 million.
- Improvement of efficiency and productivity, as well as expansion of the mix of products offered to the market with steel products with greater added value.



Leve Bu Fir in I





### Level Building:

- Built by construtech Brasil ao Cubo.
- First modular multi-floor offsite building in Latin America.
- Completed in 100 days.

### SAVE THE DATE AUGUST 4th Q2 2021 EARNINGS RELEASE