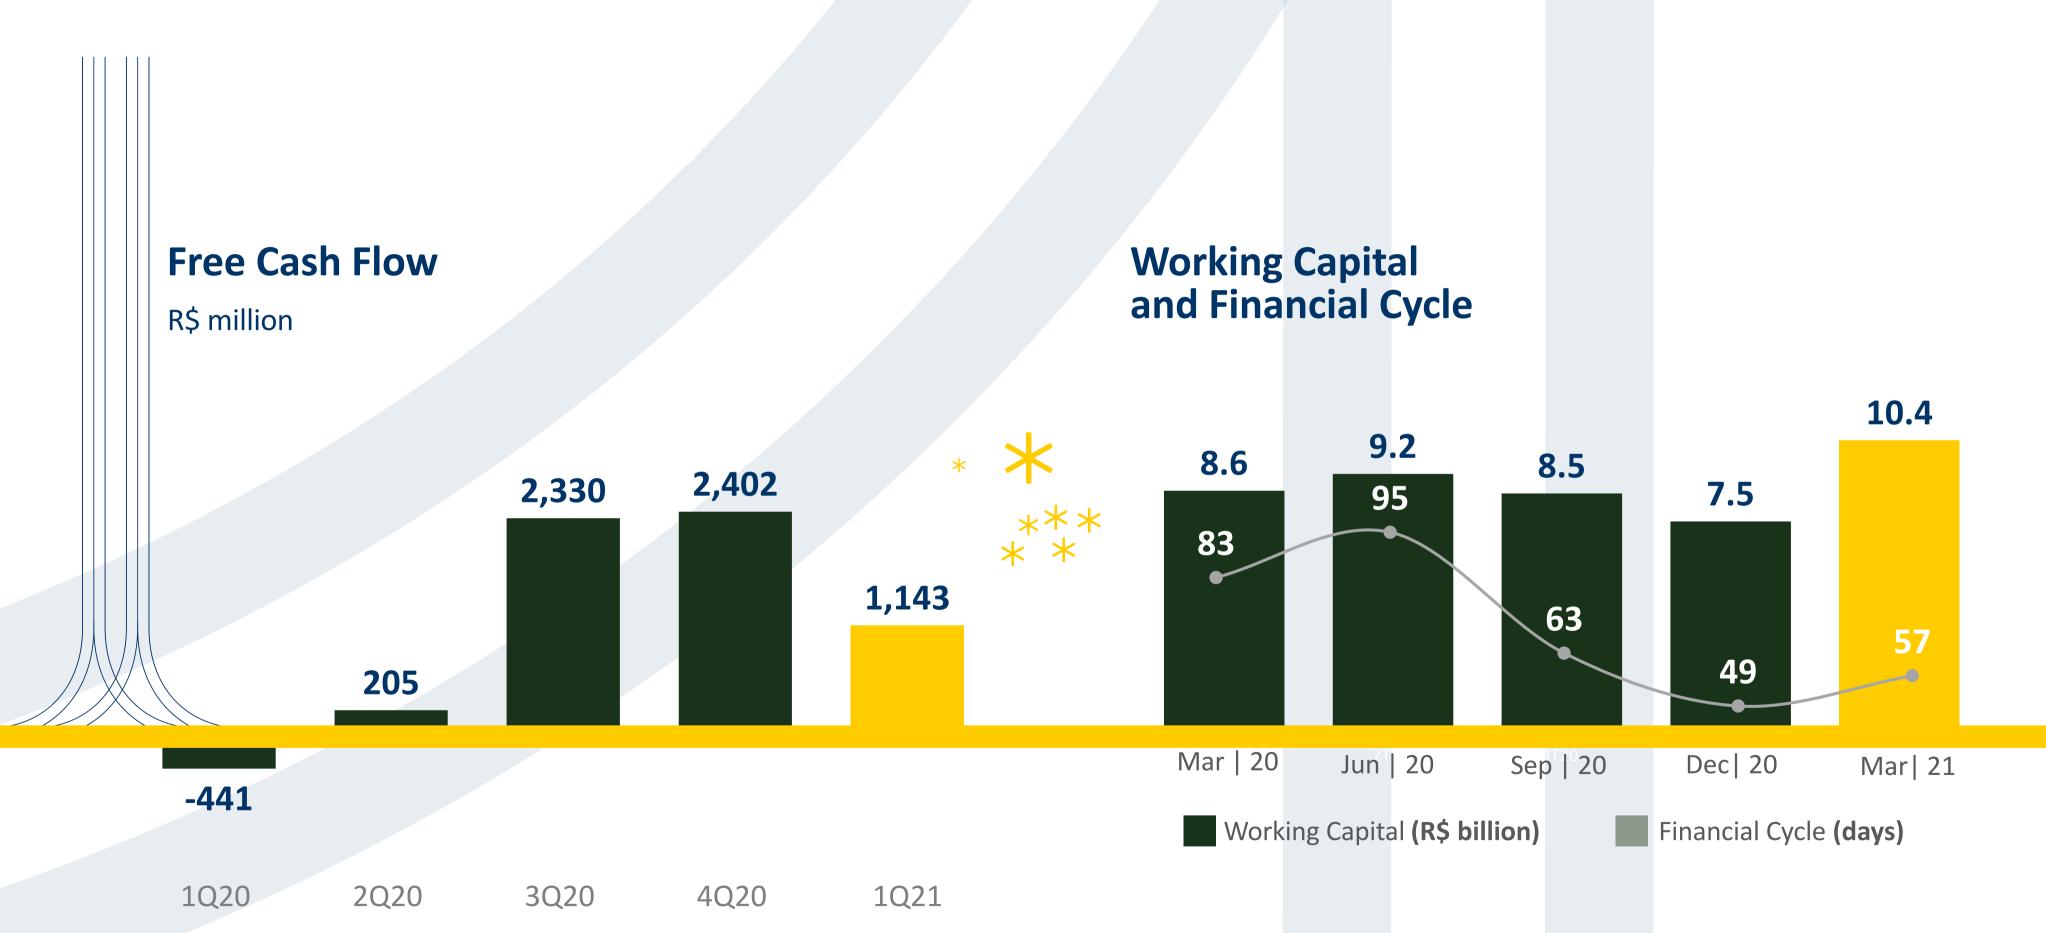

Shape the future

# \* \* \* Quarterly results

1<sup>st</sup> quarter of 2021















## LIQUIDITY AND INDEBTDNESS Debt long profile







## **RETURN ON INVESTMENT**



Capital Employed = Working Capital + PPE + Goodwill + Other operational assets and liabilities















Dig

\*

\*



Record financial results





### Company simplification

Sustainability (ESG)

### OPERATIONS PERSPECTIVES \*\*



- Argentina: maintenance of good activity levels for the construction industry.
- Peru: continuity of the good market scenario, with strong demand from the construction sector.



#### NORTH AMERICA

- Strong demand from the construction industry.
- infrastructure investment package; additional steel demand.

### SPECIAL STEEL

- Brazil: strong demand, in line with the inventory replenishment in the auto sector; heavy vehicles prodution stimulated by the agrobusines