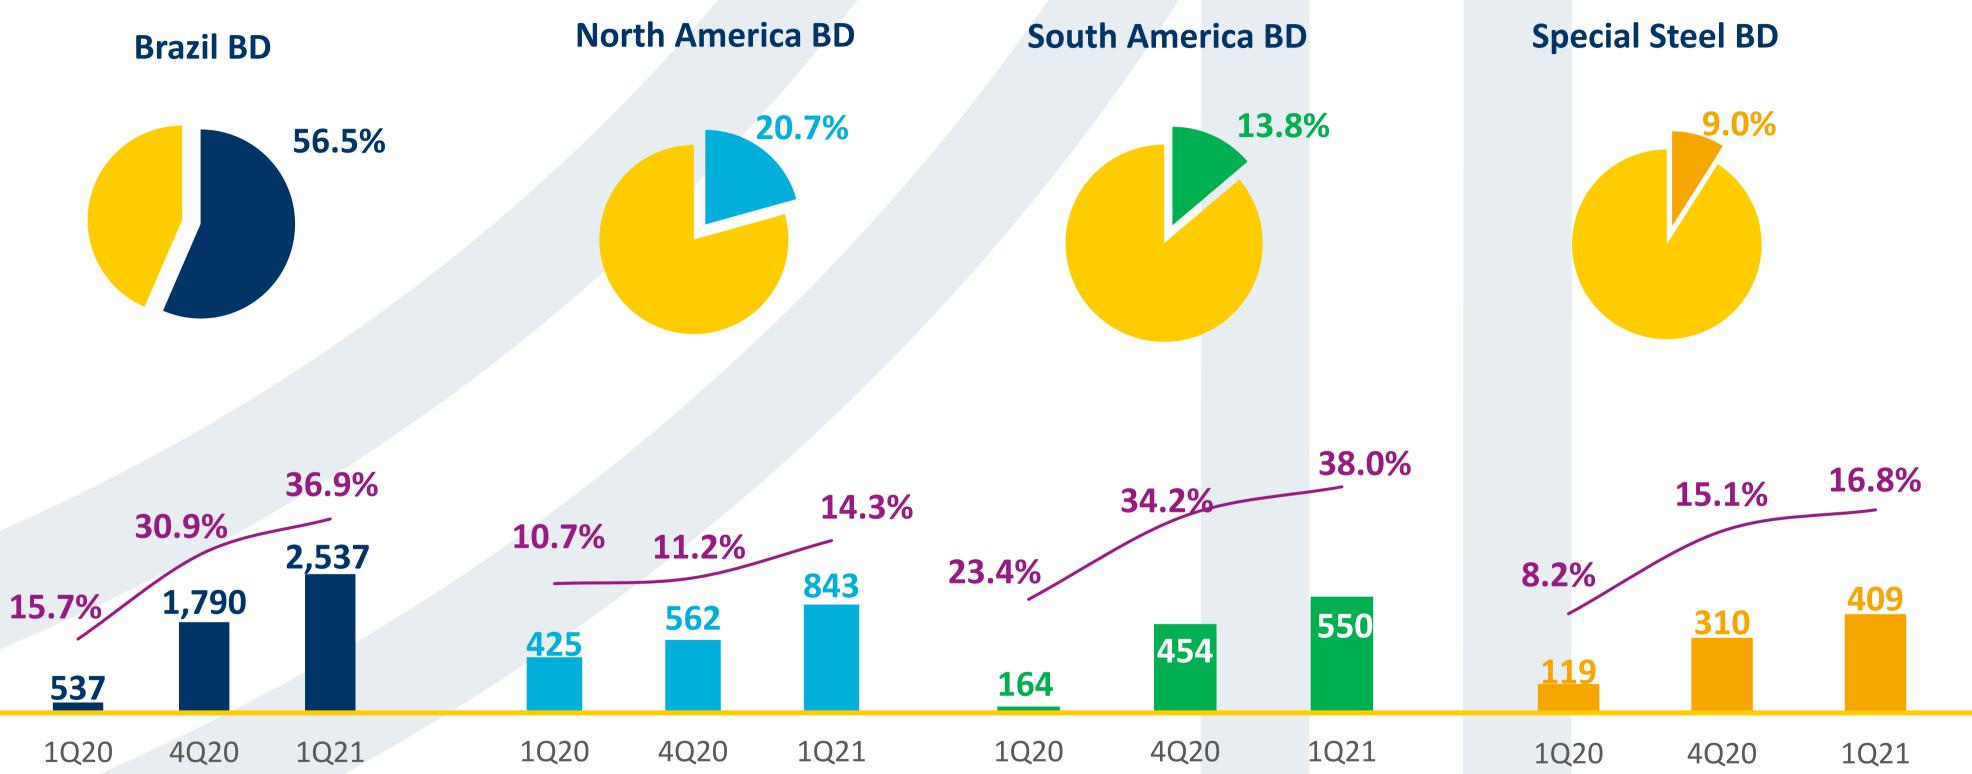

### OPERATIONS PERSPECTIVES \*\*

- Argentina: maintenance of good activity levels for the construction industry.
- Peru: continuity of the good market scenario, with strong demand from the construction sector.

#### NORTH AMERICA

- Strong demand from the construction industry.
- infrastructure investment package; additional steel demand.

### SPECIAL STEEL

- Brazil: strong demand, in line with the inventory replenishment in the auto sector; heavy vehicles prodution stimulated by the agrobusiness performance.
- USA: positive performance of the auto industry, heavy vehicles, distribution and oil & gas sectors.

#### BRAZIL

- Strong activity in civil construction, with advances in real state launches and sales.
- Retail volumes are still on a good level; new opportunities in infrastructure.