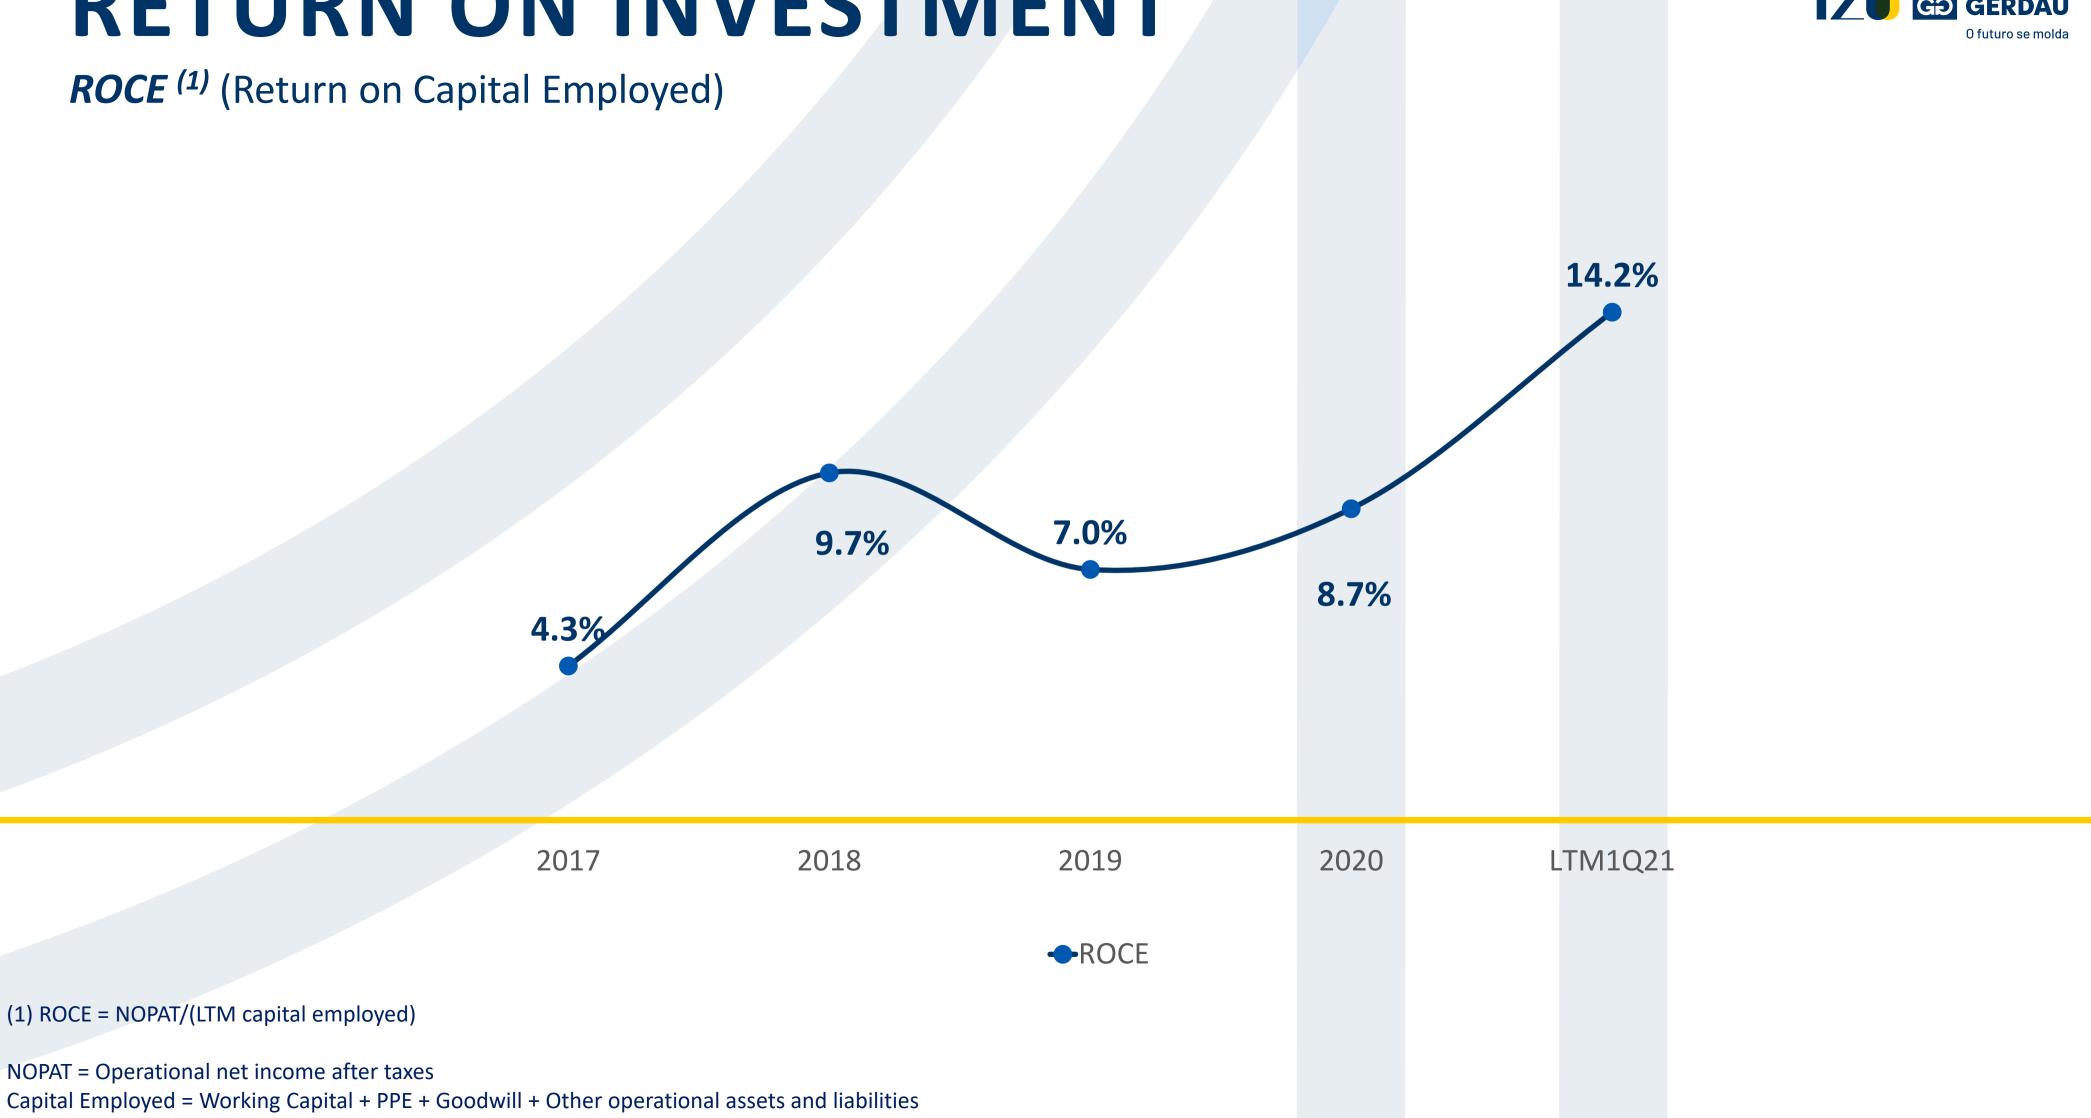

## **RETURN ON INVESTMENT**

Capital Employed = Working Capital + PPE + Goodwill + Other operational assets and liabilities

Dig

\*

\*

Record financial results