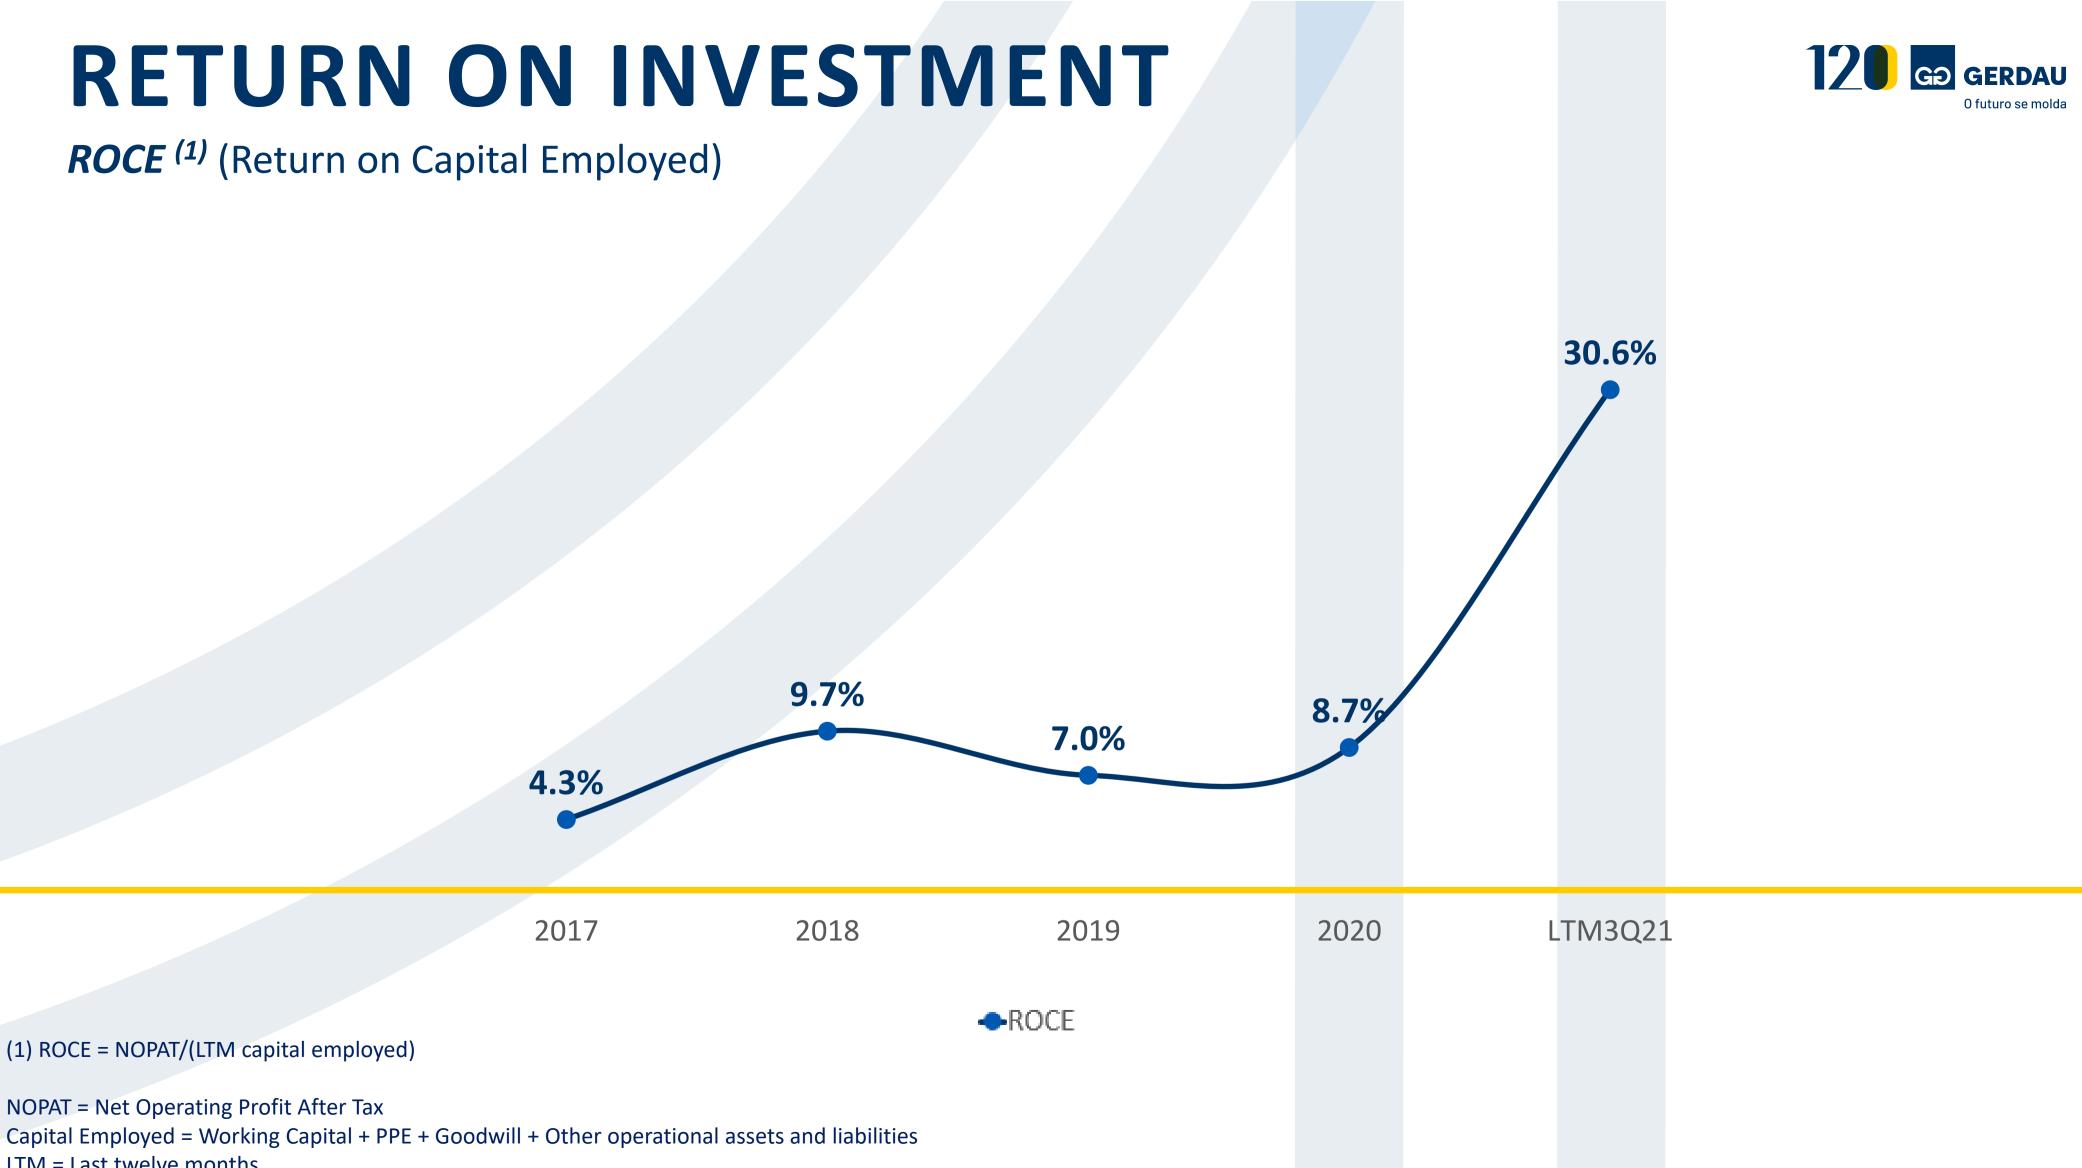

Shape the future

# \* \* \* Quarterly results

3<sup>rd</sup> quarter of 2021













# LIQUIDITY AND INDEBTDNESS Debt long profile









LTM = Last twelve months



Share price (R\$/share): 2017: 10.80; 2018: 12.38; 2019: 14.82; 2020: 20.00; 2021: 24.45



## **Renewable energy**



**Company of the Year** and leader in the **Mining and Steel** segment

Innovation



GERDAU É A EMPRESA DO ANO DO ÉPOCA NEGÓCIOS 360° 2021



Proud to be named

**Company of the Year** 

Award granted by Época Negócios 360°.



# Sustainability (ESG)



# **Diversity & Inclusion**







Largest social project in **Gerdau's history:** "Reforma Que **Transforma**"



**Recycling of** ferrous scrap

# OUTLOOK \*\*

## SOUTH AMERICA

- Argentina: maintenance of good levels of activity in civil construction and agribusiness.
- Peru: good market performance, with high demand from the construction sector.



 Increased levels of demand for steel, e