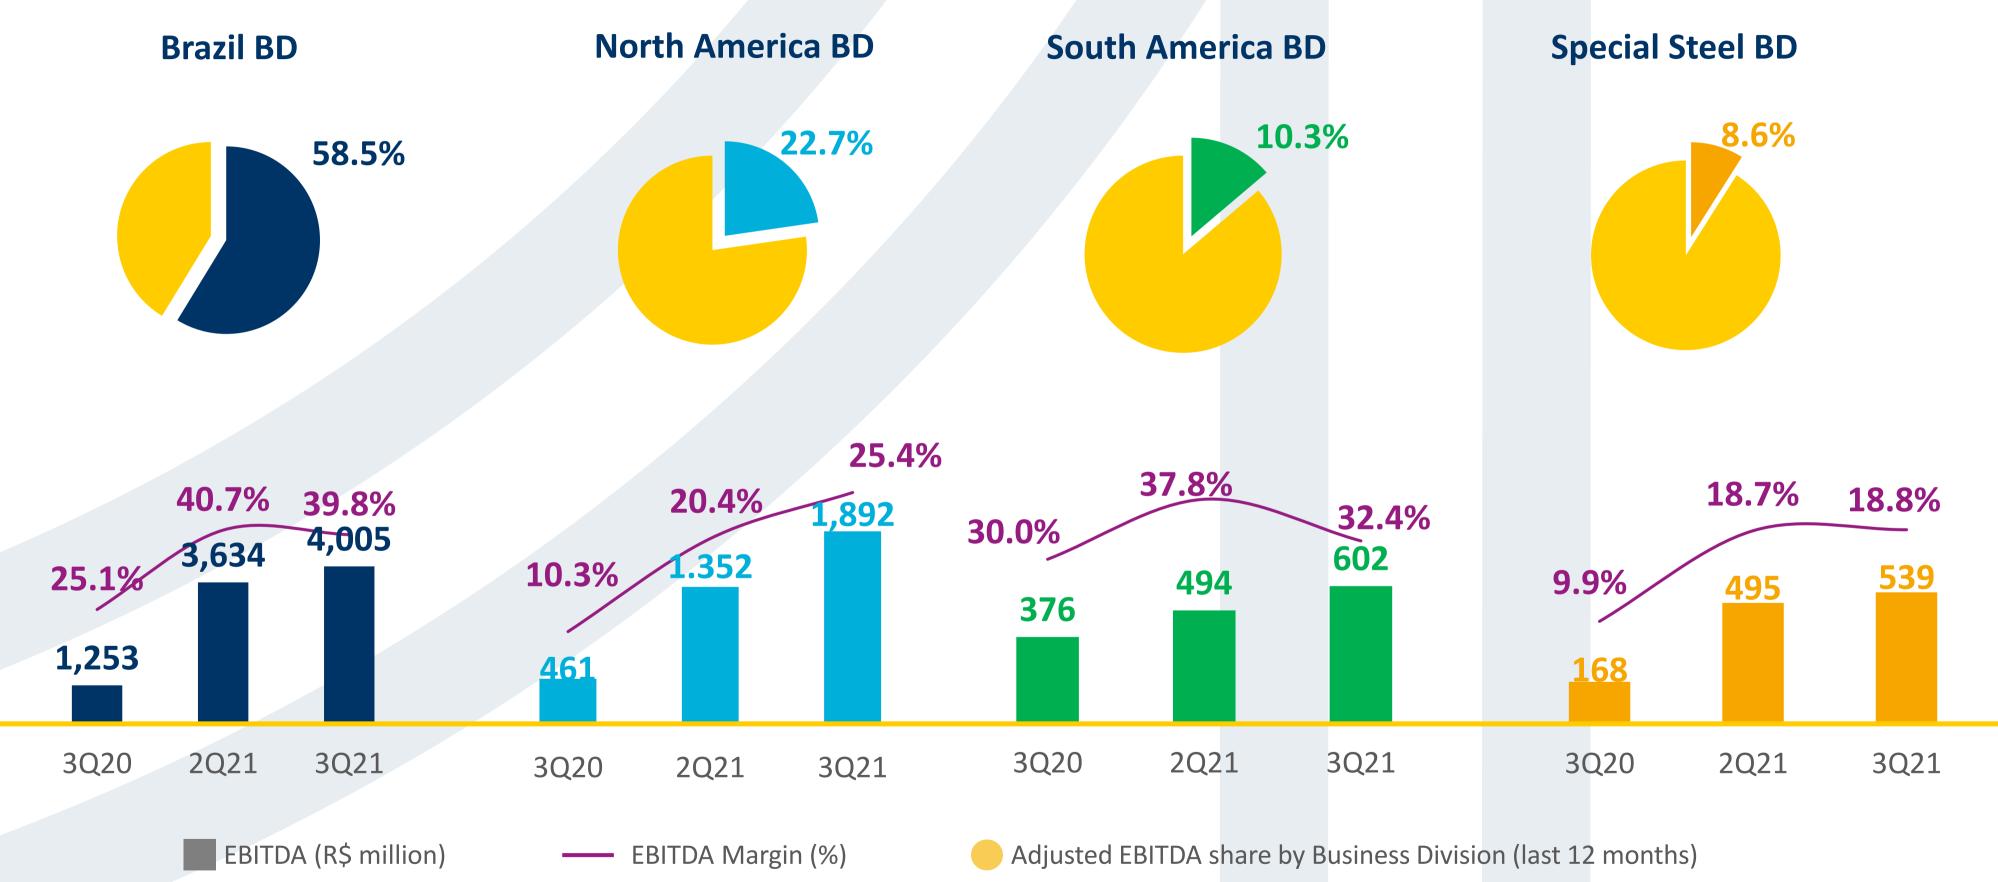

Shape the future

# \* \* \* Quarterly results

3<sup>rd</sup> quarter of 2021













# LIQUIDITY AND INDEBTDNESS Debt long profile









LTM = Last twelve months



Share price (R\$/share): 2017: 10.80; 2018: 12.38; 2019: 14.82; 2020: 20.00; 2021: 24.45



## **Renewable energy**



**Company of the Year** and leader in the **Mining and Steel** segment

Innovation



GERDAU É A EMPRESA DO ANO DO ÉPOCA NEGÓCIOS 360° 2021



Proud to be named

**Company of the Year** 

Award granted by Época Negócios 360°.



# Sustainability (ESG)



# **Diversity & Inclusion**







Largest social project in **Gerdau's history:** "Reforma Que **Transforma**"



**Recycling of** ferrous scrap

# OUTLOOK \*\*

## SOUTH AMERICA

- Argentina: maintenance of good levels of activity in civil construction and agribusiness.
- Peru: good market performance, with high demand from the c