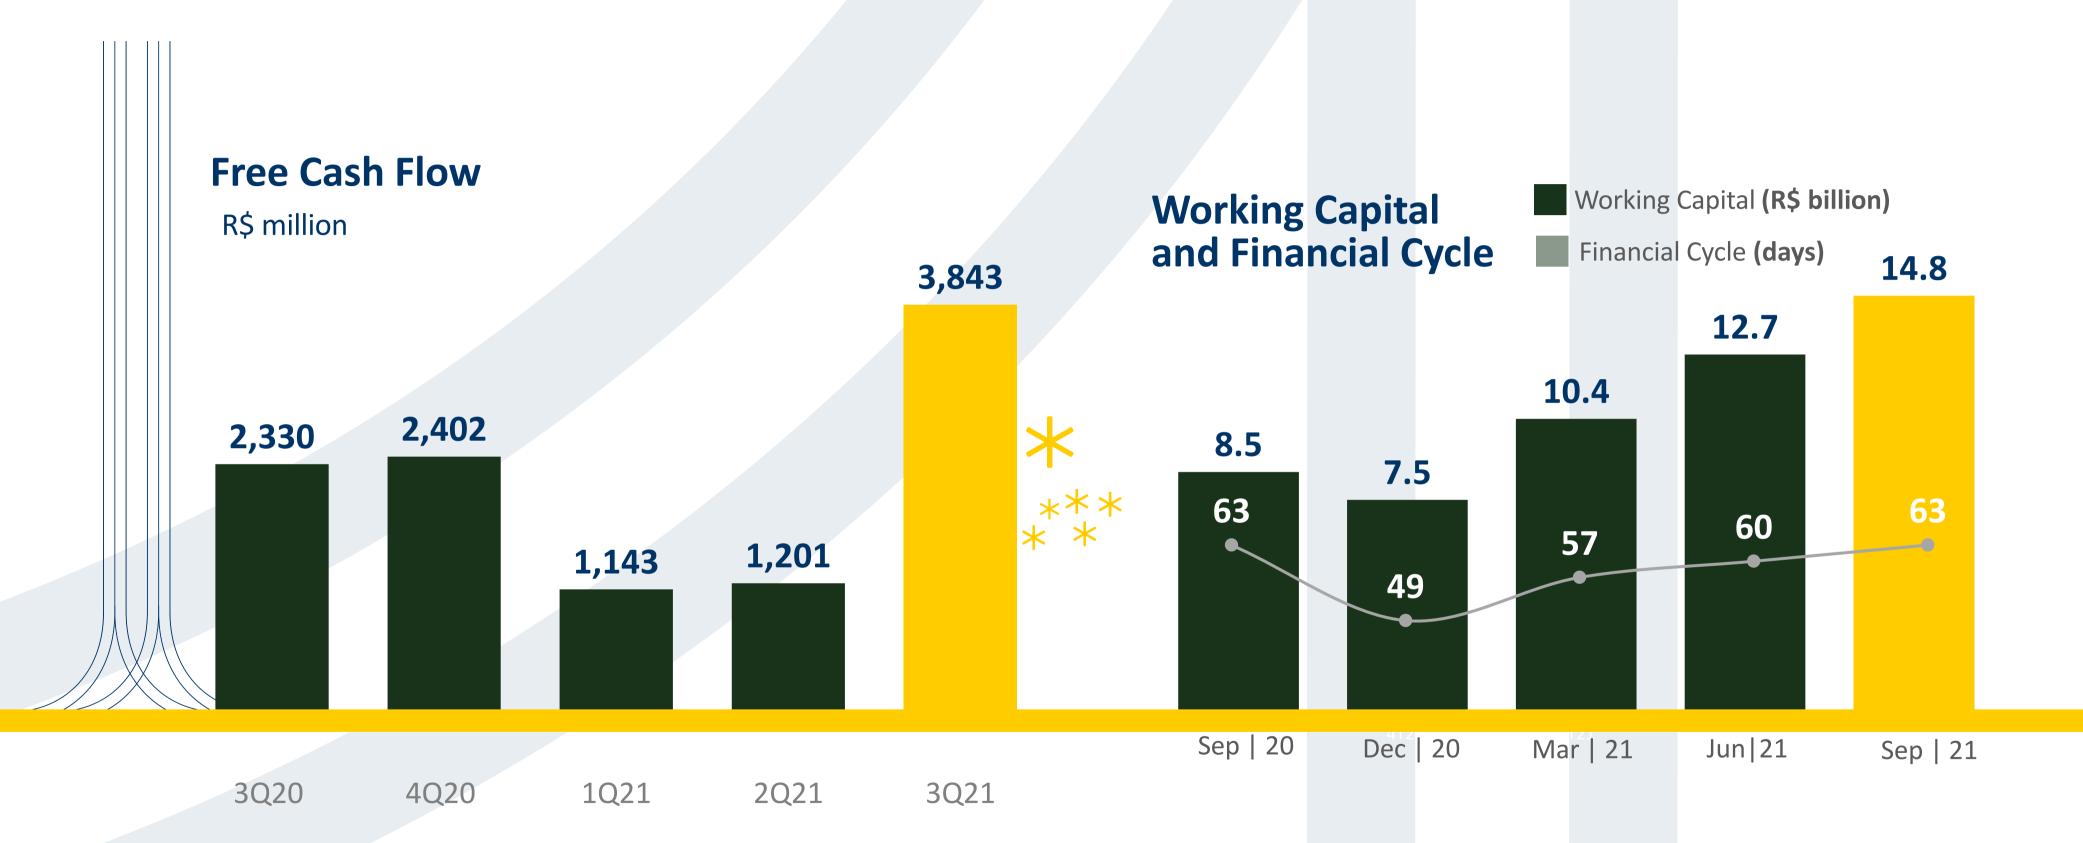

Shape the future

# \* \* \* Quarterly results

3<sup>rd</sup> quarter of 2021













# LIQUIDITY AND INDEBTDNESS Debt long profile









LTM = Last twelve months



Share price (R\$/share): 2017: 10.80; 2018: 12.38; 2019: 14.82; 2020: 20.00; 2021: 24.45



## **Renewable energy**



**Company of the Year** and leader in the **Mining and Steel** segment

Innovation



GERDAU É A EMPRESA DO ANO DO ÉPOCA NEGÓCIOS 360° 2021



Proud to be named

**Company of the Year** 

Award granted by Época Negócios 360°.



# Sustainability (ESG)



# **Diversity & Inclusion**







Largest social project in **Gerdau's history:** "Reforma Que **Transforma**"



**Recycling of** ferrous scrap

# OUTLOOK \*\*

## SOUTH AMERICA

- Argentina: maintenance of good levels of activity in civil construction and agribusiness.
- Peru: good market performance, with high demand from the constru