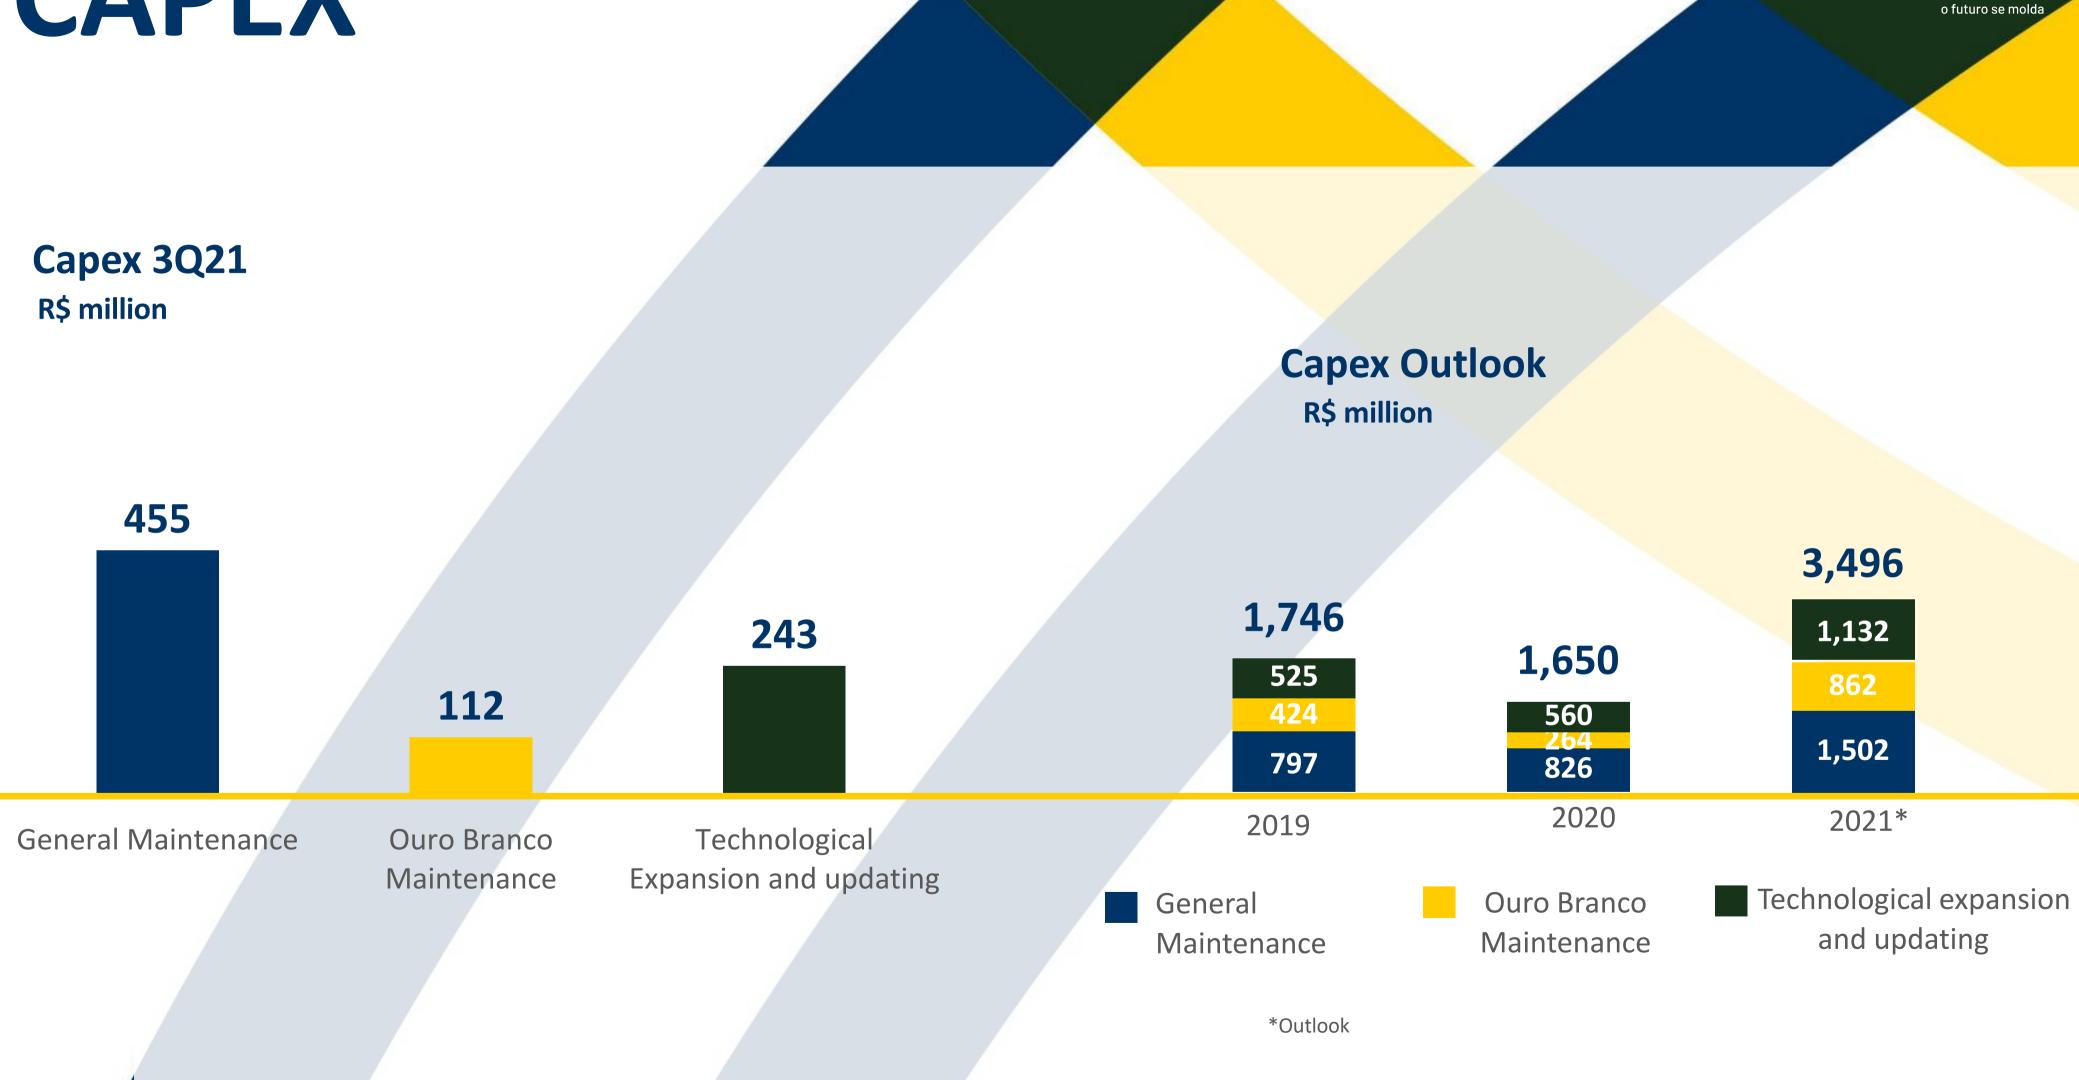

performance, with high demand from the construction sector.



 Increased levels of demand for steel, especially from the construction industry.



 Infrastructure investment package; additional demand for steel.

## SPECIAL STEEL

- Brazil: growing demand, in line with the increase in the production of heavy vehicles due to the performance of the agribusiness and construction sectors.
- USA: positive performance in the heavy vehicle segment; gradual recovery of the oil and gas sector.

## BRAZIL

- Civil construction activity remains strong, with an increase in property launches and sales.
- Retail volumes remain at high levels; new opportunities in infrastructure, with an emphasis on renewable energy.
- Outlook 2022:
  - Shipments growth between 4-6%;
  - Export share between 15-20%;











## SAVE THE DATE FEBRUARY 23rd 4Q21 QUARTLERLY RESULTS