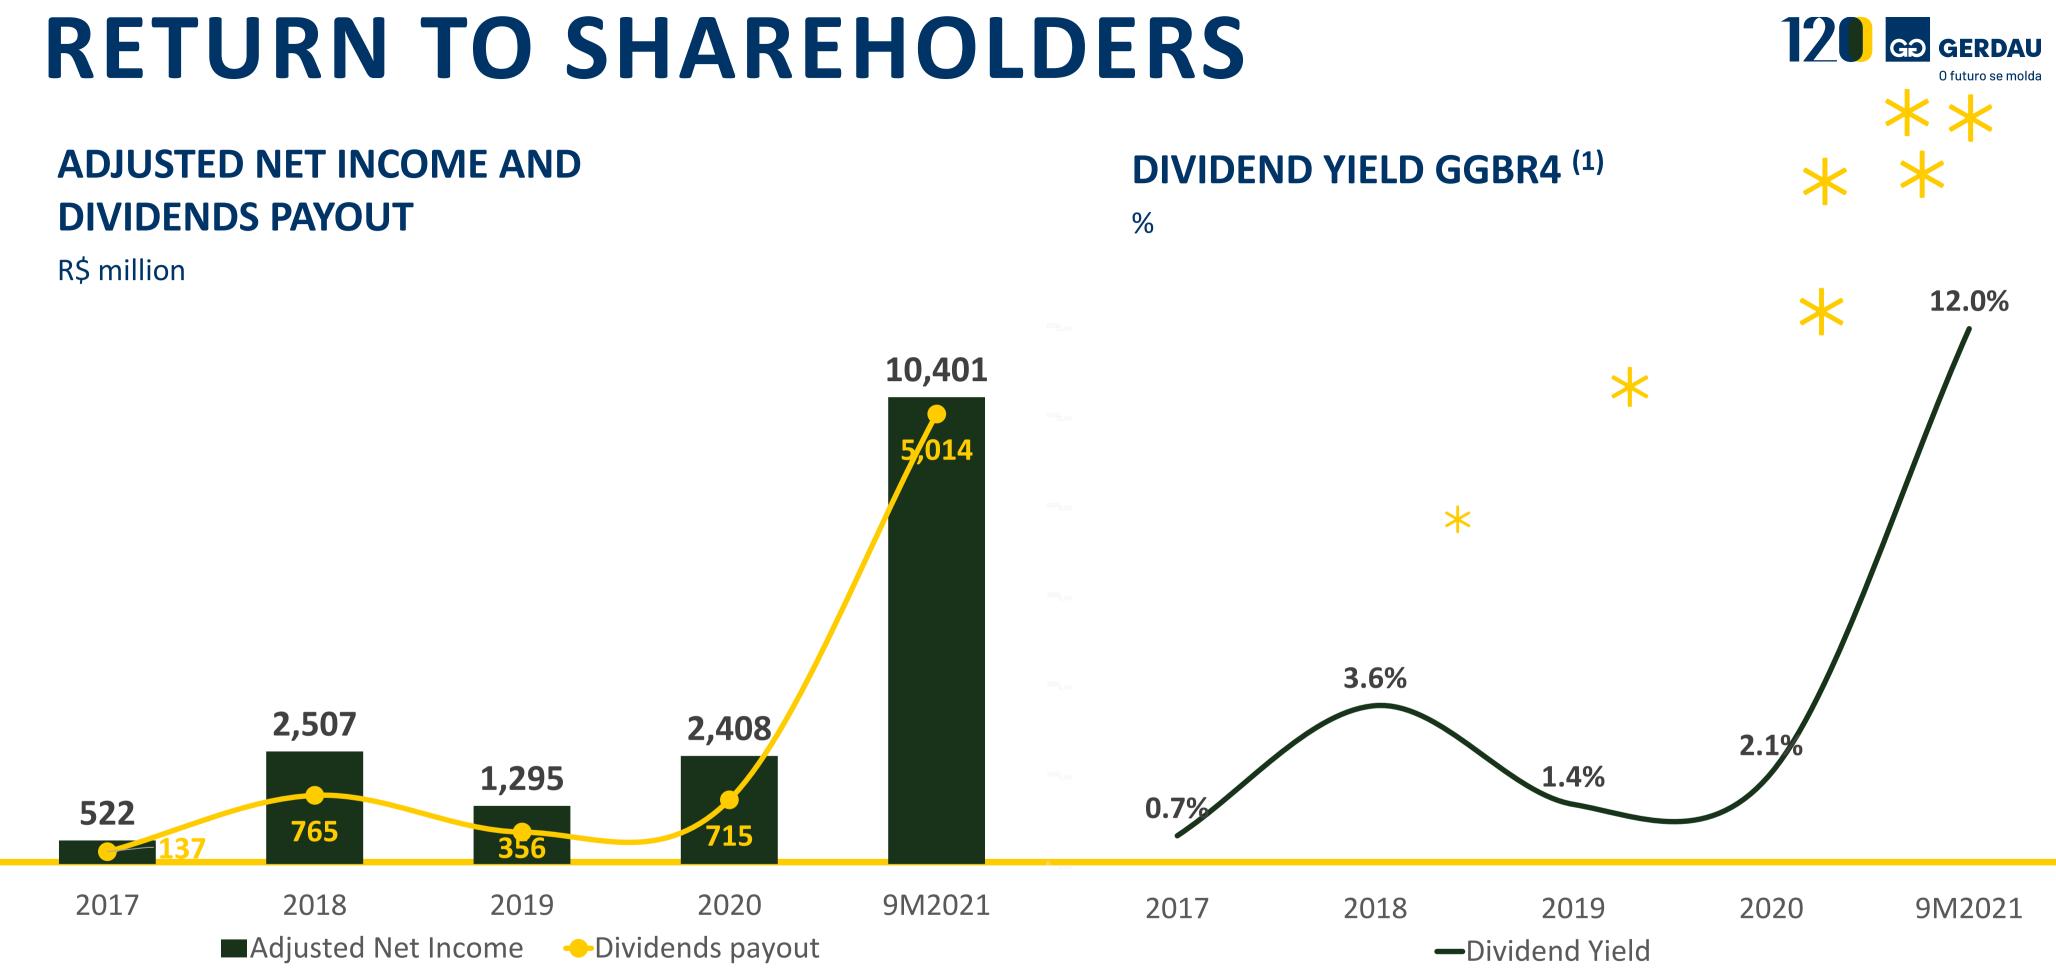

Shape the future

# \* \* \* Quarterly results

3<sup>rd</sup> quarter of 2021













# LIQUIDITY AND INDEBTDNESS Debt long profile









LTM = Last twelve months



Share price (R\$/share): 2017: 10.80; 2018: 12.38; 2019: 14.82; 2020: 20.00; 2021: 24.45



## **Renewable energy**



**Company of the Year** and leader in the **Mining and Steel** segment

Innovation



GERDAU É A EMPRESA DO ANO DO ÉPOCA NEGÓCIOS 360° 2021



Proud to be named

**Company of the Year** 

Award granted by Época Negócios 360°.



# Sustainability (ESG)



# **Diversity & Inclusion**







Largest social project in **Gerdau's history:** "Reforma Que **Transforma**"



**Recycling of** ferrous scrap

# OUTLOOK \*\*

## SOUTH AMERICA

- Argentina: maintenance of good levels of activity in civil construction and agribusiness.
- Peru: good market performance, with high demand from the construction sector.



 Increased levels of demand for steel, especially from the construct