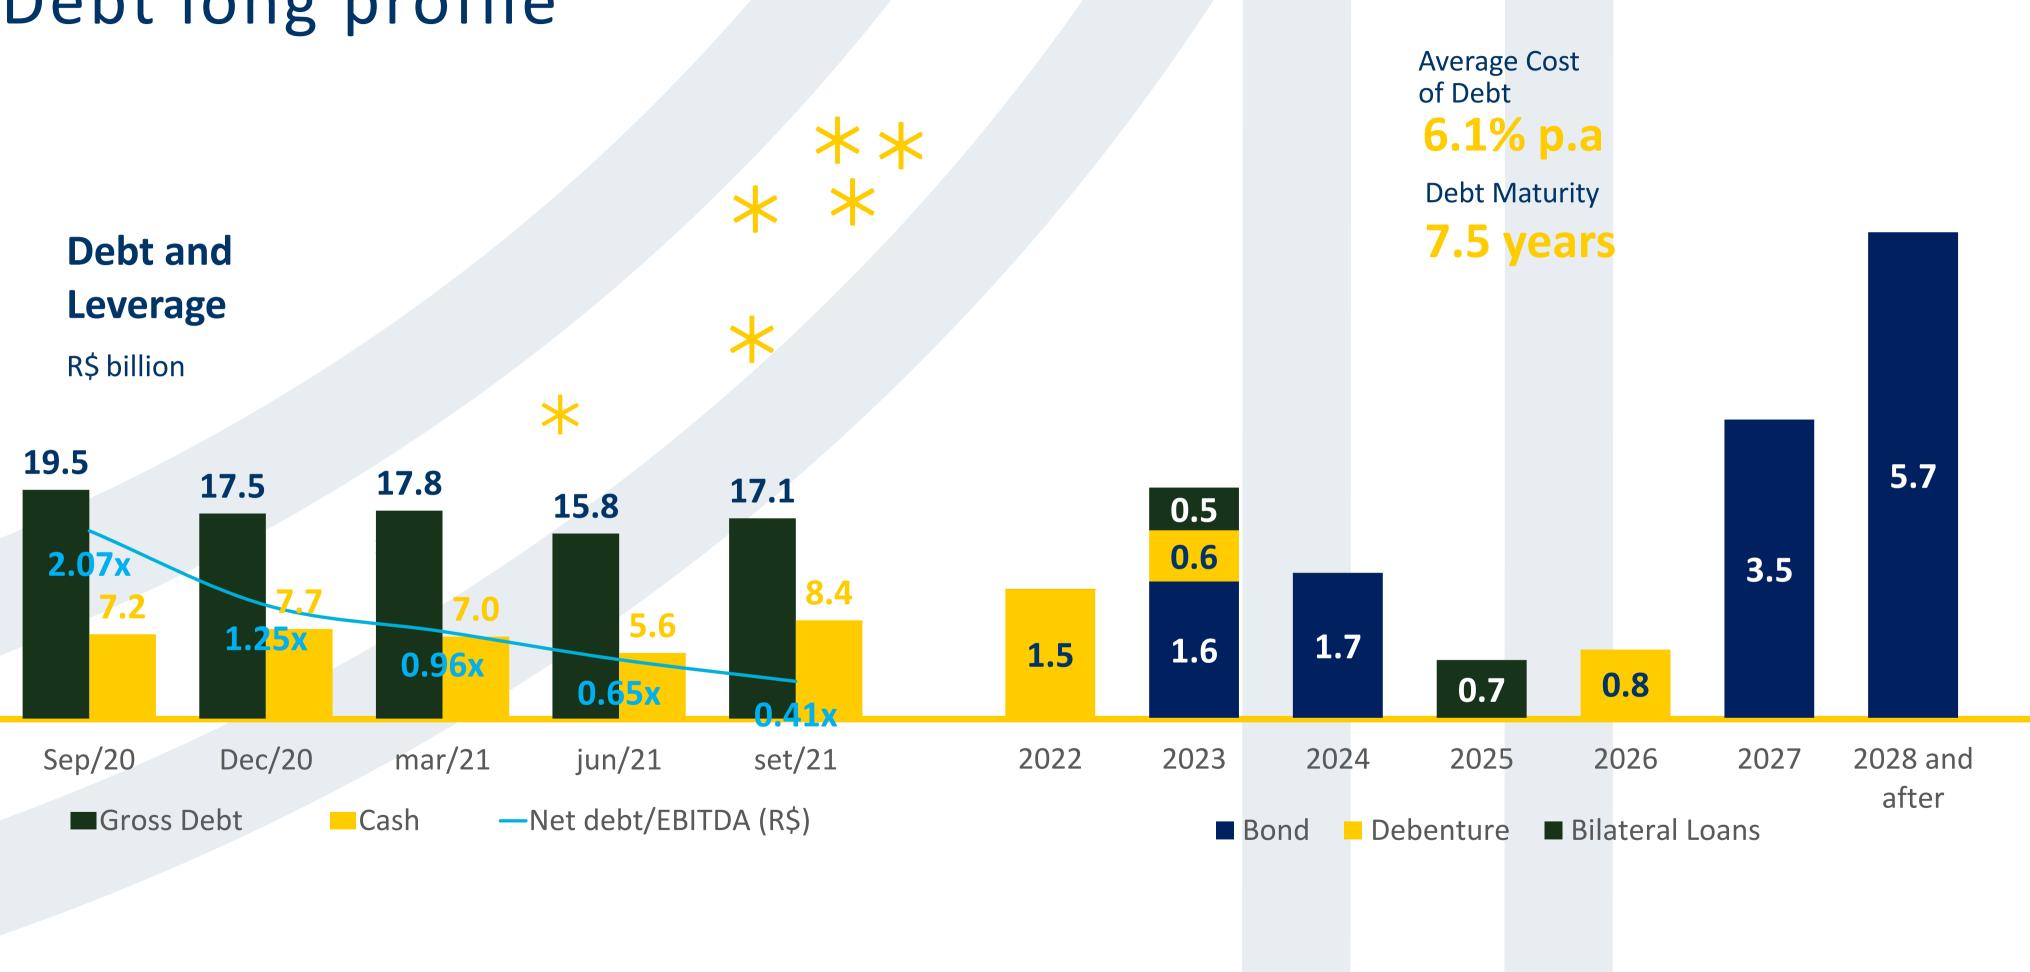

# LIQUIDITY AND INDEBTDNESS Debt long profile

LTM = Last twelve months

Share price (R\$/share): 2017: 10.80; 2018: 12.38; 2019: 14.82; 2020: 20.00; 2021: 24.45