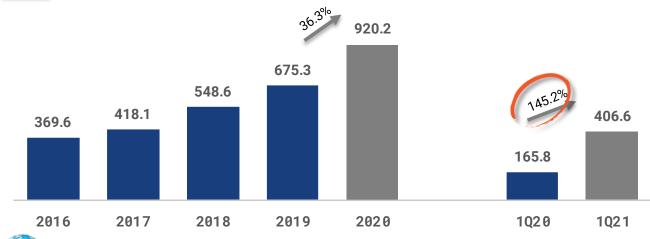

# NET REVENUE AND SEGMENTS\_

FRASILE

R\$ Million

# MARKETS\_

Net Revenue | R\$ Million

KEEP YOUR

LIFE IN MOTION.

### **MARKETS**