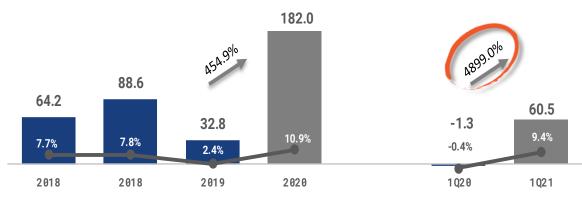

#### **Net Result:**

R\$ 60.5 million, reversing the loss of R \$ -1.3 million in 1Q20.

#### Net Result