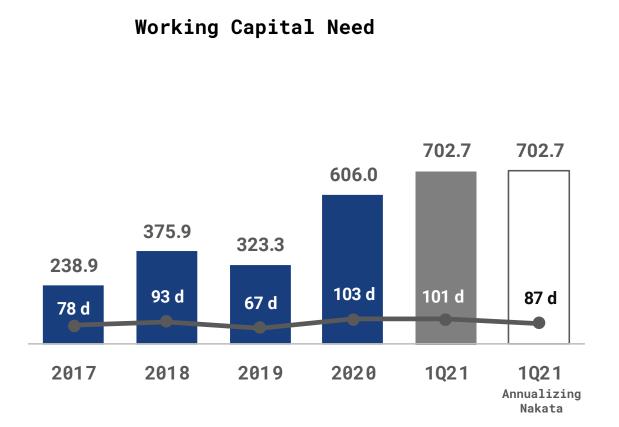

its strategic pillars and public commitments in relation to the Companies' ESG ambitions.

### 1Q21 HIGHLIGHTS\_





#### **Net Revenue:**

R\$ 640.7 million, 87.5% up from 1Q20.

- Favorable Exchange Rate | Acquisition of Nakata



### **Adjusted EBITDA:**

R\$ 121.3 million, 163.5% up from 1Q20.

Adjusted EBITDA margin: 18.9%

- Synergies | Automation | Gain in productivity



#### **Net Result:**

R\$ 60.5 million, reversing the loss of R \$ -1.3 million in 1Q20.



# NET REVENUE AND SEGMENTS\_

FRASILE

R\$ Million



#### Revenue by Product Family





# MARKETS\_

Net Revenue | R\$ Million



KEEP YOUR

LIFE IN MOTION.







### **MARKETS**





# EBITDA | NET RESULT\_

FRASILE

R\$ Million



#### Net Result





#### **WORKING CAPITAL NEED AND FREE CASH FLOW**

#### R\$ Million









# OUTLOOK\_

LIFE IN MOTION.





- >>> POINTS OF ATTENTION:
  - Covid-19 Pandemic ;
  - Supply Chain
  - Inflation | Exchange Rate
- >>> NEW POSSIBILITIES:
  - NAKATA Synergies;
  - Smart Composites.





# GUIDANCE 2021\_



| Guidance                 |                 |                  |
|--------------------------|-----------------|------------------|
| Drivers                  | 1Q21            | Forecast         |
| Total Gross Revenue 1    | R\$ 0.9 billion | R\$ 3 billion    |
| Consolidated Net Revenue | R\$ 0.6 billion | R\$ 2.1 billion  |
| Foreign Revenue 2        | US\$ 43 million | US\$ 170 million |
| Imports                  | US\$ 32 million | US\$ 60 million  |
| Investments              | R\$ 21 million  | R\$ 100 million  |

<sup>1 (</sup>Without exclusions Int