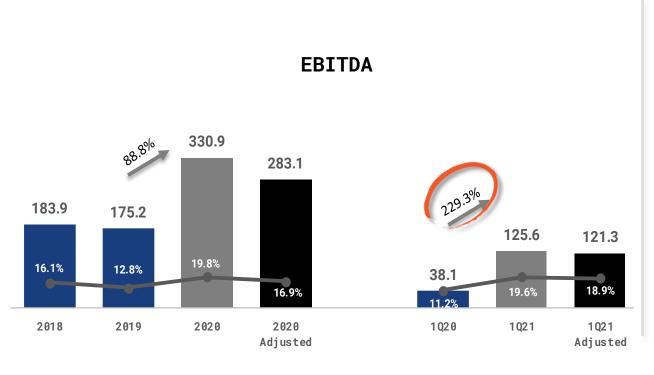

### **Adjusted EBITDA:**

R\$ 121.3 million, 163.5% up from 1Q20.

Adjusted EBITDA margin: 18.9%

- Synergies | Automation | Gain in productivity

# EBITDA | NET RESULT\_

FRASILE

R\$ Million