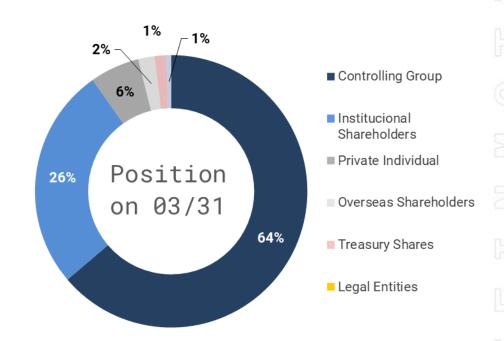

> NEW POSSIBILITIES:
  - NAKATA Synergies;
  - Smart Composites.





# GUIDANCE 2021\_



| Guidance                 |                 |                  |
|--------------------------|-----------------|------------------|
| Drivers                  | 1Q21            | Forecast         |
| Total Gross Revenue 1    | R\$ 0.9 billion | R\$ 3 billion    |
| Consolidated Net Revenue | R\$ 0.6 billion | R\$ 2.1 billion  |
| Foreign Revenue 2        | US\$ 43 million | US\$ 170 million |
| Imports                  | US\$ 32 million | US\$ 60 million  |
| Investments              | R\$ 21 million  | R\$ 100 million  |

<sup>1 (</sup>Without exclusions Intercompany



<sup>2 (</sup>Exports out of Brazil + Operations abroad)

### FINANCIAL PERFORMANCE\_



R\$ Million







## STOCK MARKET\_









14





RI.FRAS-LE.COM.BR