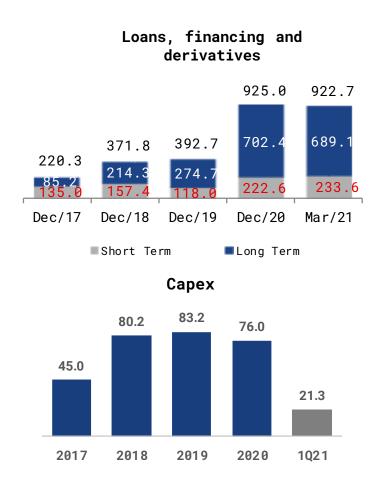

#### **WORKING CAPITAL NEED AND FREE CASH FLOW**

#### R\$ Million

### FINANCIAL PERFORMANCE\_

R\$ Million