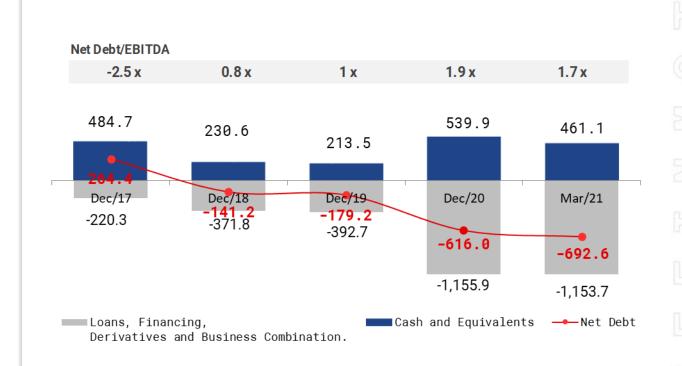

#### **WORKING CAPITAL NEED AND FREE CASH FLOW**

#### R\$ Million

### FINANCIAL PERFORMANCE\_

R\$ Million