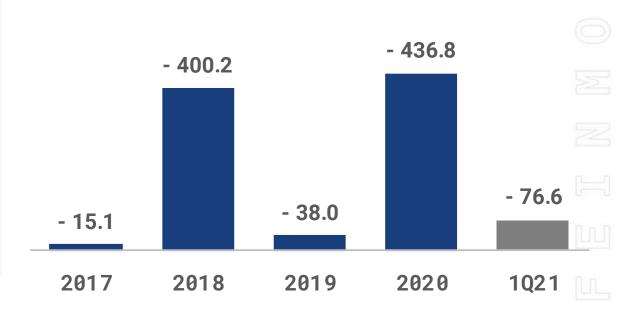

strategic pillars and public commitments in relation to the Companies' ESG ambitions.

### 1Q21 HIGHLIGHTS\_





#### **Net Revenue:**

R\$ 640.7 million, 87.5% up from 1Q20.

- Favorable Exchange Rate | Acquisition of Nakata



### **Adjusted EBITDA:**

R\$ 121.3 million, 163.5% up from 1Q20.

Adjusted EBITDA margin: 18.9%

- Synergies | Automation | Gain in productivity



#### **Net Result:**

R\$ 60.5 million, reversing the loss of R \$ -1.3 million in 1Q20.



# NET REVENUE AND SEGMENTS\_

FRASILE

R\$ Million



#### Revenue by Product Family





# MARKETS\_

Net Revenue | R\$ Million



KEEP YOUR

LIFE IN MOTION.







### **MARKETS**





# EBITDA | NET RESULT\_

FRASILE

R\$ Million



#### Net Result





#### **WORKING CAPITAL NEED AND FREE CASH FLOW**

#### R\$ Million









# OUTLOOK\_

LIFE IN MOTION.





- >>> POINTS OF ATTENTION:
  - Covid-19 Pandemic ;
  - Supply Chain
  - Inflation | Exchange Rate
- >>> NEW POSSIBILITIES:
  - NAKATA Synergies;
  - Smart Composites.





# GUIDANCE 2021\_



| Guidance                 |                 |                  |
|--------------------------|-----------------|------------------|
| Drivers                  | 1Q21            | Forecast         |
| Total Gross Revenue 1    | R\$ 0.9 billion | R\$ 3 billion    |
| Consolidated Net Revenue | R\$ 0.6 billion | R\$ 2.1 billion  |
| Foreign Revenue 2        | US\$ 43 million | US\$ 170 million |
| Imports                  | US\$ 32 million | US\$ 60 million  |
| Investments              | R\$ 21 million  | R\$ 100 million  |

<sup>1 (</sup>Without exclusions Interco