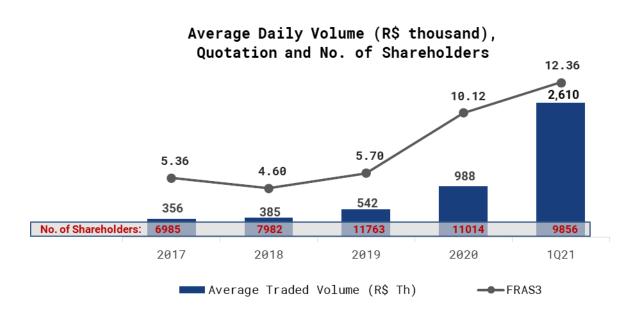

>>> NEW POSSIBILITIES:
  - NAKATA Synergies;
  - Smart Composites.





# GUIDANCE 2021\_



| Guidance                 |                 |                  |
|--------------------------|-----------------|------------------|
| Drivers                  | 1Q21            | Forecast         |
| Total Gross Revenue 1    | R\$ 0.9 billion | R\$ 3 billion    |
| Consolidated Net Revenue | R\$ 0.6 billion | R\$ 2.1 billion  |
| Foreign Revenue 2        | US\$ 43 million | US\$ 170 million |
| Imports                  | US\$ 32 million | US\$ 60 million  |
| Investments              | R\$ 21 million  | R\$ 100 million  |

<sup>1 (</sup>Without exclusions Intercompany



<sup>2 (</sup>Exports out of Brazil + Operations abroad)

### FINANCIAL PERFORMANCE\_



R\$ Million







## STOCK MARKET\_









14





RI.FRAS-LE.COM.BR