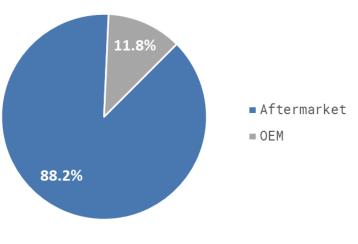

# NET REVENUE AND SEGMENTS\_

FRASILE

R\$ Million

#### Revenue by Product Family