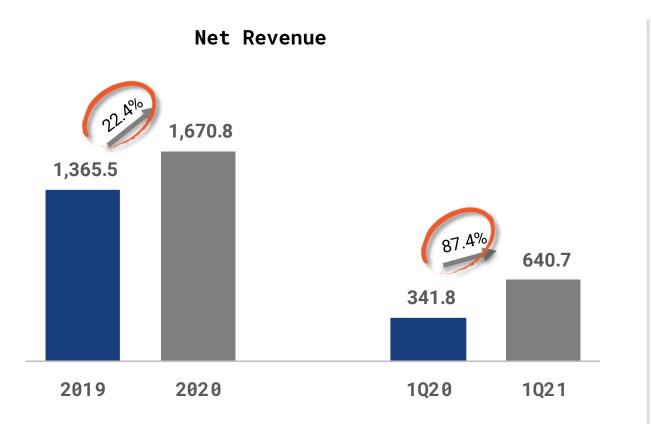

#### **Net Revenue:**

R\$ 640.7 million, 87.5% up from 1Q20.

- Favorable Exchange Rate | Acquisition of Nakata