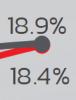

# US\$ 214.3 M

+2.5% vs. 9M23

Guidance

US\$ 250 - 290 M

EARNINGS RELEASE 3Q24

**17.9%** -3.5 p.p. vs. 9M23

Guidance

17% - 21%