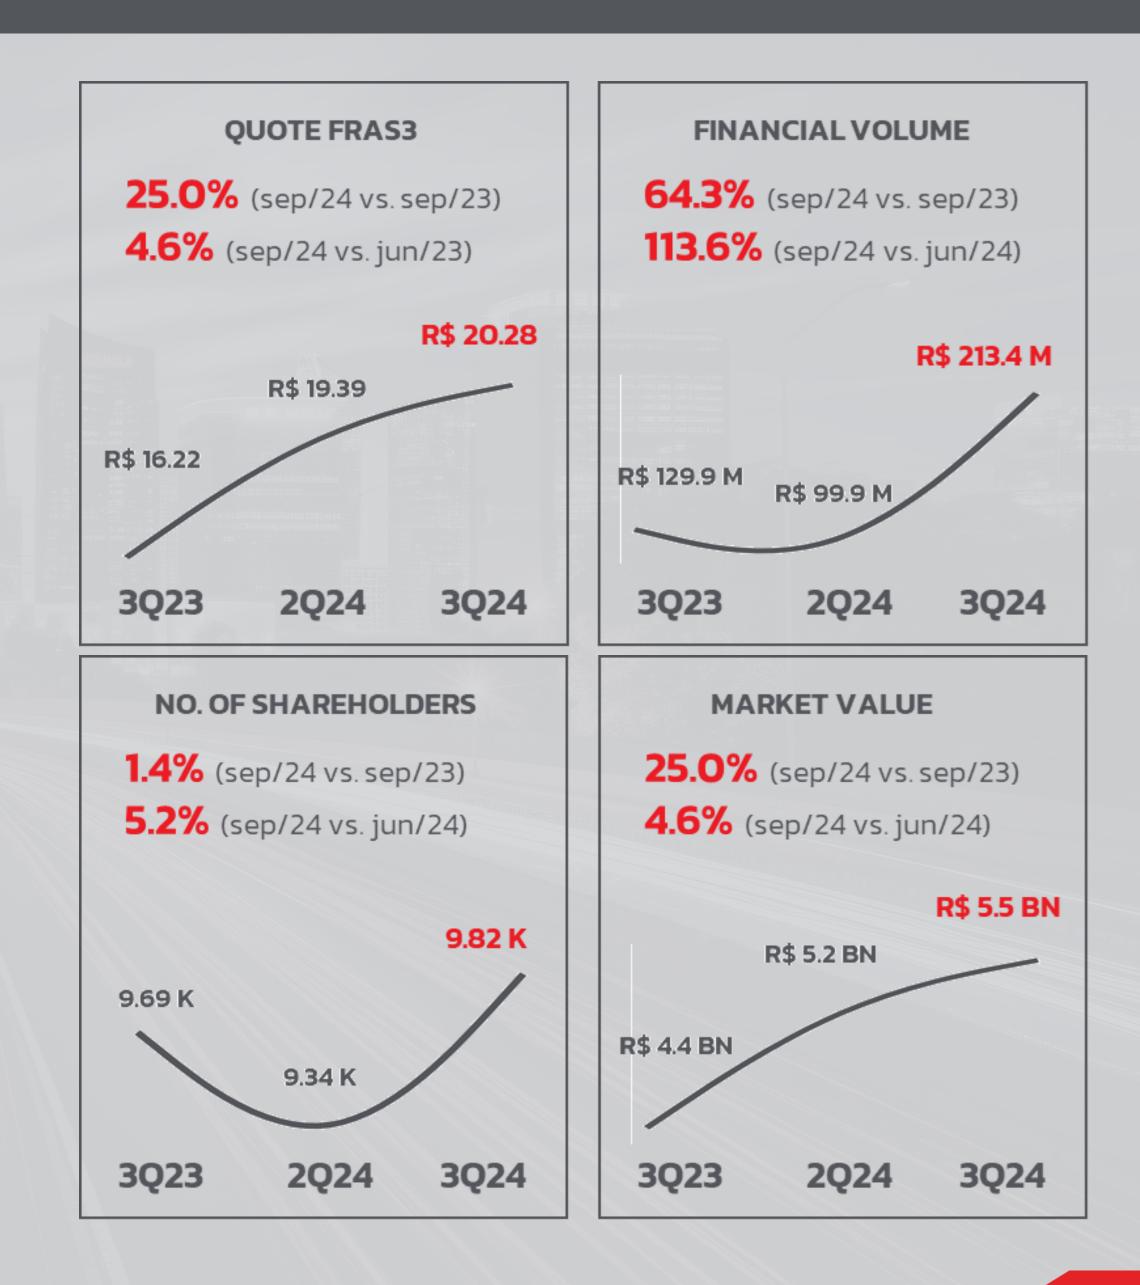

n January 2025;
- Composite materials from the brand Composs with prototypes of new products at Fenatran and a truck assembled with a prototype at VW.







**Q&A** 



#### Por áudio

Demonstrando o interesse através do ícone "Levantar a mão" ou \*9 se estiver conectado via telefone.

By audio Showing interest by using the "Raise hand" icon or \*9 if connected via telephone.



*Por escrito* As perguntas podem ser enviadas por escrito através do botão "Q&A"

In writing Questions can be submitted in writing via the "Q&A" button.













## (Expers composs



# APPENDICES 3Q24





**CAPITAL MARKET** R\$ MILLION



#### Average Daily Volume (R\$ thousand) | Quotation



Average Traded Volume (R\$ Th)

-------------------------------FRAS3

EARNINGS RELEASE 3Q24

#### KEEP LIFE IN MOT