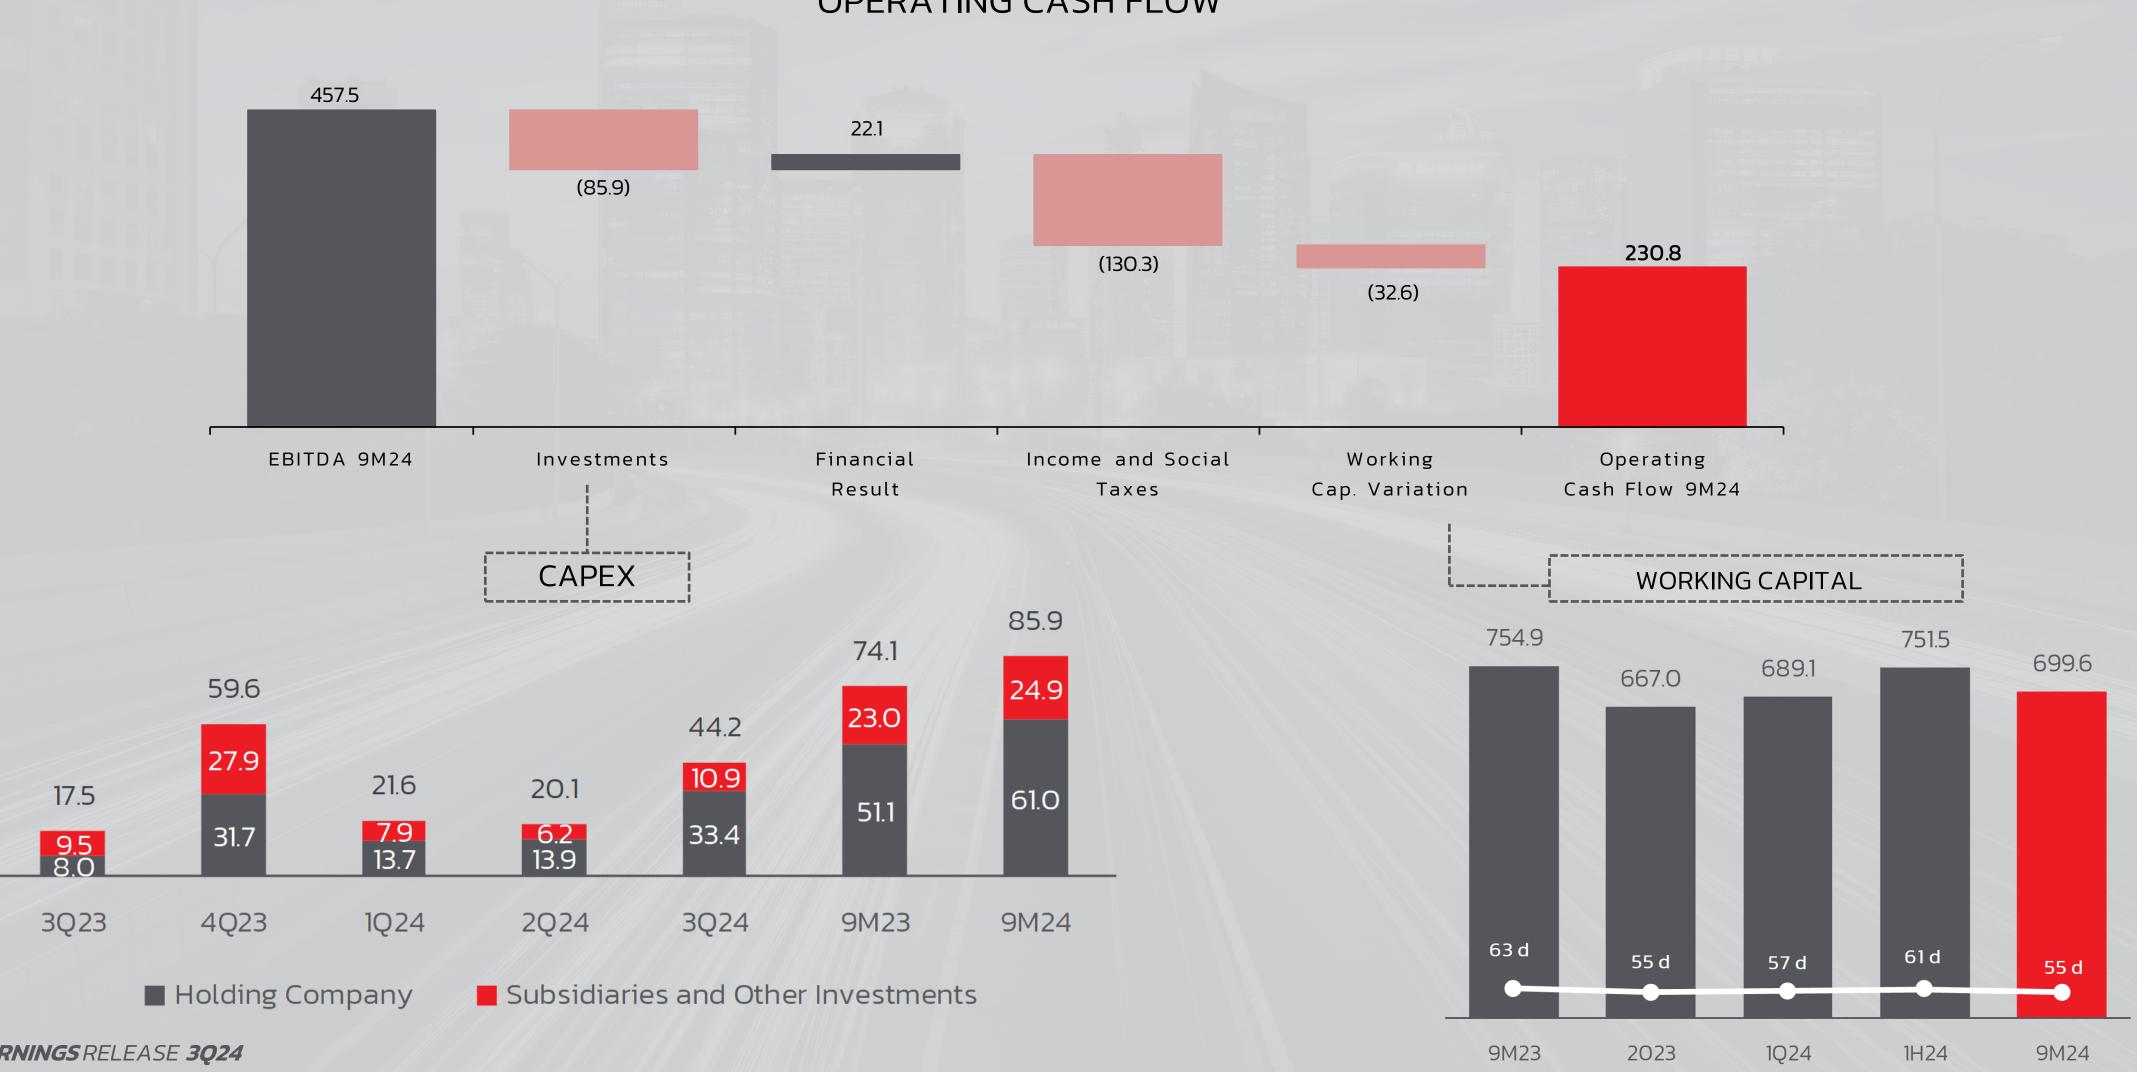

#### **OPERATING CASH FLOW**

INVESTMENTS

**R\$ 85.9 M** +16.0% vs. 9M23

Guidance

R\$ 130 - 170 M