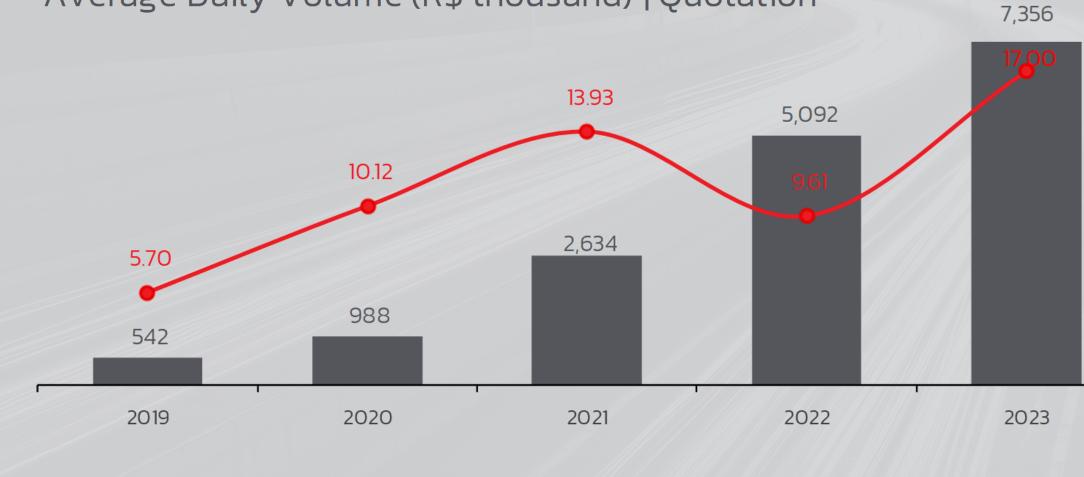

#### Average Daily Volume (R\$ thousand) | Quotation

Average Traded Volume (R\$ Th)

-------------------------------FRAS3

EARNINGS RELEASE 3Q24