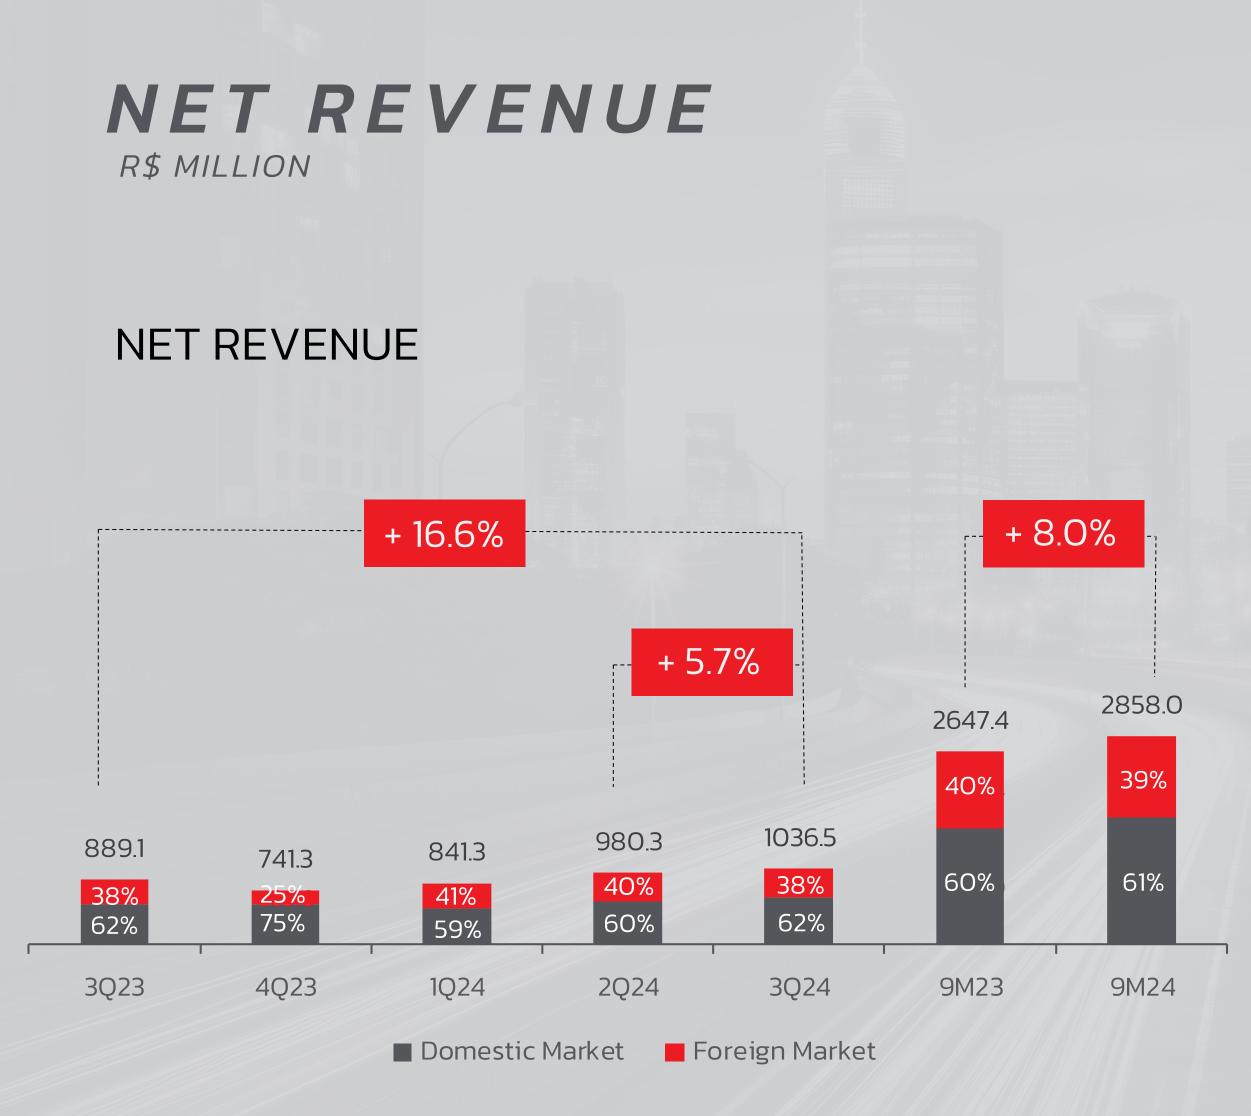

## FINANCIAL PERFORMANCE R\$ MILLION

EARNINGS RELEASE 3Q24

#### % NET MARGIN

EARNINGS RELEASE 3Q24

Loans, Financing, Derivatives and Business Combination.

**HIGHLIGHTS** 9M24

vs. 9M23

*Guidance* **R\$ 3.7 – 4.0 B** 

FOREIGN MARKET