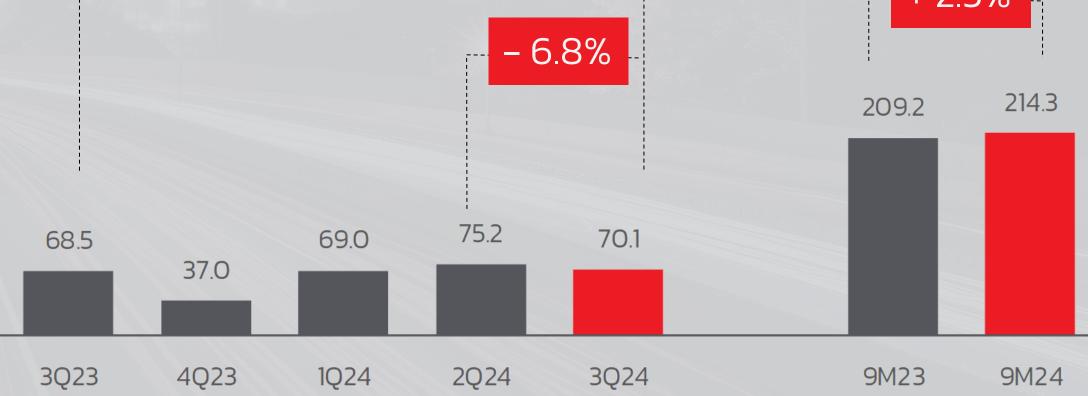

#### % NET MARGIN

EARNINGS RELEASE 3Q24

Loans, Financing, Derivatives and Business Combination.

**HIGHLIGHTS** 9M24

vs. 9M23

*Guidance* **R\$ 3.7 – 4.0 B** 

FOREIGN MARKET

# US\$ 214.3 M

+2.5% vs. 9M23

Guidance

US\$ 250 - 290 M

EARNINGS RELEASE 3Q24

**17.9%** -3.5 p.p. vs. 9M23

Guidance

17% - 21%