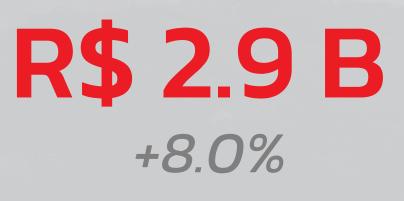

# *3Q24*

**R\$** MILLION

## FINANCIAL PERFORMANCE R\$ MILLION

EARNINGS RELEASE 3Q24

#### % NET MARGIN

EARNINGS RELEASE 3Q24

Loans, Financing, Derivatives and Business Combination.

**HIGHLIGHTS** 9M24

vs. 9M23

*Guidance* **R\$ 3.7 – 4.0 B** 

FOREIGN MARKET