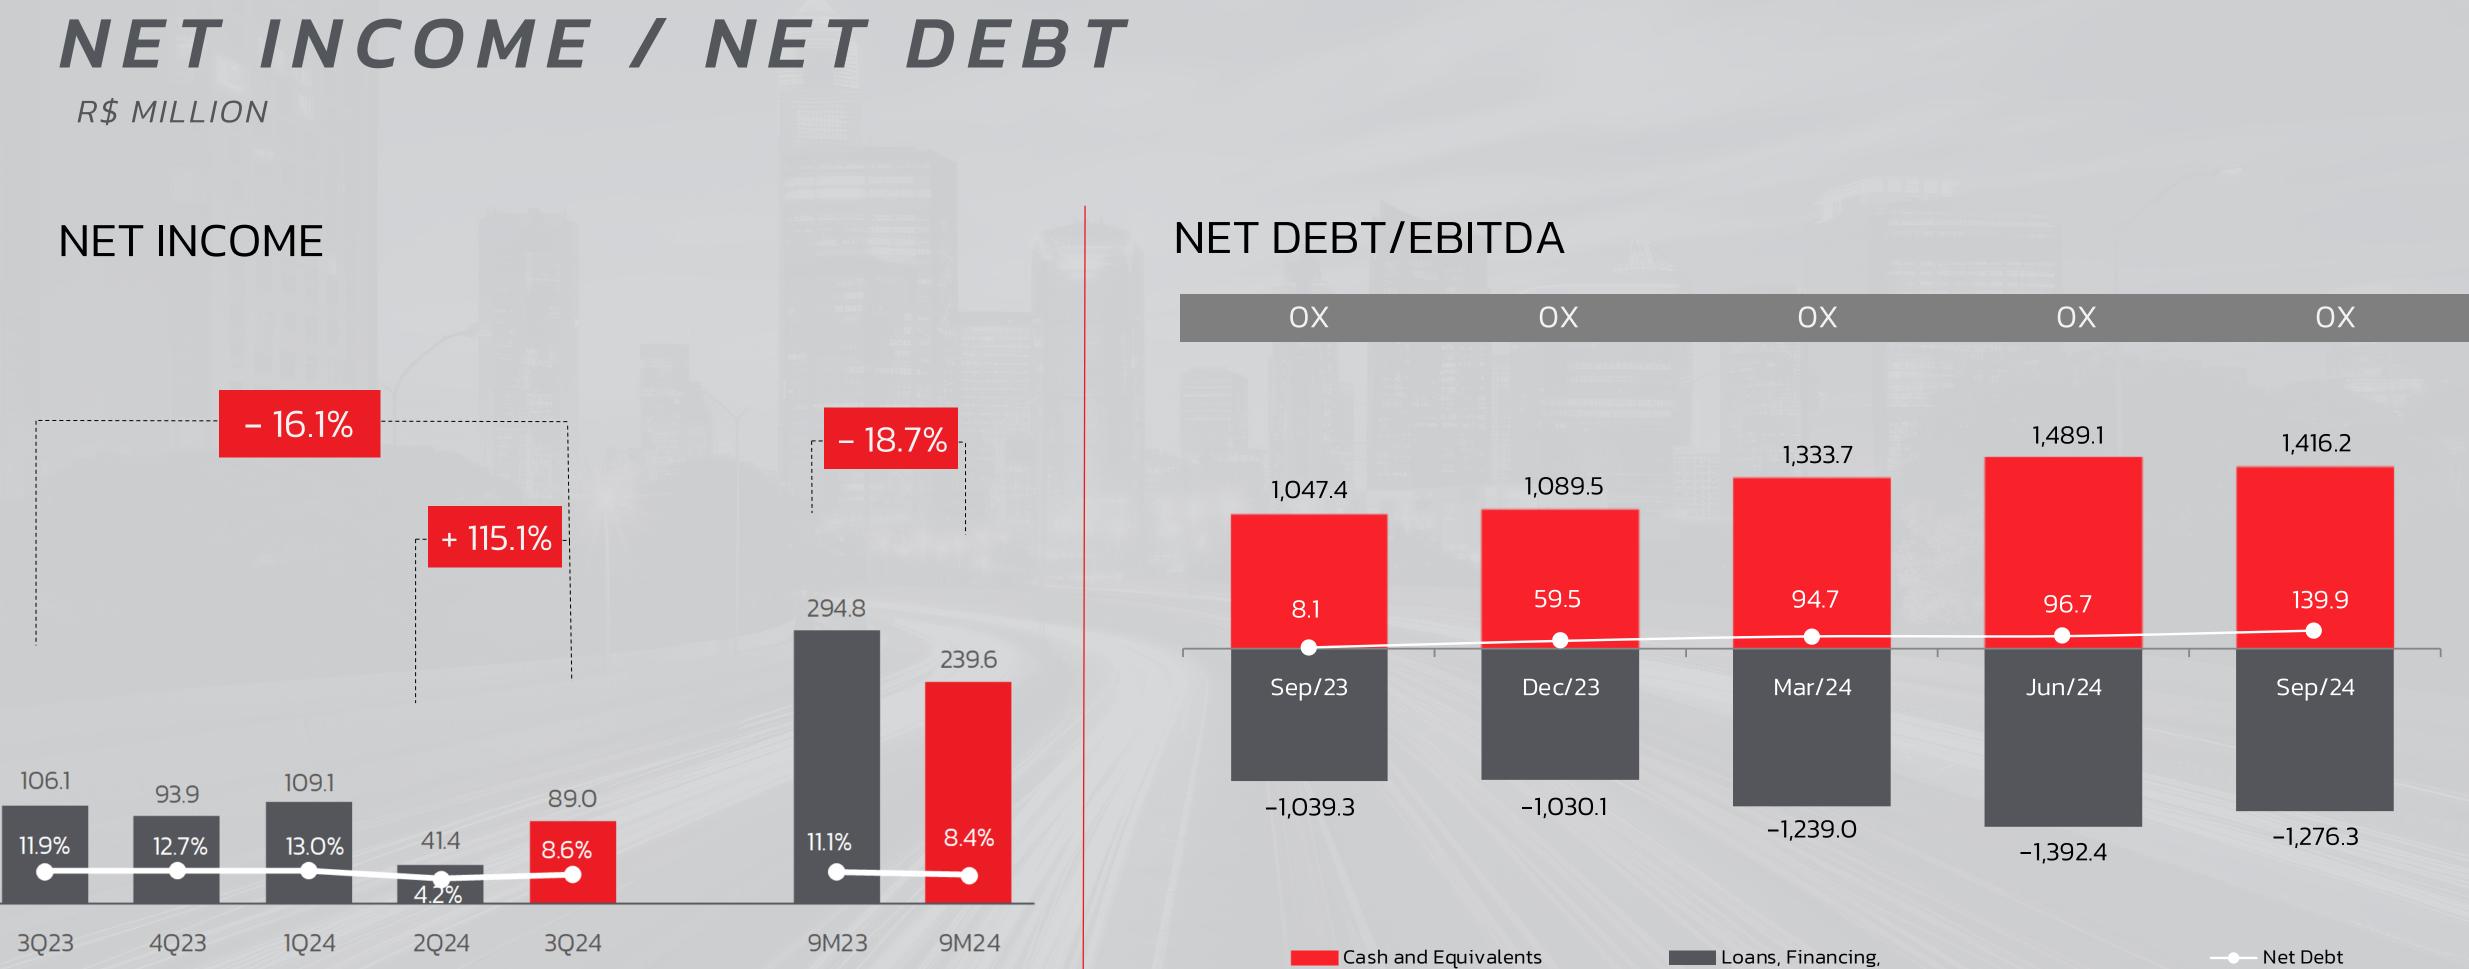

#### % NET MARGIN

EARNINGS RELEASE 3Q24

Loans, Financing, Derivatives and Business Combination.

**HIGHLIGHTS** 9M24

vs. 9M23

*Guidance* **R\$ 3.7 – 4.0 B** 

FOREIGN MARKET