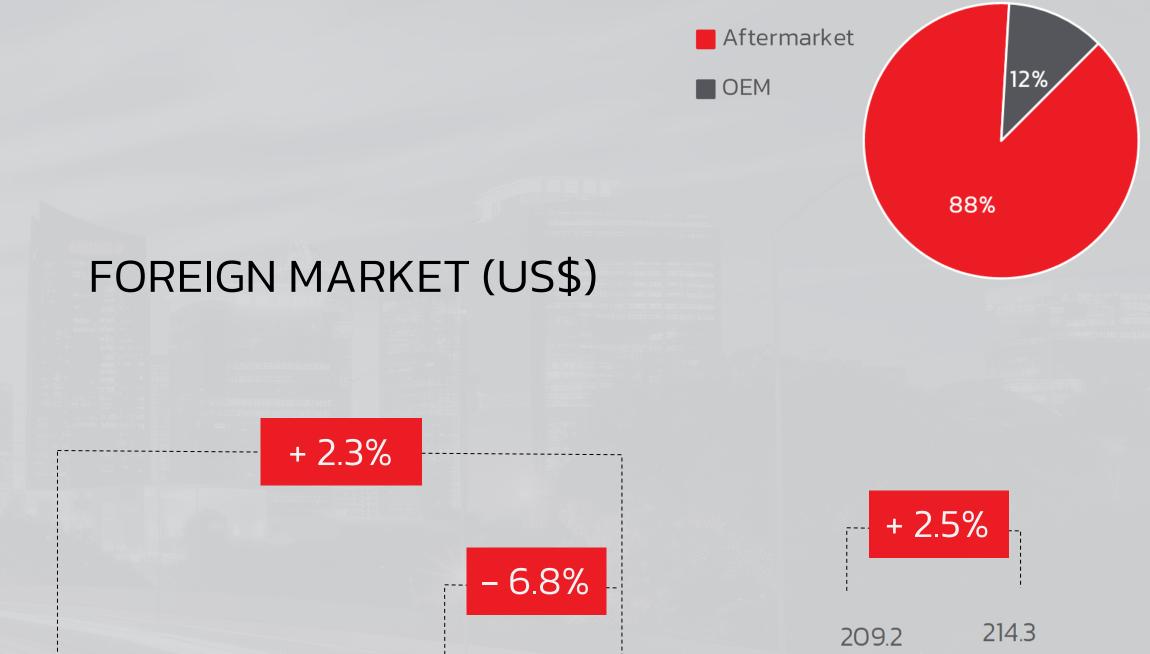

#### % NET MARGIN

EARNINGS RELEASE 3Q24

Loans, Financing, Derivatives and Business Combination.

**HIGHLIGHTS** 9M24

vs. 9M23

*Guidance* **R\$ 3.7 – 4.0 B** 

FOREIGN MARKET

# US\$ 214.3 M

+2.5% vs. 9M23

Guidance

US\$ 250 - 290 M

EARNINGS RELEASE 3Q24

**17.9%** -3.5 p.p. vs. 9M23

Guidance

17% - 21%