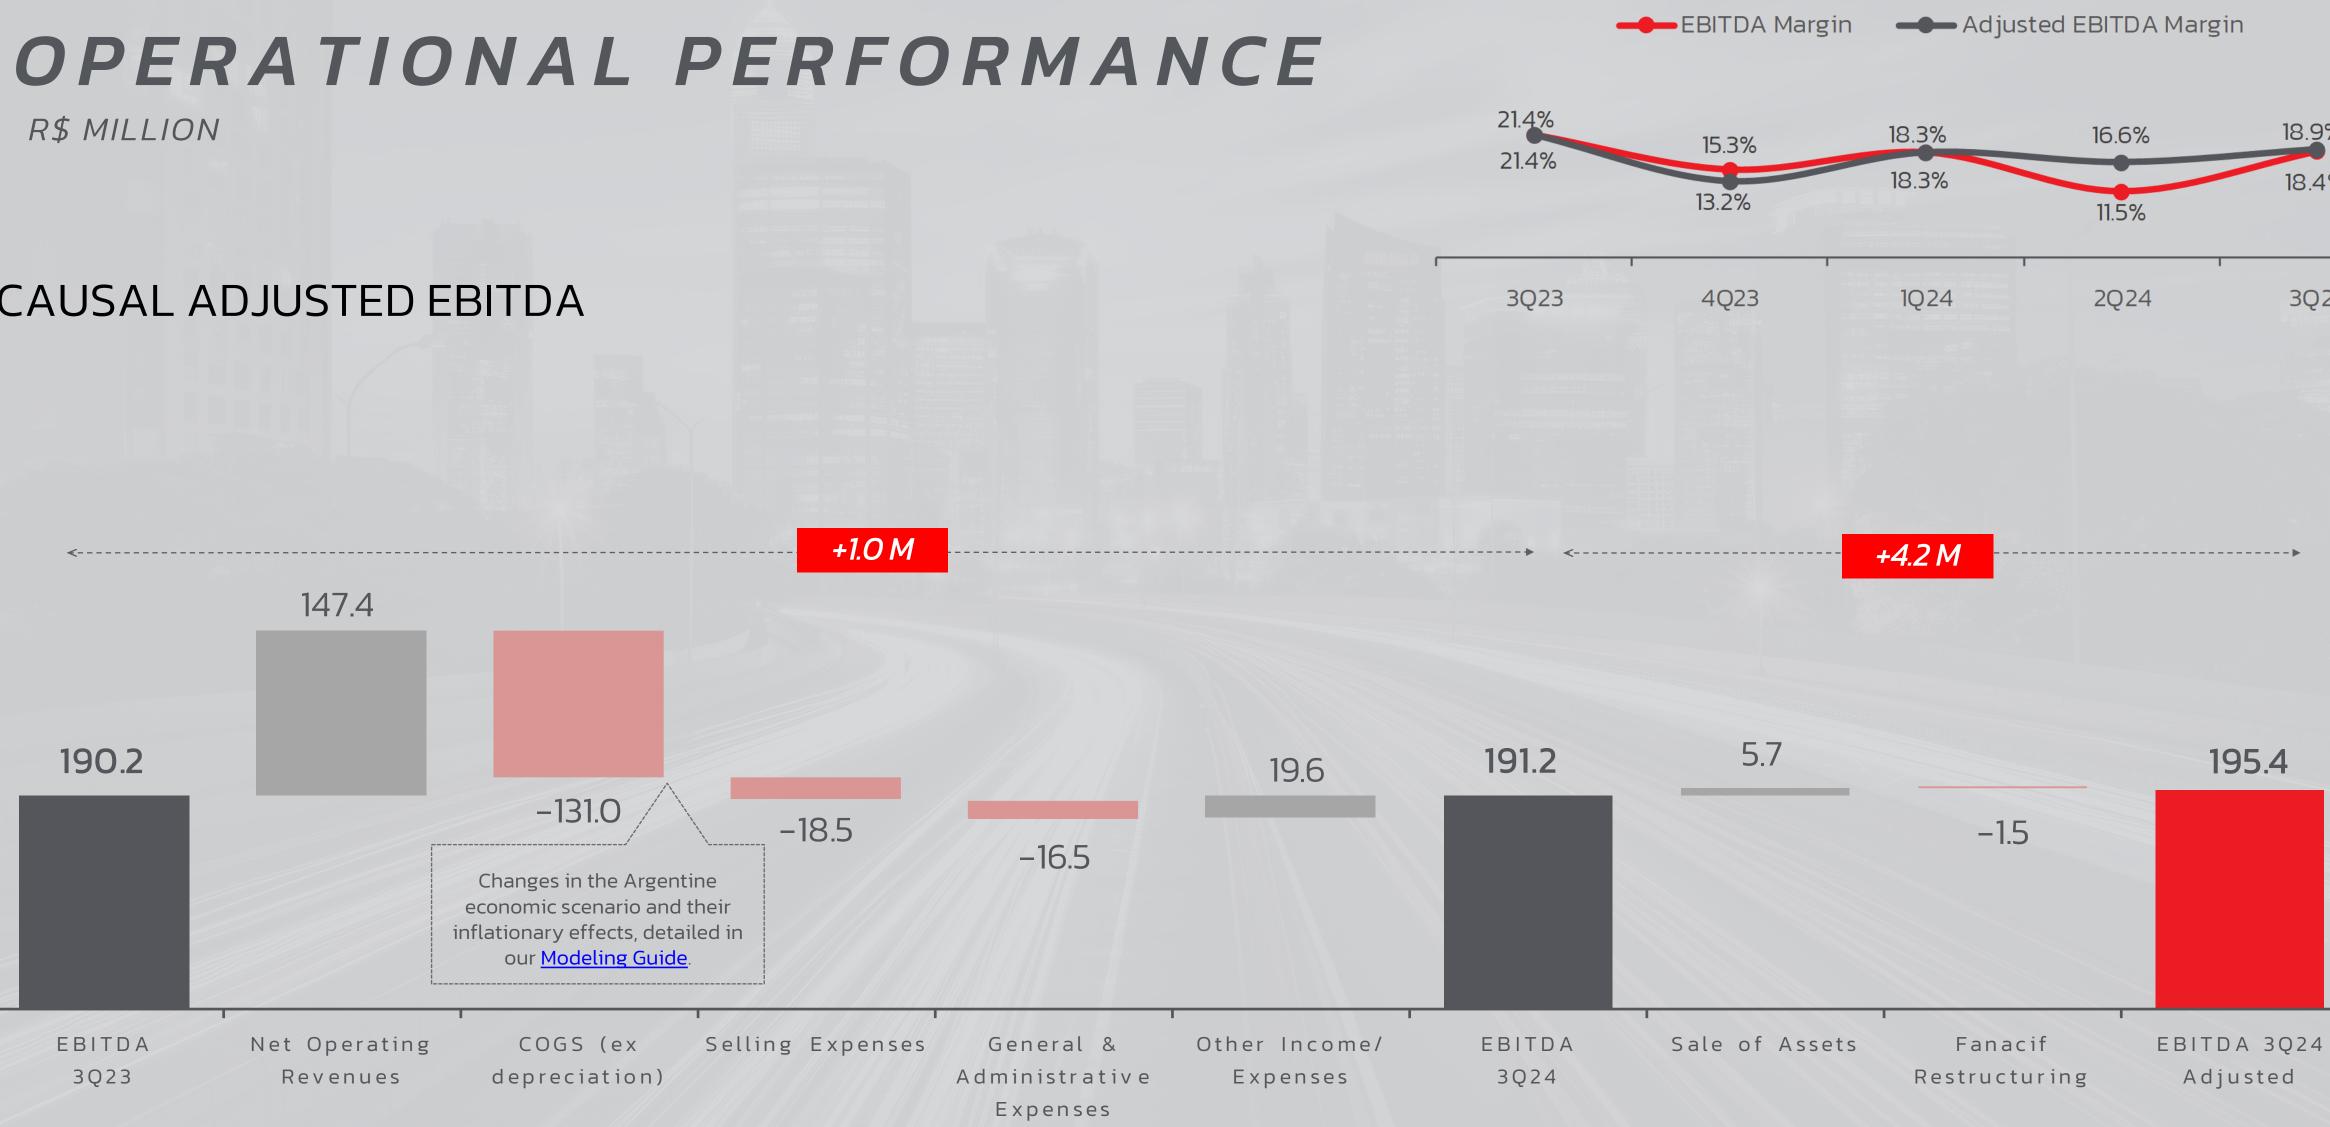

#### CAUSAL ADJUSTED EBITDA

## FINANCIAL PERFORMANCE R\$ MILLION

EARNINGS RELEASE 3Q24