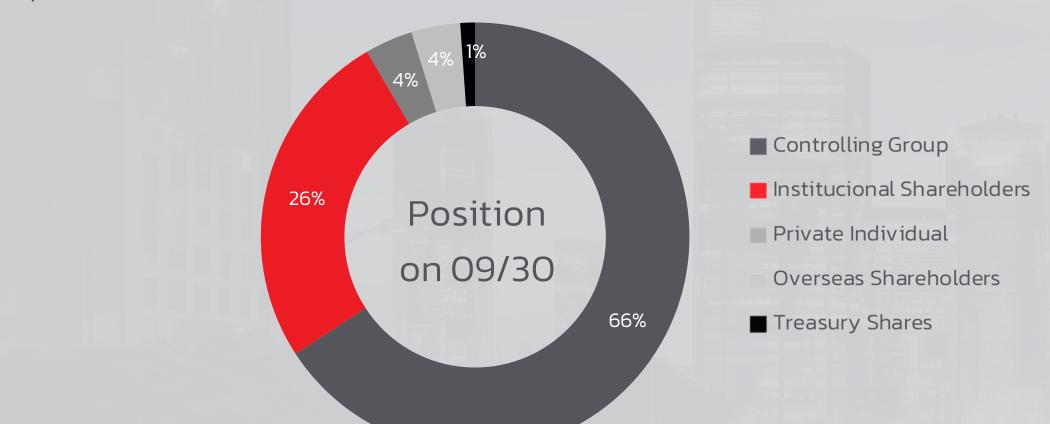

pacts on lead time for inbound and outbound as well as higher costs;
- Capacity expansion on the Light Brake Pads line in Caxias do Sul. 6x2 shift already approved to start in January 2025;
- Composite materials from the brand Composs with prototypes of new products at Fenatran and a truck assembled with a prototype at VW.







**Q&A** 



#### Por áudio

Demonstrando o interesse através do ícone "Levantar a mão" ou \*9 se estiver conectado via telefone.

By audio Showing interest by using the "Raise hand" icon or \*9 if connected via telephone.



*Por escrito* As perguntas podem ser enviadas por escrito através do botão "Q&A"

In writing Questions can be submitted in writing via the "Q&A" button.













## (Expers composs



# APPENDICES 3Q24





**CAPITAL MARKET** R\$ MILLION



#### Average Daily Volume (R\$ thousand) | Quotation



Average Traded Volume (R\$ Th)

-------------------------------FRAS3

EARNINGS RELEASE 3Q24

#### KEEP LIFE IN MOT