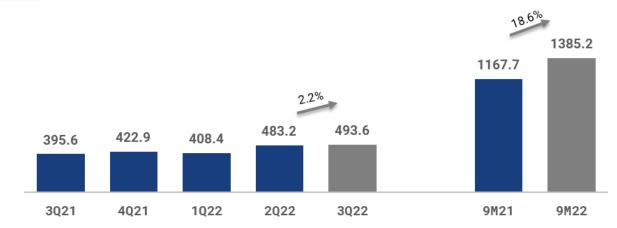

ent weeks, but they have not impacted Fras-le's operations in Pinghu yet.

<sup>&</sup>lt;sup>1</sup> Average of tickets in 1,100 workshops, measured by CINAU in 14 states that house approximately 90.96% of the circulating fleet in the country

## FRAS-LE UNIVERSE\_





#### **INVESTOR DAY**

THE MEETING WAS HELD IN EXTREMA — MG AND GATHERED INVESTORS AND ANALYSTS INTERESTED IN LEARNING HOW FRAS-LE HAS BEEN TRANSFORMED SO FAR AND WHAT THE COMPANY'S FUTURE WILL BE.

#### SITE VIST AT FREMAX

IT HAPPENED IN JOINVILLE - SC THE VISIT IN THE MANUFACTURING PLANT AT FREMAX THE INVESTORS AND ANALYSTS COULD SEE THE DIFFERENTIALS OF THE COMPANY AND FUTURE STRATEGIES.



# NET REVENUE\_



R\$ Million

#### Consolidated Net Revenue





# MARKETS\_

Net Revenue | R\$ Million



### DOMESTIC MARKET



# INTERNATIONAL MARKET





#### **SEGMENTATION**



#### **MATERIALS**

- Braking Friction
- Braking Non-friction
- Suspension, Steering and Powertrain



# EBITDA | NET RESULT\_

R\$ Million



#### **EBITDA**



#### **Net Profit**



# WORKING CAPITAL AND FREE CASH FLOW

R\$ Million



#### Working Capital Need



#### Free Cash Flow



# FINANCIAL PERFORMANCE\_

R\$ Million



Debt Origin - Sep/22



#### Capex





# OUTLOOK\_





- Markets are heated, demand is regular;
- Deflation;
- Greater competitiveness, price sensitivity.



RI.FRAS-LE.COM.BR



# Q&A

#### Por áudio

Demonstrando o interesse através do ícone "Levantar a mão" ou \*9 se estiver conectado via telefone.



Showing interest by using the "Raise hand" icon or \*9 if connected via telephone.

#### Por escrito



A