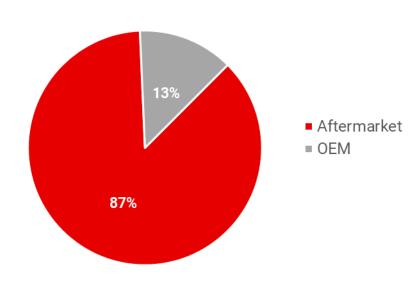

#### **SEGMENTATION**

#### **MATERIALS**

- Braking Friction
- Braking Non-friction
- Suspension, Steering and Powertrain