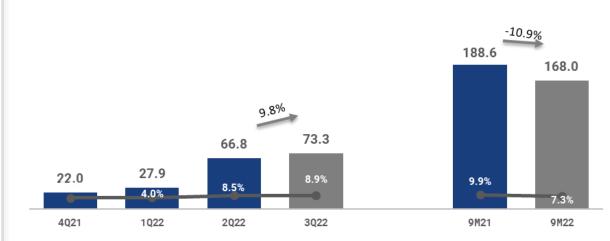

untry

## FRAS-LE UNIVERSE\_





#### **INVESTOR DAY**

THE MEETING WAS HELD IN EXTREMA — MG AND GATHERED INVESTORS AND ANALYSTS INTERESTED IN LEARNING HOW FRAS-LE HAS BEEN TRANSFORMED SO FAR AND WHAT THE COMPANY'S FUTURE WILL BE.

#### SITE VIST AT FREMAX

IT HAPPENED IN JOINVILLE - SC THE VISIT IN THE MANUFACTURING PLANT AT FREMAX THE INVESTORS AND ANALYSTS COULD SEE THE DIFFERENTIALS OF THE COMPANY AND FUTURE STRATEGIES.



# NET REVENUE\_



R\$ Million

#### Consolidated Net Revenue





# MARKETS\_

Net Revenue | R\$ Million



### DOMESTIC MARKET



# INTERNATIONAL MARKET





#### **SEGMENTATION**



#### **MATERIALS**

- Braking Friction
- Braking Non-friction
- Suspension, Steering and Powertrain



# EBITDA | NET RESULT\_

R\$ Million



#### **EBITDA**



#### **Net Profit**



# WORKING CAPITAL AND FREE CASH FLOW

R\$ Million



#### Working Capital Need



#### Free Cash Flow



# FINANCIAL PERFORMANCE\_

R\$ Million



Debt Origin - Sep/22



#### Capex





# OUTLOOK\_





- Markets are heated, demand is regular;
- Deflation;
- Greater competitiveness, price sensitivity.



RI.FRAS-LE.COM.BR



# Q&A

#### Por áudio

Demonstrando o interesse através do ícone "Levantar a mão" ou \*9 se estiver conectado via telefone.



Showing interest by using the "Raise hand" icon or \*9 if connected via telephone.

#### Por escrito



As perguntas podem ser enviadas por escrito através do botão "Q&A".

#### In writing

Questions can be submitted in writing via the "Q&A" button.









# CAPITAL MARKET\_



Average Daily Volume (R\$ thousand), Quotation and No. of Shar