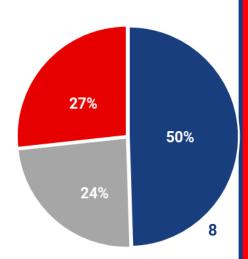

AU in 14 states that house approximately 90.96% of the circulating fleet in the country

## FRAS-LE UNIVERSE\_





#### **INVESTOR DAY**

THE MEETING WAS HELD IN EXTREMA — MG AND GATHERED INVESTORS AND ANALYSTS INTERESTED IN LEARNING HOW FRAS-LE HAS BEEN TRANSFORMED SO FAR AND WHAT THE COMPANY'S FUTURE WILL BE.

#### SITE VIST AT FREMAX

IT HAPPENED IN JOINVILLE - SC THE VISIT IN THE MANUFACTURING PLANT AT FREMAX THE INVESTORS AND ANALYSTS COULD SEE THE DIFFERENTIALS OF THE COMPANY AND FUTURE STRATEGIES.



# NET REVENUE\_



R\$ Million

#### Consolidated Net Revenue





# MARKETS\_

Net Revenue | R\$ Million



### DOMESTIC MARKET



# INTERNATIONAL MARKET





#### **SEGMENTATION**



#### **MATERIALS**

- Braking Friction
- Braking Non-friction
- Suspension, Steering and Powertrain



# EBITDA | NET RESULT\_

R\$ Million



#### **EBITDA**



#### **Net Profit**



# WORKING CAPITAL AND FREE CASH FLOW

R\$ Million



#### Working Capital Need



#### Free Cash Flow



# FINANCIAL PERFORMANCE\_

R\$ Million



Debt Origin - Sep/22



#### Capex





# OUTLOOK\_





- Markets are heated, demand is regular;
- Deflation;
- Greater competitiveness, price sensitivity.



RI.FRAS-LE.COM.BR



# Q&A

#### Por áudio

Demonstrando o interesse através do ícone "Levantar a mão" ou \*9 se estiver conectado via telefone.



Showing interest by using the "Raise hand" icon or \*9 if connected via telephone.

#### Por escrito



As perguntas podem ser enviadas por escrito através do botão "Q&A".

#### In writing

Questions can be submitted in writing via the "Q&A" button.









#