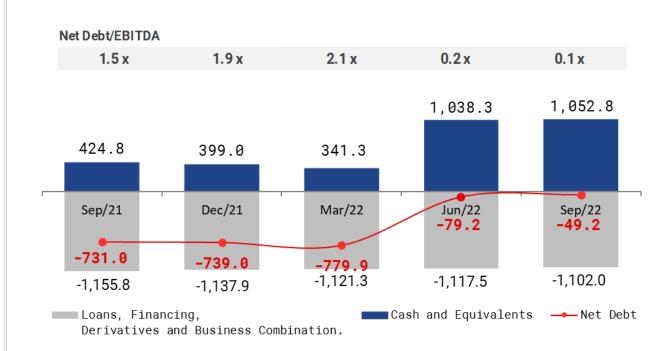

O FAR AND WHAT THE COMPANY'S FUTURE WILL BE.

#### SITE VIST AT FREMAX

IT HAPPENED IN JOINVILLE - SC THE VISIT IN THE MANUFACTURING PLANT AT FREMAX THE INVESTORS AND ANALYSTS COULD SEE THE DIFFERENTIALS OF THE COMPANY AND FUTURE STRATEGIES.



# NET REVENUE\_



R\$ Million

#### Consolidated Net Revenue





# MARKETS\_

Net Revenue | R\$ Million



### DOMESTIC MARKET



# INTERNATIONAL MARKET





#### **SEGMENTATION**



#### **MATERIALS**

- Braking Friction
- Braking Non-friction
- Suspension, Steering and Powertrain



# EBITDA | NET RESULT\_

R\$ Million



#### **EBITDA**



#### **Net Profit**



# WORKING CAPITAL AND FREE CASH FLOW

R\$ Million



#### Working Capital Need



#### Free Cash Flow



# FINANCIAL PERFORMANCE\_

R\$ Million



Debt Origin - Sep/22



#### Capex





# OUTLOOK\_





- Markets are heated, demand is regular;
- Deflation;
- Greater competitiveness, price sensitivity.



RI.FRAS-LE.COM.BR



# Q&A

#### Por áudio

Demonstrando o interesse através do ícone "Levantar a mão" ou \*9 se estiver conectado via telefone.



Showing interest by using the "Raise hand" icon or \*9 if connected via telephone.

#### Por escrito



As perguntas podem ser enviadas por escrito através do botão "Q&A".

#### In writing

Questions can be submitted in writing via the "Q&A" button.









# CAPITAL MARKET\_



Average Daily Volume (R\$ thousand), Quotation and No. of Shareholders