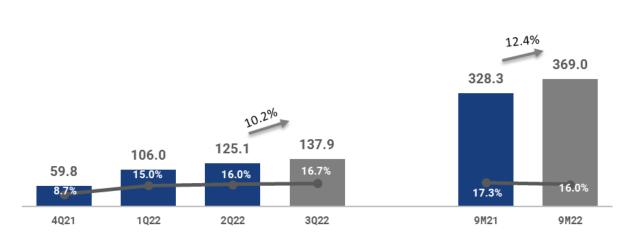

# NET REVENUE\_

R\$ Million

#### Consolidated Net Revenue

# **RESULTS**

- » Record net revenue!
  R\$ 823.9 million +25.4% up from 3Q21;
- » Gross margin: 31.5%
- » Recurring EBITDA margin of 16.7%;
- » Net margin of 8.9%