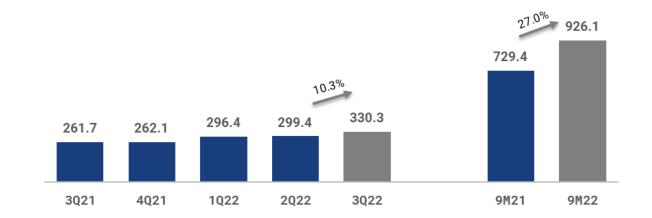

ot impacted Fras-le's operations in Pinghu yet.

<sup>&</sup>lt;sup>1</sup> Average of tickets in 1,100 workshops, measured by CINAU in 14 states that house approximately 90.96% of the circulating fleet in the country

## FRAS-LE UNIVERSE\_





#### **INVESTOR DAY**

THE MEETING WAS HELD IN EXTREMA — MG AND GATHERED INVESTORS AND ANALYSTS INTERESTED IN LEARNING HOW FRAS-LE HAS BEEN TRANSFORMED SO FAR AND WHAT THE COMPANY'S FUTURE WILL BE.

#### SITE VIST AT FREMAX

IT HAPPENED IN JOINVILLE - SC THE VISIT IN THE MANUFACTURING PLANT AT FREMAX THE INVESTORS AND ANALYSTS COULD SEE THE DIFFERENTIALS OF THE COMPANY AND FUTURE STRATEGIES.



# NET REVENUE\_



R\$ Million

#### Consolidated Net Revenue





# MARKETS\_

Net Revenue | R\$ Million



### DOMESTIC MARKET



# INTERNATIONAL MARKET





#### **SEGMENTATION**



#### **MATERIALS**

- Braking Friction
- Braking Non-friction
- Suspension, Steering and Powertrain



# EBITDA | NET RESULT\_

R\$ Million



#### **EBITDA**



#### **Net Profit**



# WORKING CAPITAL AND FREE CASH FLOW

R\$ Million



#### Working Capital Need



#### Free Cash Flow



# FINANCIAL PERFORMANCE\_

R\$ Million



Debt Origin - Sep/22



#### Capex





# OUTLOOK\_





- Markets are heated, demand is regular;
- Deflation;
- Greater competitiveness, price sensitivity.



RI.FRAS-LE.COM.BR



# Q&A

#### Por áudio

Demonstrando o interesse através do ícone "Levantar a mão" ou \*9 se estiver conectado via telefone.



Showing interest by using the "Raise hand" icon or \*9 if connected via telephone.

#### Por escrito



As perguntas podem ser envi