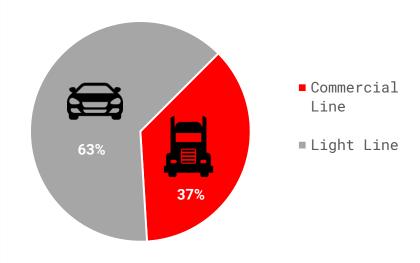

#### **SEGMENTATION**

#### **MATERIALS**

- Braking Friction
- Braking Non-friction
- Suspension, Steering and Powertrain