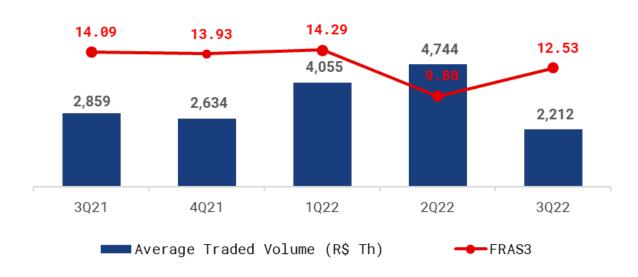

# CAPITAL MARKET\_

Average Daily Volume (R\$ thousand), Quotation and No. of Shareholders