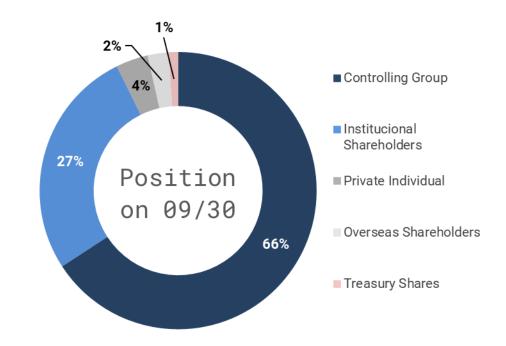

# CAPITAL MARKET\_

Average Daily Volume (R\$ thousand), Quotation and No. of Shareholders