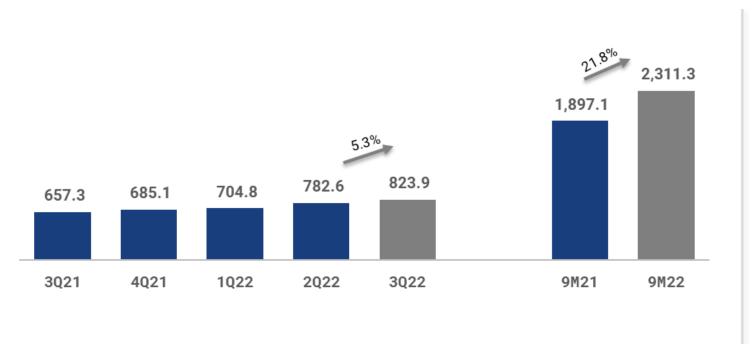

# NET REVENUE\_

R\$ Million

#### Consolidated Net Revenue

# **RESULTS**

- » Record net revenue!
  R\$ 823.9 million +25.4% up from 3Q21;
- » Gross margin: 31.5%
- » Recurring EBITDA margin of 16.7%;
- » Net margin of 8.9%