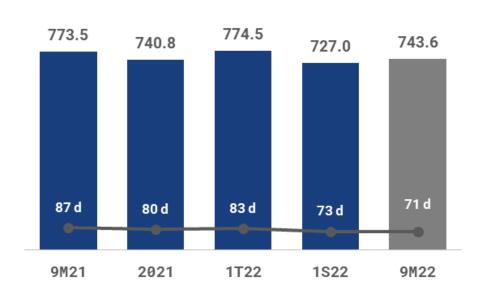

XTREMA — MG AND GATHERED INVESTORS AND ANALYSTS INTERESTED IN LEARNING HOW FRAS-LE HAS BEEN TRANSFORMED SO FAR AND WHAT THE COMPANY'S FUTURE WILL BE.

#### SITE VIST AT FREMAX

IT HAPPENED IN JOINVILLE - SC THE VISIT IN THE MANUFACTURING PLANT AT FREMAX THE INVESTORS AND ANALYSTS COULD SEE THE DIFFERENTIALS OF THE COMPANY AND FUTURE STRATEGIES.



# NET REVENUE\_



R\$ Million

#### Consolidated Net Revenue





# MARKETS\_

Net Revenue | R\$ Million



### DOMESTIC MARKET



# INTERNATIONAL MARKET





#### **SEGMENTATION**



#### **MATERIALS**

- Braking Friction
- Braking Non-friction
- Suspension, Steering and Powertrain



# EBITDA | NET RESULT\_

R\$ Million



#### **EBITDA**



#### **Net Profit**



# WORKING CAPITAL AND FREE CASH FLOW

R\$ Million



#### Working Capital Need



#### Free Cash Flow



# FINANCIAL PERFORMANCE\_

R\$ Million



Debt Origin - Sep/22



#### Capex





# OUTLOOK\_





- Markets are heated, demand is regular;
- Deflation;
- Greater competitiveness, price sensitivity.



RI.FRAS-LE.COM.BR



# Q&A

#### Por áudio

Demonstrando o interesse através do ícone "Levantar a mão" ou \*9 se estiver conectado via telefone.



Showing interest by using the "Raise hand" icon or \*9 if connected via telephone.

#### Por escrito



As perguntas podem ser enviadas por escrito através do botão "Q&A".

#### In writing

Questions can be submitted in writing via the "Q&A" button.









# CAPITAL MARKET\_



Average Daily Volume (R\$ thousand), Quotation and No. of Shareholders