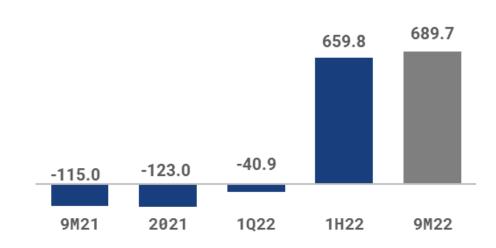

D INVESTORS AND ANALYSTS INTERESTED IN LEARNING HOW FRAS-LE HAS BEEN TRANSFORMED SO FAR AND WHAT THE COMPANY'S FUTURE WILL BE.

#### SITE VIST AT FREMAX

IT HAPPENED IN JOINVILLE - SC THE VISIT IN THE MANUFACTURING PLANT AT FREMAX THE INVESTORS AND ANALYSTS COULD SEE THE DIFFERENTIALS OF THE COMPANY AND FUTURE STRATEGIES.



# NET REVENUE\_



R\$ Million

#### Consolidated Net Revenue





# MARKETS\_

Net Revenue | R\$ Million



### DOMESTIC MARKET



# INTERNATIONAL MARKET





#### **SEGMENTATION**



#### **MATERIALS**

- Braking Friction
- Braking Non-friction
- Suspension, Steering and Powertrain



# EBITDA | NET RESULT\_

R\$ Million



#### **EBITDA**



#### **Net Profit**



# WORKING CAPITAL AND FREE CASH FLOW

R\$ Million



#### Working Capital Need



#### Free Cash Flow



# FINANCIAL PERFORMANCE\_

R\$ Million



Debt Origin - Sep/22



#### Capex





# OUTLOOK\_





- Markets are heated, demand is regular;
- Deflation;
- Greater competitiveness, price sensitivity.



RI.FRAS-LE.COM.BR



# Q&A

#### Por áudio

Demonstrando o interesse através do ícone "Levantar a mão" ou \*9 se estiver conectado via telefone.



Showing interest by using the "Raise hand" icon or \*9 if connected via telephone.

#### Por escrito



As perguntas podem ser enviadas por escrito através do botão "Q&A".

#### In writing

Questions can be submitted in writing via the "Q&A" button.









# CAPITAL MARKET\_



Average Daily Volume (R\$ thousand), Quotation and No. of Shareholders