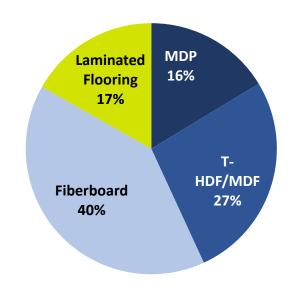

2 x 1B21 |        |  |
|-------------------------|--------|--|
| Total                   |        |  |
| Total                   | -14.8% |  |
| Domestic Market         | -18.9% |  |
| <b>Export Market</b>    | 12.6%  |  |



# **Operating Data**

| Net Revenue |                     |                     |       |
|-------------|---------------------|---------------------|-------|
| Period      | 2020                | 2021                | Var   |
| Quarter     | R\$ 527.9 million   | R\$ 709.6 million   | 34.4% |
| Year        | R\$ 1,797.6 million | R\$ 2,449.4 million | 36.3% |

# Distribution by Product - 4Q21



# Distribution by Segment - 4Q21





# Net Revenue Period 2020 2021 Var Quarter R\$ 412.9 million R\$ 516.3 million 27.7% Year R\$ 1,367.4 million R\$ 1,939.5 million 41.8%



# Total Market ('000 m<sup>3</sup>) – **Domestic + Export Markets**



Source: Eucatex Estimate



# **Wood Segment**

# **Installed Capacity Utilization - 4Q21**



#### Breakdown of Costs - 4Q21

#### All Panels



#### Resin Panels



#### Non-Resin Panels (Fiberboard)





# **Paint Segment**

| Net Revenue |                   |                   |      |
|-------------|-------------------|-------------------|------|
| Period      | 2020              | 2021              | Var  |
| Quarter     | R\$ 115.6 million | R\$ 122.2 million | 5.7% |
| Year        | R\$ 403.5 million | R\$ 441.5 million | 9.4% |

# **Installed Capacity Utilization**



Total Capacity - 36 million gallons / year

#### Breakdown of Costs - 4Q21



# Total Volume – million gallons





# eucatex

# **Financial Hi