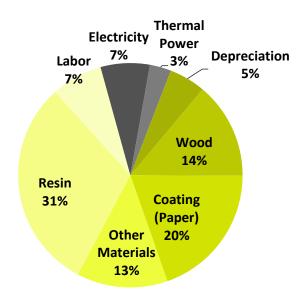

g Data**

| Net Revenue |                     |                     |       |
|-------------|---------------------|---------------------|-------|
| Period      | 2020                | 2021                | Var   |
| Quarter     | R\$ 527.9 million   | R\$ 709.6 million   | 34.4% |
| Year        | R\$ 1,797.6 million | R\$ 2,449.4 million | 36.3% |

# Distribution by Product - 4Q21



# Distribution by Segment - 4Q21





# Net Revenue Period 2020 2021 Var Quarter R\$ 412.9 million R\$ 516.3 million 27.7% Year R\$ 1,367.4 million R\$ 1,939.5 million 41.8%



# Total Market ('000 m<sup>3</sup>) – **Domestic + Export Markets**



Source: Eucatex Estimate



# **Wood Segment**

# **Installed Capacity Utilization - 4Q21**



#### Breakdown of Costs - 4Q21

#### All Panels



#### Resin Panels



#### Non-Resin Panels (Fiberboard)





# **Paint Segment**

| Net Revenue |                   |                   |      |
|-------------|-------------------|-------------------|------|
| Period      | 2020              | 2021              | Var  |
| Quarter     | R\$ 115.6 million | R\$ 122.2 million | 5.7% |
| Year        | R\$ 403.5 million | R\$ 441.5 million | 9.4% |

# **Installed Capacity Utilization**



Total Capacity - 36 million gallons / year

#### Breakdown of Costs - 4Q21



# Total Volume – million gallons





# eucatex

# **Financial Highlights**







| Debt (R\$ million)        | 2021  | 2020  | Var. (%)     | 2019  | Var. (%) |
|---------------------------|-------|-------|--------------|-------|----------|
| Short-Term Debt           | 230.5 | 274.5 | -16.0%       |