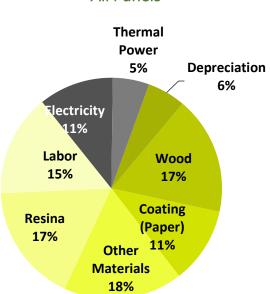

|  |



# **Operating Data**

| Net Revenue |                     |                     |       |
|-------------|---------------------|---------------------|-------|
| Period      | 2020                | 2021                | Var   |
| Quarter     | R\$ 527.9 million   | R\$ 709.6 million   | 34.4% |
| Year        | R\$ 1,797.6 million | R\$ 2,449.4 million | 36.3% |

# Distribution by Product - 4Q21



# Distribution by Segment - 4Q21





# Net Revenue Period 2020 2021 Var Quarter R\$ 412.9 million R\$ 516.3 million 27.7% Year R\$ 1,367.4 million R\$ 1,939.5 million 41.8%



# Total Market ('000 m<sup>3</sup>) – **Domestic + Export Markets**



Source: Eucatex Estimate



# **Wood Segment**

# **Installed Capacity Utilization - 4Q21**



#### Breakdown of Costs - 4Q21

#### All Panels



#### Resin Panels



#### Non-Resin Panels (Fiberboard)





# **Paint Segment**

| Net Revenue |                   |                   |      |
|-------------|-------------------|-------------------|------|
| Period      | 2020              | 2021              | Var  |
| Quarter     | R\$ 115.6 million | R\$ 122.2 million | 5.7% |
| Year        | R\$ 403.5 million | R\$ 441.5 million | 9.4% |

# **Installed Capacity Utilization**



Total Capacity - 36 million gallons / year

#### Breakdown of Costs - 4Q21



# Total Volume – million gallons





# eucatex

# **Financial Highlights**







| Debt (R\$ million)        | 2021  | 2020  | Var. (%)     | 2019  | Var. (%) |
|---------------------------|-------|-------|--------------|-------|----------|
| Short-Term Debt           | 230.5 | 2