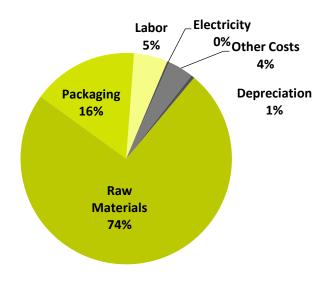

million 27.7% Year R\$ 1,367.4 million R\$ 1,939.5 million 41.8%



# Total Market ('000 m<sup>3</sup>) – **Domestic + Export Markets**



Source: Eucatex Estimate



# **Wood Segment**

# **Installed Capacity Utilization - 4Q21**



#### Breakdown of Costs - 4Q21

#### All Panels



#### Resin Panels



#### Non-Resin Panels (Fiberboard)





# **Paint Segment**

| Net Revenue |                   |                   |      |
|-------------|-------------------|-------------------|------|
| Period      | 2020              | 2021              | Var  |
| Quarter     | R\$ 115.6 million | R\$ 122.2 million | 5.7% |
| Year        | R\$ 403.5 million | R\$ 441.5 million | 9.4% |

# **Installed Capacity Utilization**



Total Capacity - 36 million gallons / year

#### Breakdown of Costs - 4Q21



# Total Volume – million gallons





# eucatex

# **Financial Highlights**







| Debt (R\$ million)        | 2021  | 2020  | Var. (%)     | 2019  | Var. (%) |
|---------------------------|-------|-------|--------------|-------|----------|
| Short-Term Debt           | 230.5 | 274.5 | -16.0%       | 240.2 | -4.0%    |
| Long-Term Debt            | 291.4 | 231.7 | 25.8%        | 193.0 | 51.0%    |
| Gross Debt                | 521.9 | 506.2 | 3.1%         | 433.2 | 20.5%    |
| Cash and Cash Equivalents | 141.1 | 85.2  | 65.5%        | 18.5  | 664.0%   |
| Net Debt                  | 380.8 | 420.9 | <i>-9.5%</i> | 414.7 | -8.2%    |
| % Short-Term Debt         | 44%   | 54%   | -10 p.p.     | 55%   | -11 p.p. |
| Net Debt/Recurring EBITDA | 0.7   | 1.2   | -41.8%       | 1.5   | -54.1%