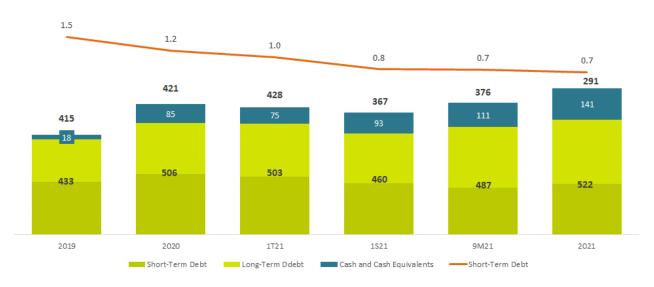

# **Financial Highlights**

| Debt (R\$ million)        | 2021  | 2020  | Var. (%)     | 2019  | Var. (%) |
|---------------------------|-------|-------|--------------|-------|----------|
| Short-Term Debt           | 230.5 | 274.5 | -16.0%       | 240.2 | -4.0%    |
| Long-Term Debt            | 291.4 | 231.7 | 25.8%        | 193.0 | 51.0%    |
| Gross Debt                | 521.9 | 506.2 | 3.1%         | 433.2 | 20.5%    |
| Cash and Cash Equivalents | 141.1 | 85.2  | 65.5%        | 18.5  | 664.0%   |
| Net Debt                  | 380.8 | 420.9 | <i>-9.5%</i> | 414.7 | -8.2%    |
| % Short-Term Debt         | 44%   | 54%   | -10 p.p.     | 55%   | -11 p.p. |
| Net Debt/Recurring EBITDA | 0.7   | 1.2   | -41.8%       | 1.5   | -54.1%   |