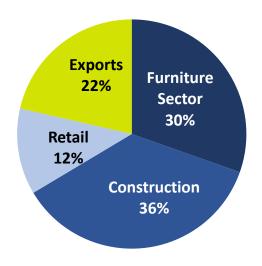

|  |
|                         | Total                |  |
| Total                   | Total<br>13.2%       |  |

| % Variation 1B22 x 1B21 |        |  |
|-------------------------|--------|--|
| Total                   |        |  |
| Total                   | -14.8% |  |
| Domestic Market         | -18.9% |  |
| <b>Export Market</b>    | 12.6%  |  |



# **Operating Data**

| Net Revenue |                     |                     |       |
|-------------|---------------------|---------------------|-------|
| Period      | 2020                | 2021                | Var   |
| Quarter     | R\$ 527.9 million   | R\$ 709.6 million   | 34.4% |
| Year        | R\$ 1,797.6 million | R\$ 2,449.4 million | 36.3% |

# Distribution by Product - 4Q21



# Distribution by Segment - 4Q21





# Net Revenue Period 2020 2021 Var Quarter R\$ 412.9 million R\$ 516.3 million 27.7% Year R\$ 1,367.4 million R\$ 1,939.5 million 41.8%



# Total Market ('000 m<sup>3</sup>) – **Domestic + Export Markets**



Source: Eucatex Estimate



# **Wood Segment**

# **Installed Capacity Utilization - 4Q21**



#### Breakdown of Costs - 4Q21

#### All Panels



#### Resin Panels



#### Non-Resin Panels (Fiberboard)





# **Paint Segment**

| Net Revenue |                   |                   |      |
|-------------|-------------------|-------------------|------|
| Period      | 2020              | 2021              | Var  |
| Quarter     | R\$ 115.6 million | R\$ 122.2 million | 5.7% |
| Year        | R\$ 403.5 million | R\$ 441.5 million | 9.4% |

# **Installed Capacity Utilization**



To