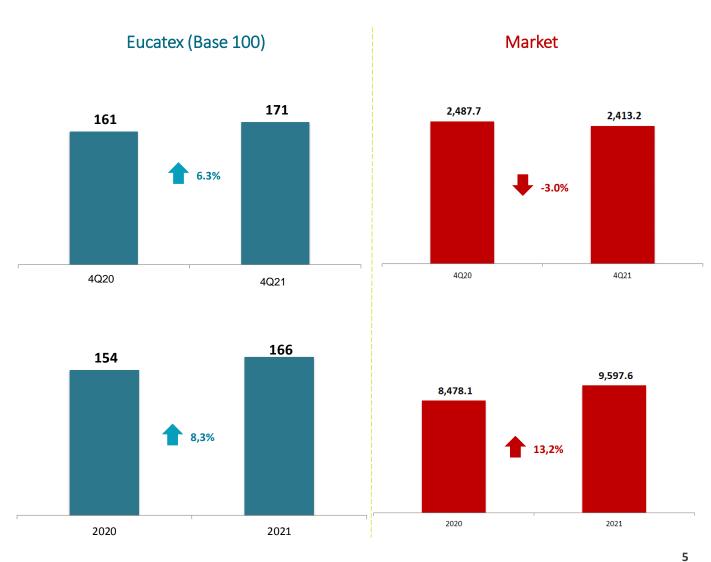

# Supply and demand in Domestic Panels Market – Quarter

# Effective Installed Capacity (Fiberboard + MDF + MDP) vs. Production

| % Variation 4Q21 x 4Q20 |                      |  |
|-------------------------|----------------------|--|
|                         | Total                |  |
| Total                   | -3.0%                |  |
| Domestic Market         | -2.0%                |  |
| Export Market           | -9.3%                |  |
| % Variation 2021 x 2020 |                      |  |
| % Variation 2           | 2021 x 2020          |  |
| % Variation 2           | 2021 x 2020<br>Total |  |
| % Variation 2 Total     |                      |  |
|                         | Total                |  |
| Total                   | Total<br>13.2%       |  |

| % Variation 1B22 x 1B21 |        |  |
|-------------------------|--------|--|
| Total                   |        |  |
| Total                   | -14.8% |  |
| Domestic Market         | -18.9% |  |
| <b>Export Market</b>    | 12.6%  |  |