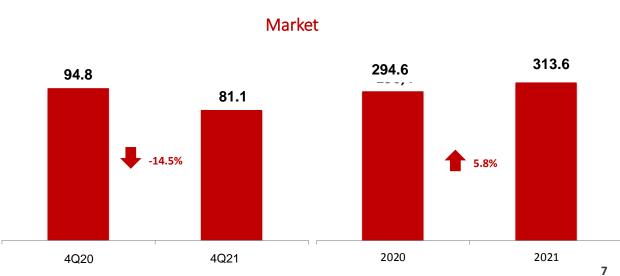

# Total Market ('000 m<sup>3</sup>) – **Domestic + Export Markets**

Source: Eucatex Estimate