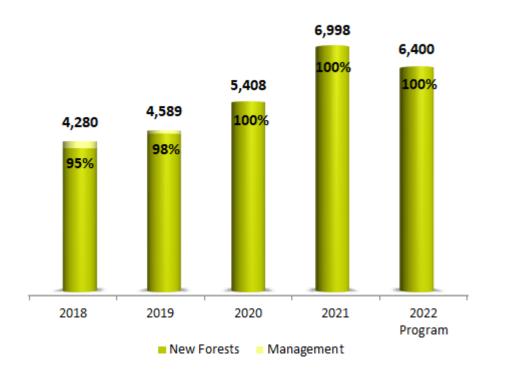

18.5  | 664.0%   |
| Net Debt                  | 380.8 | 420.9 | <i>-9.5%</i> | 414.7 | -8.2%    |
| % Short-Term Debt         | 44%   | 54%   | -10 p.p.     | 55%   | -11 p.p. |
| Net Debt/Recurring EBITDA | 0.7   | 1.2   | -41.8%       | 1.5   | -54.1%   |

# Debt Profile by Maturity in 2021



# Debt Profile by Currency in 2021





# **Investments**

# **Investments Made**













# 111 farms

with eucalyptus plantations, totaling

43,700 hectares

of effective planting

| Average Radius |                 |                        |  |
|----------------|-----------------|------------------------|--|
| Salto          | Botucatu<br>MDP | Botucatu<br>Fiberboard |  |
| 158 km         | 82 Km           | 122 Km                 |  |

# New Planted Forests and Sprouting Management (ha)







# José Antonio G. de Carvalho

Executive Vice President and IRO

Sergio Henrique Ribeiro Controller

Waneska Bandeira

*Investor Relations* 

ri@eucatex.com.br

55 (11) 3049-2473