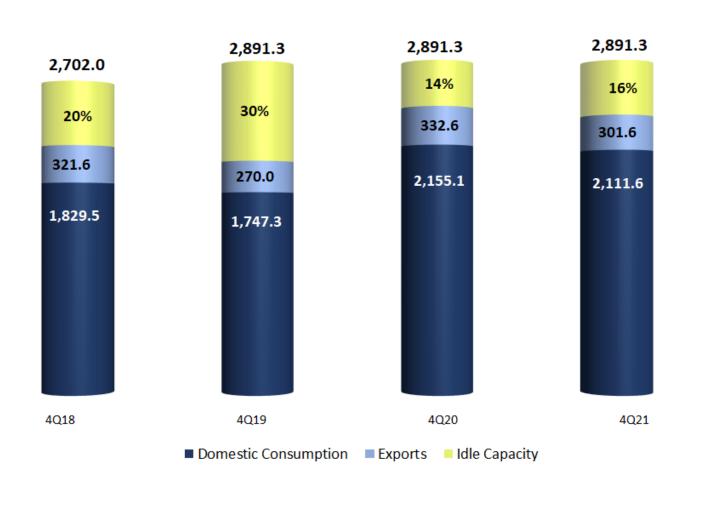

# Supply and demand in Domestic Panels Market – Quarter

# Total Market ('000 m<sup>3</sup>) – **Domestic + Export Markets**

Source: Eucatex Estimate