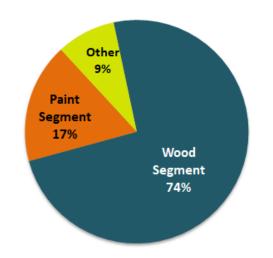

Variation 2 Total     |                      |  |
|                         | Total                |  |
| Total                   | Total<br>13.2%       |  |

| % Variation 1B22 x 1B21 |        |  |
|-------------------------|--------|--|
| Total                   |        |  |
| Total                   | -14.8% |  |
| Domestic Market         | -18.9% |  |
| <b>Export Market</b>    | 12.6%  |  |



# **Operating Data**

| Net Revenue |                     |                     |       |
|-------------|---------------------|---------------------|-------|
| Period      | 2020                | 2021                | Var   |
| Quarter     | R\$ 527.9 million   | R\$ 709.6 million   | 34.4% |
| Year        | R\$ 1,797.6 million | R\$ 2,449.4 million | 36.3% |

# Distribution by Product - 4Q21



# Distribution by Segment - 4Q21





# Net Revenue Period 2020 2021 Var Quarter R\$ 412.9 million R\$ 516.3 million 27.7% Year R\$ 1,367.4 million R\$ 1,939.5 million 41.8%



# Total Market ('000 m<sup>3</sup>) – **Domestic + Export Markets**



Source: Eucatex Estimate



# **Wood Segment**

# **Installed Capacity Utilization - 4Q21**



#### Breakdown of Costs - 4Q21

#### All Panels



#### Resin Panels



#### Non-Resin Panels (Fiberboard)





# **Paint Segment**

| Net Revenue |                   |                   |      |
|-------------|-------------------|-------------------|------|
| Period      | 2020              | 2021              | Var  |
| Quarter     | R\$ 115.6 million | R\$ 122.2 million | 5.7% |
| Year        | R\$ 403.5 million | R\$ 441.5 million | 9.4% |

# **In