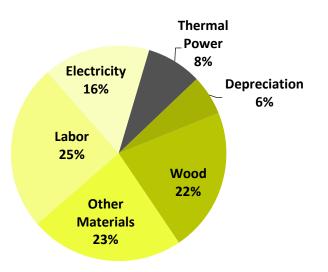

|                     |       |
|-------------|---------------------|---------------------|-------|
| Period      | 2020                | 2021                | Var   |
| Quarter     | R\$ 527.9 million   | R\$ 709.6 million   | 34.4% |
| Year        | R\$ 1,797.6 million | R\$ 2,449.4 million | 36.3% |

# Distribution by Product - 4Q21



# Distribution by Segment - 4Q21





# Net Revenue Period 2020 2021 Var Quarter R\$ 412.9 million R\$ 516.3 million 27.7% Year R\$ 1,367.4 million R\$ 1,939.5 million 41.8%



# Total Market ('000 m<sup>3</sup>) – **Domestic + Export Markets**



Source: Eucatex Estimate



# **Wood Segment**

# **Installed Capacity Utilization - 4Q21**



#### Breakdown of Costs - 4Q21

#### All Panels



#### Resin Panels



#### Non-Resin Panels (Fiberboard)





# **Paint Segment**

| Net Revenue |                   |                   |      |
|-------------|-------------------|-------------------|------|
| Period      | 2020              | 2021              | Var  |
| Quarter     | R\$ 115.6 million | R\$ 122.2 million | 5.7% |
| Year        | R\$ 403.5 million | R\$ 441.5 million | 9.4% |

# **Installed Capacity Utilization**



Total Capacity - 36 million gallons / year

#### Breakdown of Costs - 4Q21



# Total Volume – million gallons





# eucatex

# **Financial Highlights**







| Debt (R\$ million)        | 2021  | 2020  | Var. (%)     | 2019  | Var. (%) |
|---------------------------|-------|-------|--------------|-------|----------|
| Short-Term Debt           | 230.5 | 274.5 | -16.0%       | 240.2 | -4.0%    |
| Long-Term Debt