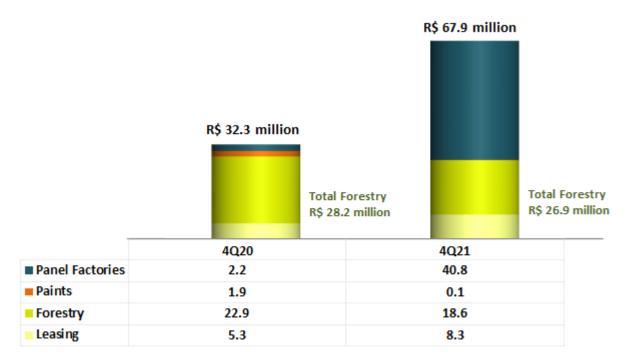

| Var. (%)     | 2019  | Var. (%) |
|---------------------------|-------|-------|--------------|-------|----------|
| Short-Term Debt           | 230.5 | 274.5 | -16.0%       | 240.2 | -4.0%    |
| Long-Term Debt            | 291.4 | 231.7 | 25.8%        | 193.0 | 51.0%    |
| Gross Debt                | 521.9 | 506.2 | 3.1%         | 433.2 | 20.5%    |
| Cash and Cash Equivalents | 141.1 | 85.2  | 65.5%        | 18.5  | 664.0%   |
| Net Debt                  | 380.8 | 420.9 | <i>-9.5%</i> | 414.7 | -8.2%    |
| % Short-Term Debt         | 44%   | 54%   | -10 p.p.     | 55%   | -11 p.p. |
| Net Debt/Recurring EBITDA | 0.7   | 1.2   | -41.8%       | 1.5   | -54.1%   |

# Debt Profile by Maturity in 2021



# Debt Profile by Currency in 2021





# **Investments**

# **Investments Made**













# 111 farms

with eucalyptus plantations, totaling

43,700 hectares

of effective planting

| Average Radius |                 |                        |  |
|----------------|-----------------|------------------------|--|
| Salto          | Botucatu<br>MDP | Botucatu<br>Fiberboard |  |
| 158 km         | 82 Km           | 122 Km                 |  |

# New Planted Forests and Sprouting Management (ha)







# José Antonio G. de Carvalho

Executive Vice President and IRO

Sergio Henrique Ribeiro Controller

Waneska Bandeira

*Investor Relations* 

ri@eucatex.com.br

55 (11) 3049-2473