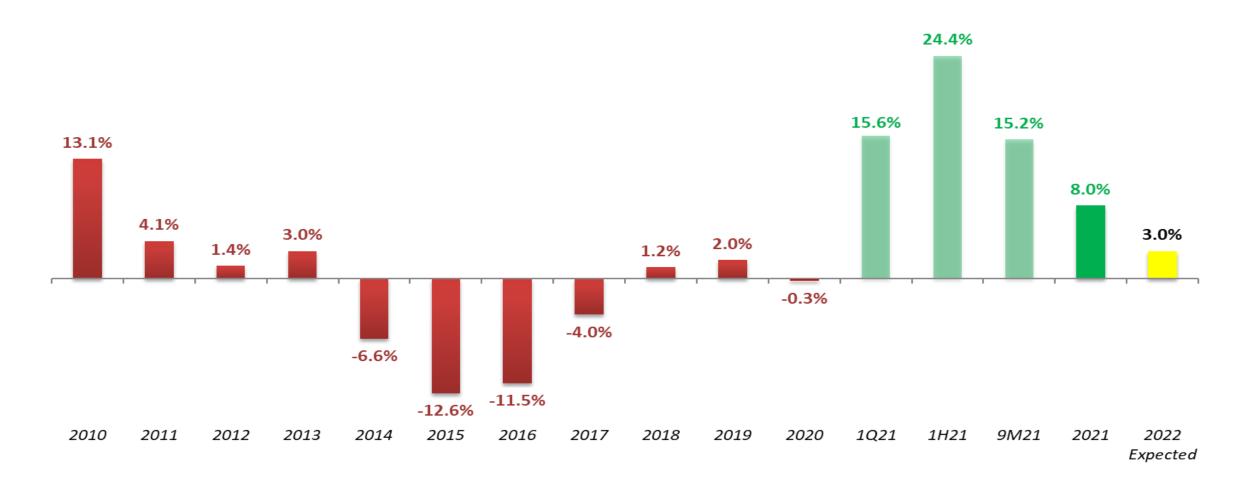

# **ABRAMAT Index Domestic Market**

The index has declined 22.9% from 2013 to 2021.