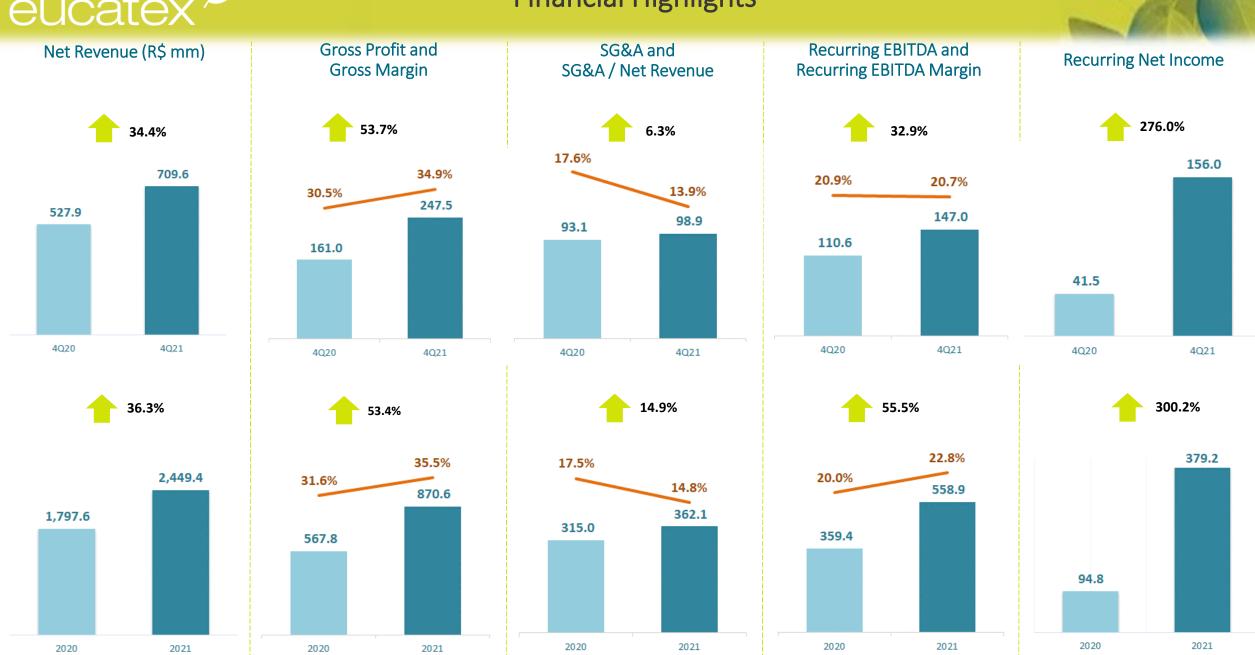

# **Operating Data**

| Net Revenue |                     |                     |       |
|-------------|---------------------|---------------------|-------|
| Period      | 2020                | 2021                | Var   |
| Quarter     | R\$ 527.9 million   | R\$ 709.6 million   | 34.4% |
| Year        | R\$ 1,797.6 million | R\$ 2,449.4 million | 36.3% |

# **Financial Highlights**

| Debt (R\$ million)        | 2021  | 2020  | Var. (%)     | 2019  | Var. (%) |
|---------------------------|-------|-------|--------------|-------|----------|
| Short-Term Debt           | 230.5 | 274.5 | -16.0%       | 240.2 | -4.0%    |
| Long-Term Debt            | 291.4 | 231.7 | 25.8%        | 193.0 | 51.0%    |
| Gross Debt                | 521.9 | 506.2 | 3.1%         | 433.2 | 20.5%    |
| Cash and Cash Equivalents | 141.1 | 85.2  | 65.5%        | 18.5  | 664.0%   |
| Net Debt                  | 380.8 | 420.9 | <i>-9.5%</i> | 414.7 | -8.2%    |
| % Short-Term Debt         | 44%   | 54%   | -10 p.p.     | 55%   | -11 p.p. |
| Net Debt/Recurring EBITDA | 0.7   | 1.2   | -41.8%       | 1.5   | -54.1%   |