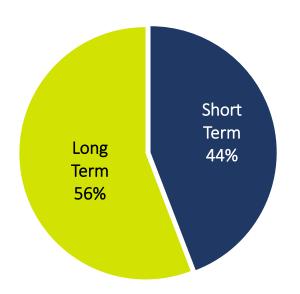

# **Financial Highlights**

| Debt (R\$ million)        | 2021  | 2020  | Var. (%)     | 2019  | Var. (%) |
|---------------------------|-------|-------|--------------|-------|----------|
| Short-Term Debt           | 230.5 | 274.5 | -16.0%       | 240.2 | -4.0%    |
| Long-Term Debt            | 291.4 | 231.7 | 25.8%        | 193.0 | 51.0%    |
| Gross Debt                | 521.9 | 506.2 | 3.1%         | 433.2 | 20.5%    |
| Cash and Cash Equivalents | 141.1 | 85.2  | 65.5%        | 18.5  | 664.0%   |
| Net Debt                  | 380.8 | 420.9 | <i>-9.5%</i> | 414.7 | -8.2%    |
| % Short-Term Debt         | 44%   | 54%   | -10 p.p.     | 55%   | -11 p.p. |
| Net Debt/Recurring EBITDA | 0.7   | 1.2   | -41.8%       | 1.5   | -54.1%   |