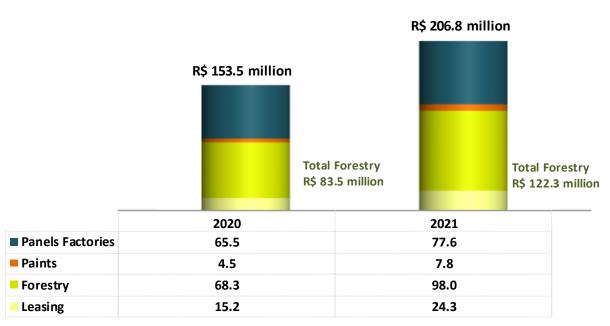

| Var. (%)     | 2019  | Var. (%) |
|---------------------------|-------|-------|--------------|-------|----------|
| Short-Term Debt           | 230.5 | 274.5 | -16.0%       | 240.2 | -4.0%    |
| Long-Term Debt            | 291.4 | 231.7 | 25.8%        | 193.0 | 51.0%    |
| Gross Debt                | 521.9 | 506.2 | 3.1%         | 433.2 | 20.5%    |
| Cash and Cash Equivalents | 141.1 | 85.2  | 65.5%        | 18.5  | 664.0%   |
| Net Debt                  | 380.8 | 420.9 | <i>-9.5%</i> | 414.7 | -8.2%    |
| % Short-Term Debt         | 44%   | 54%   | -10 p.p.     | 55%   | -11 p.p. |
| Net Debt/Recurring EBITDA | 0.7   | 1.2   | -41.8%       | 1.5   | -54.1%   |

# Debt Profile by Maturity in 2021



# Debt Profile by Currency in 2021





# **Investments**

# **Investments Made**













# 111 farms

with eucalyptus plantations, totaling

43,700 hectares

of effective planting

| Average Radius |                 |                        |  |
|----------------|-----------------|------------------------|--|
| Salto          | Botucatu<br>MDP | Botucatu<br>Fiberboard |  |
| 158 km         | 82 Km           | 122 Km                 |  |

# New Planted Forests and Sprouting Management (ha)







# José Antonio G. de Carvalho

Executive Vice President and IRO

Sergio Henrique Ribeiro Controller

Waneska Bandeira

*Investor Relations* 

ri@eucatex.com.br

55 (11) 3049-2473