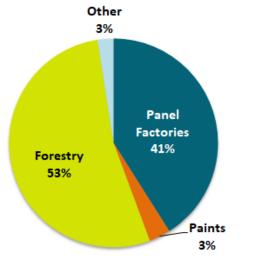

r. (%)     | 2019  | Var. (%) |
|---------------------------|-------|-------|--------------|-------|----------|
| Short-Term Debt           | 230.5 | 274.5 | -16.0%       | 240.2 | -4.0%    |
| Long-Term Debt            | 291.4 | 231.7 | 25.8%        | 193.0 | 51.0%    |
| Gross Debt                | 521.9 | 506.2 | 3.1%         | 433.2 | 20.5%    |
| Cash and Cash Equivalents | 141.1 | 85.2  | 65.5%        | 18.5  | 664.0%   |
| Net Debt                  | 380.8 | 420.9 | <i>-9.5%</i> | 414.7 | -8.2%    |
| % Short-Term Debt         | 44%   | 54%   | -10 p.p.     | 55%   | -11 p.p. |
| Net Debt/Recurring EBITDA | 0.7   | 1.2   | -41.8%       | 1.5   | -54.1%   |

# Debt Profile by Maturity in 2021



# Debt Profile by Currency in 2021





# **Investments**

# **Investments Made**













# 111 farms

with eucalyptus plantations, totaling

43,700 hectares

of effective planting

| Average Radius |                 |                        |  |
|----------------|-----------------|------------------------|--|
| Salto          | Botucatu<br>MDP | Botucatu<br>Fiberboard |  |
| 158 km         | 82 Km           | 122 Km                 |  |

# New Planted Forests and Sprouting Management (ha)







# José Antonio G. de Carvalho

Executive Vice President and IRO

Sergio Henrique Ribeiro Controller

Waneska Bandeira

*Investor Relations* 

ri@eucatex.com.br

55 (11) 3049-2473