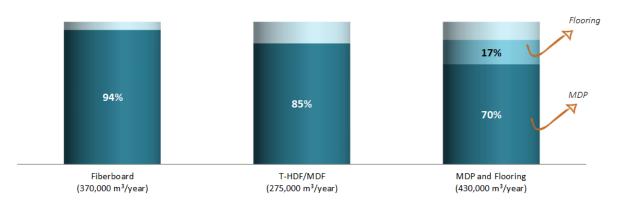

| -18.9% |  |
| <b>Export Market</b>    | 12.6%  |  |



# **Operating Data**

| Net Revenue |                     |                     |       |
|-------------|---------------------|---------------------|-------|
| Period      | 2020                | 2021                | Var   |
| Quarter     | R\$ 527.9 million   | R\$ 709.6 million   | 34.4% |
| Year        | R\$ 1,797.6 million | R\$ 2,449.4 million | 36.3% |

# Distribution by Product - 4Q21



# Distribution by Segment - 4Q21





# Net Revenue Period 2020 2021 Var Quarter R\$ 412.9 million R\$ 516.3 million 27.7% Year R\$ 1,367.4 million R\$ 1,939.5 million 41.8%



# Total Market ('000 m<sup>3</sup>) – **Domestic + Export Markets**



Source: Eucatex Estimate



# **Wood Segment**

# **Installed Capacity Utilization - 4Q21**



#### Breakdown of Costs - 4Q21

#### All Panels



#### Resin Panels



#### Non-Resin Panels (Fiberboard)





# **Paint Segment**

| Net Revenue |                   |                   |      |
|-------------|-------------------|-------------------|------|
| Period      | 2020              | 2021              | Var  |
| Quarter     | R\$ 115.6 million | R\$ 122.2 million | 5.7% |
| Year        | R\$ 403.5 million | R\$ 441.5 million | 9.4% |

# **Installed Capacity Utilization**



Total Capacity - 36 million gallons / year

#### Breakdown of Costs - 4Q21



# Total Volume – million gallons





# eucatex

# **Financial Highlights**







| Debt (R\$ million)        | 2021  | 2020  | Var. (%)     | 2019  | Var. (%) |
|---------------------------|-------|-------|--------------|-------|