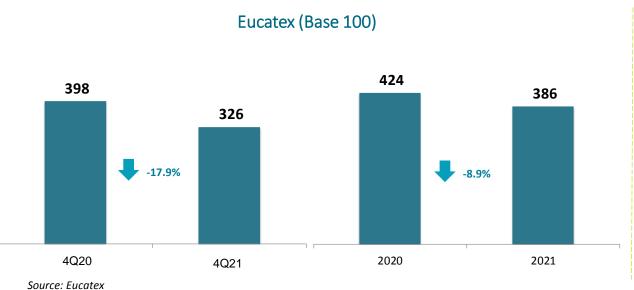

ion R\$ 1,939.5 million 41.8%



# Total Market ('000 m<sup>3</sup>) – **Domestic + Export Markets**



Source: Eucatex Estimate



# **Wood Segment**

# **Installed Capacity Utilization - 4Q21**



#### Breakdown of Costs - 4Q21

#### All Panels



#### Resin Panels



#### Non-Resin Panels (Fiberboard)





# **Paint Segment**

| Net Revenue |                   |                   |      |
|-------------|-------------------|-------------------|------|
| Period      | 2020              | 2021              | Var  |
| Quarter     | R\$ 115.6 million | R\$ 122.2 million | 5.7% |
| Year        | R\$ 403.5 million | R\$ 441.5 million | 9.4% |

# **Installed Capacity Utilization**



Total Capacity - 36 million gallons / year

#### Breakdown of Costs - 4Q21



# Total Volume – million gallons





# eucatex

# **Financial Highlights**







| Debt (R\$ million)        | 2021  | 2020  | Var. (%)     | 2019  | Var. (%) |
|---------------------------|-------|-------|--------------|-------|----------|
| Short-Term Debt           | 230.5 | 274.5 | -16.0%       | 240.2 | -4.0%    |
| Long-Term Debt            | 291.4 | 231.7 | 25.8%        | 193.0 | 51.0%    |
| Gross Debt                | 521.9 | 506.2 | 3.1%         | 433.2 | 20.5%    |
| Cash and Cash Equivalents | 141.1 | 85.2  | 65.5%        | 18.5  | 664.0%   |
| Net Debt                  | 380.8 | 420.9 | <i>-9.5%</i> | 414.7 | -8.2%    |
| % Short-Term Debt         | 44%   | 54%   | -10 p.p.     | 55%   | -11 p.p. |
| Net Debt/Recurring EBITDA | 0.7   | 1.2   | -41.8%       | 1.5   | -54.1%   |

# Debt Profile by Maturity in