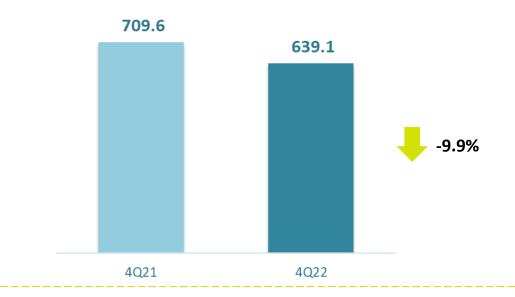

### Net Operating Revenue (R\$ million)

### Investments in Working Capital and Financial Cycle

| Financial Cycle               | 1Q21  | 2Q21  | 3Q21  | 4Q21  | 1Q22  | 2Q22  | 3Q22  | 4Q22  |
|-------------------------------|-------|-------|-------|-------|-------|-------|-------|-------|
| Net Revenue (R\$ Million)     | 529.5 | 556.3 | 654.0 | 709.6 | 597.8 | 600.9 | 672.8 | 639.1 |
| Trade Accounts Receivable     | 481.6 | 468.2 | 534.6 | 545.7 | 521.7 | 523.4 | 545.6 | 563.6 |
| Inventories                   | 282.2 | 344.2 | 393.0 | 434.0 | 471.9 | 537.7 | 566.6 | 578.6 |
| Trade Accounts Payable        | 158.8 | 191.9 | 235.2 | 283.0 | 242.3 | 247.0 | 246.9 | 230.9 |
| WORKING CAPITAL (R\$ Million) | 605.1 | 620.5 | 692.4 | 696.7 | 751.3 | 814.2 | 865.3 | 911.4 |
| FINANCIAL CYCLE (DAYS)        | 88    | 81    | 87    | 88    | 113   | 122   | 118   | 128   |