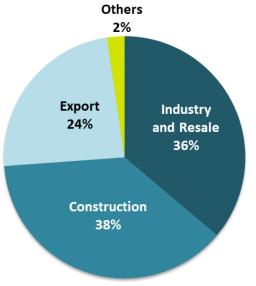

# Earnings Release 4Q22





### Operating Performance







4Q22

### Net Operating Revenue (R\$ million)



# 2,449.4 2,510.6 2022

### Breakdown of NOR by Segment







### Furniture Industry and Resale Segment

|                   | Fiberboard                                                                                                                                                                                                                                     | T-HDF Panel                                                                                                                                                                                                        | MDF Panel                                                                                                                                                 | MDP Panel