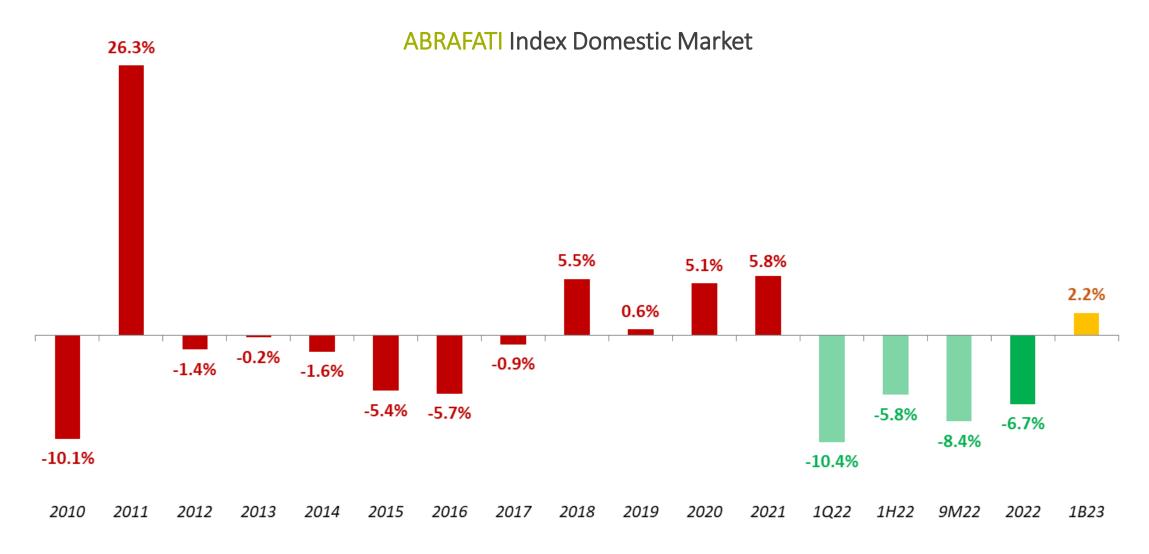

|  |

<sup>\*</sup>Partition system: comprised of wall partitions and metal profiles.





- Products: Fiberboard, panels, MDP, MDF, T-HDF, Doors, Laminated Flooring and Architectural Paints
- Main Countries: United States and Latin America
- Competitive Advantages: Subsidiary in Atlanta, USA (ease of servicing Homecenters)













#### **ABRAMAT Index Domestic Market**









### Flooring Market (IBÁ)



### Evolution of Supply and Demand in Domestic Panels Market - Quarter

### Effective Installed Capacity (Fiberboard + MDF + MDP) vs. Production



| % Variation 4Q22 vs. 4Q21 |        |  |  |  |  |
|---------------------------|--------|--|--|--|--|
| Total                     |        |  |  |  |  |
| Total                     | -19.1% |  |  |  |  |
| Domestic Market           | -15.6% |  |  |  |  |
| Export Market             | -44.0% |  |  |  |  |

| % Variation 2022 vs. 2021 |        |  |  |  |  |
|---------------------------|--------|--|--|--|--|
|                           | Total  |  |  |  |  |
| Total                     | -12.1% |  |  |  |  |
| Domestic Market           | -14.9% |  |  |  |  |
| <b>Export Market</b>      | 7.1%   |  |  |  |  |



###