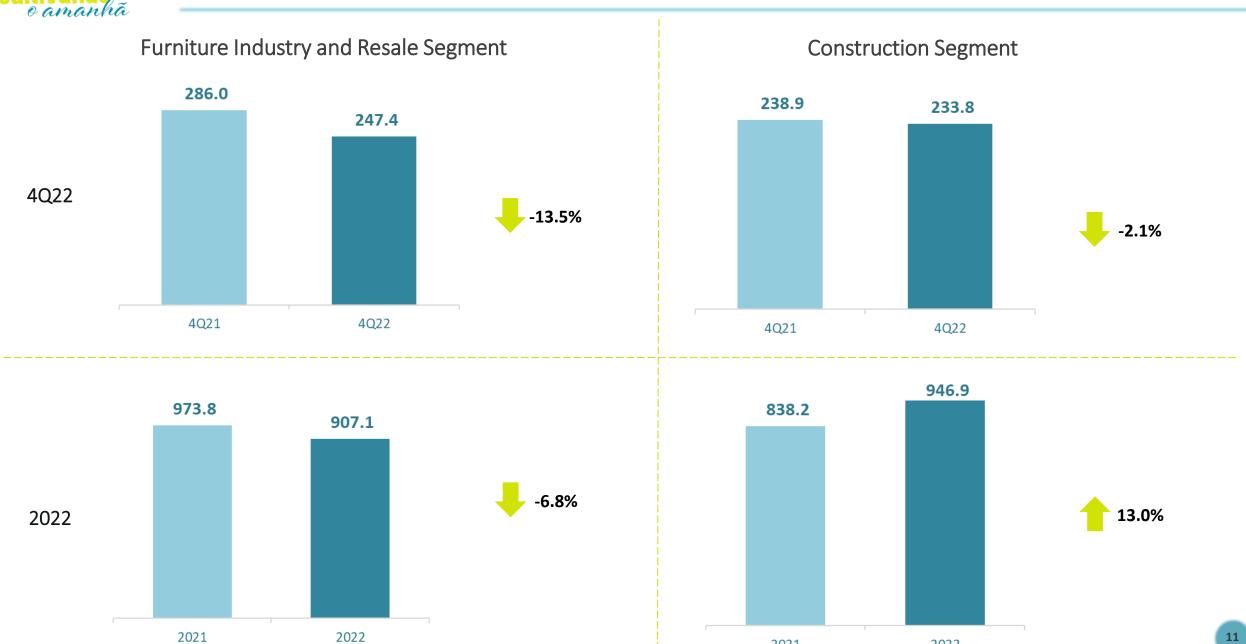

### Furniture Industry and Resale Segment

|                   | Fiberboard                                                                                                                                                                                                                                     | T-HDF Panel                                                                                                                                                                                                        | MDF Panel                                                                                                                                                 | MDP Panel                                                                                                                                                                                  |  |  |
|-------------------|------------------------------------------------------------------------------------------------------------------------------------------------------------------------------------------------------------------------------------------------|--------------------------------------------------------------------------------------------------------------------------------------------------------------------------------------------------------------------|-----------------------------------------------------------------------------------------------------------------------------------------------------------|--------------------------------------------------------------------------------------------------------------------------------------------------------------------------------------------|--|--|
| Products          |                                                                                                                                                                                                                                                |                                                                                                                                                                                                                    |                                                                                                                                                           |                                                                                                                                                                                            |  |  |
| Product Portfolio | <ul> <li>✓ Eucadur</li> <li>✓ Eucadur Perfurado</li> <li>✓ Eucaplac</li> <li>✓ Formidur BP</li> <li>✓ Chapatex</li> </ul>                                                                                                                      | <ul> <li>✓ Eucafibra Lacca AD</li> <li>✓ Eucafibra Lacca Cetin</li> <li>✓ Eucafibra Lacca Metalic</li> <li>✓ Eucafibra Prime</li> <li>✓ Eucafibra Prime HR</li> <li>✓ Eucafibra BP</li> <li>✓ Eucafibra</li> </ul> | <ul> <li>✓ Eucafibra Lacca AD</li> <li>✓ Eucafibra Lacca Cetin</li> <li>✓ Eucafibra Lacca Metalic</li> <li>✓ Eucafibra BP</li> <li>✓ Eucafibra</li> </ul> | <ul> <li>✓ Eucaprint Lacca AD</li> <li>✓ Eucaprint Lacca Cetin</li> <li>✓ Eucaprint Acetinado         Wood</li> <li>✓ Eucaprint BP</li> <li>✓ Eucaprint FF</li> <li>✓ Eucasuper</li> </ul> |  |  |
| Use               | Furniture backsides,<br>Drawers, Industrial<br>Packaging and Automobile<br>Finishing                                                                                                                                                           | Furniture backsides,<br>Drawers, Industrial<br>Packaging and Automobile<br>Finishing                                                                                                                               | Furniture Structure,<br>Tabletops, Flooring and Bus<br>Finishing                                                                                          | Furniture Structure (Sides,<br>Doors, Shelves and<br>Partitions)                                                                                                                           |  |  |
| Strategies        | <ul> <li>✓ Added Value through Differentiated Products</li> <li>✓ Market Niches</li> <li>✓ Partnerships in New Furniture Designs</li> <li>✓ Design and Style in Finishing and Pattern</li> <li>✓ Investment in Finishing Technology</li> </ul> |                                                                                                                                                                                                                    |                                                                                                                                                           |                                                                                                                                                                                            |  |  |

### Breakdown of NOR by Segment