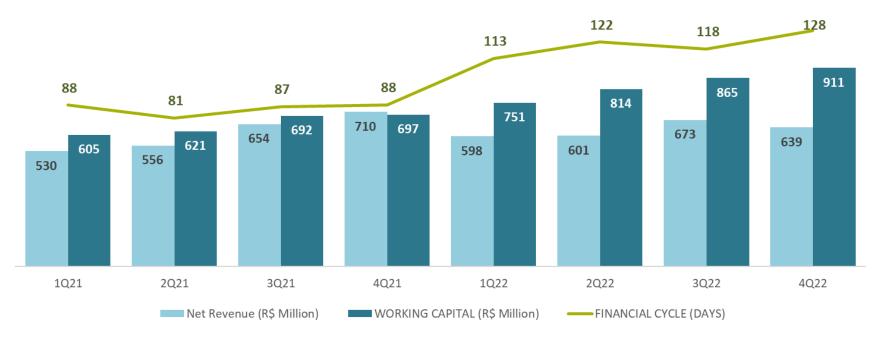

### Investments in Working Capital and Financial Cycle

| Financial Cycle               | 1Q21  | 2Q21  | 3Q21  | 4Q21  | 1Q22  | 2Q22  | 3Q22  | 4Q22  |
|-------------------------------|-------|-------|-------|-------|-------|-------|-------|-------|
| Net Revenue (R\$ Million)     | 529.5 | 556.3 | 654.0 | 709.6 | 597.8 | 600.9 | 672.8 | 639.1 |
| Trade Accounts Receivable     | 481.6 | 468.2 | 534.6 | 545.7 | 521.7 | 523.4 | 545.6 | 563.6 |
| Inventories                   | 282.2 | 344.2 | 393.0 | 434.0 | 471.9 | 537.7 | 566.6 | 578.6 |
| Trade Accounts Payable        | 158.8 | 191.9 | 235.2 | 283.0 | 242.3 | 247.0 | 246.9 | 230.9 |
| WORKING CAPITAL (R\$ Million) | 605.1 | 620.5 | 692.4 | 696.7 | 751.3 | 814.2 | 865.3 | 911.4 |
| FINANCIAL CYCLE (DAYS)        | 88    | 81    | 87    | 88    | 113   | 122   | 118   | 128   |