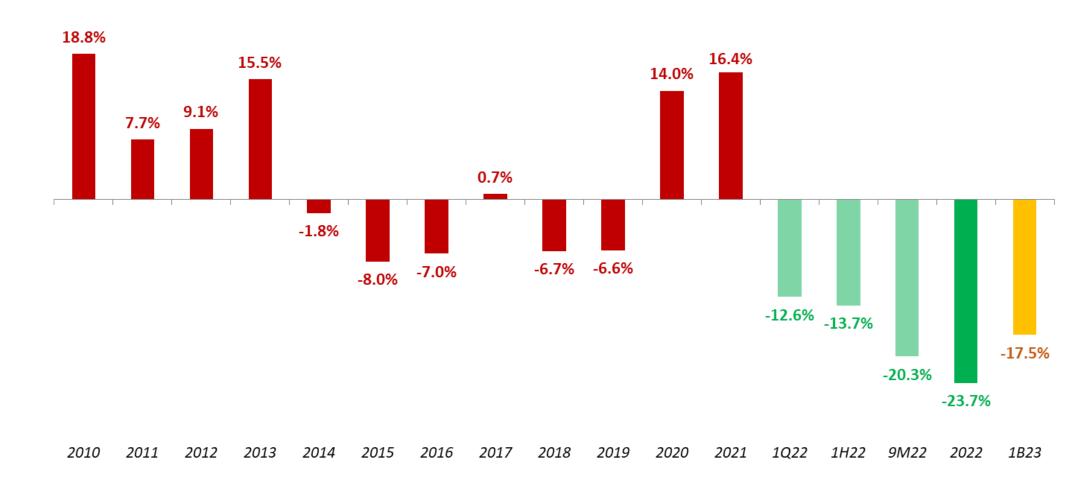

|  |

<sup>\*</sup>Partition system: comprised of wall partitions and metal profiles.





- Products: Fiberboard, panels, MDP, MDF, T-HDF, Doors, Laminated Flooring and Architectural Paints
- Main Countries: United States and Latin America
- Competitive Advantages: Subsidiary in Atlanta, USA (ease of servicing Homecenters)













#### **ABRAMAT Index Domestic Market**









### Flooring Market (IBÁ)



### Evolution of Supply and Demand in Domestic Panels Market - Quarter

### Effective Installed Capacity (Fiberboard + MDF + MDP) vs. Production



| % Variation 4Q22 vs. 4Q21 |        |  |  |  |  |
|---------------------------|--------|--|--|--|--|
| Total                     |        |  |  |  |  |
| Total                     | -19.1% |  |  |  |  |
| Domestic Market           | -15.6% |  |  |  |  |
| Export Market             | -44.0% |  |  |  |  |

| % Variation 2022 vs. 2021 |        |  |  |  |  |
|---------------------------|--------|--|--|--|--|
|                           | Total  |  |  |  |  |
| Total                     | -12.1% |  |  |  |  |
| Domestic Market           | -14.9% |  |  |  |  |
| <b>Export Market</b>      | 7.1%   |  |  |  |  |



### Net Operating Revenue (R\$ mil