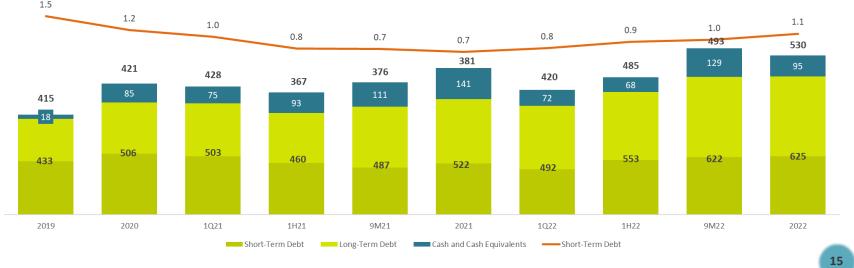

### Financial Highlights

| Debt (R\$ Million)        | 2022  | 9M22  | Var. (%) | 2021  | Var. (%) |
|---------------------------|-------|-------|----------|-------|----------|
| Short-Term Debt           | 263.5 | 260.3 | 1.2%     | 230.5 | 14.3%    |
| Long-Term Debt            | 361.6 | 361.9 | -0.1%    | 291.4 | 24.1%    |
| Gross Debt                | 625.1 | 622.2 | 0.5%     | 521.9 | 19.8%    |
| Cash and Cash Equivalents | 94.9  | 129.4 | -26.6%   | 141.1 | -32.7%   |
| Net Debt                  | 530.2 | 492.8 | 7.6%     | 380.8 | 39.2%    |
| % Short-Term Debt         | 42%   | 42%   | 0 р.р.   | 44%   | -1 p.p.  |
| Net Debt/Recurring EBITDA | 1.1   | 1.0   | 12.9%    | 0.7   | 60.2%    |