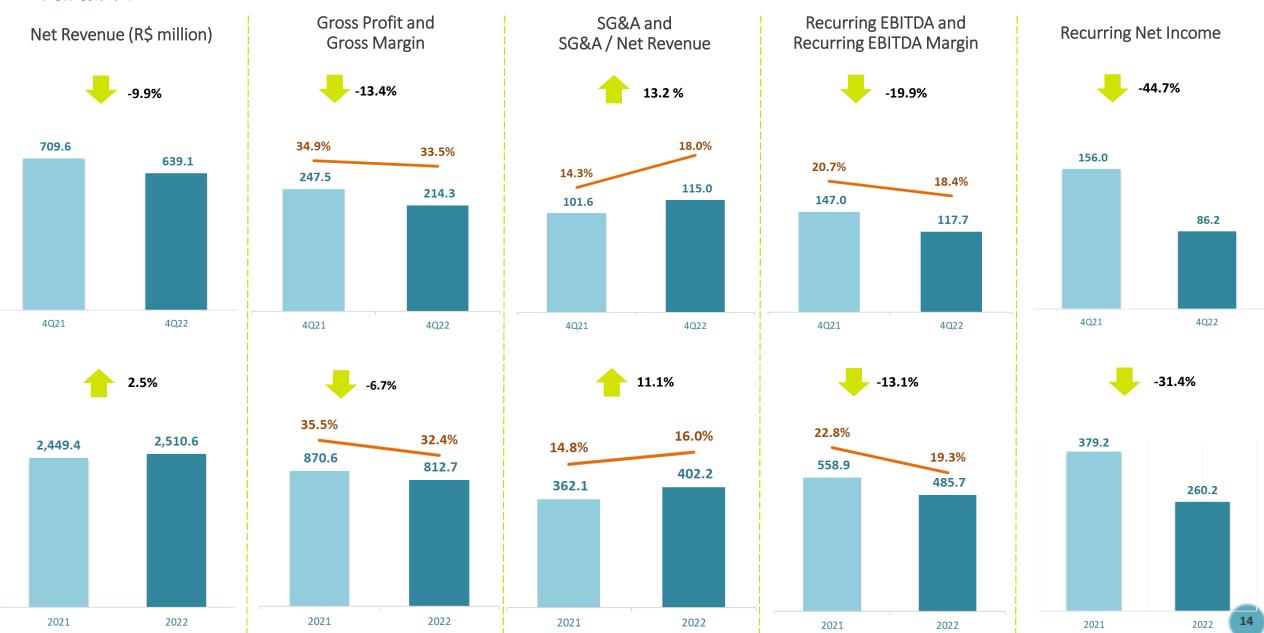

% Variation 4Q22 vs. 4Q21 |        |  |  |  |  |
|---------------------------|--------|--|--|--|--|
| Total                     |        |  |  |  |  |
| Total                     | -19.1% |  |  |  |  |
| Domestic Market           | -15.6% |  |  |  |  |
| Export Market             | -44.0% |  |  |  |  |

| % Variation 2022 vs. 2021 |        |  |  |  |  |
|---------------------------|--------|--|--|--|--|
|                           | Total  |  |  |  |  |
| Total                     | -12.1% |  |  |  |  |
| Domestic Market           | -14.9% |  |  |  |  |
| <b>Export Market</b>      | 7.1%   |  |  |  |  |



### Net Operating Revenue (R\$ million)





### Net Operating Revenue (R\$ million)





### Breakdown of NOR by Segment







### Financial Performance





### Financial Highlights





| Debt (R\$ Million)        | 2022  | 9M22  | Var. (%) | 2021  | Var. (%) |
|---------------------------|-------|-------|----------|-------|----------|
| Short-Term Debt           | 263.5 | 260.3 | 1.2%     | 230.5 | 14.3%    |
| Long-Term Debt            | 361.6 | 361.9 | -0.1%    | 291.4 | 24.1%    |
| Gross Debt                | 625.1 | 622.2 | 0.5%     | 521.9 | 19.8%    |
| Cash and Cash Equivalents | 94.9  | 129.4 | -26.6%   | 141.1 | -32.7%   |
| Net Debt                  | 530.2 | 492.8 | 7.6%     | 380.8 | 39.2%    |
| % Short-Term Debt         | 42%   | 42%   | 0 р.р.   | 44%   | -1 p.p.  |
| Net Debt/Recurring EBITDA | 1.1   | 1.0   | 12.9%    | 0.7   | 60.2%    |

#### Debt Profile by Maturity in 2022

#### Debt Profile by Currency







### Investments in Working Capital