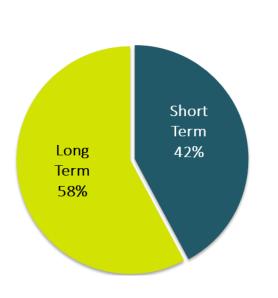

### Financial Highlights

| Debt (R\$ Million)        | 2022  | 9M22  | Var. (%) | 2021  | Var. (%) |
|---------------------------|-------|-------|----------|-------|----------|
| Short-Term Debt           | 263.5 | 260.3 | 1.2%     | 230.5 | 14.3%    |
| Long-Term Debt            | 361.6 | 361.9 | -0.1%    | 291.4 | 24.1%    |
| Gross Debt                | 625.1 | 622.2 | 0.5%     | 521.9 | 19.8%    |
| Cash and Cash Equivalents | 94.9  | 129.4 | -26.6%   | 141.1 | -32.7%   |
| Net Debt                  | 530.2 | 492.8 | 7.6%     | 380.8 | 39.2%    |
| % Short-Term Debt         | 42%   | 42%   | 0 р.р.   | 44%   | -1 p.p.  |
| Net Debt/Recurring EBITDA | 1.1   | 1.0   | 12.9%    | 0.7   | 60.2%    |

#### Debt Profile by Maturity in 2022