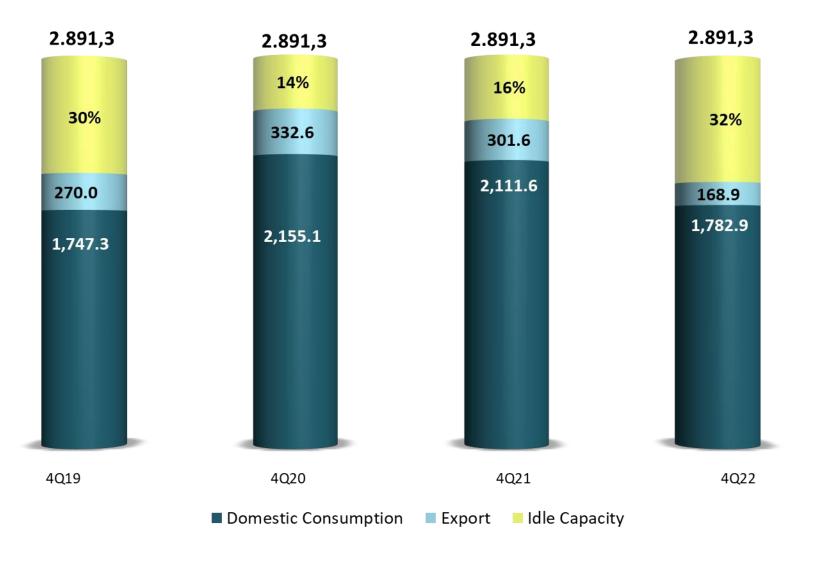

### Evolution of Supply and Demand in Domestic Panels Market - Quarter

### Effective Installed Capacity (Fiberboard + MDF + MDP) vs. Production

| % Variation 4Q22 vs. 4Q21 |        |  |  |  |  |
|---------------------------|--------|--|--|--|--|
| Total                     |        |  |  |  |  |
| Total                     | -19.1% |  |  |  |  |
| Domestic Market           | -15.6% |  |  |  |  |
| Export Market             | -44.0% |  |  |  |  |

| % Variation 2022 vs. 2021 |        |  |  |  |  |
|---------------------------|--------|--|--|--|--|
|                           | Total  |  |  |  |  |
| Total                     | -12.1% |  |  |  |  |
| Domestic Market           | -14.9% |  |  |  |  |
| <b>Export Market</b>      | 7.1%   |  |  |  |  |