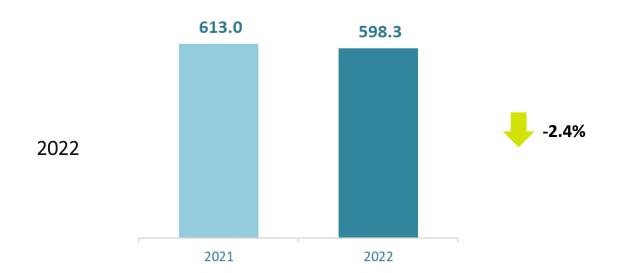

### Financial Highlights

| Debt (R\$ Million)        | 2022  | 9M22  | Var. (%) | 2021  | Var. (%) |
|---------------------------|-------|-------|----------|-------|----------|
| Short-Term Debt           | 263.5 | 260.3 | 1.2%     | 230.5 | 14.3%    |
| Long-Term Debt            | 361.6 | 361.9 | -0.1%    | 291.4 | 24.1%    |
| Gross Debt                | 625.1 | 622.2 | 0.5%     | 521.9 | 19.8%    |
| Cash and Cash Equivalents | 94.9  | 129.4 | -26.6%   | 141.1 | -32.7%   |
| Net Debt                  | 530.2 | 492.8 | 7.6%     | 380.8 | 39.2%    |
| % Short-Term Debt         | 42%   | 42%   | 0 р.р.   | 44%   | -1 p.p.  |
| Net Debt/Recurring EBITDA | 1.1   | 1.0   | 12.9%    | 0.7   | 60.2%    |