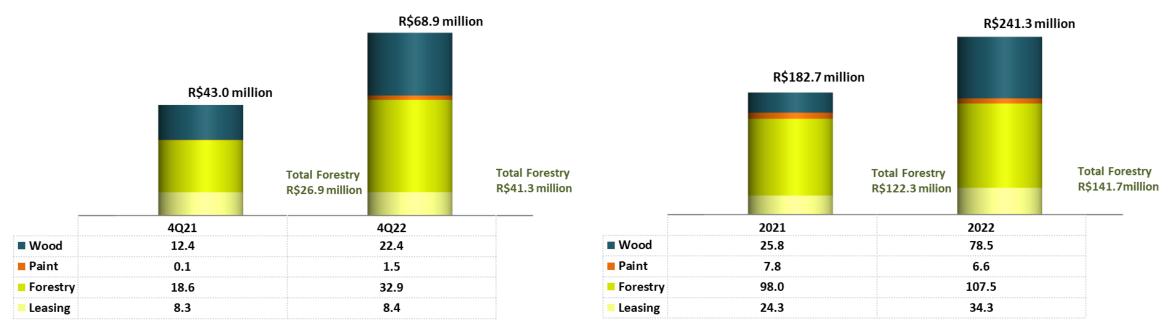

#### Investments Made

121 farms
with eucalyptus plantations,
totaling
34,800 hectares
actually planted