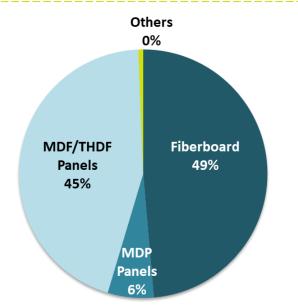

talled Capacity (Fiberboard + MDF + MDP) vs. Production



| % Variation 4Q22 vs. 4Q21 |        |  |  |  |  |
|---------------------------|--------|--|--|--|--|
| Total                     |        |  |  |  |  |
| Total                     | -19.1% |  |  |  |  |
| Domestic Market           | -15.6% |  |  |  |  |
| Export Market             | -44.0% |  |  |  |  |

| % Variation 2022 vs. 2021 |        |  |  |  |  |
|---------------------------|--------|--|--|--|--|
|                           | Total  |  |  |  |  |
| Total                     | -12.1% |  |  |  |  |
| Domestic Market           | -14.9% |  |  |  |  |
| <b>Export Market</b>      | 7.1%   |  |  |  |  |



### Net Operating Revenue (R\$ million)





### Net Operating Revenue (R\$ million)





### Breakdown of NOR by Segment







### Financial Performance





### Financial Highlights





| Debt (R\$ Million)        | 2022  | 9M22  | Var. (%) | 2021  | Var. (%) |
|---------------------------|-------|-------|----------|-------|----------|
| Short-Term Debt           | 263.5 | 260.3 | 1.2%     | 230.5 | 14.3%    |
| Long-Term Debt            | 361.6 | 361.9 | -0.1%    | 291.4 | 24.1%    |
| Gross Debt                | 625.1 | 622.2 | 0.5%     | 521.9 | 19.8%    |
| Cash and Cash Equivalents | 94.9  | 129.4 | -26.6%   | 141.1 | -32.7%   |
| Net Debt                  | 530.2 | 492.8 | 7.6%     | 380.8 | 39.2%    |
| % Short-Term Debt         | 42%   | 42%   | 0 р.р.   | 44%   | -1 p.p.  |
| Net Debt/Recurring EBITDA | 1.1   | 1.0   | 12.9%    | 0.7   | 60.2%    |

#### Debt Profile by Maturity in 2022

#### Debt P