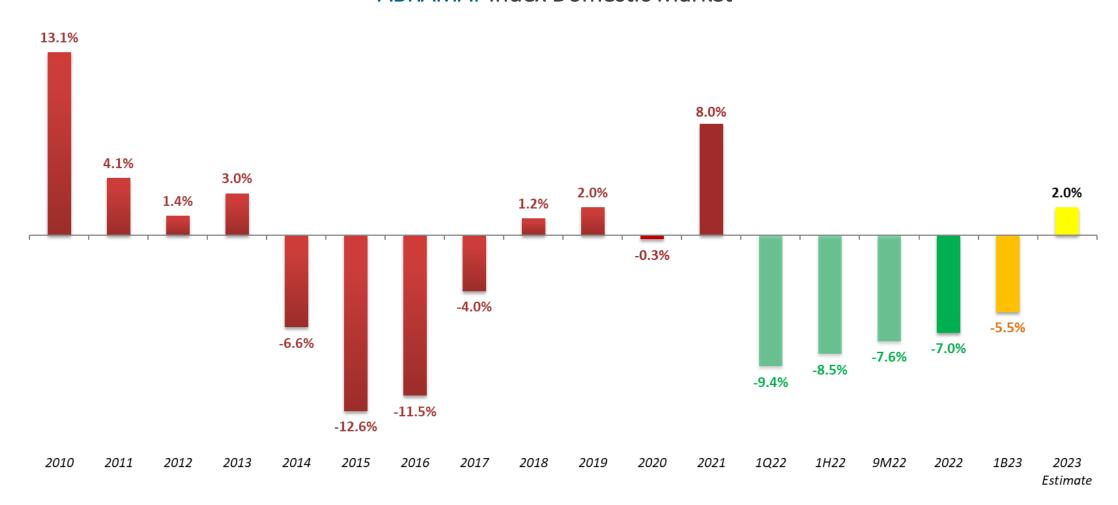

|  |

<sup>\*</sup>Partition system: comprised of wall partitions and metal profiles.





- Products: Fiberboard, panels, MDP, MDF, T-HDF, Doors, Laminated Flooring and Architectural Paints
- Main Countries: United States and Latin America
- Competitive Advantages: Subsidiary in Atlanta, USA (ease of servicing Homecenters)













#### **ABRAMAT Index Domestic Market**









### Flooring Market (IBÁ)



### Evolution of Supply and Demand in Domestic Panels Market - Quarter

### Effective Installed Capacity (Fiberboard + MDF + MDP) vs. Production



| % Variation 4Q22 vs. 4Q21 |        |  |  |  |  |
|---------------------------|--------|--|--|--|--|
| Total                     |        |  |  |  |  |
| Total                     | -19.1% |  |  |  |  |
| Domestic Market           | -15.6% |  |  |  |  |
| Export Market             | -44.0% |  |  |  |  |

| % Variation 2022 vs. 2021 |        |  |  |  |  |
|---------------------------|--------|--|--|--|--|
|                           | Total  |  |  |  |  |
| Total                     | -12.1% |  |  |  |  |
| Domestic Market           | -14.9% |  |  |  |  |
| <b>Export Market</b>      | 7.1%   |  |  |  |  |