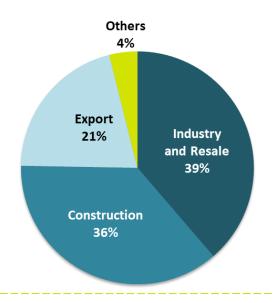

# Earnings Release 4Q22





### Operating Performance







4Q22

### Net Operating Revenue (R\$ million)



# 2,449.4 2,510.6 2022

### Breakdown of NOR by Segment







### Furniture Industry and Resale Segment

|                   | Fiberboard                                                                                                                                                                                                                                     | T-HDF Panel                                                                                                                                                                                                        | MDF Panel                                                                                                                                                 | MDP Panel