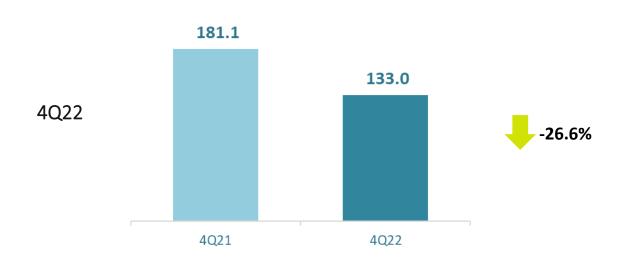

els Market - Quarter

### Effective Installed Capacity (Fiberboard + MDF + MDP) vs. Production



| % Variation 4Q22 vs. 4Q21 |        |  |  |  |  |
|---------------------------|--------|--|--|--|--|
| Total                     |        |  |  |  |  |
| Total                     | -19.1% |  |  |  |  |
| Domestic Market           | -15.6% |  |  |  |  |
| Export Market             | -44.0% |  |  |  |  |

| % Variation 2022 vs. 2021 |        |  |  |  |  |
|---------------------------|--------|--|--|--|--|
|                           | Total  |  |  |  |  |
| Total                     | -12.1% |  |  |  |  |
| Domestic Market           | -14.9% |  |  |  |  |
| <b>Export Market</b>      | 7.1%   |  |  |  |  |



### Net Operating Revenue (R\$ million)





### Net Operating Revenue (R\$ million)





### Breakdown of NOR by Segment







### Financial Performance





### Financial Highlights





| Debt (R\$ Million)        | 2022  | 9M22  | Var. (%) | 2021  | Var. (%) |
|---------------------------|-------|-------|----------|-------|----------|
| Short-Term Debt           | 263.5 | 260.3 | 1.2%     | 230.5 | 14.3%    |
| Long-Term Debt            | 361.6 | 361.9 | -0.1%    | 291.4 | 24.1%    |
| Gross Debt                | 625.1 | 622.2 | 0.5%     | 521.9 | 19.8%    |
| Cash and Cash Equivalents | 94.9  | 129.4 | -26.6%   | 141.1 | -32.7%   |
| Net Debt                  | 530.2 | 492.8 | 7.6%     | 380.8 | 39.2%    |
| % Short-Term Debt         | 42%   | 42%   | 0 р.р.   | 44%   | -1 p.p.  |
| Net Debt/Recurring EBITDA | 1.1   | 1.0   | 12.9%    | 0.7   | 60.2%    |

#### Debt P