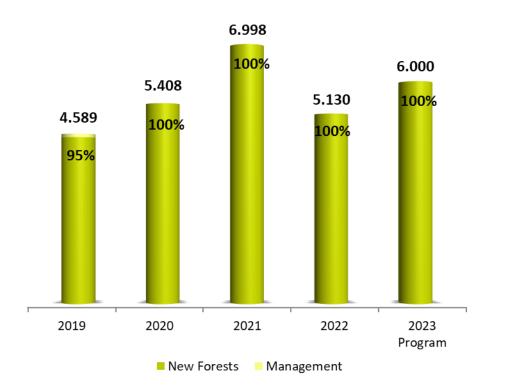

#### Investments Made

121 farms
with eucalyptus plantations,
totaling
34,800 hectares
actually planted

## Average Radius Salto Botucatu MDP Botucatu Fiberboard 127 km 45 Km 72 Km

Newly Planted Forests and Sprouting Management (ha)