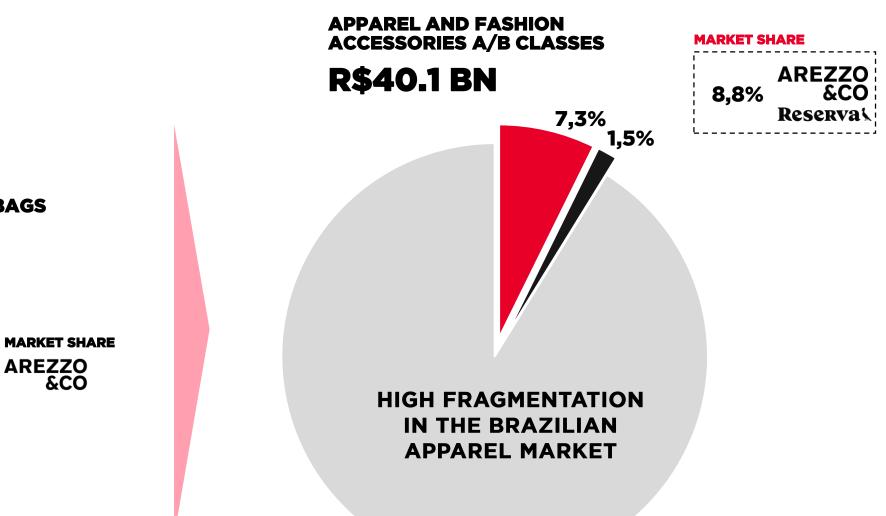

## ROOM FOR CONSOLIDATION OF THE FASHION MARKET IN BRAZIL

**SHOES AND HANDBAGS** 

25,1%

A/B CLASSES

**R\$11.6 BN** 