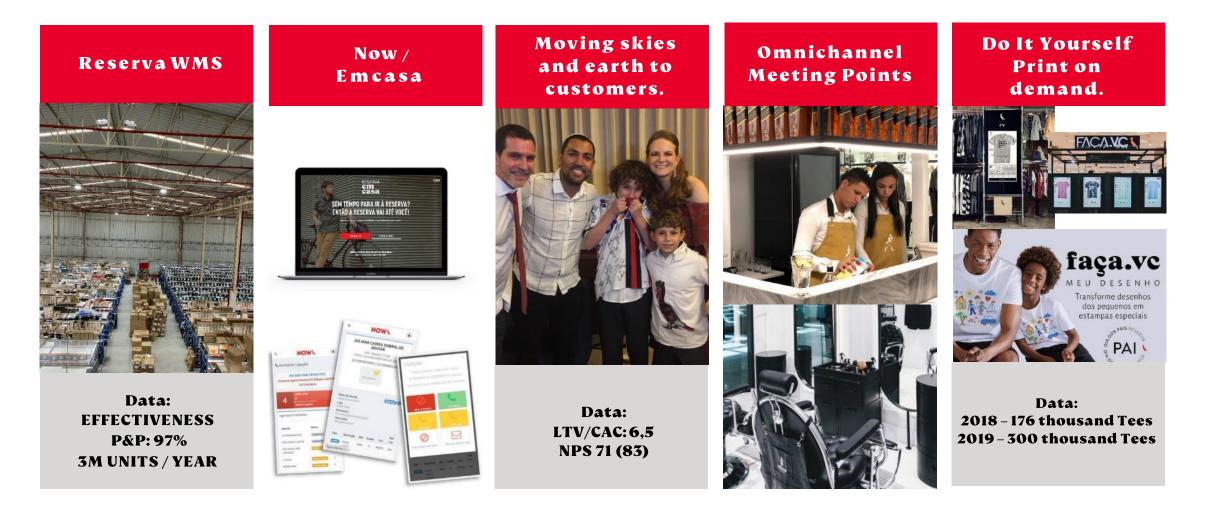

#### Wms own inventory management solution

- Owned Stores Modality Automatic replenishment (dynamic proprietary algorithm)
- Wholesale Modality Cross-docking
- Internet Modality
- Print on Demand Modality
- Integrated industry

#### **Relevant Data**

- Capacity: 2.8 million units
- Expansion capacity: 5.0 million units
- Push & pull effectiveness: 97%

#### Omnichannel

- E-commerce
- Infinite Shelf
- 100% of owned stores integrated
- 60% of franchised stores integrated

## Delivery Reservas