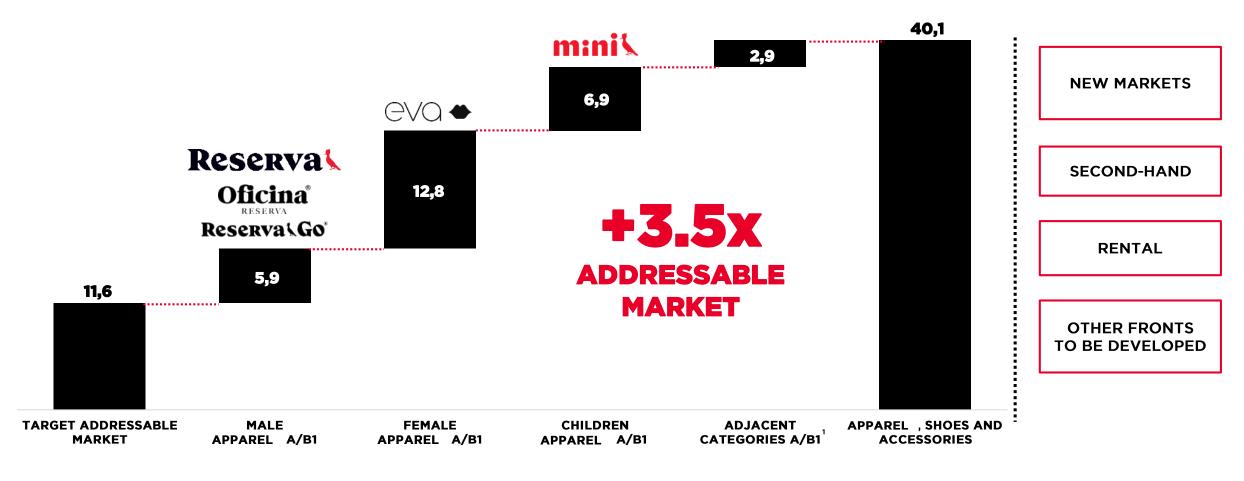

## ROOM FOR CONSOLIDATION OF THE FASHION MARKET IN BRAZIL

**SHOES AND HANDBAGS** 

25,1%

A/B CLASSES

**R\$11.6 BN** 

### **MULTIPLYING AREZZO&CO'S ADDRESSABLE MARKET**

**TOTAL ADDRESSABLE MARKET (R\$ BN)** 

AREZZO Reservas

## AREZZO &CO AR&CO

**#BRINGITON #LETSDOTHIS #TOWARDS2154** 

- RELEVANT STEP TOWARDS THE CONSOLIDATION OF THE AREZZO&CO FASHION PLATFORM
- **ADDRESSABLE MARKET EXPANSION BY 3.5 TIMES**
- ADHERENCE TO THE STRATEGIC PLANNING, VISION AND VALUES OF AREZZO&CO
- **TALENT POOL ACQUISITION**
- VALUE CREATION BY SHARING KEY CAPABILITIES AND SYNERGIES
- **ACQUISITION HUB FOR NEW APPAREL BRANDS**
- **HIGHLY COMMITTED ESG PLATFORM**
- **INCREASE IN DIGITAL COMPETENCES**