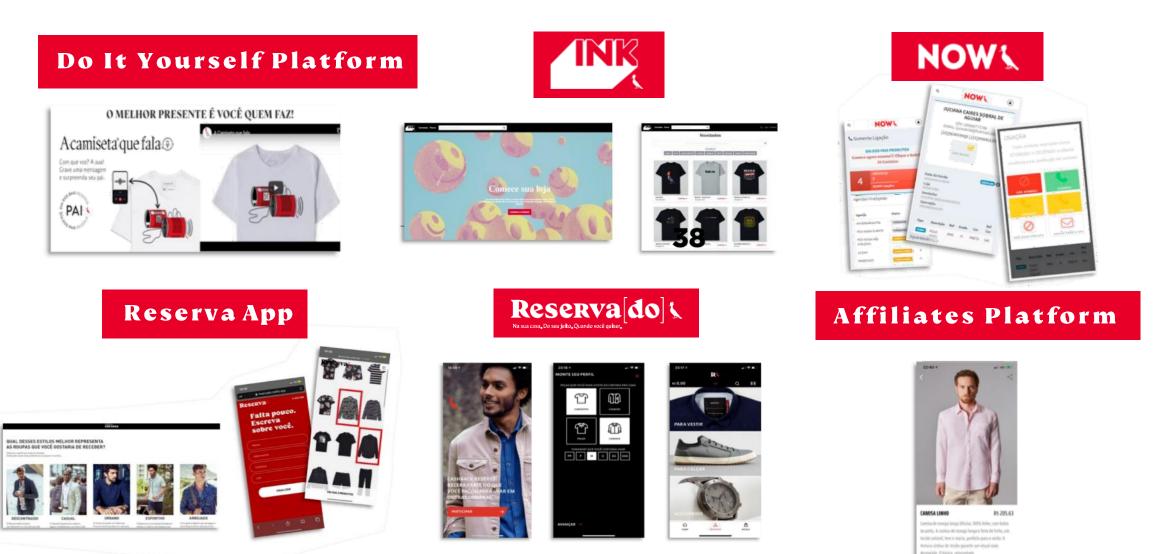

Penetras

(Future mktplace)

**Techstyle** (Textile Innovation Laboratory.)

Resist™, Refrescante™, Estique-se™, Máscara de Proteção Reserva™, Melhor Calça Do Mundo™, Melhor Camisa Do Mundo™

## digital platform

## Delivery Reservas