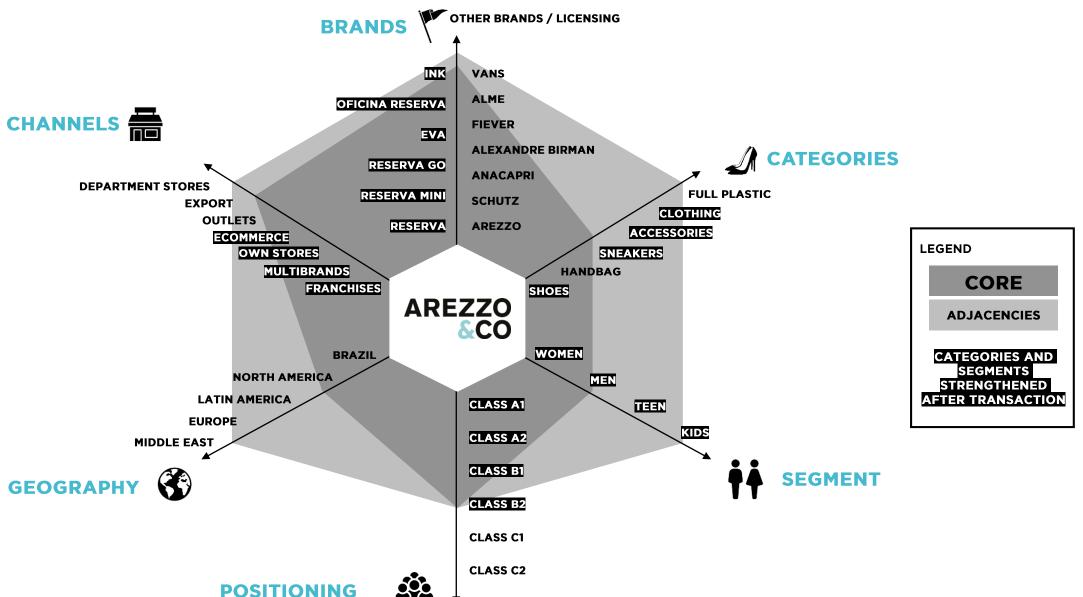

## LANDMARK STEP TOWARDS THE FASHION MARKET CONSOLIDATION FOR A/B CLASSES

## STRATEGIC RATIONALE: SCALING THE BUSINESS MODEL OF AREZZO&CO

**AREZZO** 

**&**CO

## ROOM FOR CONSOLIDATION OF THE FASHION MARKET IN BRAZIL

**SHOES AND HANDBAGS** 

25,1%

A/B CLASSES

**R\$11.6 BN** 

### **MULTIPLYING AREZZO&CO'S ADDRESSABLE MARKET**

**TOTAL ADDRESSABLE MARKET (R\$ BN)** 

AREZZO Reservas