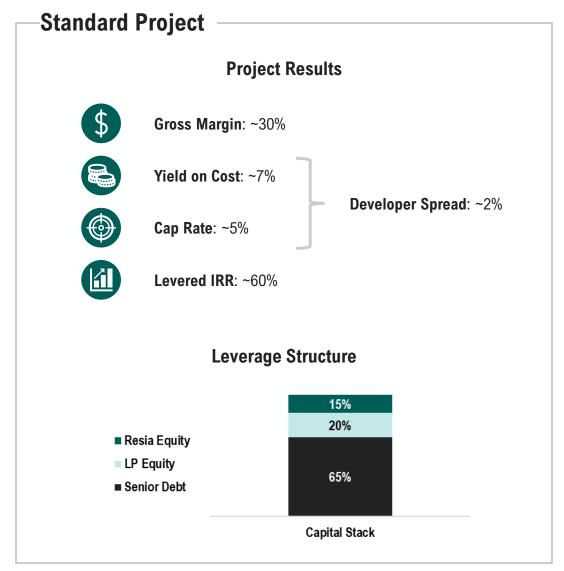

## Consistently Improving Margin and Returns with Tech Implementation

Resources are continuously invested to further refine the development process, thereby improving margins and increasing yields