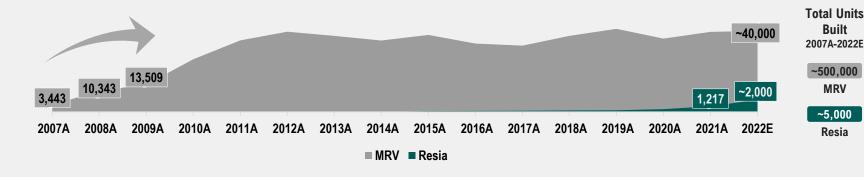

#### **Units Built** Annually

Resia is going through a ramp-up in operations like the one MRV successfully completed 14 years ago