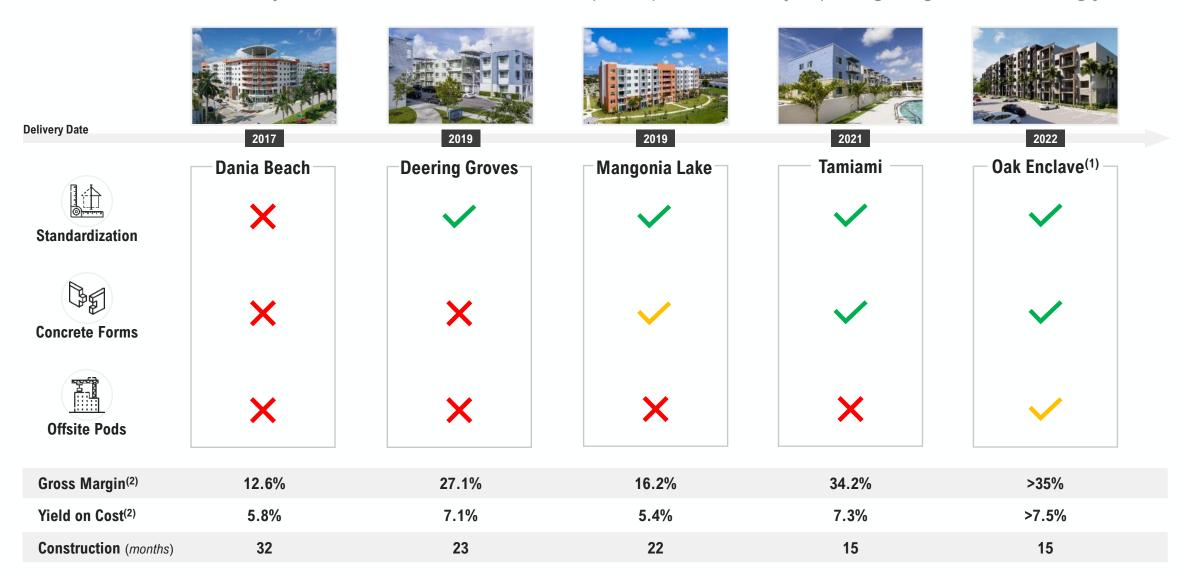

## Consistently Improving Margin and Returns with Tech Implementation

Resources are continuously invested to further refine the development process, thereby improving margins and increasing yields