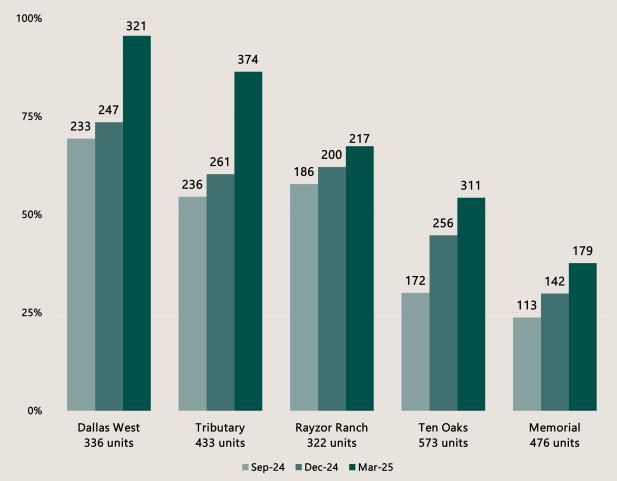

## RESIA PIPELINE Projects in the leasing process

Leasing speed accelerated month by month as expected, indicating that the projects will be ready for sale within this year's planning.

| Project      | % Leased |
|--------------|----------|
| Dallas West  | 96%      |
| Tributary    | 86%      |
| Rayzor Ranch | 67%      |
| Ten Oaks     | 54%      |
| Memorial     | 38%      |

## **Evolution of leases**

RESIA [US Operation] MRV&CO
OPERATIONAL PREVIEW
1025