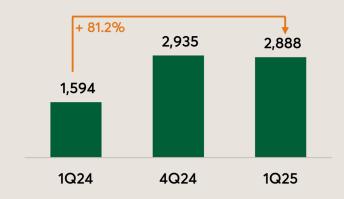

## LAUNCHES MRV REAL ESTATE DEVELOPMENT [R\$ million] %MRV

# MRV REAL ESTATE DEVELOPMENT [MRV + Sensia]

| Operational Indicators (%MRV) | 1Q25   | 4Q24   | 1Q24  | Chg. 1Q25 x<br>4Q24 | Chg. 1Q25 x<br>1Q24 |
|-------------------------------|--------|--------|-------|---------------------|---------------------|
| LAND BANK                     |        |        |       |                     |                     |
| PSV (R\$ billion)             | 45.2   | 44.8   | 47.6  | 1.0% ↑              | 5.0% ↓              |
| LAUNCHES                      |        |        |       |                     |                     |
| TOTAL REAL ESTATE DEVEL.      |        |        |       |                     |                     |
| PSV (R\$ million)             | 2,888  | 2,935  | 1,594 | 1.6% ↓              | 81.2% ↑             |
| Units                         | 10,837 | 11,695 | 6,760 | 7.3% ↓              | 60.3% ↑             |
| MRV                           |        |        |       |                     |                     |
| PSV (R\$ million)             | 2,746  | 2,935  | 1,594 | 6.4% ↓              | 72.3% ↑             |
| Units                         | 10,546 | 11,695 | 6,760 | 9.8% ↓              | 56.0% ↑             |
| SENSIA                        |        |        |       |                     |                     |
| PSV (R\$ million)             | 142    | -      | -     | -                   | -                   |
| Units                         | 291    | -      | -     | -                   | -                   |
| PRE-SALES                     |        |        |       |                     |                     |
| TOTAL REAL ESTATE DEVEL.      |        |        |       |                     |                     |
| PSV (R\$ million)             | 2,167  | 2,611  | 2,131 | 17.0% ↓             | 1.7% ↑              |
| Units                         | 8,377  | 10,278 | 8,595 | 18.5% ↓             | 2.5% ↓              |
| Average Price (R\$ thousand)  | 259    | 254    | 248   | 1.9% ↑              | 4.3% ↑              |
| MRV                           |        |        |       |                     |                     |
| PSV (R\$ million)             | 2,000  | 2,480  | 2,007 | 19.3% ↓             | 0.4% ↓              |
| Units                         | 8,070  | 10,044 | 8,382 | 19.7% ↓             | 3.7% ↓              |
| Average Price (R\$ thousand)  | 248    | 247    | 239   | 0.4% ↑              | 3.5% ↑              |
| SENSIA                        |        |        |       |                     |                     |
| PSV (R\$ million)             | 167    | 131    | 124   | 27.8% ↑             | 35.1% ↑             |
| Units                         | 308    | 235    | 212   | 31.1% ↑             | 44.9% ↑             |
| Average Price (R\$ thousand)  | 544    | 558    | 583   | 2.5% ↓              | 6.7% ↓              |