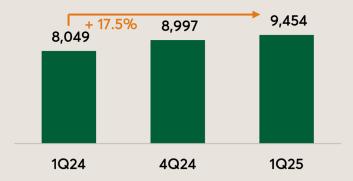

| Operational Indicators (%MRV)                           | 1Q25    | 4Q24   | 1Q24    | Chg. 1Q25 x<br>4Q24 | Chg. 1Q25 x<br>1Q24 |
|---------------------------------------------------------|---------|--------|---------|---------------------|---------------------|
| NET SOS<br>Launches (Module)                            | 25.0%   | 31.9%  | 33.1%   | 6.9 p.p. ↓          | 8.1 p.p. ↓          |
| TRANSFERRED UNITS Units                                 | 7,180   | 8,854  | 7,294   | 18.9% ↓             | 1.6% ↓              |
| SALES WITH DIRECT FINANCING Units                       | 654     | 1,038  | 1,171   | 37.1% ↓             | 44.2% ↓             |
| PRODUCTION Units                                        | 9,454   | 8,997  | 8,049   | <b>5.1%</b> ↑       | 17.5% ↑             |
| ADJUSTED CASH GENERATION (R\$ million)*                 | (48.3)  | 262.6  | 24.8    | 118.4% ↓            | 294.9% ↓            |
| CASH GENERATION EX-PORTFOLIO ASSIGNMENT (R\$ million)** | (125.2) | (10.3) | (372.7) | 1111.6% ↓           | 97.2% ↑             |

## PRODUCTION X TRANSFER GAP

Transfers in 1Q25 were impacted by the temporary suspension of regional housing programs, especially those in Manaus and in the states of Ceará and Rio Grande do Sul. In total, 1,400 units were not transferred, resulting in approximately R\$110 million less in cash generation.