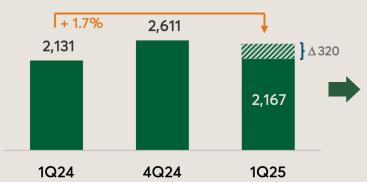

## **NET PRE SALES**

MRV REAL ESTATE DEVELOPMENT
[R\$ million] %MRV

We report only transferred sales; therefore, the 1,400 units not transferred during the quarter, equivalent to R\$320 million, impacted sales for the period. Transfers of sales were temporarily halted in some regional programs, leading to this effect in 1Q25.

# MRV REAL ESTATE DEVELOPMENT [MRV + Sensia]

| Operational Indicators (%MRV) | 1Q25   | 4Q24   | 1Q24  | Chg. 1Q25 x<br>4Q24 | Chg. 1Q25 x<br>1Q24 |
|-------------------------------|--------|--------|-------|---------------------|---------------------|
| LAND BANK                     |        |        |       |                     |                     |
| PSV (R\$ billion)             | 45.2   | 44.8   | 47.6  | 1.0% ↑              | 5.0% ↓              |
| LAUNCHES                      |        |        |       |                     |                     |
| TOTAL REAL ESTATE DEVEL.      |        |        |       |                     |                     |
| PSV (R\$ million)             | 2,888  | 2,935  | 1,594 | 1.6% ↓              | 81.2% ↑             |
| Units                         | 10,837 | 11,695 | 6,760 | 7.3% ↓              | 60.3% ↑             |
| MRV                           |        |        |       |                     |                     |
| PSV (R\$ million)             | 2,746  | 2,935  | 1,594 | 6.4% ↓              | 72.3% ↑             |
| Units                         | 10,546 | 11,695 | 6,760 | 9.8% ↓              | 56.0% ↑             |
| SENSIA                        |        |        |       |                     |                     |
| PSV (R\$ million)             | 142    | -      | -     | -                   | -                   |
| Units                         | 291    | -      | -     | -                   | -                   |
| PRE-SALES                     |        |        |       |                     |                     |
| TOTAL REAL ESTATE DEVEL.      |        |        |       |                     |                     |
| PSV (R\$ million)             | 2,167  | 2,611  | 2,131 | 17.0% ↓             | 1.7% ↑              |
| Units                         | 8,377  | 10,278 | 8,595 | 18.5% ↓             | 2.5% ↓              |
| Average Price (R\$ thousand)  | 259    | 254    | 248   | 1.9% ↑              | 4.3% ↑              |
| MRV                           |        |        |       |                     |                     |
| PSV (R\$ million)             | 2,000  | 2,480  | 2,007 | 19.3% ↓             | 0.4% ↓              |
| Units                         | 8,070  | 10,044 | 8,382 | 19.7% ↓             | 3.7% ↓              |
| Average Price (R\$ thousand)  | 248    | 247    | 239   | 0.4% ↑              | 3.5% ↑              |
| SENSIA                        |        |        |       |                     |                     |
| PSV (R\$ million)             | 167    | 131    | 124   | 27.8% ↑             | 35.1% ↑             |
| Units                         | 308    | 235    | 212   | 31.1% ↑             | 44.9% ↑             |
| Average Price (R\$ thousand)  | 544    | 558    | 583   | 2.5% ↓              | 6.7% ↓              |