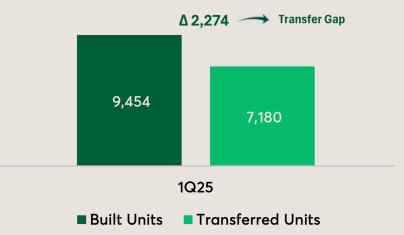

## **BUILT UNITS**

MRV REAL ESTATE DEVELOPMENT 
%MRV

| Operational Indicators (%MRV)                           | 1Q25    | 4Q24   | 1Q24    | Chg. 1Q25 x<br>4Q24 | Chg. 1Q25 x<br>1Q24 |
|---------------------------------------------------------|---------|--------|---------|---------------------|---------------------|
| NET SOS<br>Launches (Module)                            | 25.0%   | 31.9%  | 33.1%   | 6.9 p.p. ↓          | 8.1 p.p. ↓          |
| TRANSFERRED UNITS Units                                 | 7,180   | 8,854  | 7,294   | 18.9% ↓             | 1.6% ↓              |
| SALES WITH DIRECT FINANCING Units                       | 654     | 1,038  | 1,171   | 37.1% ↓             | 44.2% ↓             |
| PRODUCTION Units                                        | 9,454   | 8,997  | 8,049   | <b>5.1%</b> ↑       | 17.5% ↑             |
| ADJUSTED CASH GENERATION (R\$ million)*                 | (48.3)  | 262.6  | 24.8    | 118.4% ↓            | 294.9% ↓            |
| CASH GENERATION EX-PORTFOLIO ASSIGNMENT (R\$ million)** | (125.2) | (10.3) | (372.7) | 1111.6% ↓           | 97.2% ↑             |

## PRODUCTION X TRANSFER GAP

Transfers in 1Q25 were impacted by the temporary suspension of regional housing programs, especially those in Manaus and in the states of Ceará and Rio Grande do Sul. In total, 1,400 units were not transferred, resulting in approximately R\$110 million less in cash generation.