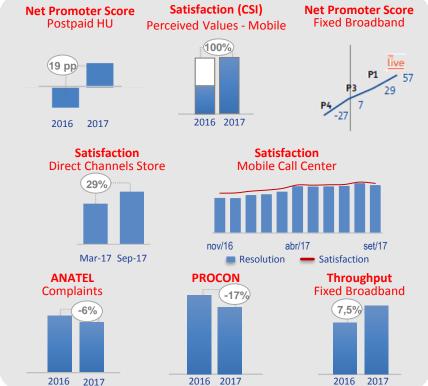

## Following the customer lifecycle

**CUSTOMER VOICE & USE** 

Search, understand, monitor, learn and act

Note: Surveys (jul-17, YoY) - NPS (ago17vs jul-16), Others (set-17, YoY).

TIM DAY in NY 2017 CSO – Luis Minoru