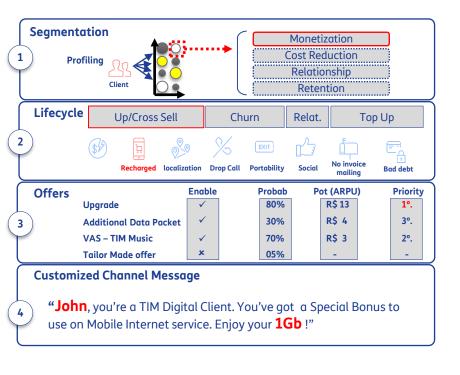

# **TIM Brasil Day in NY** Nov 13, 2017

### **Chief Strategy Officer** Luis Minoru Shibata





IMP3

NOVO



### Following the customer lifecycle

Search, understand, monitor, learn and act

**CUSTOMER JOURNEY** 



**CUSTOMER VOICE & USE** 



TIM DAY in NY 2017 CSO – Luis Minoru

## Following the customer lifecycle

**CUSTOMER VOICE & USE** 

Search, understand, monitor, learn and act





Note: Surveys (jul-17, YoY) - NPS (ago17vs jul-16), Others (set-17, YoY).

TIM DAY in NY 2017 CSO – Luis Minoru



### Leveraging Real Time Big Data

Search, understand, monitor, learn and act

### **Real Time Decision supporting caring and marketing**



TIM DAY in NY 2017

### **Real Time Analytics driving new business opportunities**



#### Real Case: Rio's Heat 1Map



2017

# **Opportunity: Go beyond connectivity**

New value from data when combining connectivity with software and analytics



CSO = Luis Minoru

## **Our Innovation framework: Selective approach**

Process to filter effort, focus on exponential technologies and business models



TIM DAY in NY 2017 CSO – Luis Minoru