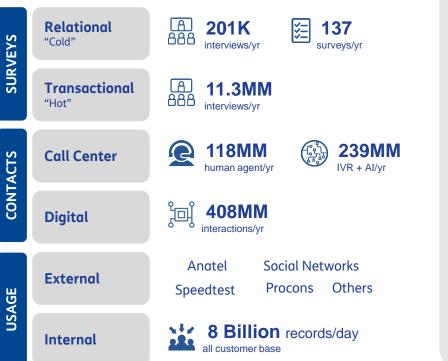

### Following the customer lifecycle

Search, understand, monitor, learn and act

**CUSTOMER JOURNEY** 

**CUSTOMER VOICE & USE** 

TIM DAY in NY 2017 CSO – Luis Minoru

## Following the customer lifecycle

**CUSTOMER VOICE & USE** 

Search, understand, monitor, learn and act

Note: Surveys (jul-17, YoY) - NPS (ago17vs jul-16), Others (set-17, YoY).

TIM DAY in NY 2017 CSO – Luis Minoru