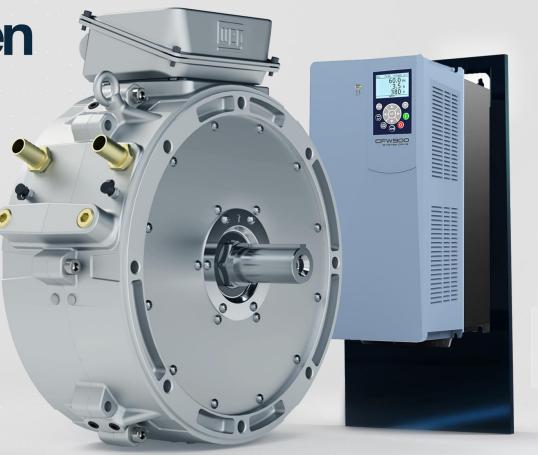

### High Technology and Sustainability IEC IE5 and IE6 Frame IEC 80 to 450 0.75kW up to 1250 kW **CFW 900**

### W80 AXgen + CFW 900

Axial Flux Technology

International release in October 2024 and for Brazil in January 2025