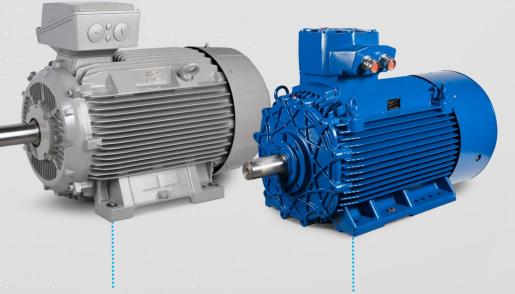

### Market Share

#### Market share growth

Industrial Motors Low Voltage WEG + Marathon\*: 15%

Source: Omdia 2023 – LV Motors (1) Considers brands Marathon, Cemp and Rotor