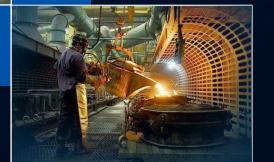

### Foundry Expansion Brazil

#### **Expansion and modernization**

R\$ 160 millions investment

6,000 m<sup>2</sup> built area