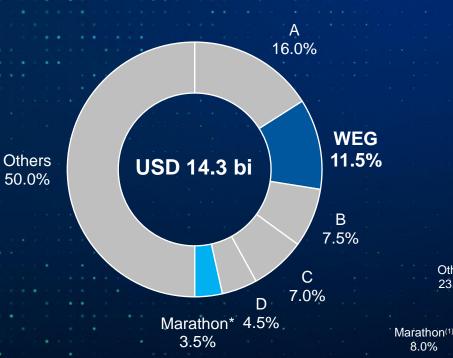

### Market Share

#### Market share growth

Industrial Motors Low Voltage WEG + Marathon\*: 15%

Source: Omdia 2023 – LV Motors (1) Considers brands Marathon, Cemp and Rotor