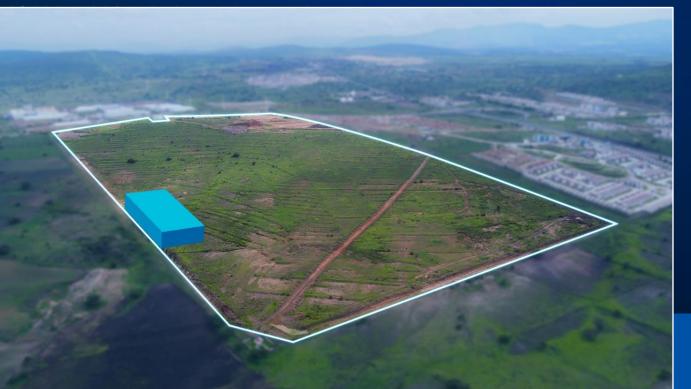

## New Wire Factory Mexico

#### **Rectangular and Circular Wires**

24,000 m<sup>2</sup>

built area

R\$ 340 millions investment