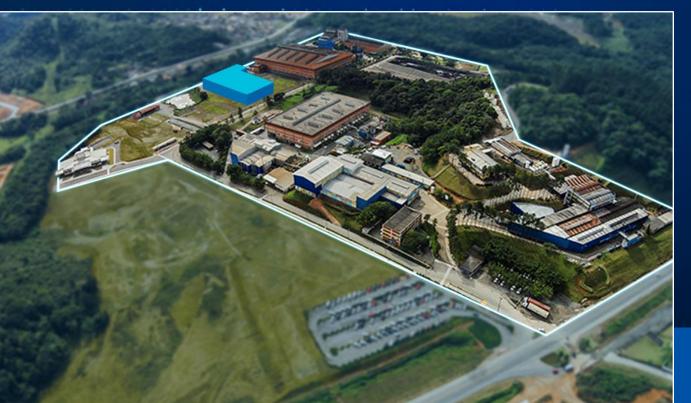

### Foundry Expansion Brazil

#### **Expansion and modernization**

R\$ 160 millions investment

6,000 m<sup>2</sup> built area