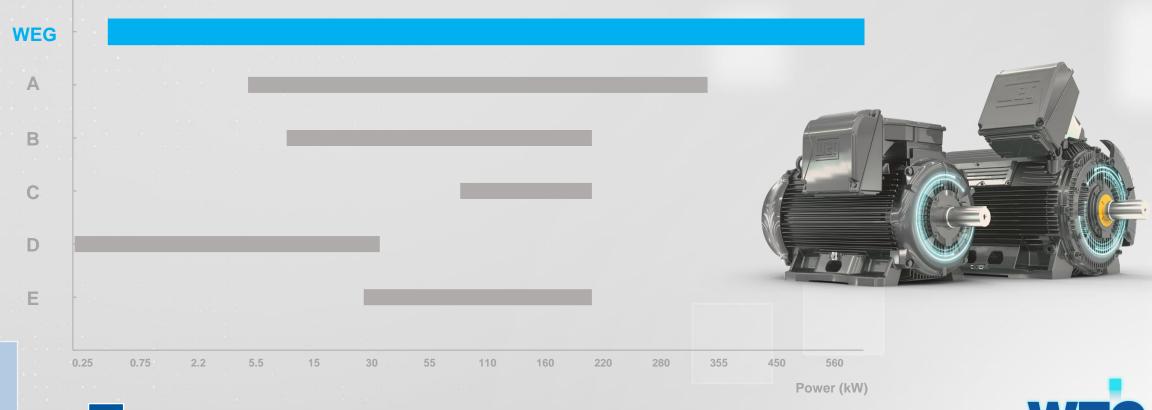

### Synchronous Motors Benchmarking

W23 SYNC+ 4-pole motor comparison with main competitor's equivalent