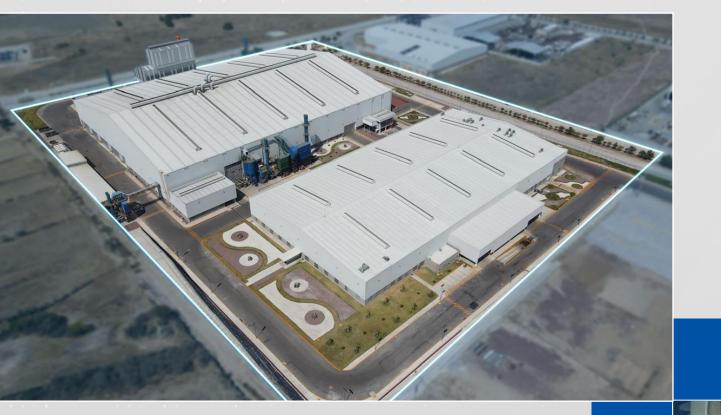

### **Factory Expansion Mexico**

#### **Components for Gearboxes**

R\$ 63 millions investment

2,500 m<sup>2</sup> built area