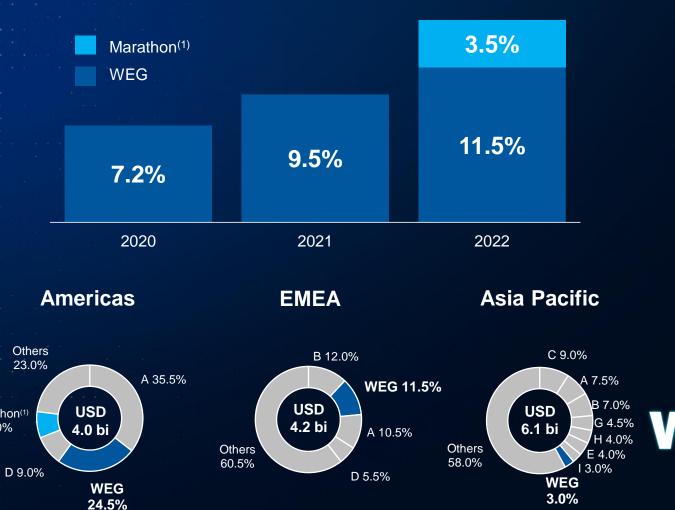

### Market Share

#### Market share growth

Industrial Motors Low Voltage WEG + Marathon\*: 15%

Source: Omdia 2023 – LV Motors (1) Considers brands Marathon, Cemp and Rotor