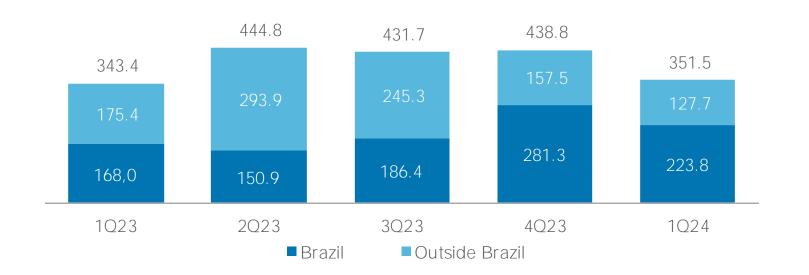

#### 1Q24 Business Area Performance

% of total NOR

Net Revenue

Domestic

Market

External

Market