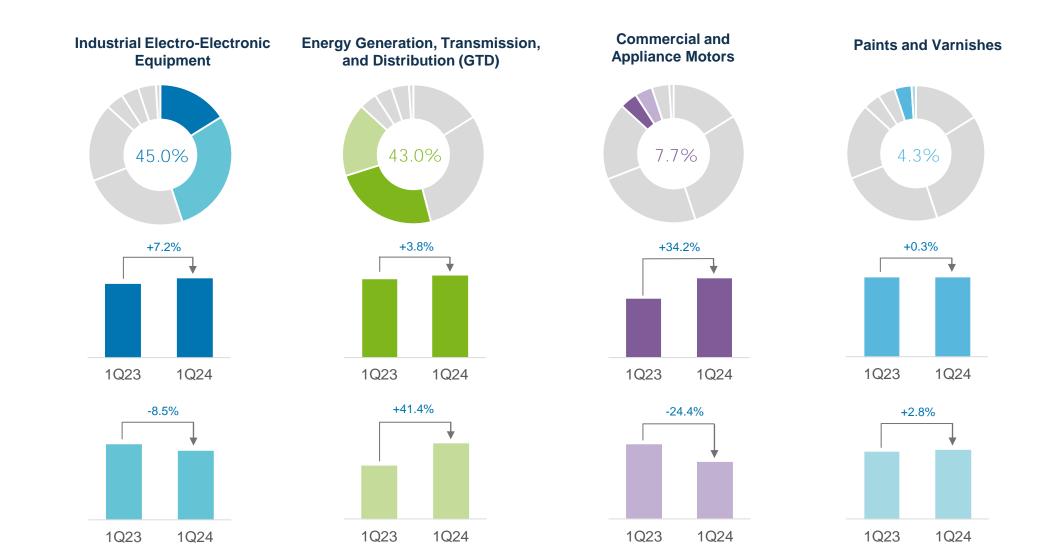

#### 1Q24 Business Area Performance

% of total NOR

Net Revenue

Domestic

Market

External

Market