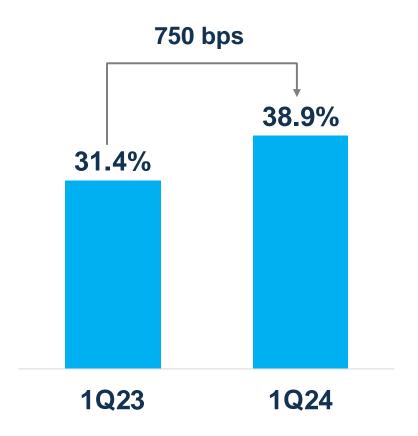

vs. 1Q23

38.9%

ROIC

750 bps

vs. **1Q23** 

## Return on Invested Capital.

ROIC