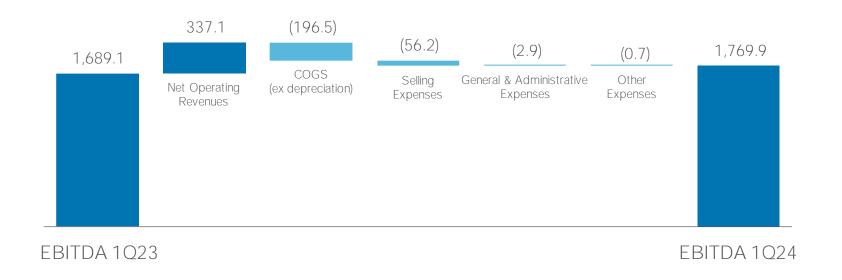

t is currently available.

These statements involve risks, uncertainties and the use of assumptions, as they relate to future events and, as such, depend on circumstances that may or may not be present. Investors should understand that the general economic conditions, conditions in the industry and other operating factors may affect WEG's future performance and lead to results that may differ materially from those expressed in such future considerations.

## 1Q24 Highlights



R\$ 8.0 bi

Net Revenue

+4.4%

vs. 1Q23



R\$ 1.8 bi

EBITDA margin 22.0%

+4.8%

vs. 1Q23



38.9%

ROIC

750 bps

vs. **1Q23** 

## Return on Invested Capital.



ROIC







#### 1Q24 Business Area Performance



% of total NOR

Net Revenue

Domestic

Market

External

Market



## **EBITDA**

In R\$ million





## **Investments (CAPEX)**



In R\$ million









#### RECENT ACHIEVEMENTS



Investments in new industrial coatings factory in Mexico



Closing the acquisition of the industrial electric motors and generators businesses from Regal Rexnord

#### OUTLOOK



Healthy operating margin dynamics and positive returns



T&D business continues positive, but global macroeconomic scenario demands attention



Consolidation of the industrial electric motors and generators businesses bringing short term challenges

#### Contacts – Investor Relations



**André Menegueti Salgueiro** Finance Director and **Investor Relations Officer** 



**Felipe Scopel Hoffmann** Investor Relations Manager





+55 47 3276 6106



ri@weg.net



X twitter.com/weg\_ir