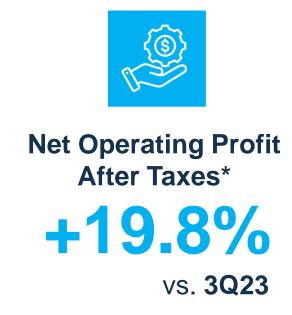

projections and operating and financial goals and to WEG's potential future growth are management beliefs and expectations, as well as information that is currently available.

These statements involve risks, uncertainties and the use of assumptions, as they relate to future events and, as such, depend on circumstances that may or may not be present. Investors should understand that the general economic conditions, conditions in the industry and other operating factors may affect WEG's future performance and lead to results that may differ materially from those expressed in such future considerations.



R\$ 9.9 bi

**Net Operating Revenue** 

+22.1%

vs. 3Q23

R\$ 2.2 bi

EBITDA margin 22.6%

+27.9%

vs. 3Q23

37.1%

ROIC

170 bps

vs. **3Q23** 

## Return on Invested Capital.



ROIC







#### 3Q24 Business Area Performance



% of total NOR



Domestic Market

External Market

## **EBITDA**

In R\$ million





## **Investments (CAPEX)**



In R\$ million





Santo Tirso, Portugal



#### RECENT ACHIEVEMENTS



Acquired Volt Electric Motors, a Turkish manufacturer of industrial and commercial electric motors



Investment in expanding production capacity and vertical integration in Brazil and Mexico



Investments to increase transformer production capacity in Brazil

#### OUTLOOK



Improving short-cycle goods dynamics and good order backlog in solar generation and T&D



Healthy operating margin dynamics and positive returns



Integration of new businesses, strengthening synergies with the other operations

## Contacts – Investor Relations



**André Menegueti Salg