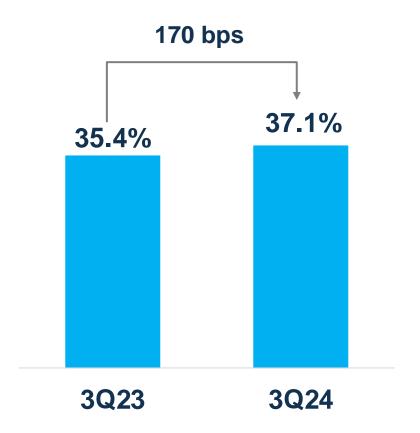

R\$ 9.9 bi

**Net Operating Revenue** 

+22.1%

vs. 3Q23

R\$ 2.2 bi

EBITDA margin 22.6%

+27.9%

vs. 3Q23