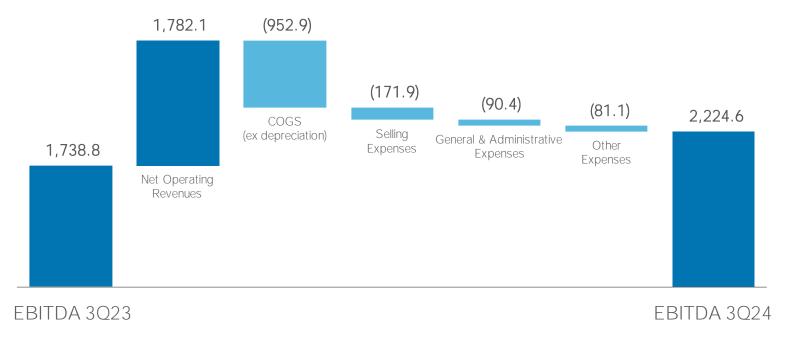

ell as information that is currently available.

These statements involve risks, uncertainties and the use of assumptions, as they relate to future events and, as such, depend on circumstances that may or may not be present. Investors should understand that the general economic conditions, conditions in the industry and other operating factors may affect WEG's future performance and lead to results that may differ materially from those expressed in such future considerations.



R\$ 9.9 bi

**Net Operating Revenue** 

+22.1%

vs. 3Q23

R\$ 2.2 bi

EBITDA margin 22.6%

+27.9%

vs. 3Q23

37.1%

ROIC

170 bps

vs. **3Q23** 

## Return on Invested Capital.



ROIC







#### 3Q24 Business Area Performance



% of total NOR



Domestic Market

External Market

## **EBITDA**

In R\$ million





## **Investments (CAPEX)**



In R\$ million





Santo Tirso, Portugal



#### RECENT ACHIEVEMENTS



Acquired Volt Electric Motors, a Turkish manufacturer of industrial and commercial electric motors



Investment in expanding production capacity and vertical integration in Brazil and Mexico



Investments to increase transformer production capacity in Brazil

#### OUTLOOK



Improving short-cycle goods dynamics and good order backlog in solar generation and T&D



Healthy operating margin dynamics and positive returns



Integration of new businesses, strengthening synergies with the other operations

## Contacts – Investor Relations



**André Menegueti Salgueiro** Finance Director and **Investor Relations Officer** 



**Felipe Scopel Hoffmann Investor Relations Manager** 





+55