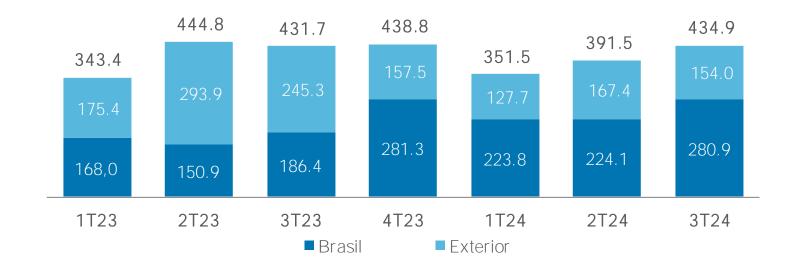

These statements involve risks, uncertainties and the use of assumptions, as they relate to future events and, as such, depend on circumstances that may or may not be present. Investors should understand that the general economic conditions, conditions in the industry and other operating factors may affect WEG's future performance and lead to results that may differ materially from those expressed in such future considerations.



R\$ 9.9 bi

**Net Operating Revenue** 

+22.1%

vs. 3Q23

R\$ 2.2 bi

EBITDA margin 22.6%

+27.9%

vs. 3Q23

37.1%

ROIC

170 bps

vs. **3Q23** 

## Return on Invested Capital.



ROIC







#### 3Q24 Business Area Performance



% of total NOR



Domestic Market

External Market

## **EBITDA**

In R\$ million





## **Investments (CAPEX)**



In R\$ million





Santo Tirso, Portugal



#### RECENT ACHIEVEMENTS



Acquired Volt Electric Motors, a Turkish manufacturer of industrial and commercial electric motors



Investment in expanding production capacity and vertical integration in Brazil and Mexico



Investments to increase transformer production capacity in Brazil

#### OUTLOOK



Improving short-cycle goods dynamics and good order backlog in solar generation and T&D



Healthy operating margin dynamics and positive returns



Integration of new businesses, strengthening synergies with the other operations

## Contacts – Investor Relations



**André Menegueti Salgueiro** Finance Director and **Investor Relations Officer** 



**Felipe Scopel Hoffmann Investor Relations Manager** 





+55 47 3276 6106



ri@weg.net



X twitter.com/weg\