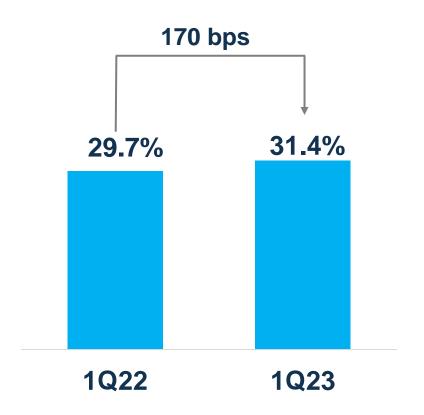

31.4%

ROIC

170 bps

vs. **1Q22** 

## Return on Invested Capital.

ROIC

+26.2% +19.5%

vs. **1Q22** 

**Invested Capital** 

vs. **1Q22** 