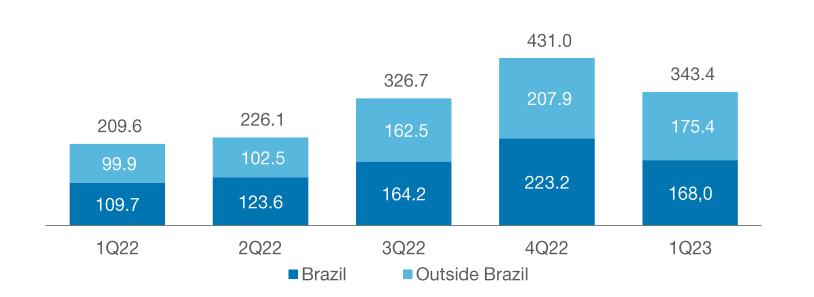

s, as they relate to future events and, as such, depend on circumstances that may or may not be present. Investors should understand that the general economic conditions, conditions in the industry and other operating factors may affect WEG's future performance and lead to results that may differ materially from those expressed in such future considerations.



R\$ 7.7 bi

Net Revenue

+12.7%

vs. 1Q22

R\$ 1.7 bi

EBITDA margin 21.9%

+37.0%

vs. 1Q22

31.4%

ROIC

170 bps

vs. **1Q22** 

## Return on Invested Capital.



ROIC







+26.2% +19.5%

vs. **1Q22** 



**Invested Capital** 

vs. **1Q22** 

#### 1Q23 Business Area Performance.



% of total NOR

Net Revenue

Market

External

Market

Domestic



## **EBITDA**

In R\$ million





## **Investiments (CAPEX)**



In R\$ million









#### RECENT ACHIEVEMENTS



Investments to increase battery pack production capacity in Brazil

#### OUTLOOK



Positive long-cycle order backlog in Brazil and abroad



Improvement in the operational dynamics



Uncertainty regarding the global macroeconomic scenario demands attention

### Contacts – Investor Relations



**André Menegueti Salgueiro** Finance Director and **Investor Relations Officer** 



Felipe Scopel Hoffmann Investor Relations Manager





+55 (47) 3276-6106



ri@weg.net



twitter.com/weg\_ir