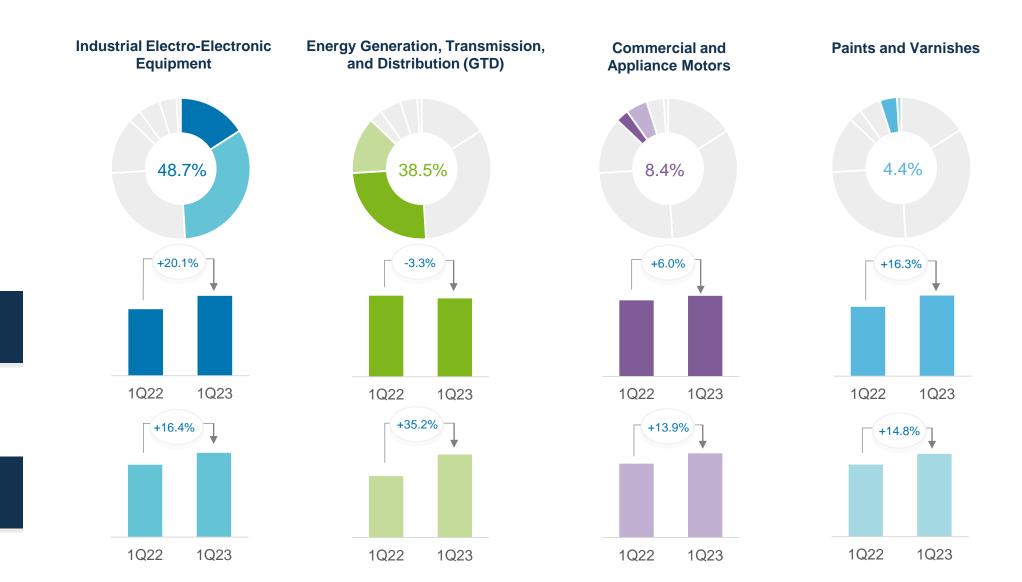

#### 1Q23 Business Area Performance.

% of total NOR

Net Revenue

Market

External

Market

Domestic