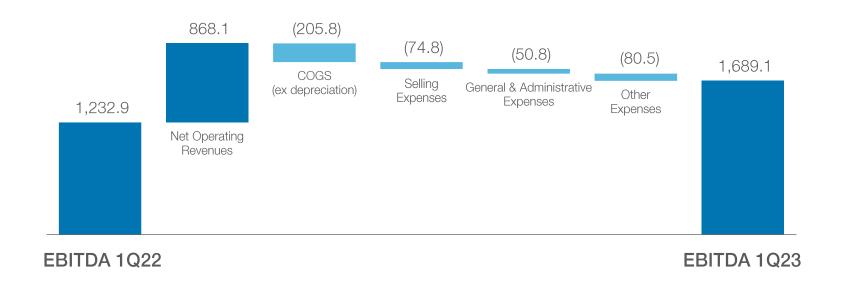

ve risks, uncertainties and the use of assumptions, as they relate to future events and, as such, depend on circumstances that may or may not be present. Investors should understand that the general economic conditions, conditions in the industry and other operating factors may affect WEG's future performance and lead to results that may differ materially from those expressed in such future considerations.



R\$ 7.7 bi

Net Revenue

+12.7%

vs. 1Q22

R\$ 1.7 bi

EBITDA margin 21.9%

+37.0%

vs. 1Q22

31.4%

ROIC

170 bps

vs. **1Q22** 

## Return on Invested Capital.



ROIC







+26.2% +19.5%

vs. **1Q22** 



**Invested Capital** 

vs. **1Q22** 

#### 1Q23 Business Area Performance.



% of total NOR

Net Revenue

Market

External

Market

Domestic



## **EBITDA**

In R\$ million





## **Investiments (CAPEX)**



In R\$ million









#### RECENT ACHIEVEMENTS



Investments to increase battery pack production capacity in Brazil

#### OUTLOOK



Positive long-cycle order backlog in Brazil and abroad



Improvement in the operational dynamics



Uncertainty regarding the global macroeconomic scenario demands attention

### Contacts – Investor Relations



**André Menegueti Salgueiro** Finance Director and **Investor Relations Officer** 



Felipe Scopel Hoffmann Investor Relations Manager





+55 (47) 3276-6106



ri@weg.net



twitter.com/weg\_ir