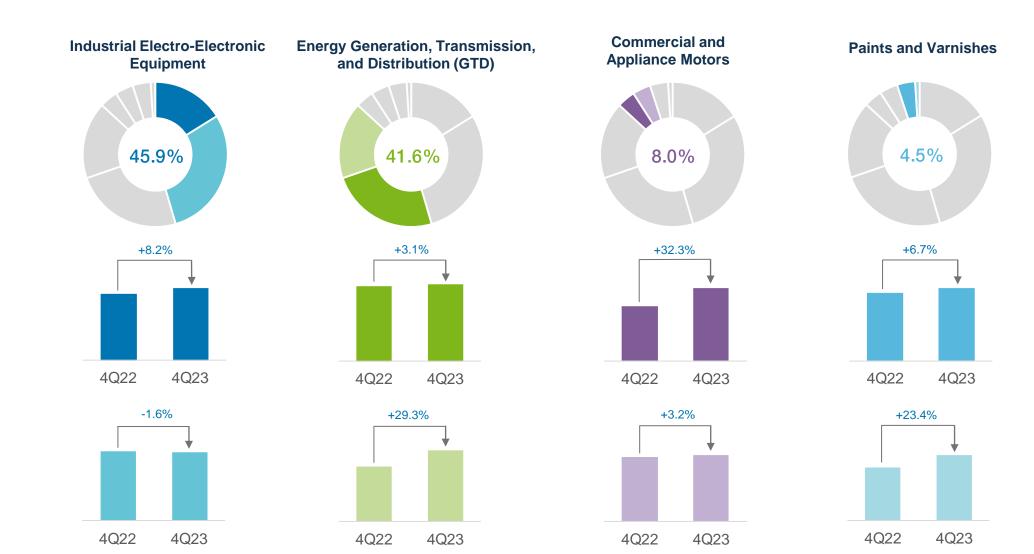

#### 4Q23 Business Area Performance

% of total NOR

Net Revenue

Domestic

Market

External

Market