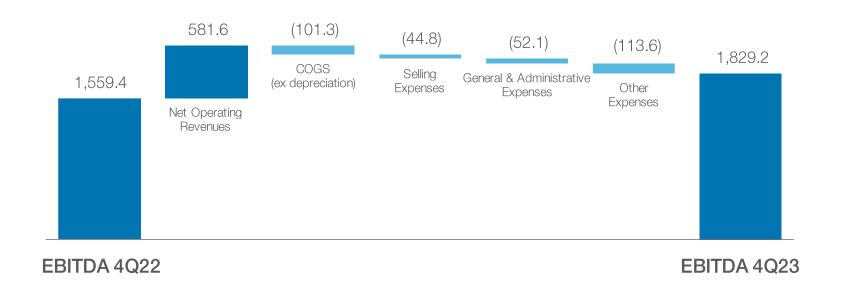

as information that is currently available.

These statements involve risks, uncertainties and the use of assumptions, as they relate to future events and, as such, depend on circumstances that may or may not be present. Investors should understand that the general economic conditions, conditions in the industry and other operating factors may affect WEG's future performance and lead to results that may differ materially from those expressed in such future considerations.



R\$ 8.6 bi

Net Revenue

+7.3%

vs. 4Q22

R\$ 1.8 bi

EBITDA margin 21.4%

+17.3%

vs. 4Q22

39.2%

**ROIC** 

980 bps

vs. **4Q22** 

## Return on Invested Capital.



ROIC







#### 4Q23 Business Area Performance



% of total NOR

Net Revenue

Domestic

Market

External

Market



## **EBITDA**

In R\$ million





## **Investments (CAPEX)**



In R\$ million









#### RECENT ACHIEVEMENTS



Announcement of the Company's new Chief Executive Officer, Alberto Kuba



New investments to expand transformer production capacity in Brazil, Mexico and Colombia



WEG recognized as Leadership level by the Carbon Disclosure Project

#### OUTLOOK



Long cycle order backlog remains positive, but the global macroeconomic scenario demands attention



Healthy operating margin dynamics and positive returns



Expect to integrate the industrial electric motors and generators businesses acquired from Regal Rexnord

### Contacts – Investor Relations



**André Menegueti Salgueiro** Finance Director and **Investor Relations Officer** 



**Felipe Scopel Hoffmann** Investor Relations Manager





+55 47 3276 6106