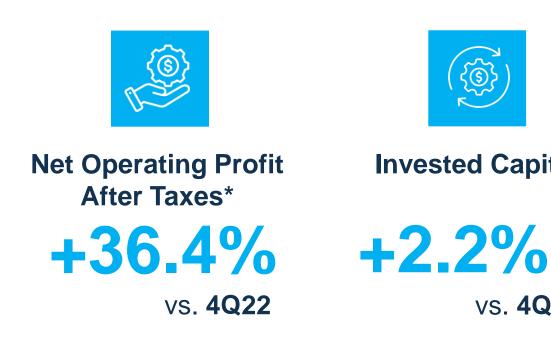

R\$ 8.6 bi

Net Revenue

+7.3%

vs. 4Q22

R\$ 1.8 bi

EBITDA margin 21.4%

+17.3%

vs. 4Q22