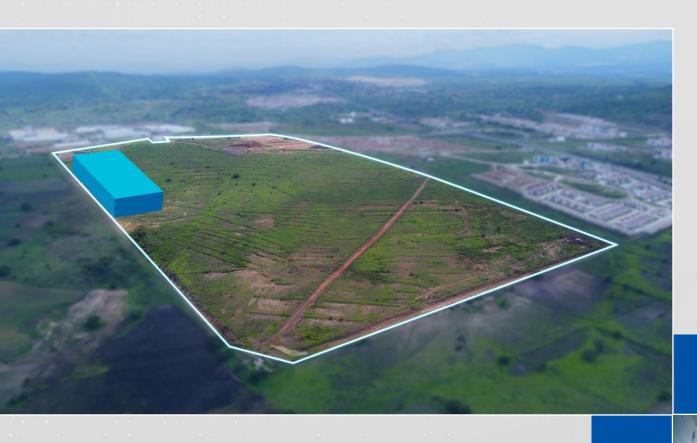

## New Paint Factory Mexico

#### **Industrial Liquid Paints**

R\$ 100 millions investment

5,300 m<sup>2</sup> built area

Start of operations in 2026