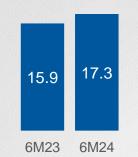

# Financial Update

ANDRÉ LUÍS RODRIGUES
CFO





#### WEG at a Glance





÷

45,000

employees worldwide



+

**4,700** 

engineers



+

60,000

Motors produced per day



Distributors in 4 120 countries

59%

of 2023's revenue came from products launched in the last 5 years

R\$ 228.3 Billion

in market value (Sep/2024)

#### **Stock Exchange**

WEGZY (OTC – ADR Level 1)



#### Performance



Net Operating Revenue

+9.1%









Δ% 06M24 / 06M23

## Operating Results









22.2% 22.5%

Net Revenue (R\$ Billions) — Margem EBITDA ......ROIC



#### Cash Flow Conversion

98%



99%

93%

jun/2024



Considered **EBITDA** of the last 12 months in relation

to **Operating Cash Flow** 

66%
45%
19%
2014 2015 2016 2017 2018 2019 2020 2021 2022 2023

143%

Net cash position of **R\$ 3.0 billion** in June 2024

120%

#### Dividend Flow









# Marathon Integration



Administrative areas integration

Consolidation of activities and process standardization

Implementation of the WEG
Business Services
(WBS) in the operations







## Integração Marathon



Evaluation and deployment of **Information Security** tools

Installation of a new **Data Center** 

Separation and System Integration







#### Investments

**Investments (R\$ millions)** 





% Net Revenue