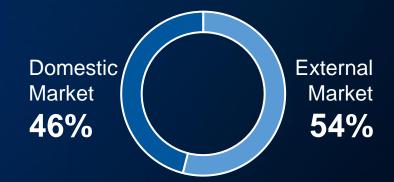

# Financial Update

ANDRÉ LUÍS RODRIGUES
CFO





#### WEG at a Glance





÷

45,000

employees worldwide



+

**4,700** 

engineers



+

60,000

Motors produced per day



Distributors in 4 120 countries

59%

of 2023's revenue came from products launched in the last 5 years

R\$ 228.3 Billion

in market value (Sep/2024)

#### **Stock Exchange**

WEGZY (OTC – ADR Level 1)



#### Performance



Net Operating Revenue

+9.1%









Δ% 06M24 / 06M23

## Operating Results









22.2% 22.5%

Net Revenue (R\$ Billions) — Margem EBITDA ......ROIC



#### Cash Flow Conversion

98%



99%

93%

jun/2024



Considered **EBITDA** of the last 12 months in relation

to **Operating Cash Flow** 

66%
45%
19%
2014 2015 2016 2017 2018 2019 2020 2021 2022 2023

143%

Net cash position of **R\$ 3.0 billion** in June 2024

120%

#### Dividend Flow









# Marathon Integration



Administrative areas integration

Consolidation of activities and process standardization

Implementation of the WEG
Business Services
(WBS) in the operations







## Integração Marathon



Evaluation and deployment of **Information Security** tools

Installation of a new **Data Center** 

Separation and System Integration







#### Investments