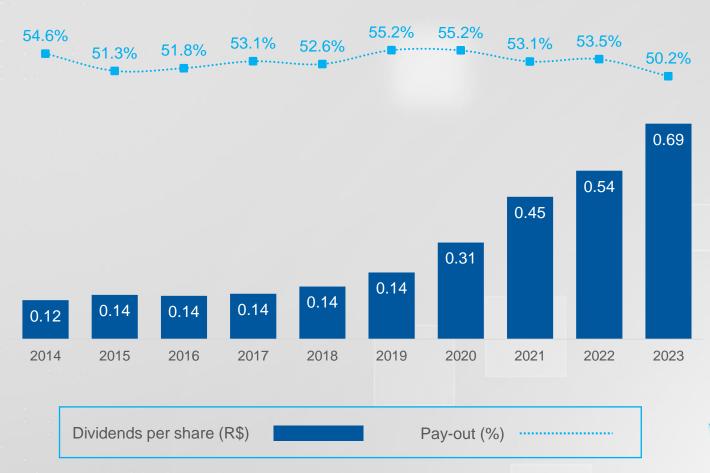

WEG at a Glance





÷

45,000

employees worldwide



+

**4,700** 

engineers



+

60,000

Motors produced per day



Distributors in 4 120 countries

59%

of 2023's revenue came from products launched in the last 5 years

R\$ 228.3 Billion

in market value (Sep/2024)

#### **Stock Exchange**

WEGZY (OTC – ADR Level 1)



#### Performance



Net Operating Revenue

+9.1%









Δ% 06M24 / 06M23

## Operating Results









22.2% 22.5%

Net Revenue (R\$ Billions) — Margem EBITDA ......ROIC



#### Cash Flow Conversion

98%



99%

93%

jun/2024



Considered **EBITDA** of the last 12 months in relation

to **Operating Cash Flow** 

66%
45%
19%
2014 2015 2016 2017 2018 2019 2020 2021 2022 2023

143%

Net cash position of **R\$ 3.0 billion** in June 2024

120%

#### Dividend Flow









# Marathon Integration



Administrative areas integration

Consolidation of activities and process standardization

Implementation of the WEG
Business Services
(WBS) in the operations







## Integração Marathon



Evaluation and deployment of **Information Security** tools

Installation of a new **Data Center** 

Separation and System Integration







#### Investments

**Investments (R\$ millions)** 





% Net Revenue





## New Paint Factory Mexico





#### **Industrial Liquid Paints**

R\$ 100 millions investment

5,300 m<sup>2</sup> built area

Start of operations in 2026





#### Factory Expansion Betim





#### **Power Transformers**

R\$ 370 millions investment

75,000 m<sup>2</sup> built area

Start of operations in 2026



### Factory Expansion Gravataí





#### Tra