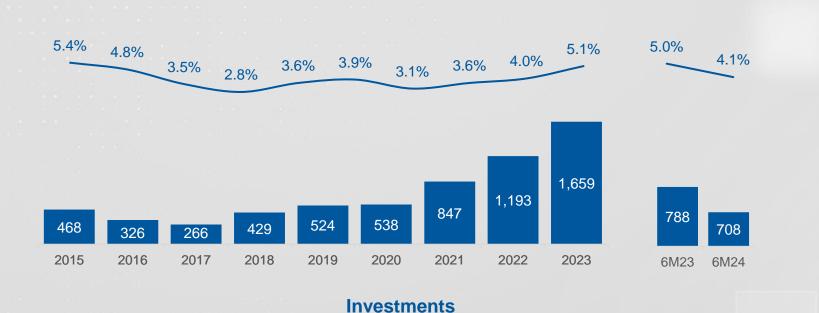

Results









22.2% 22.5%

Net Revenue (R\$ Billions) — Margem EBITDA ......ROIC



#### Cash Flow Conversion

98%



99%

93%

jun/2024



Considered **EBITDA** of the last 12 months in relation

to **Operating Cash Flow** 

66%
45%
19%
2014 2015 2016 2017 2018 2019 2020 2021 2022 2023

143%

Net cash position of **R\$ 3.0 billion** in June 2024

120%

#### Dividend Flow









# Marathon Integration



Administrative areas integration

Consolidation of activities and process standardization

Implementation of the WEG
Business Services
(WBS) in the operations







## Integração Marathon



Evaluation and deployment of **Information Security** tools

Installation of a new **Data Center** 

Separation and System Integration







#### Investments

**Investments (R\$ millions)** 





% Net Revenue





## New Paint Factory Mexico





#### **Industrial Liquid Paints**

R\$ 100 millions investment

5,300 m<sup>2</sup> built area

Start of operations in 2026





#### Factory Expansion Betim





#### **Power Transformers**

R\$ 370 millions investment

75,000 m<sup>2</sup> built area

Start of operations in 2026



### Factory Expansion Gravataí





#### Transformers up to 230 kV

R\$ 128 millions investment

7,300 m<sup>2</sup> built area

Start of operations in 2026





# Key Messages







Improvements as Integration progresses



**Healthy EBITDA Margin and ROIC**