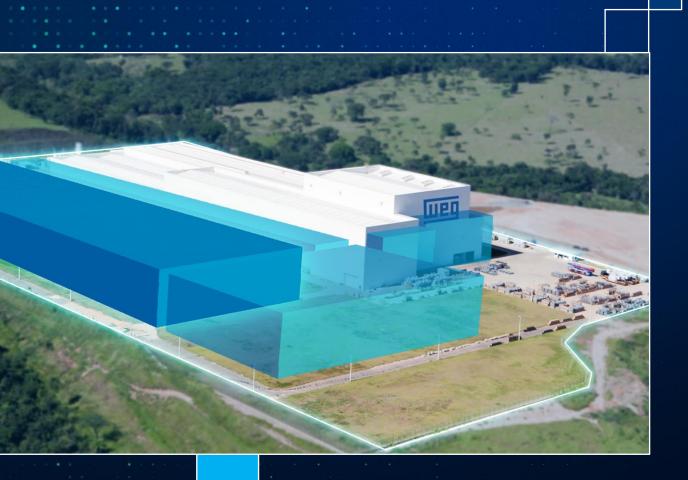

#### Factory Expansion Betim

#### **Power Transformers**

R\$ 370 millions investment

75,000 m<sup>2</sup> built area

Start of operations in 2026