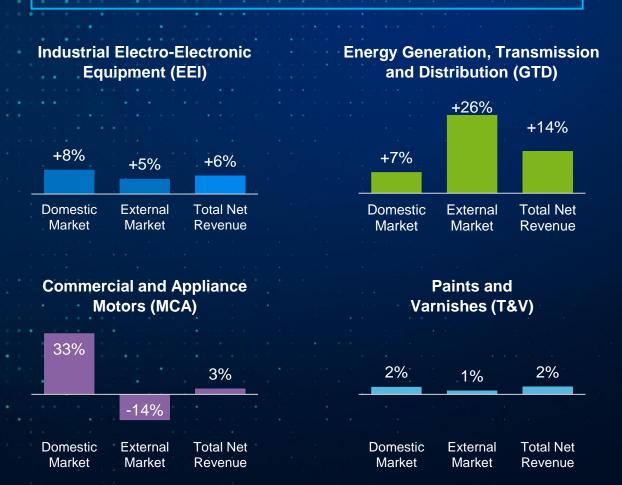

# Financial Update

ANDRÉ LUÍS RODRIGUES
CFO





#### WEG at a Glance





÷

45,000

employees worldwide



+

**4,700** 

engineers



+

60,000

Motors produced per day



Distributors in 4 120 countries

59%

of 2023's revenue came from products launched in the last 5 years

R\$ 228.3 Billion

in market value (Sep/2024)

#### **Stock Exchange**

WEGZY (OTC – ADR Level 1)



#### Performance



Net Operating Revenue

+9.1%









Δ% 06M24 / 06M23

## Operating Results









22.2% 22.5%

Net Revenue (R\$ Billions) — Margem EBITDA ......ROIC



#### Cash Flow Conversion

98%



99%

93%

jun/2024



Considered **EBITDA** of the last 12 months in relation

to **Operating Cash Flow** 

66%
45%
19%
2014 2015 2016 2017 2018 2019 2020 2021 2022 2023

143%

Net cash position of **R\$ 3.0 billion** in June 2024

120%

#### Dividend Flow









# Marathon Integration



Administrative areas integration

Consolidation of activities and process standardization

Implementation of the WEG
Business Services
(WBS) in the operations







## Integração Marathon



Evaluation and deployment of **Information Security** tools

Installation of a new **Data Center** 

Separation and System Integration







#### Investmen