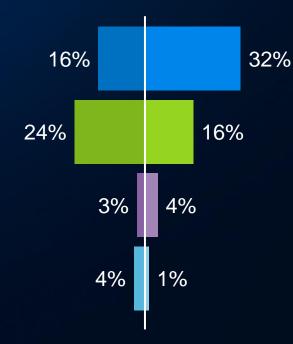

# Financial Update

ANDRÉ LUÍS RODRIGUES
CFO





#### WEG at a Glance





÷

45,000

employees worldwide



+

**4,700** 

engineers



+

60,000

Motors produced per day



Distributors in 4 120 countries

59%

of 2023's revenue came from products launched in the last 5 years

R\$ 228.3 Billion

in market value (Sep/2024)

#### **Stock Exchange**

WEGZY (OTC – ADR Level 1)



#### Performance



Net Operating Revenue

+9.1%









Δ% 06M24 / 06M23

## Operating Results









22.2% 22.5%

Net Revenue (R\$ Billions) — Margem EBITDA ......ROIC



#### Cash Flow Conversion

98%



99%

93%

jun/2024



Considered **EBITDA** of the last 12 months in relation

to **Operating Cash Flow** 

66%
45%
19%
2014 2015 2016 2017 2018 2019 2020 2021 2022 2023

143%

Net cash position of **R\$ 3.0 billion** in June 2024

120%

#### Dividend Flow









# Marathon Integration



Administrative areas integration

Consolidation of activities and process standardization

Implementation of the WEG
Business Services
(WBS) in the operations







## Integração Marathon



Evaluation and deployment of **Information Security** tools

Installation of a new **Data Center** 

Separation and System Integration







#### Investments