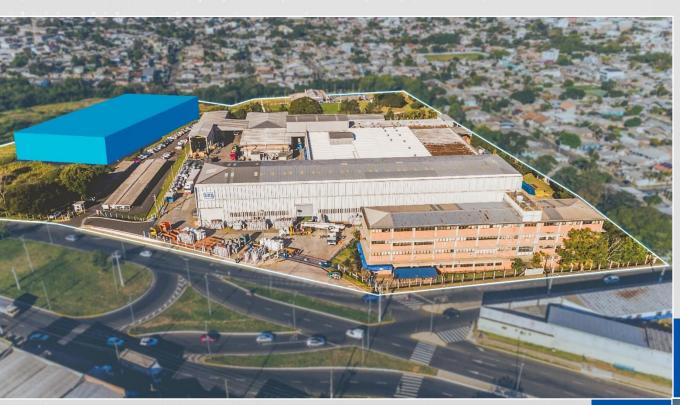

### Factory Expansion Gravataí

#### Transformers up to 230 kV

R\$ 128 millions investment

7,300 m<sup>2</sup> built area

Start of operations in 2026