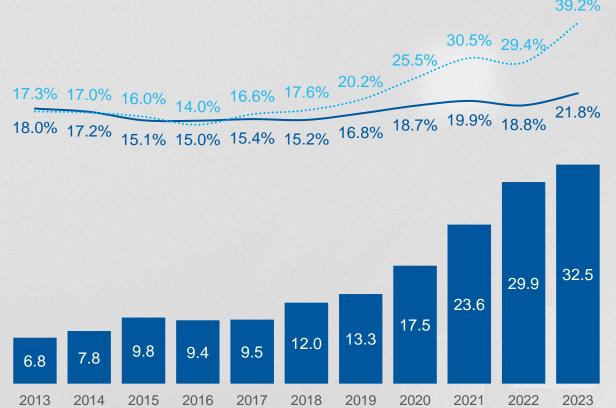

## Operating Results

22.2% 22.5%

Net Revenue (R\$ Billions) — Margem EBITDA ......ROIC