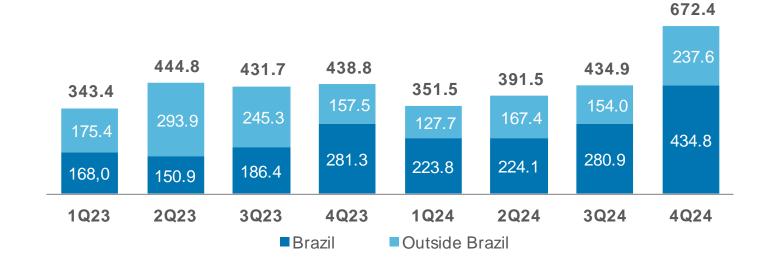

## 4Q24 Business Area Performance

% of total NOR

Domestic

Market

External

Market

5