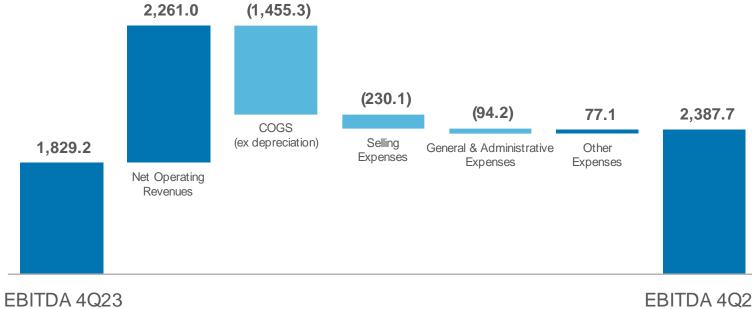

vailable.

These statements involve risks, uncertainties and the use of assumptions, as they relate to future events and, as such, depend on circumstances that may or may not be present. Investors should understand that the general economic conditions, conditions in the industry and other operating factors may affect WEG's future performance and lead to results that may differ materially from those expressed in such future considerations.

## **4Q24 Highlights**





## R\$ 10.8 bi

Net Operating Revenue

+26.4% vs. **4Q23**  R\$ 2.4 bi

EBITDA *EBITDA margin 22.1%* 

+30.5% vs. **4Q23**  34.2%

ROIC

-500 bps vs. **4Q23** 

# Return on Invested Capital.





## 4Q24 Business Area Performance



% of total NOR

Domestic

Market

External

Market



5

## **EBITDA**

#### In R\$ million





EBITDA 4Q24

## **Investments (CAPEX)**

#### In R\$ million



Atotonilco de Tula, México





#### RECENT ACHIEVEMENTS

#### Ο U T L O O K



Investment to increase the capacity for manufacturing components and high-voltage electric motors in Rugao, China.



Acquisition of REIVAX, a Brazilian company specialized in power generation control solutions



Healthy operating margin dynamics and positive returns



Long-cycle order backlog continue positive in Brazil and abroad



Investment plan for a new gearbox plant in the İzmir region, in Türkiye



Conclusion of the acquisition of Volt Electric Motor



Global macroeconomic scenario demands attention

## **Contacts – Investor Relations**



André Menegueti Salgueiro Finance Director and Investor Relations Officer



Felipe Scopel Hoff