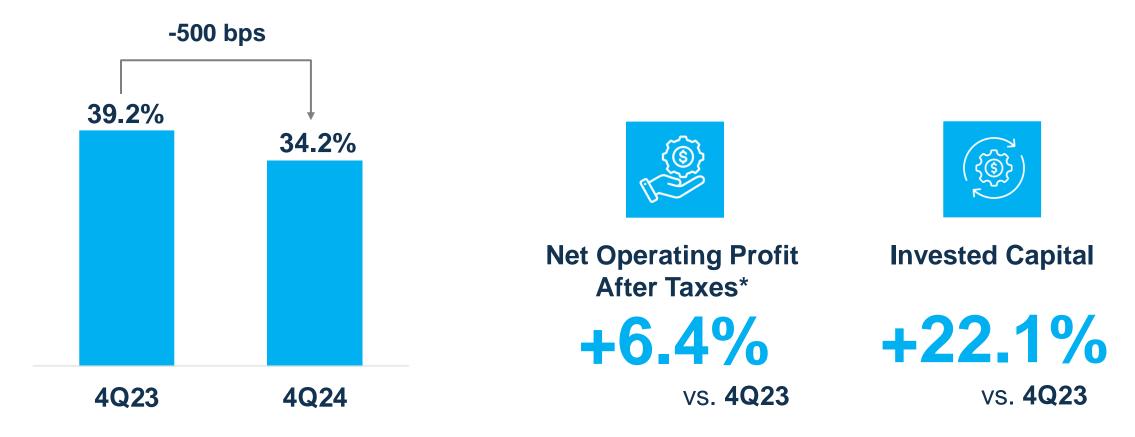

## R\$ 10.8 bi

Net Operating Revenue

+26.4% vs. **4Q23**  R\$ 2.4 bi

EBITDA *EBITDA margin 22.1%* 

+30.5% vs. **4Q23**  34.2%

ROIC

-500 bps vs. **4Q23** 

# Return on Invested Capital.