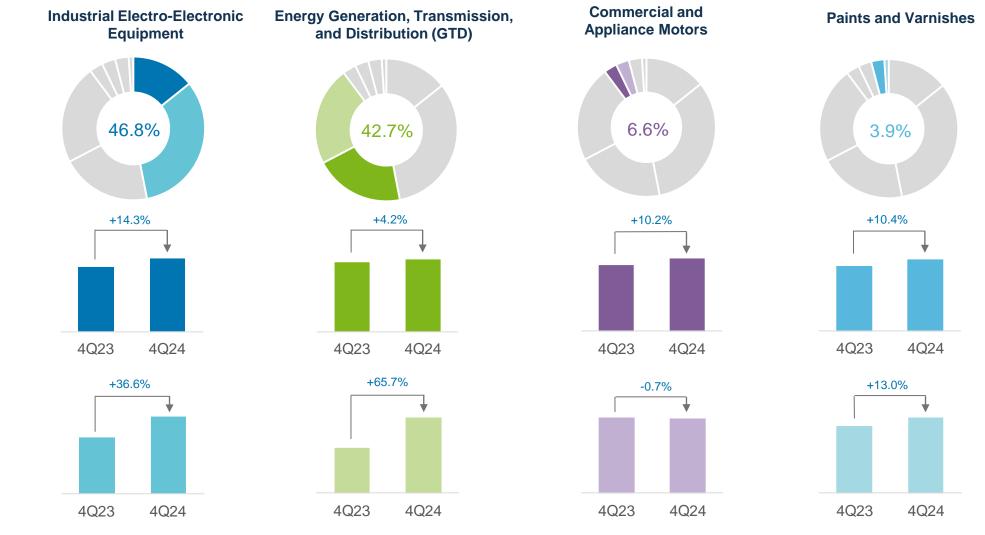

## 4Q24 Business Area Performance

% of total NOR

Domestic

Market

External

Market

5