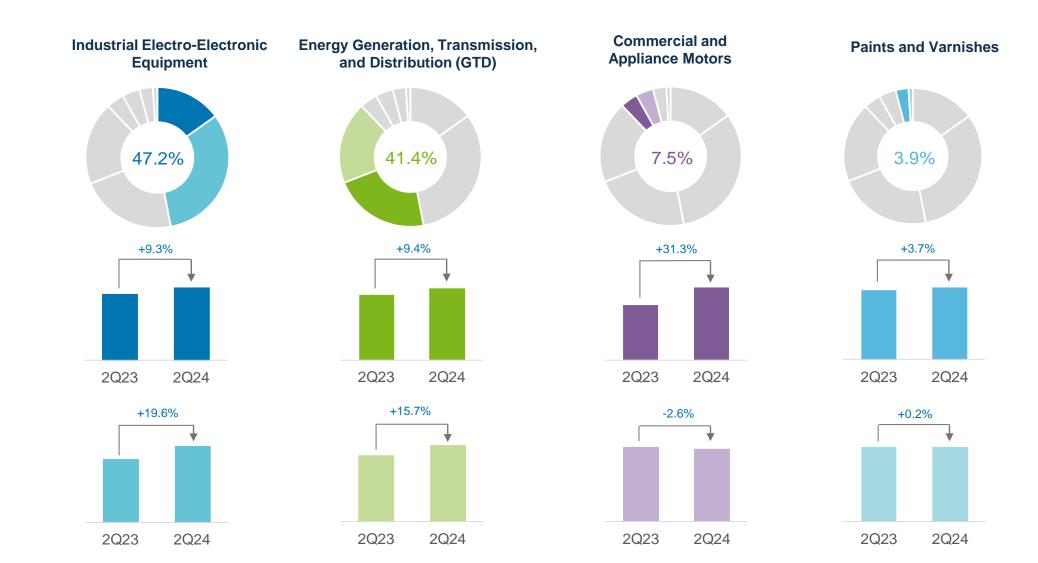

#### 2Q24 Business Area Performance

% of total NOR

Net Revenue

Domestic

Market

External

Market