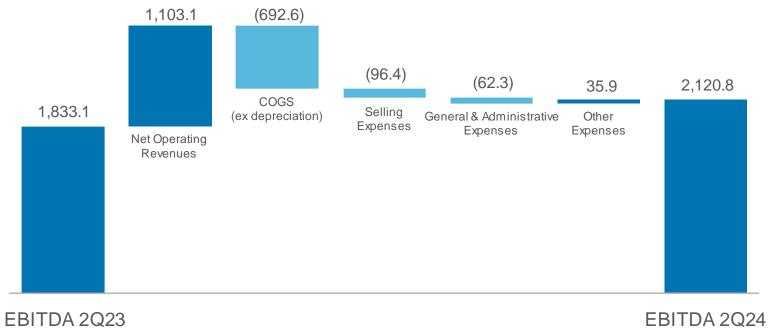

s information that is currently available.

These statements involve risks, uncertainties and the use of assumptions, as they relate to future events and, as such, depend on circumstances that may or may not be present. Investors should understand that the general economic conditions, conditions in the industry and other operating factors may affect WEG's future performance and lead to results that may differ materially from those expressed in such future considerations.



R\$ 9.3 bi

Net Revenue

+13.5%

vs. 2Q23

R\$ 2.1 bi

EBITDA margin 22.9%

+15.7%

vs. **2Q23** 

37.4%

ROIC

300 bps

vs. **2Q23** 

## Return on Invested Capital.



ROIC







#### 2Q24 Business Area Performance



% of total NOR

Net Revenue

Domestic

Market

External

Market



## **EBITDA**

In R\$ million





## **Investments (CAPEX)**



In R\$ million









#### RECENT ACHIEVEMENTS



Closing the acquisition of the industrial motors and generators businesses from Marathon, Cemp and Rotor brands

#### OUTLOOK



Healthy operating margin dynamics and positive returns



Demand remains positive, with a gradual recover of industrial activity for short-cycle goods



Integration of new businesses, strengthening synergies with the other operations

### Contacts – Investor Relations



**André Menegueti Salgueiro** Finance Director and **Investor Relations Officer** 



**Felipe Scopel Hoffmann Investor Relations Manager** 





+55 47 3276 6106



ri@weg.net



X twitter.com/weg\_ir