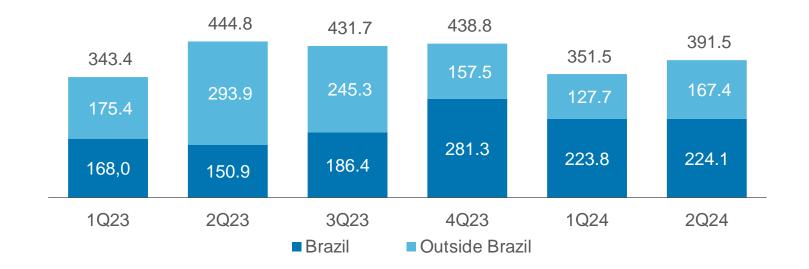

e statements involve risks, uncertainties and the use of assumptions, as they relate to future events and, as such, depend on circumstances that may or may not be present. Investors should understand that the general economic conditions, conditions in the industry and other operating factors may affect WEG's future performance and lead to results that may differ materially from those expressed in such future considerations.



R\$ 9.3 bi

Net Revenue

+13.5%

vs. 2Q23

R\$ 2.1 bi

EBITDA margin 22.9%

+15.7%

vs. **2Q23** 

37.4%

ROIC

300 bps

vs. **2Q23** 

## Return on Invested Capital.



ROIC







#### 2Q24 Business Area Performance



% of total NOR

Net Revenue

Domestic

Market

External

Market



## **EBITDA**

In R\$ million





## **Investments (CAPEX)**



In R\$ million









#### RECENT ACHIEVEMENTS



Closing the acquisition of the industrial motors and generators businesses from Marathon, Cemp and Rotor brands

#### OUTLOOK



Healthy operating margin dynamics and positive returns



Demand remains positive, with a gradual recover of industrial activity for short-cycle goods



Integration of new businesses, strengthening synergies with the other operations

### Contacts – Investor Relations



**André Menegueti Salgueiro** Finance Director and **Investor Relations Officer** 



**Felipe Scopel Hoffmann Investor Relations Manager** 





+55 47 3276 6106



ri@weg.net



X twitter.com/weg\_ir