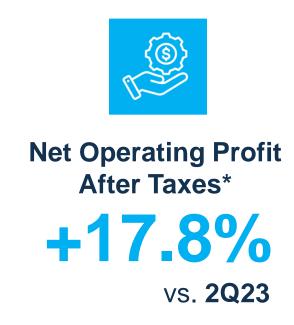

R\$ 9.3 bi

Net Revenue

+13.5%

vs. 2Q23

R\$ 2.1 bi

EBITDA margin 22.9%

+15.7%

vs. **2Q23** 