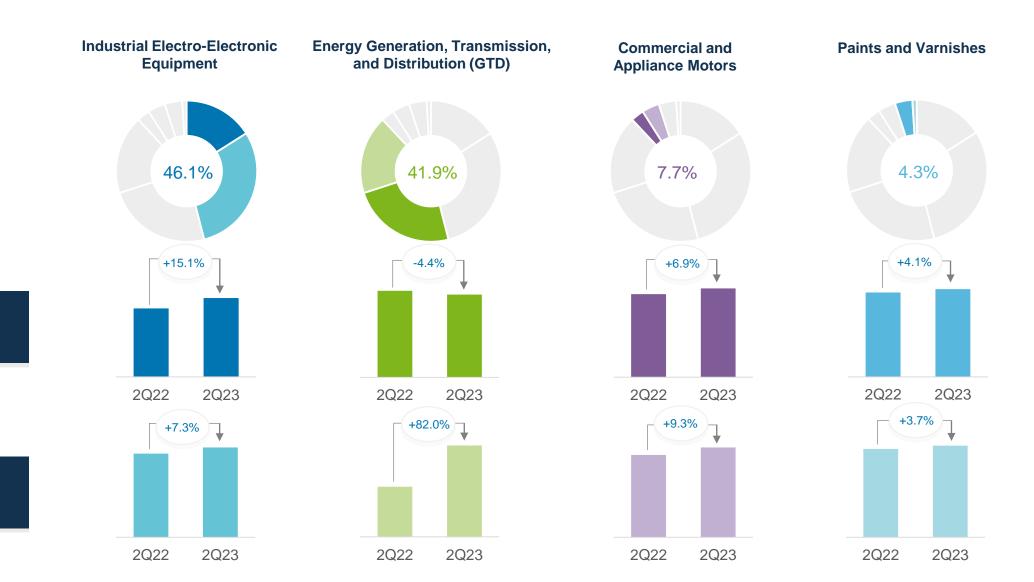

#### 2Q23 Business Area Performance

% of total NOR

Net Revenue

Market

External

Market

Domestic