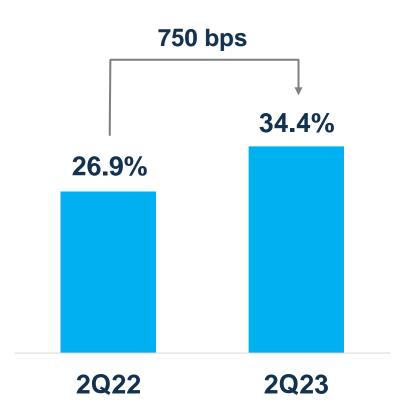

ss perspectives, projections and operating and financial goals and to WEG's potential future growth are management beliefs and expectations, as well as information that is currently available.

These statements involve risks, uncertainties and the use of assumptions, as they relate to future events and, as such, depend on circumstances that may or may not be present. Investors should understand that the general economic conditions, conditions in the industry and other operating factors may affect WEG's future performance and lead to results that may differ materially from those expressed in such future considerations.



R\$ 8.2 bi

Net Revenue

+13.7%

vs. 2Q22

R\$ 1.8 bi

EBITDA margin 22.4%

+45.9%

vs. 2Q22

34.4%

ROIC

750 bps

vs. **2Q22** 

## Return on Invested Capital.



ROIC







#### 2Q23 Business Area Performance



% of total NOR

Net Revenue

Market

External

Market

Domestic



## **EBITDA**

In R\$ million





## **Investments (CAPEX)**



In R\$ million





• Hosur, Índia



#### RECENT ACHIEVEMENTS



Agreement with Alupar and 2W Ecobank for self-production of wind power



Investment of R\$ 48 million to expand production capacity of the manufacturing plant located in Manaus, Brazil



Best Placed in the Broadcast Companies Award 2023, and also the Special Award for Sustainability

#### OUTLOOK



Positive long-cycle order backlog in Brazil and abroad



Maintenance in the positive operational dynamics



Uncertainty regarding the global macroeconomic scenario demands attention

### Contacts – Investor Relations



**André Menegueti Salgueiro** Fi