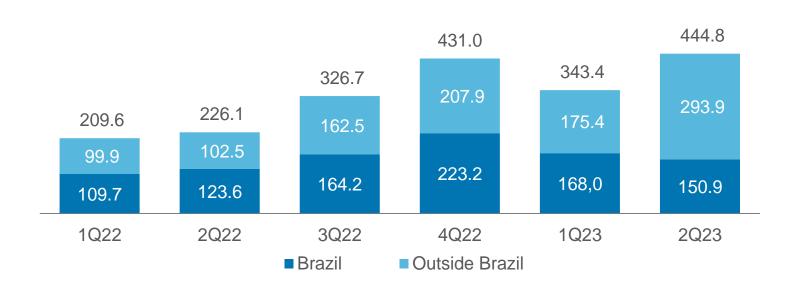

These statements involve risks, uncertainties and the use of assumptions, as they relate to future events and, as such, depend on circumstances that may or may not be present. Investors should understand that the general economic conditions, conditions in the industry and other operating factors may affect WEG's future performance and lead to results that may differ materially from those expressed in such future considerations.



R\$ 8.2 bi

Net Revenue

+13.7%

vs. 2Q22

R\$ 1.8 bi

EBITDA margin 22.4%

+45.9%

vs. 2Q22

34.4%

ROIC

750 bps

vs. **2Q22** 

## Return on Invested Capital.



ROIC







#### 2Q23 Business Area Performance



% of total NOR

Net Revenue

Market

External

Market

Domestic



## **EBITDA**

In R\$ million





## **Investments (CAPEX)**



In R\$ million





• Hosur, Índia



#### RECENT ACHIEVEMENTS



Agreement with Alupar and 2W Ecobank for self-production of wind power



Investment of R\$ 48 million to expand production capacity of the manufacturing plant located in Manaus, Brazil



Best Placed in the Broadcast Companies Award 2023, and also the Special Award for Sustainability

#### OUTLOOK



Positive long-cycle order backlog in Brazil and abroad



Maintenance in the positive operational dynamics



Uncertainty regarding the global macroeconomic scenario demands attention

### Contacts – Investor Relations



**André Menegueti Salgueiro** Finance Director and **Investor Relations Officer** 



Felipe Scopel Hoffmann Investor Relations Manager





+55 (47) 3276-6106



ri@weg.net



twitter.com/weg\_ir