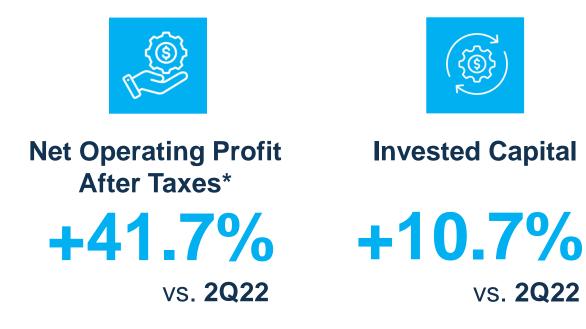

R\$ 8.2 bi

Net Revenue

+13.7%

vs. 2Q22

R\$ 1.8 bi

EBITDA margin 22.4%

+45.9%

vs. 2Q22