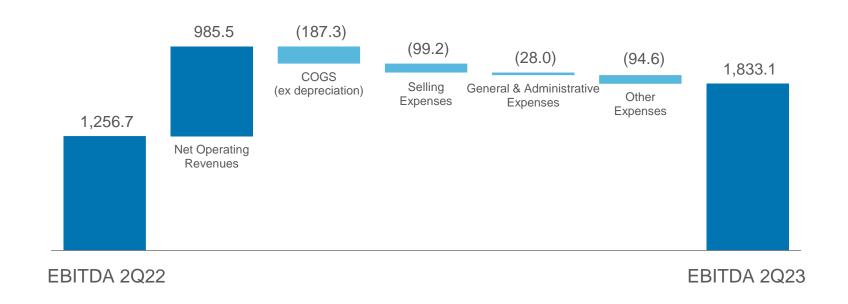

ell as information that is currently available.

These statements involve risks, uncertainties and the use of assumptions, as they relate to future events and, as such, depend on circumstances that may or may not be present. Investors should understand that the general economic conditions, conditions in the industry and other operating factors may affect WEG's future performance and lead to results that may differ materially from those expressed in such future considerations.



R\$ 8.2 bi

Net Revenue

+13.7%

vs. 2Q22

R\$ 1.8 bi

EBITDA margin 22.4%

+45.9%

vs. 2Q22

34.4%

ROIC

750 bps

vs. **2Q22** 

## Return on Invested Capital.



ROIC







#### 2Q23 Business Area Performance



% of total NOR

Net Revenue

Market

External

Market

Domestic



## **EBITDA**

In R\$ million





## **Investments (CAPEX)**



In R\$ million





• Hosur, Índia



#### RECENT ACHIEVEMENTS



Agreement with Alupar and 2W Ecobank for self-production of wind power



Investment of R\$ 48 million to expand production capacity of the manufacturing plant located in Manaus, Brazil



Best Placed in the Broadcast Companies Award 2023, and also the Special Award for Sustainability

#### OUTLOOK



Positive long-cycle order backlog in Brazil and abroad



Maintenance in the positive operational dynamics



Uncertainty regarding the global macroeconomic scenario demands attention

### Contacts – Investor Relations



**André Menegueti Salgueiro** Finance Director and **Investor Relations Officer** 



Felipe Scopel Hoffmann Investor Relations Manager





+55 (47) 3276-6106



ri@weg.net