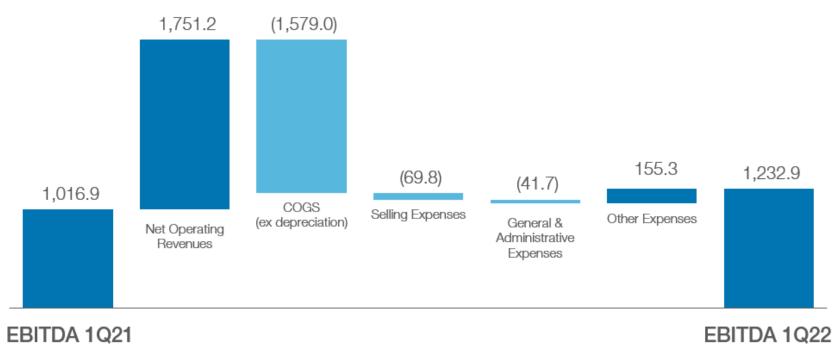

s and the use of assumptions, as they relate to future events and, as such, depend on circumstances that may or may not be present. Investors should understand that the general economic conditions, conditions in the industry and other operating factors may affect **WEG's** future performance and lead to results that may differ materially from those expressed in such future considerations.



# 1022 Highlights





R\$ 6.8 bi

Net Revenue

+34.5% vs. 1021





# Return on Invested Capital







<sup>1</sup>Accumulated in the last 12 months

#### 1022 Business Area Performance



Industrial Electro-Electronic Equipment



+11.6%



Energy Generation,



8.5%



Paints and

Varnishes

Net Revenue

% of total

NOR

Domestic Market











1Q22

1Q21







## **EBITDA**



In R\$ million





# Investments (CAPEX)



In R\$ million





#### Recent Achievements





WEG receives National Innovation Award in Innovation Management (CNI/Sebrae)

#### Electric Mobility

 New partnership to supply Jeep charging stations in Brazil



 New businesses: offgrid charging systems, battery packs and electric boats

# N

Continuous and sustainable growth:

Motion Drives

Outlook

- Renewable energy
- Transmission and Distribution (T&D)



Healthy margins, but with an unstable global scenario and change in the mix of products sold



Competitive advantages help expand opportunities and minimize risks:

- Verticalization
- Long Term Vision
- Business Diversification
- Global presence

### Contacts - Investor Relations





André Menegueti Salgueiro
Finance Director and
Investor Relations