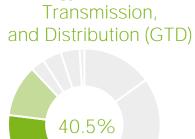

#### 1022 Business Area Performance

Industrial Electro-Electronic Equipment

+11.6%

Energy Generation,

8.5%

Paints and

Varnishes

Net Revenue