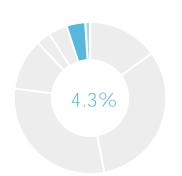

#### 1022 Business Area Performance

Industrial Electro-Electronic Equipment

+11.6%

Energy Generation,

8.5%

Paints and

Varnishes

Net Revenue