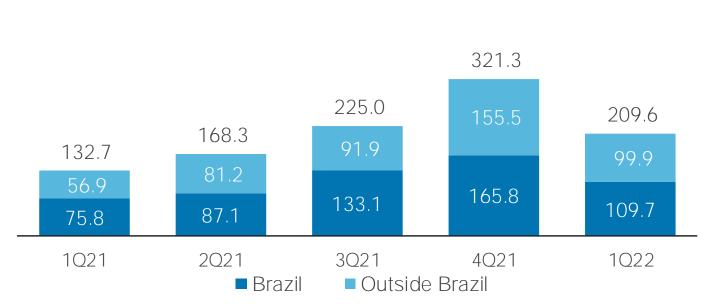

# 1022 Highlights

R\$ 6.8 bi

Net Revenue

+34.5% vs. 1021

% of total

NOR

Domestic Market

1Q22

1Q21