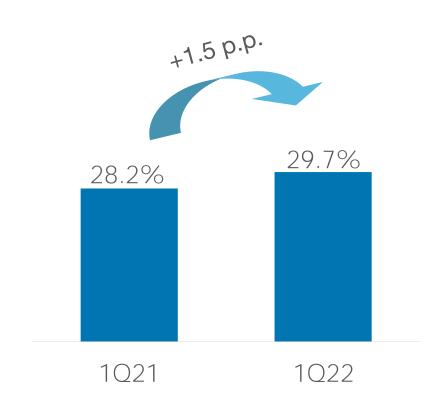

made during this conference call relating to **WEG's** business perspectives, projections and operating and financial goals and to **WEG's** potential future growth are management beliefs and expectations, as well as information that is currently available.

These statements involve risks, uncertainties and the use of assumptions, as they relate to future events and, as such, depend on circumstances that may or may not be present. Investors should understand that the general economic conditions, conditions in the industry and other operating factors may affect **WEG's** future performance and lead to results that may differ materially from those expressed in such future considerations.



# 1022 Highlights





R\$ 6.8 bi

Net Revenue

+34.5% vs. 1021





# Return on Invested Capital







<sup>1</sup>Accumulated in the last 12 months

#### 1022 Business Area Performance



Industrial Electro-Electronic Equipment



+11.6%



Energy Generation,



8.5%



Paints and

Varnishes

Net Revenue

% of total

NOR

Domestic Market











1Q22

1Q21







## **EBITDA**



In R\$ million





# Investments (CAPEX)



In R\$ million





#### Recent Achievements





WEG receives National Innovation Award in Innovation Management (CNI/Sebrae)

#### Electric Mobility

 New partnership to supply Jeep charging stations in Brazil



 New businesses: offgrid charging systems, battery packs and electric boats

# N

Continuous and sustainable growth:

Motion Drives

Outlook

- Renewable energy
- Transmission and Distribution (T&D)



Healthy margins, but with an unstable global scena