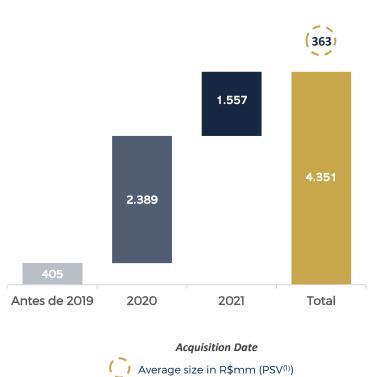

#### Breakdown of Landbank by Acquisition Date (PSV<sup>(1)</sup> R\$mm)

- All recent landbank acquisitions were in the main regions of São Paulo
- Healthy pipeline of new projects to drive future growth

- ✓ With no legacy, low level of cancellations and finished inventory
- The higher sales velocity (SoS) in the sector during 9M21, boosted by the strong sales pace from Villa Versace and from products launched since 2020

Source: Company data

 LAVV
 IMOB B3
 ICON B3
 IBRA B3
 ITAG B3

 B3 LISTED NM
 SMLL B3
 IGC B3
 IGC C-NM B3

 $\checkmark$  Profitable results reflecting good land acquisitions and cost efficiency

✓ Controlled expenses, the lowest SG&A / Net Revenues in the sector.

#### Landbank

Landbank (R\$ Million)

areas/Expansion

| R\$ Million | Luxury | High  | Mid-High | Middle | Total |
|-------------|--------|-------|----------|--------|-------|
| North Zone  |        |       |          | 251    | 251   |
| West Zone   |        |       | 312      |        | 312   |
| Center      |        |       |          | 405    | 405   |
| East Zone   |        |       |          | 943    | 943   |
| South Zone  | 665    | 1,556 | 219      |        | 2,440 |
| Total       | 665    | 1,556 | 531      | 1,599  | 4,351 |

Average cost: 20% of PSV