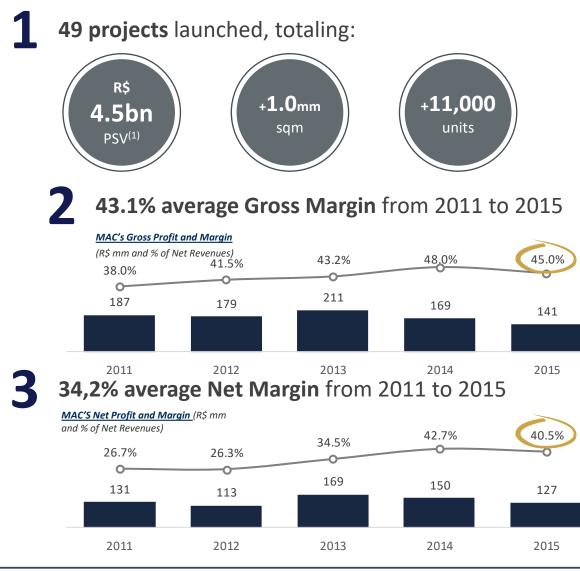

ience in the real estate segment

> Iconic and innovative projects customized to regional demand

Sponsorship by Horn Family and experienced management ready to roll out the growth strategy.

Landbank ready to deliver growth and profitability

Focus on premium regions in São Paulo city

IBRA B3 ITAG B3 **B3** LISTED NM SMLLB3 IGCTB3 IGC-NM B3

<sup>1</sup> Considering 100% interest;

Company Presentation | 2021





billion of PSV<sup>2</sup> launched in LTM

billion in landbank<sup>1</sup>,



R\$ 4.3

R\$**1.5** 

R\$ 207 million net income in LTM

of projects delivered on schedule



LAVV

<sup>2</sup> PSV refers to the "Potential Sales Value" to be obtained from the sale of all the units in a project

### Proven Track-Record of Financial and Operational Excellenger VVI



(2006-2016)



Sources: Company Information and Cyrela's financial statements available in its Investor Relations website

Notes: (1) "PSV" refers to the total value obtained or that may be obtained through sale of all launched units of a real estate development at a pre-determined launching

price.



LAVV

**B3** LISTED NM

IMOBB3 ICONB3

SMLLB3 IGCTB3

IBRA B3

IGC B3

ITAG B3

IGC-NM B3



B3 LISTED NM SMLL B3 IGCT B3 IGC B3 IGC-NM B3



### **History in Numbers**

#### Consistent growth





\$ LAVVI

### Launches After the IPO

#### Performance of new projects surpassed the market, even in a tough scenario



- ✓ Segment: Mid income
- ✓ Launch: 4Q20
- ✓ Location: Brás

#### ITAG B3 BRA B3 **B3** LISTED NM SMLLB3 IGCTB3 IGC-NM B3 IGC B3





- ✓ **PSV**: R\$310 million
- ✓ Segment: High income
- ✓