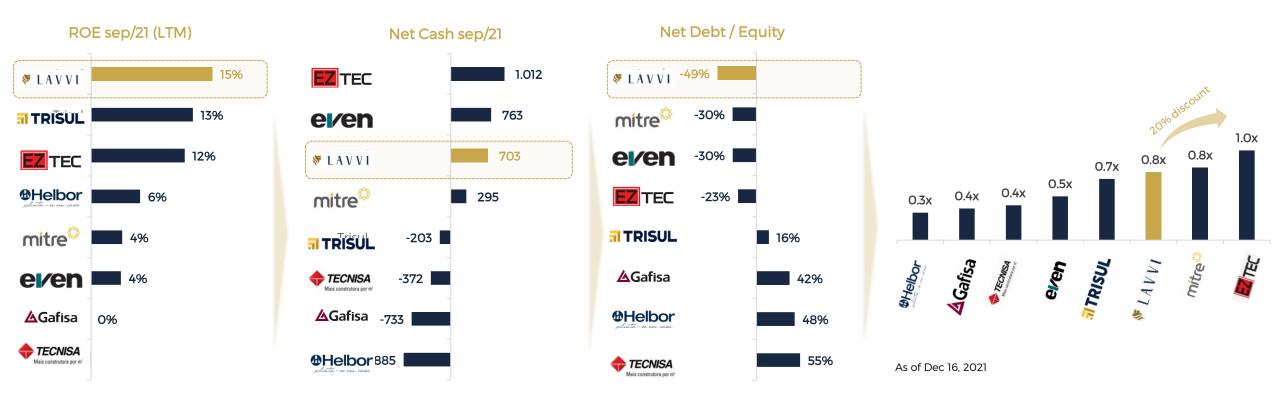

Source: Company data

19

- ✓ From any perspective financial or operational –Lavvi shows the highest figures when compared to listed peers;
- ✓ Lavvi's valuation offers ~29% discount face the first listed peer;
- ✓ Average target-price from analysts suggest 65% upside from current price (R\$11.50 to R\$15.70)

Source: Company data

LAVV IMOBES ICONES IBRAES ITAGES B3 LISTED NM SMLLES IGCTES IGC B3 IGC-NMES

Unanimous recommendation from analysts

Operating Results