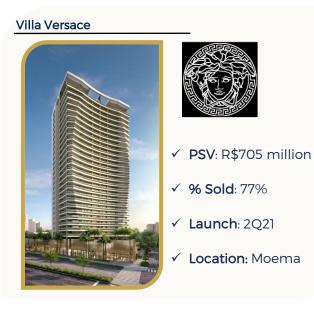

#### ITAG B3 BRA B3 **B3** LISTED NM SMLLB3 IGCTB3 IGC-NM B3 IGC B3

- ✓ **PSV**: R\$310 million
- ✓ Segment: High income
- ✓ Launch: 4Q20
- ✓ Location: Chac. Klabin

Villa Versace

- ✓ **PSV**: R\$705 million
- ✓ Segment: Luxury
- ✓ Launch: 2Q21
- ✓ Location: Moema