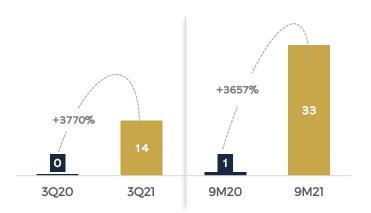

#### DRE - KPls R<sup>\$</sup> Million

LAVVI

5

LAVV IMOB B3 ICON B3 IBRA B3 ITAG B3

B3 LISTED NM SMLL B3 IGCT B3 IGC B3 IGC-NM B3