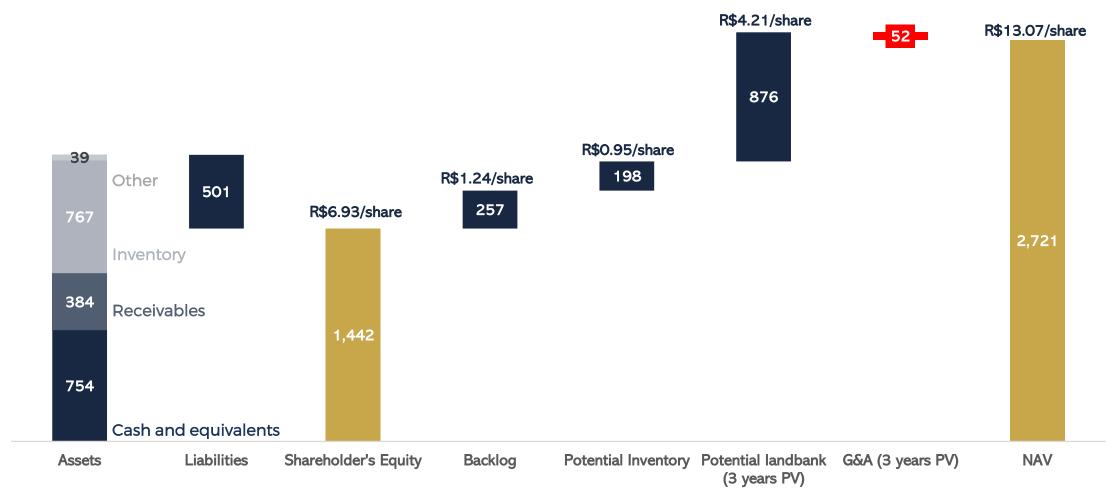

#### Balance Sheet Breakdown (R\$ Million)

NAV R\$ Million

 🖗 L A V V I

\*Potential does not mean guidance

Closing Remarks