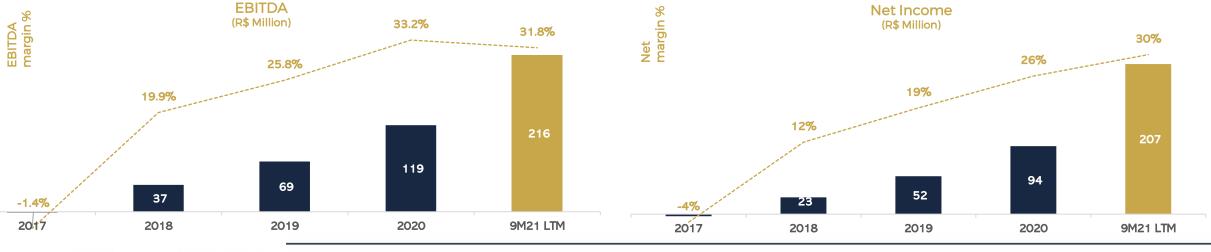

es After the IPO

#### Performance of new projects surpassed the market, even in a tough scenario



- ✓ Segment: Mid income
- ✓ Launch: 4Q20
- ✓ Location: Brás

#### ITAG B3 BRA B3 **B3** LISTED NM SMLLB3 IGCTB3 IGC-NM B3 IGC B3





- ✓ **PSV**: R\$310 million
- ✓ Segment: High income
- ✓ Launch: 4Q20
- ✓ Location: Chac. Klabin

Villa Versace





- ✓ **PSV**: R\$705 million
- ✓ Segment: Luxury
- ✓ Launch: 2Q21
- ✓ Location: Moema



Wonder Ipiranga

## 

- ✓ **PSV**: R\$331 million
- ✓ Segment: Mid income
- ✓ Launch: 3Q21
- ✓ Location: Ipiranga





**Grand Vitrali** 

- ✓ **Segment**: High income
- ✓ Launch: 4Q21
- ✓ Location: Moema

### **IPO plans on track**

#### Highlight:

 Consistent growth across the board reiterates Lavvi as one of the best homebuilders in São Paulo city;







LAVV IMOBB3 ICON B3 IBRA B3 ITAG B3

B3 LISTED NM SMLL B3 IGCT B3 IGC B3 IGC-NM B3



LAVVI

### **Governance and Management**

#### 🖗 🕹 🖓 🖗 🖗

#### **Board of Directors**





B3 LISTED NM SMLL B3 IGCT B3 IGC B3 IGC-NM B3

IBRA B3 ITAG B3



LAVV

IMOBB3 ICONB3

Pillars and Track record

# **LAVVI**

COMPANY PRESENTATION

### Lavvi's Pillars

 🌾 L A V V I

We believe that land acquisition is a key factor in our operations and hence we dedicate maximum effort to finding good opportunities



We choose to acquire **bigger plots of land** so that we can deliver iconic projects with **large and sophisticated leisure areas** 

Lavvi's projects are **residential complexes that enchant clients** and have strong **PSV (Potential Sales Value)** 

Average PSV per project: R\$300 million

The stra