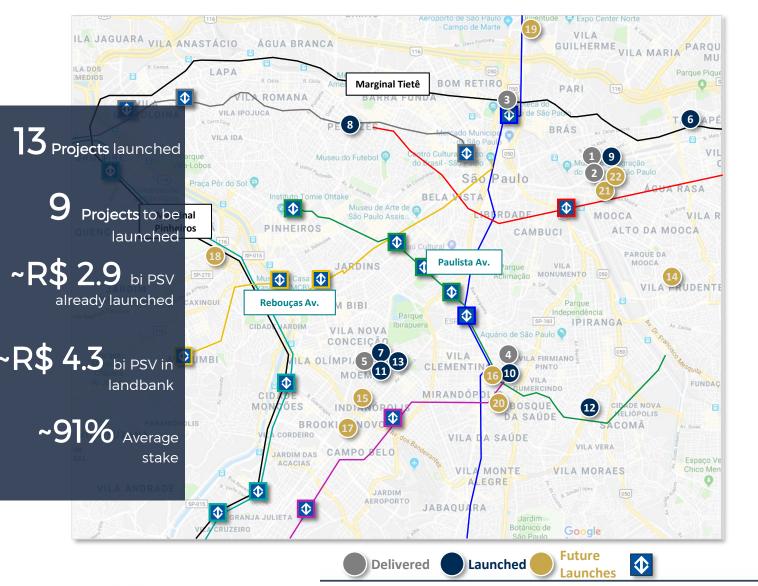

### Landbank

#### Breakdown of Landbank by Acquisition Date (PSV<sup>(1)</sup> R\$mm)

- All recent landbank acquisitions were in the main regions of São Paulo
- Healthy pipeline of new projects to drive future growth

- ✓ With no legacy, low level of cancellations and finished inventory
- The higher sales velocity (SoS) in the sector during 9M21, boosted by the strong sales pace from Villa Versace and from products launched since 2020