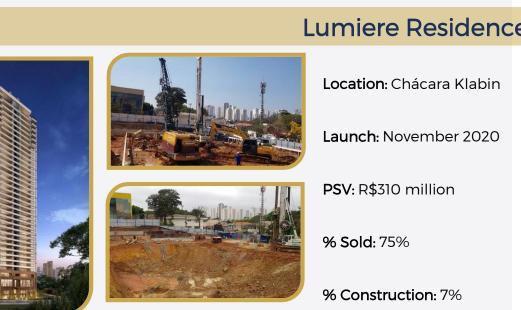

NY PRESENTATION

### Lavvi's Pillars

 🌾 L A V V I

We believe that land acquisition is a key factor in our operations and hence we dedicate maximum effort to finding good opportunities



We choose to acquire **bigger plots of land** so that we can deliver iconic projects with **large and sophisticated leisure areas** 

Lavvi's projects are **residential complexes that enchant clients** and have strong **PSV (Potential Sales Value)** 

Average PSV per project: R\$300 million

The strategy of large projects enables us to grow PSV from launches without increasing the number of construction sites in the same proportion

 LAVV
 IMOB B3
 ICON B3
 IBRA B3
 ITAG B3

 B3 LISTED NM
 SMLL B3
 IGC B3
 IGC B3
 IGC NM B3





#### Lavvi – Iconic Projects and Excellence in Execution **2020 Launches**



#### Lumiere Residence

### 2 Wonder by Praças da Cidade Location: Brás Launch: October 2020 PSV: R\$188 million % Sold: 86% % Construction: 15%

LAVV ITAG B3 ICON B3 IBRA B3 **B3** LISTED NM SMLLB3 IGCTB3 IGC-NM B3 IGC B3

12



LAVVI

#### Lavvi – Iconic Projects and Excellence in Execution History of Launches

#### LAVVI

4



3

5

13

#### **One Park Perdizes**

Location: Perdizes Launch: October 2019 PSV: R\$190 million % Sold: 90% % Construction: 50%

#### Nativ Tatuapé



Location: Tatuapé Launch: May 2019 PSV: R\$241 million % Sold: 100% % Construction: 90%

#### Moema Cyrela

Location: Moema Launch: July 2019 PSV: R\$118 million % Sold: 90% % Construction: 52%



#### Vitrali Moema

Location: Moema Launch: October 2018 PSV: R\$101 million % Sold: 100%



LAVV IMOBB3 ICONB3 IBRA