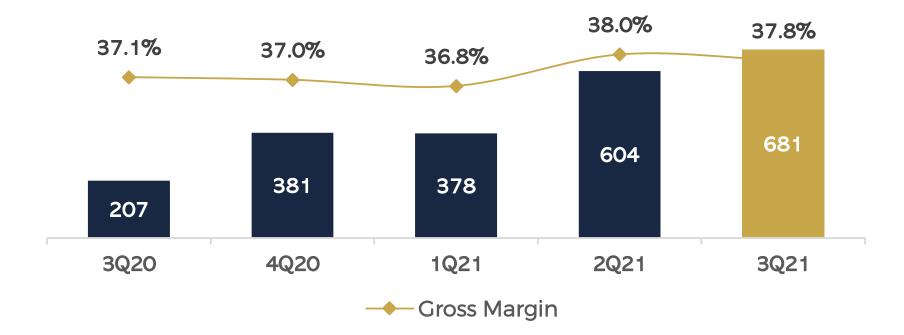

#### DRE - KPls R<sup>\$</sup> Million

LAVVI

5

LAVV IMOB B3 ICON B3 IBRA B3 ITAG B3

B3 LISTED NM SMLL B3 IGCT B3 IGC B3 IGC-NM B3

#### Highlights:

30

• Backlog margin at 37.8%;

\$\Frac{1}{2} L A V V I