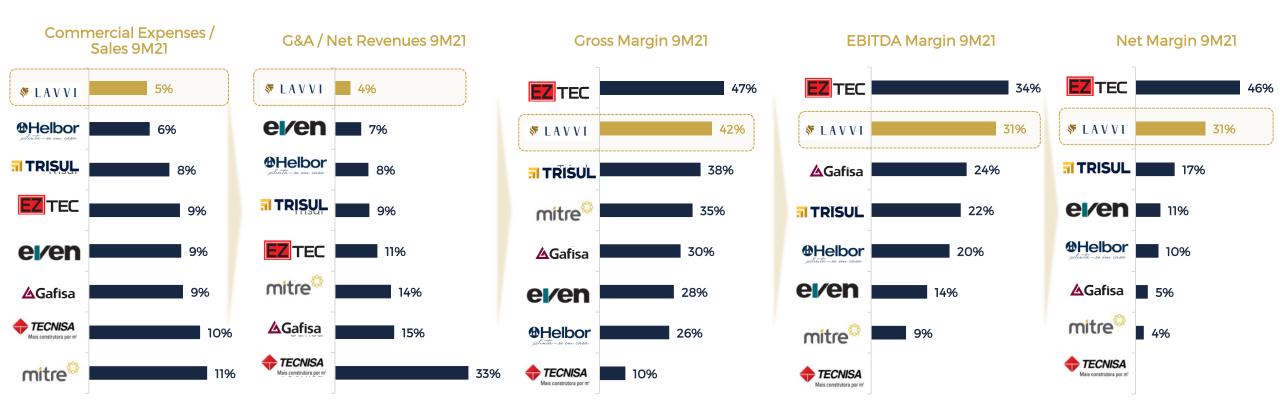

Source: Company data

 LAVV
 IMOB B3
 ICON B3
 IBRA B3
 ITAG B3

 B3 LISTED NM
 SMLL B3
 IGC B3
 IGC C-NM B3

 $\checkmark$  Profitable results reflecting good land acquisitions and cost efficiency

✓ Controlled expenses, the lowest SG&A / Net Revenues in the sector.

Source: Company data

19

- ✓ From any perspective financial or operational –Lavvi shows the highest figures when compared to listed peers;
- ✓ Lavvi's valuation offers ~29% discount face the first listed peer;
- ✓ Average target-price from analysts suggest 65% upside from current price (R\$11.50 to R\$15.70)