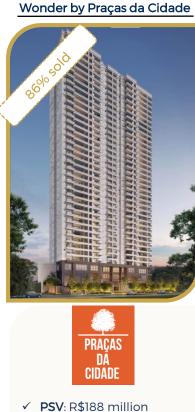

### 2 Wonder by Praças da Cidade Location: Brás Launch: October 2020 PSV: R\$188 million % Sold: 86% % Construction: 15%

LAVV ITAG B3 ICON B3 IBRA B3 **B3** LISTED NM SMLLB3 IGCTB3 IGC-NM B3 IGC B3

12

LAVVI