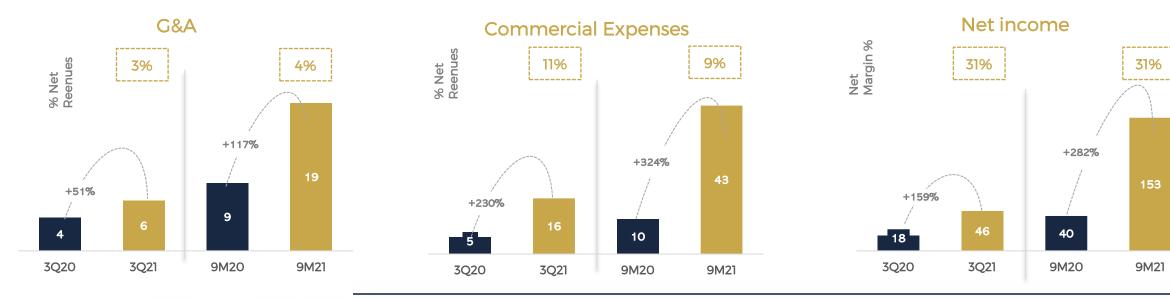

Source: Company data

 LAVV
 IMOB B3
 ICON B3
 IBRA B3
 ITAG B3

 B3 LISTED NM
 SMLL B3
 IGC B3
 IGC C-NM B3

 $\checkmark$  Profitable results reflecting good land acquisitions and cost efficiency

✓ Controlled expenses, the lowest SG&A / Net Revenues in the sector.

#### DRE - KPls R<sup>\$</sup> Million

LAVVI

5

LAVV IMOB B3 ICON B3 IBRA B3 ITAG B3

B3 LISTED NM SMLL B3 IGCT B3 IGC B3 IGC-NM B3