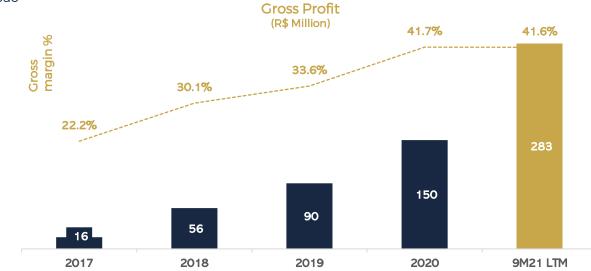

ches After the IPO

#### Performance of new projects surpassed the market, even in a tough scenario



- ✓ Segment: Mid income
- ✓ Launch: 4Q20
- ✓ Location: Brás

#### ITAG B3 BRA B3 **B3** LISTED NM SMLLB3 IGCTB3 IGC-NM B3 IGC B3





- ✓ **PSV**: R\$310 million
- ✓ Segment: High income
- ✓ Launch: 4Q20
- ✓ Location: Chac. Klabin

Villa Versace





- ✓ **PSV**: R\$705 million
- ✓ Segment: Luxury
- ✓ Launch: 2Q21
- ✓ Location: Moema



Wonder Ipiranga

## 

- ✓ **PSV**: R\$331 million
- ✓ Segment: Mid income
- ✓ Launch: 3Q21
- ✓ Location: Ipiranga





**Grand Vitrali** 

- ✓ **Segment**: High income
- ✓ Launch: 4Q21
- ✓ Location: Moema

### **IPO plans on track**

#### Highlight:

 Consistent growth across the board reiterates Lavvi as one of the best homebuilders in São Paulo city;







LAVV IMOBB3 ICON B3 IBRA B3 ITAG B3

B3 LISTED NM SMLL B3 IGCT B3 IGC B3 IGC-NM B3



LAVVI

### **Governance and Management**

#### 🖗 🕹 🖓 🖗 🖗

#### **Board of Directors**





B3 LISTED NM SMLL B3 IGCT B3 IGC B3 IGC-NM B3

IBRA B3 ITAG B3



LAVV

IMOBB3 ICONB3

Pillars and Track record

# **LAVVI**

COMPANY PRESENTATION

### Lavvi's Pillars

 🌾 L A V V I

We believe that land acquisition is a key factor in our operations and hence we dedicate maximum effort to finding good opportunities



We choose to acquire **bigger plots of land** so that we can deliver iconic projects with **large and sophisticated leisure areas** 

Lavvi's projects are **residential complexes that enchant clients** and have strong **PSV (Potential Sales Value)** 

Average PSV per project: R\$300 million

The st