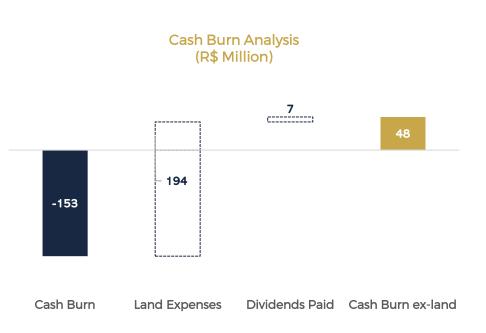

### **Cash Burn**

| \$<br>L | A | V | V | l |
|---------|---|---|---|---|
|         |   |   |   |   |

| Debt and Net Cash, R\$ 000      | 3Q21      | 2Q21      | Q/Q       |
|---------------------------------|-----------|-----------|-----------|
| Short-Term Debt                 | 628       | 267       | 135%      |
| Long-Term Debt                  | 50,204    | 50,204    | 0%        |
| Total Debt                      | 50,832    | 50,471    | 1%        |
| Cash and Cash Fourivalants      | 2 696     | 702 (71   | 1000/     |
| Cash and Cash Equivalents       | 2,686     | 792,431   | -100%     |
| Financial Investments           | 750,932   | 114,211   | 557%      |
| Total Cash and Equivalents      | 753,618   | 906,642   | -17%      |
| Net Debt (Cash)                 | (702,786) | (856,171) | -18%      |
| Coch Conception (Durn)          |           | (27.00()) | (500)     |
| Cash Generation (Burn)          | (153,385) | (27,864)  | 450%      |
| Dividends Paid                  | 0         | 22,212    | N/A       |
| Share Buyback Program           | 7,272     | 0         | N/A       |
| Cash Generation (Burn)          | (146,113) | (5,652)   | 2485%     |
| Shareholder's Equity            | 1,442,212 | 1,414,463 | 2%        |
|                                 |           |           |           |
| Net Cash / Shareholder's Equity | -48.7%    | -60.5%    | 11.8 p.p. |