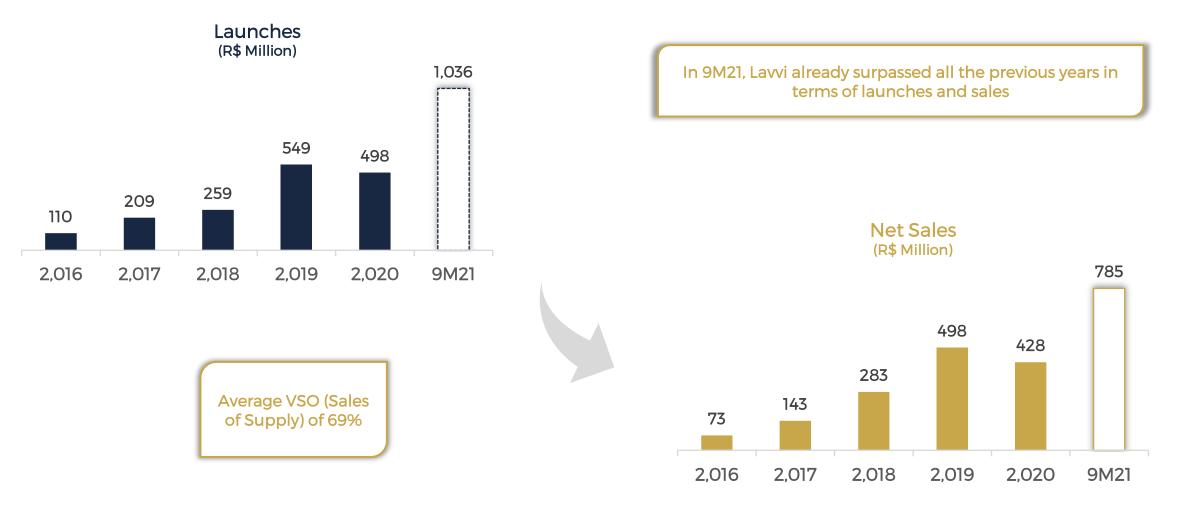

### Launches After the IPO

#### Performance of new projects surpassed the market, even in a tough scenario

- ✓ Segment: Mid income
- ✓ Launch: 4Q20
- ✓ Location: Brás