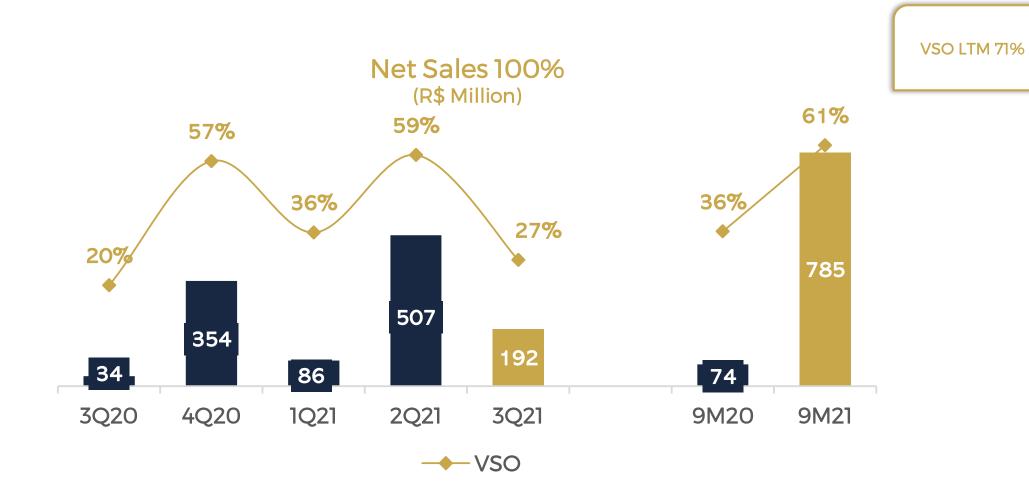

- ✓ With no legacy, low level of cancellations and finished inventory
- The higher sales velocity (SoS) in the sector during 9M21, boosted by the strong sales pace from Villa Versace and from products launched since 2020