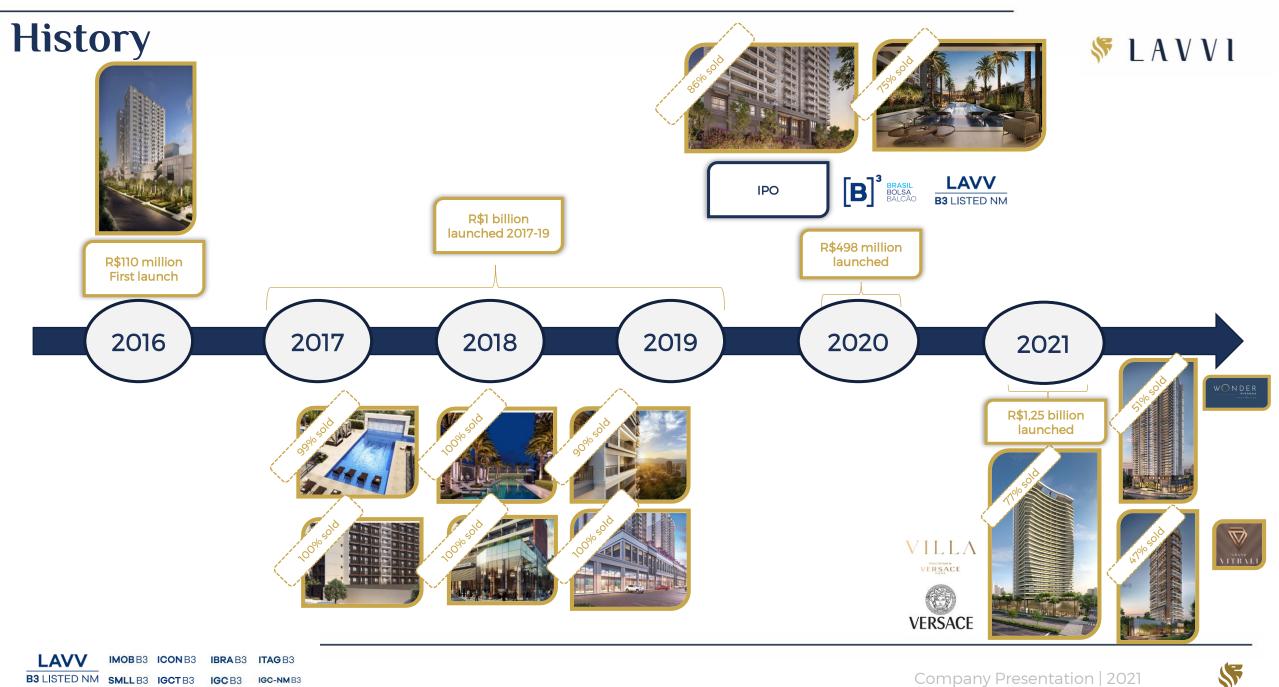

st;

Company Presentation | 2021





billion of PSV<sup>2</sup> launched in LTM

billion in landbank<sup>1</sup>,



R\$ 4.3

R\$**1.5** 

R\$ 207 million net income in LTM

of projects delivered on schedule



LAVV

<sup>2</sup> PSV refers to the "Potential Sales Value" to be obtained from the sale of all the units in a project

### Proven Track-Record of Financial and Operational Excellenger VVI



(2006-2016)



Sources: Company Information and Cyrela's financial statements available in its Investor Relations website

Notes: (1) "PSV" refers to the total value obtained or that may be obtained through sale of all launched units of a real estate development at a pre-determined launching

price.



LAVV

**B3** LISTED NM

IMOBB3 ICONB3

SMLLB3 IGCTB3

IBRA B3

IGC B3

ITAG B3

IGC-NM B3



B3 LISTED NM SMLL B3 IGCT B3 IGC B3 IGC-NM B3



### **History in Numbers**

#### Consistent growth





\$ LAVVI

### Launches After the IPO

#### Performance of new projects surpassed the market, even in a tough scenario



- ✓ Segment: Mid income
- ✓ Launch: 4Q20
- ✓ Location: Brás

#### ITAG B3 BRA B3 **B3** LISTED NM SMLLB3 IGCTB3 IGC-NM B3 IGC B3





- ✓ **PSV**: R\$310 million
- ✓ Segment: High income
- ✓ Launch: 4Q20
- ✓ Location: Chac. Klabin

Villa Versace





- ✓ **PSV**: R\$705 million
- ✓ Segment: Luxury
- ✓ Launch: 2Q21
- ✓ Location: Moema



Wonder Ipiranga

## 

- ✓ **PSV**: R\$331 million
- ✓ Segment: Mid income
- ✓ Launch: 3Q21
- ✓ Location: Ipiranga





**Grand Vitrali** 

- ✓ **Segment**: High income
- ✓ Launch: 4Q21
- ✓ Location: Moema

### **IPO plans on track**