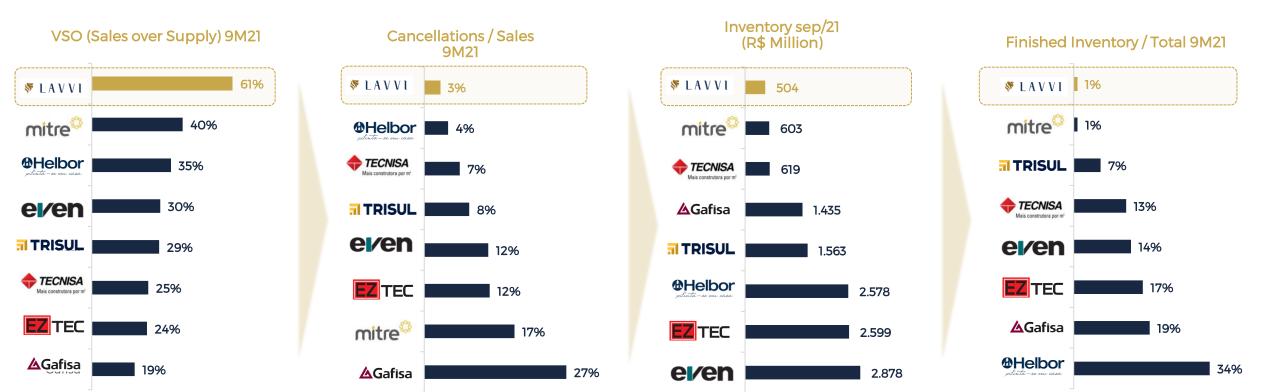

- ✓ With no legacy, low level of cancellations and finished inventory
- The higher sales velocity (SoS) in the sector during 9M21, boosted by the strong sales pace from Villa Versace and from products launched since 2020

Source: Company data

 LAVV
 IMOB B3
 ICON B3
 IBRA B3
 ITAG B3

 B3 LISTED NM
 SMLL B3
 IGC B3
 IGC C-NM B3

 $\checkmark$  Profitable results reflecting good land acquisitions and cost efficiency

✓ Controlled expenses, the lowest SG&A / Net Revenues in the sector.