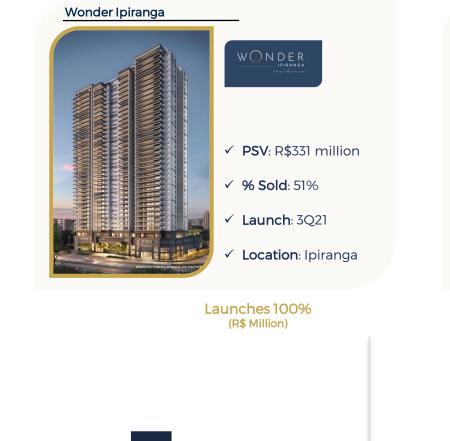

Wonder Ipiranga

## 

- ✓ **PSV**: R\$331 million
- ✓ Segment: Mid income
- ✓ Launch: 3Q21
- ✓ Location: Ipiranga

**Grand Vitrali** 

- ✓ **Segment**: High income
- ✓ Launch: 4Q21
- ✓ Location: Moema