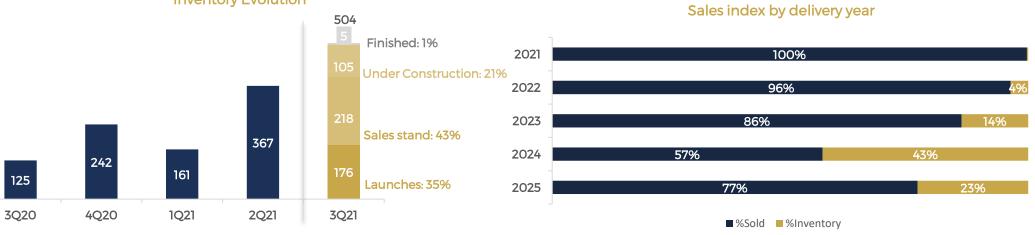

### Inventory

| 5 | L | A | V | V | l |
|---|---|---|---|---|---|
|   |   |   |   |   |   |

| Status             | Launch                                                                                                                                                                                              | PSV                                                                                                                                                                                                   | PSV Lavvi <sup>1</sup>                                                                                                                                                                                                                                                                       | Units                                                                                                                                                                                                                                                                                                                                                                                                                                                                                                                                                                                                                                                                                                                                                                                                        | Inventory                                                                                                                                                                                                                                                                                                                                                                     | % Sold                                                                                                                                                                                                                                                                                                                                                                                          |
|--------------------|-----------------------------------------------------------------------------------------------------------------------------------------------------------------------------------------------------|-------------------------------------------------------------------------------------------------------------------------------------------------------------------------------------------------------|----------------------------------------------------------------------------------------------------------------------------------------------------------------------------------------------------------------------------------------------------------------------------------------------|--------------------------------------------------------------------------------------------------------------------------------------------------------------------------------------------------------------------------------------------------------------------------------------------------------------------------------------------------------------------------------------------------------------------------------------------------------------------------------------------------------------------------------------------------------------------------------------------------------------------------------------------------------------------------------------------------------------------------------------------------------------------------------------------------------------|-------------------------------------------------------------------------------------------------------------------------------------------------------------------------------------------------------------------------------------------------------------------------------------------------------------------------------------------------------------------------------|-------------------------------------------------------------------------------------------------------------------------------------------------------------------------------------------------------------------------------------------------------------------------------------------------------------------------------------------------------------------------------------------------|
| Finished           | mai-16                                                                                                                                                                                              | 0                                                                                                                                                                                                     | 0                                                                                                                                                                                                                                                                                            | 335                                                                                                                                                                                                                                                                                                                                                                                                                                                                                                                                                                                                                                                                                                                                                                                                          | -                                                                                                                                                                                                                                                                                                                                                                             | 100.0%                                                                                                                                                                                                                                                                                                                                                                                          |
| Finished           | jun-17                                                                                                                                                                                              | 3,918                                                                                                                                                                                                 | 1,997                                                                                                                                                                                                                                                                                        | 377                                                                                                                                                                                                                                                                                                                                                                                                                                                                                                                                                                                                                                                                                                                                                                                                          | 8                                                                                                                                                                                                                                                                                                                                                                             | 97.9%                                                                                                                                                                                                                                                                                                                                                                                           |
| Finished           | set-17                                                                                                                                                                                              | 210                                                                                                                                                                                                   | 210                                                                                                                                                                                                                                                                                          | 258                                                                                                                                                                                                                                                                                                                                                                                                                                                                                                                                                                                                                                                                                                                                                                                                          | 1                                                                                                                                                                                                                                                                                                                                                                             | 99.6%                                                                                                                                                                                                                                                                                                                                                                                           |
| Under Construction | mai-18                                                                                                                                                                                              | -                                                                                                                                                                                                     | -                                                                                                                                                                                                                                                                                            | 95                                                                                                                                                                                                                                                                                                                                                                                                                                                                                                                                                                                                                                                                                                                                                                                                           | -                                                                                                                                                                                                                                                                                                                                                                             | 100.0%                                                                                                                                                                                                                                                                                                                                                                                          |
| Under Construction | out-18                                                                                                                                                                                              | 450                                                                                                                                                                                                   | 315                                                                                                                                                                                                                                                                                          | 262                                                                                                                                                                                                                                                                                                                                                                                                                                                                                                                                                                                                                                                                                                                                                                                                          | 1                                                                                                                                                                                                                                                                                                                                                                             | 99.6%                                                                                                                                                                                                                                                                                                                                                                                           |
| Under Construction | mai-19                                                                                                                                                                                              | -                                                                                                                                                                                                     | -                                                                                                                                                                                                                                                                                            | 301                                                                                                                                                                                                                                                                                                                                                                                                                                                                                                                                                                                                                                                                                                                                                                                                          | -                                                                                                                                                                                                                                                                                                                                                                             | 100.0%                                                                                                                                                                                                                                                                                                                                                                                          |
| Under Construction | jun-19                                                                                                                                                                                              | 6,907                                                                                                                                                                                                 | 2,763                                                                                                                                                                                                                                                                                        | 53                                                                                                                                                                                                                                                                                                                                                                                                                                                                                                                                                                                                                                                                                                                                                                                                           | 6                                                                                                                                                                                                                                                                                                                                                                             | 88.7%                                                                                                                                                                                                                                                                                                                                                                                           |
| Under Construction | out-19                                                                                                                                                                                              | 30,102                                                                                                                                                                                                | 24,081                                                                                                                                                                                                                                                                                       | 103                                                                                                                                                                                                                                                                                                                                                                                                                                                                                                                                                                                                                                                                                                                                                                                                          | 11                                                                                                                                                                                                                                                                                                                                                                            | 89.3%                                                                                                                                                                                                                                                                                                                                                                                           |
| Under Construction | out-20                                                                                                                                                                                              | 21,248                                                                                                                                                                                                | 10,832                                                                                                                                                                                                                                                                                       | 236                                                                                                                                                                                                                                                                                                                                                                                                                                                                                                                                                                                                                                                                                                                                                                                                          | 33                                                                                                                                                                                                                                                                                                                                                                            | 86.0%                                                                                                                                                                                                                                                                                                                                                                                           |
| Under Construction | nov-20                                                                                                                                                                                              | 46,699                                                                                                                                                                                                | 46,699                                                                                                                                                                                                                                                                                       | 306                                                                                                                                                                                                                                                                                                                                                                                                                                                                                                                                                                                                                                                                                                                                                                                                          | 85                                                                                                                                                                                                                                                                                                                                                                            | 72.2%                                                                                                                                                                                                                                                                                                                                                                                           |
| Stand              | jun-21                                                                                                                                                                                              | 218,379                                                                                                                                                                                               | 218,379                                                                                                                                                                                                                                                                                      | 409                                                                                                                                                                                                                                                                                                                                                                                                                                                                                                                                                                                                                                                                                                                                                                                                          | 95                                                                                                                                                                                                                                                                                                                                                                            | 76.8%                                                                                                                                                                                                                                                                                                                                                                                           |
| Launch             | ago-21                                                                                                                                                                                              | 176,323                                                                                                                                                                                               | 176,323                                                                                                                                                                                                                                                                                      | 576                                                                                                                                                                                                                                                                                                                                                                                                                                                                                                                                                                                                                                                                                                                                                                                                          | 296                                                                                                                                                                                                                                                                                                                                                                           | 48.6%                                                                                                                                                                                                                                                                                                                                                                                           |
|                    |                                                                                                                                                                                                     | 504,235                                                                                                                                                                                               | 481,600                                                                                                                                                                                                                                                                                      | 3,311                                                                                                                                                                                                                                                                                                                                                                                                                                                                                                                                                                                                                                                                                                                                                                                                        | 536                                                                                                                                                                                                                                                                                                                                                                           | 83.8%                                                                                                                                                                                                                                                                                                                                                                                           |
|                    | Finished<br>Finished<br>Finished<br>Under Construction<br>Under Construction<br>Under Construction<br>Under Construction<br>Under Construction<br>Under Construction<br>Under Construction<br>Stand | Finishedmai-16Finishedjun-17Finishedset-17Under Constructionmai-18Under Constructionout-18Under Constructionjun-19Under Constructionjun-19Under Constructionout-20Under Constructionnov-20Standjun-21 | Finishedmai-160Finishedjun-173,918Finishedset-17210Under Constructionmai-18-Under Constructionout-18450Under Constructionmai-19-Under Constructionjun-196,907Under Constructionout-1930,102Under Constructionout-2021,248Under Constructionnov-2046,699Standjun-21218,379Launchago-21176,323 | Finished         mai-16         0         0           Finished         jun-17         3,918         1,997           Finished         set-17         210         210           Under Construction         mai-18         -         -           Under Construction         out-18         450         315           Under Construction         mai-19         -         -           Under Construction         jun-19         6,907         2,763           Under Construction         out-19         30,102         24,081           Under Construction         out-20         21,248         10,832           Under Construction         nov-20         46,699         46,699           Stand         jun-21         218,379         218,379           Launch         ago-21         176,323         176,323 | Finishedmai-1600335Finishedjun-173,9181,997377Finishedset-17210210258Under Constructionmai-1895Under Constructionout-18450315262Under Constructionmai-19301Under Constructionjun-196,9072,76353Under Constructionout-1930,10224,081103Under Constructionout-2021,24810,832236Under Constructionnov-2046,69946,699306Standjun-21218,379218,379409Launchago-21176,323176,323576 | Finishedmai-1600335-Finishedjun-173,9181,9973778Finishedset-172102102581Under Constructionmai-1895-Under Constructionout-184503152621Under Constructionmai-19301-Under Constructionjun-196,9072,763536Under Constructionout-1930,10224,08110311Under Constructionout-2021,24810,83223633Under Constructionnov-2046,69946,69930685Standjun-21218,379218,37940995Launchago-21176,323176,323576296 |

<sup>1</sup> R\$ Million

#### Inventory Evolution

 LAVV
 IMOB B3
 ICON B3
 IBRA B3
 ITAG B3

 B3 LISTED NM
 SMLL B3
 IGCT B3
 IGC B3
 IGC-NM B3