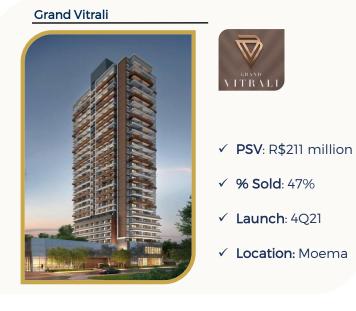

## 

- ✓ **PSV**: R\$331 million
- ✓ Segment: Mid income
- ✓ Launch: 3Q21
- ✓ Location: Ipiranga

**Grand Vitrali** 

- ✓ **Segment**: High income
- ✓ Launch: 4Q21
- ✓ Location: Moema