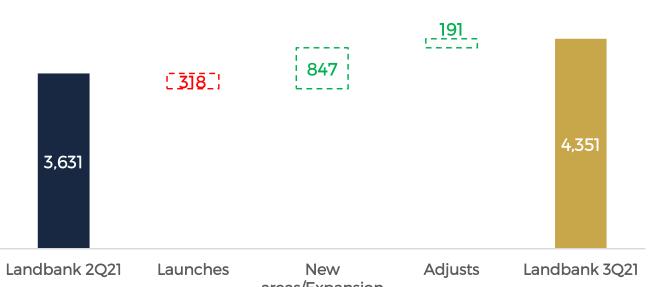

### Landbank

#### Breakdown of Landbank by Acquisition Date (PSV<sup>(1)</sup> R\$mm)

- All recent landbank acquisitions were in the main regions of São Paulo
- Healthy pipeline of new projects to drive future growth

#### Landbank

Landbank (R\$ Million)

areas/Expansion

| R\$ Million | Luxury | High  | Mid-High | Middle | Total |
|-------------|--------|-------|----------|--------|-------|
| North Zone  |        |       |          | 251    | 251   |
| West Zone   |        |       | 312      |        | 312   |
| Center      |        |       |          | 405    | 405   |
| East Zone   |        |       |          | 943    | 943   |
| South Zone  | 665    | 1,556 | 219      |        | 2,440 |
| Total       | 665    | 1,556 | 531      | 1,599  | 4,351 |

Average cost: 20% of PSV