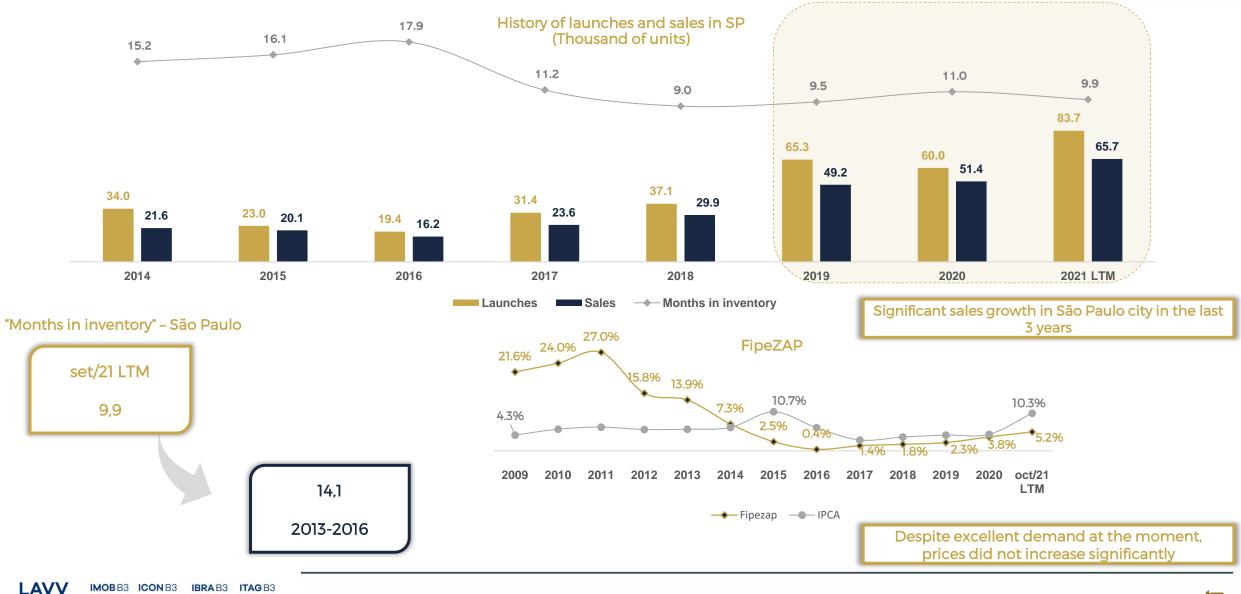

#### Breakdown of Landbank by Acquisition Date (PSV<sup>(1)</sup> R\$mm)

- All recent landbank acquisitions were in the main regions of São Paulo
- Healthy pipeline of new projects to drive future growth

- ✓ With no legacy, low level of cancellations and finished inventory
- The higher sales velocity (SoS) in the sector during 9M21, boosted by the strong sales pace from Villa Versace and from products launched since 2020