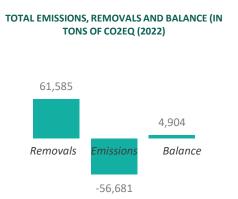

### **Climate Changes**

Increase the positive balance between emissions and removals of Greenhouse Gases (GHG) by **20%** 

# Increase by 20% the positive balance between emissions and removals of Greenhouse Gases (GGE)\*

| 41,956 |       | 49,915 |
|--------|-------|--------|
|        | 4,904 |        |
| 2021   | 2022  | 2030   |

### WE ARE POSITIVE CARBON BALANCE.

### THAT IS, WE REMOVE MORE CARBON FROM THE ATMOSPHERE THAN WE EMIT.

### **Carbon Removals and Emissions**

We were the first Brazilian company to certify a Greenhouse Gas (GHG) Inventory in accordance with ISO14064:2006.

1,432,247 thousand CERs approved at the UN (2005-2022) Carbon credits traded until 2022 generated revenue of BRL 24 million.