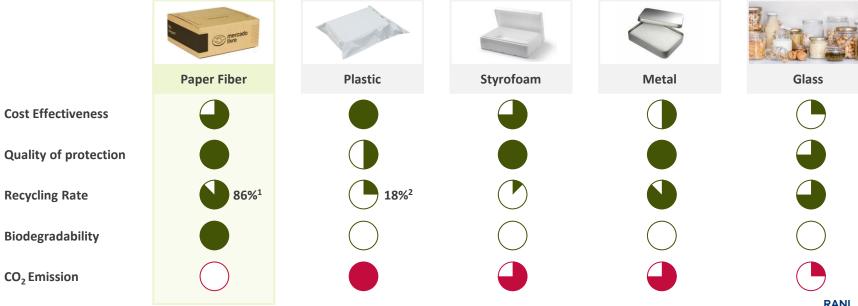

### FIBER PACKAGING IS SUPERIOR TO ALTERNATIVES

Fiber packaging is renewable and easily recyclable, as well as it does not produce harmful gases during the recycling process. It is biodegradable and results in less environmental risk when discarded.

It is economical, resistant and hygienic that protects the consumer's health.