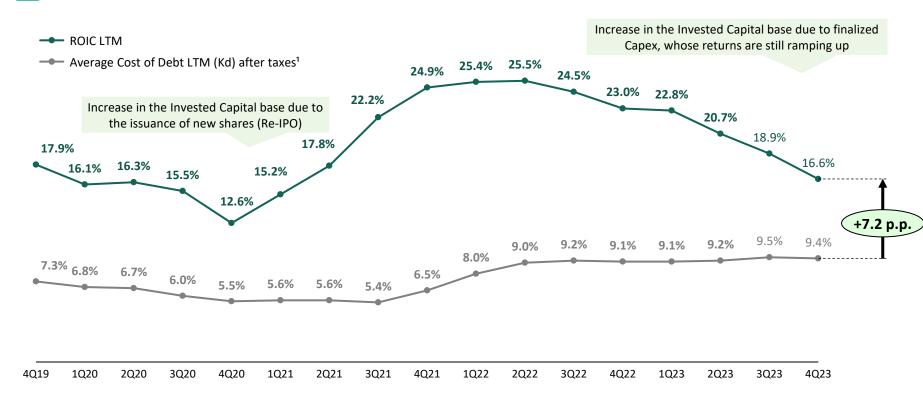

## OUR RETURN ON CAPITAL INVESTED IS MUCH HIGHER THAN THE COST OF CAPITAL, WHICH LEADS TO THE **CREATION OF VALUE** TO OUR SHAREHOLDERS