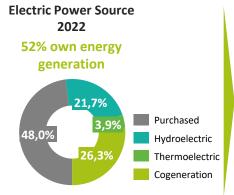

#### **Energy**

Use of **100%** renewable energy in all businesses by 2025

Being **self-sufficient** in renewable energy generation

## COMMITMENT Be self-sufficient in renewable energy generation

| % of<br>renewable<br>energy      | 57%  | 64%  | 67%  | 64%  |
|----------------------------------|------|------|------|------|
|                                  | 2020 | 2021 | 2022 | 2023 |
| Self-<br>production<br>of energy | 54%  | 51%  | 52%  | 50%  |
|                                  | 2020 | 2021 | 2022 | 2023 |