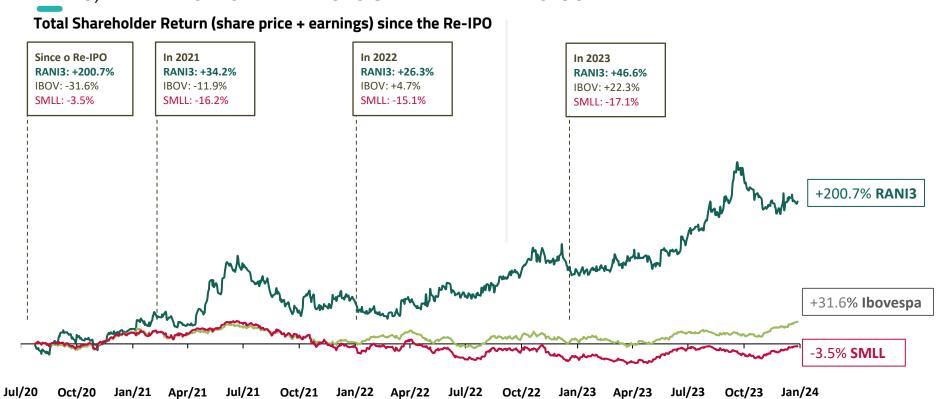

## WE HAVE DELIVERED VERY STRONG **RETURNS TO OUR SHAREHOLDERS** SINCE OUR RE-IPO, EVEN IN TURBULENT PERIODS ON THE BRAZILIAN STOCK MARKET