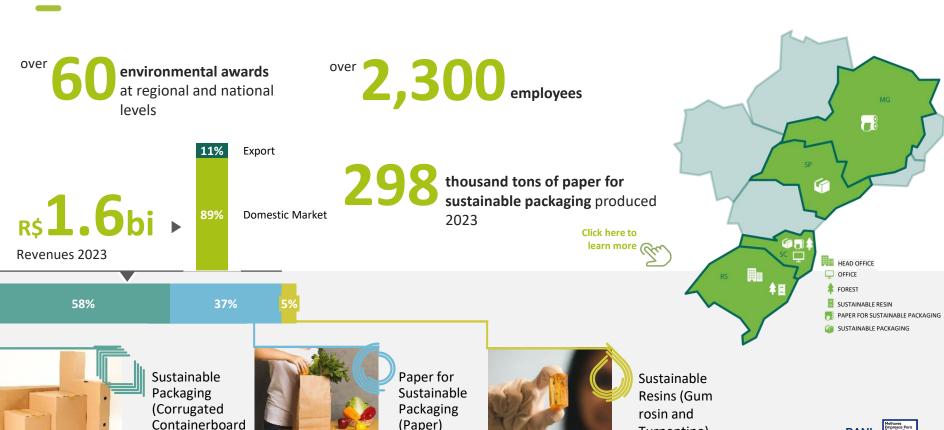

## IRANI: THE BRAZILIAN PURE PLAYER IN THE PACKAGING SECTOR LISTED IN THE B3's NOVO MERCADO

Packaging)

Turpentine)

LTM: last twelve months on 12.31.2023

(Paper)