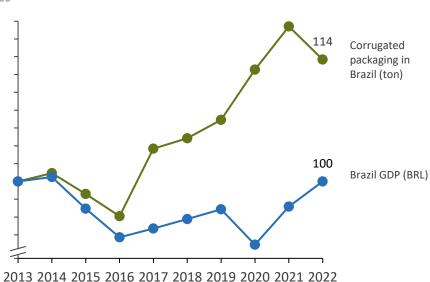

## Irani **Impact Investing**

February 2024





## irani)

RANI

**B3** LISTED NI

## IRANI: THE BRAZILIAN PURE PLAYER IN THE PACKAGING SECTOR LISTED IN THE B3's NOVO MERCADO

Packaging)



Turpentine)

LTM: last twelve months on 12.31.2023

(Paper)



## THE MARKET FOR SUSTAINABLE PACKAGING IS DRIVEN BY SECULAR TRENDS IN SUSTAINABILITY AND E-COMMERCE

### Comparison between sustainable packaging vs GDP

Evolution on base 100



### Sustainable packaging market drivers

- Paper-based are the best solutions for packaging
- Demand for sustainability: substitution of plastic for paper







### FIBER PACKAGING IS SUPERIOR TO ALTERNATIVES





Fiber packaging is renewable and easily recyclable, as well as it does not produce harmful gases during the recycling process. It is biodegradable and results in less environmental risk when discarded.

It is economical, resistant and hygienic that protects the consumer's health.



### GROWING DEMAND FOR SUSTAINABILITY AND SUBSTITUTION OF PLASTICS





- Consumers want more than just quality, often looking for products and brands that align with their personal values.
- People strongly believe that companies should help improve the environment.



Example: Nestlé in Australi