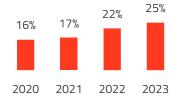

### **Water Consumption**

Reduce water consumption by **30%** per ton produced

## COMMITMENT Reduce 30% of water use per ton produced

| 11,01 | 10,21 | 10,65 | 10,54 |
|-------|-------|-------|-------|
| 2020  | 2021  | 2022  | 2023  |