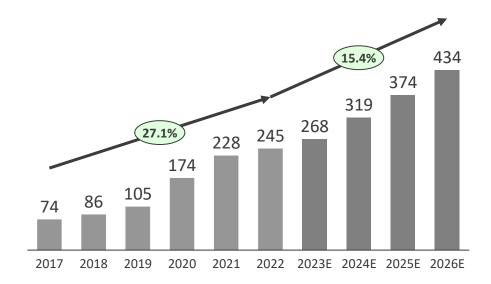

## THE RISE OF E-COMMERCE AND DELIVERY ARE AN IMPORTANT DRIVER OF SUSTAINABLE PACKAGING GROWTH

80%

Sustainable corrugated packaging packaging represents 80% of packaging used in e-commerce.

+15.4% a.a.

Brazilian e-commerce is forecast to grow at a CAGR of 15.4% in the period from 2020 to 2024.

#### E-commerce sales in Brazil

**BRL Billion** 