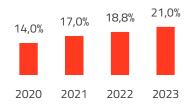

## COMMITMENT Reduce 30% of water use per ton produced

| 11,01 | 10,21 | 10,65 | 10,54 |
|-------|-------|-------|-------|
| 2020  | 2021  | 2022  | 2023  |