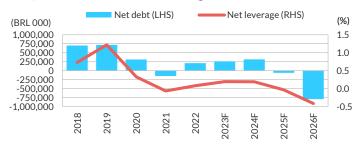

#### Unipar Carbocloro S.A.'s Leverage Profile

F - Forecast Source: Fitch Ratings

Compared with Braskem, Unipar's operations have limited scale and low geographic, client and product diversification. It relies on local markets, and its competitive position in the global industry is minor. On the other hand, it has higher operating margins (30%, compared with Braskem's 17%, on average, in the last five years) and lower financial leverage (0.5x, versus 3.4x, on average, in the last five years). However, Braskem has proven stronger access to local and international debt markets, lower cost of capital and a significantly stronger asset base.