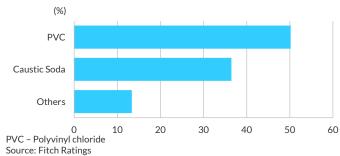

## What Strategic Value Would Braskem Add for Unipar or Petrobras?

Unipar is one of the largest producers of PVC, caustic soda and chlorine in South America, where it also produces sodium hypochlorite, hydrochloric acid and dichloroethane, the basic raw materials used to produce PVC. Its products are used as inputs in the textile, pulp and paper, food, beverage, medicine, and construction industries, among others.

#### Unipar Carbocloro S.A.'s Product Mix

Per Fitch Ratings estimates, 2022