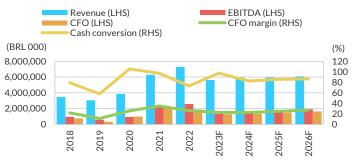

#### Unipar Carbocloro S.A.'s Operating Profile

F – Forecast Source: Fitch Ratings

The company has maintained low leverage, robust liquidity and positive cash flow from operations even in low periods of the chlorine-soda and PVC price cycles. After Unipar achieved very strong results in 2022, driven by abnormally high soda prices, Fitch expects performance to converge toward the average. PVC tends to correlate little with soda, which allows the company to benefit from diversification and reduces margin volatility.

#### **International Price Evolution of Chemicals**

Base January 2021 = USD100

Source: Fitch Ratings, IHS Markit

We forecast revenue of approximately BRL5.6 billion and EBITDA of BRL1.3 billion in 2023, compared with BRL7.2 billion and BRL2.5 billion in 2022, respectively. Leverage should continue below 0.5x.