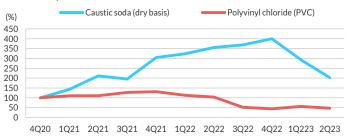

#### Unipar Carbocloro S.A.'s Operating Profile

F – Forecast Source: Fitch Ratings

The company has maintained low leverage, robust liquidity and positive cash flow from operations even in low periods of the chlorine-soda and PVC price cycles. After Unipar achieved very strong results in 2022, driven by abnormally high soda prices, Fitch expects performance to converge toward the average. PVC tends to correlate little with soda, which allows the company to benefit from diversification and reduces margin volatility.

#### **International Price Evolution of Chemicals**

Base January 2021 = USD100

Source: Fitch Ratings, IHS Markit

We forecast revenue of approximately BRL5.6 billion and EBITDA of BRL1.3 billion in 2023, compared with BRL7.2 billion and BRL2.5 billion in 2022, respectively. Leverage should continue below 0.5x.