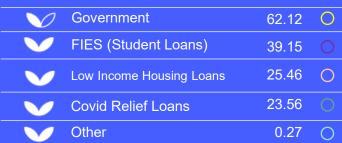

## Total Portfolio: R\$358.4 billion

Mostly High /
Transformational

## **Social Loans**



**Best Socio-enviromental Practices** 

## Sustainable Loan Portfolio

2.93 million loans

16.7%

Pronaf Mais Alimentos
(Loans for Food Production)

Investment Loans

PCA/Moderagro (Agribusiness Infrastructure Financing)

Working Capital (Pronaf)

Infra and Develop Regional

7.87

Investment Loans (Pronaf)

1.86

Social Loans 42.0%

Best Socio-Environmental Practices

28.7%

Companies 12,5%

Low

Carbon

Agriculture

R\$59.9 billion

130.43k loans

R\$45.0 billion 165.5k loans

R\$103.0 billion

1.13 million loans

**Low Carbon Agriculture** 

| V           | Working Capital (No-till) | 50.54 | 0 |
|-------------|---------------------------|-------|---|
| <b>&gt;</b> | Low Carbon Program        | 9.39  | 0 |

Companies

Companies 44.97

R\$150.6 billion

1.56 million loans

Addittionalit