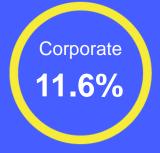

#### Corporate

| V | Corporate | 39.70 | 0 |
|---|-----------|-------|---|

Check out the full assessment:

Small and Medium Size Enterprise\*

R\$139.2 ởịởi R\$60.5 billion Individuals

Small and Medium Size Enterprise\*

**Social Business** 

Government, Corporate

and Large Enterprises

Sustainable Economic

Corporate\*\*