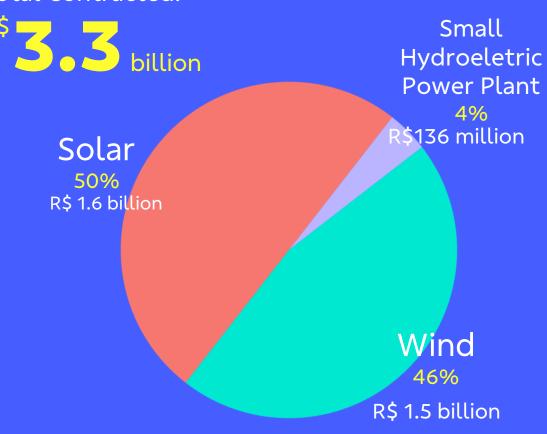

### Total Contracted:

### Sustainable Business - Wholesale

| Green/sustainable infraestructure<br>loans contracted in 2022<br>Renewable Energy | R\$ 3.3 billion |  |
|-----------------------------------------------------------------------------------|-----------------|--|
| Green/sustainable infraestructure<br>Debentures                                   | R\$ 0.7 billion |  |
| Total green/sustainable infraestructure financing                                 | R\$ 4.0 billion |  |
| Total Infraestructure financing                                                   | R\$ 7.2 billion |  |
| ESG Financing/Total Financing                                                     | 56%             |  |