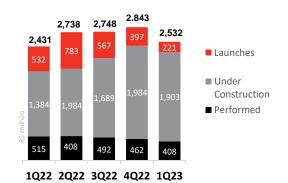

#### Of the volume sold, R\$ 271 million is of "in construction" inventory (the highest in the Company's history).

The Estilo EZ campaign, added to the company's recent strategy of exhibiting projects in a concentrated sales center - Home Store, resulted in an increase in sales of inventory under construction and performed in the quarter, reaching R\$ 270 and 88 million, respectively. The Estilo EZ campaign proved to be fundamental for the Company to increase the sale of its inventory, in particular that which is already performed and under construction, which, added to a volume launched in the quarter of R\$ 127 million, resulted in a reduction of R\$ 311 million in Company's inventory, or 11% of total inventory as of December 31, 2022.

#### R\$ 127 million in PSV LAUNCHED through EZCAL, a joint venture with Construtora Adolpho Lindenberg

Click the imagens to access the Launch Communication or Scan the QR Code above

\*Considering the private area sold