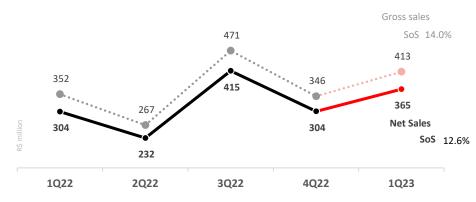

#### **Quarterly sales evolution**

Sales evolution

# Sales of performed and under construction inventory increased by 52% and 183% compared to 1Q22

Evolution of sales by status