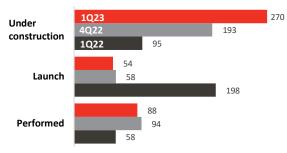

#### Of the volume sold, R\$ 271 million is of "in construction" inventory (the highest in the Company's history).

The Estilo EZ campaign, added to the company's recent strategy of exhibiting projects in a concentrated sales center - Home Store, resulted in an increase in sales of inventory under construction and performed in the quarter, reaching R\$ 270 and 88 million, respectively. The Estilo EZ campaign proved to be fundamental for the Company to increase the sale of its inventory, in particular that which is already performed and under construction, which, added to a volume launched in the quarter of R\$ 127 million, resulted in a reduction of R\$ 311 million in Company's inventory, or 11% of total inventory as of December 31, 2022.

# Sales of performed and under construction inventory increased by 52% and 183% compared to 1Q22

Evolution of sales by status