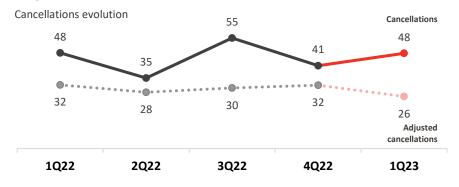

### Excluding upgrades, downgrades and transfers\*, cancellations decreased by -18% compared to 4Q22

Decrease of R\$ 311 million in inventory or 12% compared to 4Q22

Thank you, São Paulo, April 14th, 2023