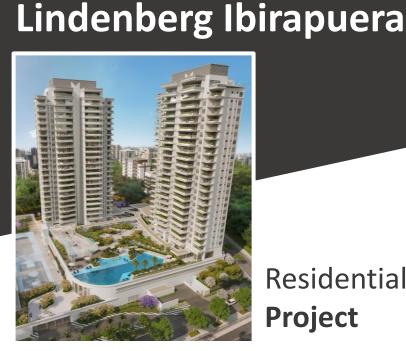

# Residential **Project**

Total PSV: R\$ 333 millions

**Standard:** High-end

### Location: Paraíso - SP

**Units: 44** 

Stake EZTEC: 90%

Private Area: 12,964 sq. m.

The development is located at Rua Achilles Masetti Street, 105 (Vila Mariana), less than 3 minutes from Parque Ibirapuera and beside Rua Curitiba. The Art Tower has 44 high-end units, with areas ranging from 281 sq. m. (including a 5 sq. m. storage area) to 560 sq. m. (including a 6 sq. m. storage area).