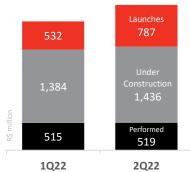

## **Inventory variation**

Var. +3.8% Under Construction

São Paulo, July 15, 2022 – EZTEC S.A. (BOVESPA: EZTC3; Bloomberg; EZTC3:BZ), announces the Operating Preview for the second quarter of 2022 (2Q22). The information contained in this material is a summary of that which will be present in the Earnings Release whose disclosure is scheduled to take place on August 12, 2022, after the market closes.