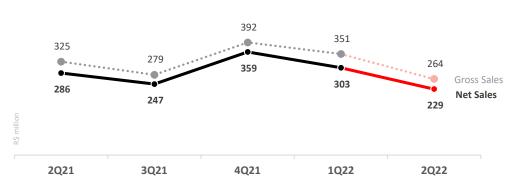

## **Quarterly sales evolution**

Sales in 1H22 of R\$532.5 MN, an increase of 2.3% compared to 1H21.