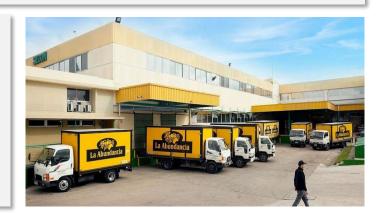

#### Overview

- ✓ Founded in 1975
- √ 6 brands
- √ +850 SKUs considering all Silcom brands
- ✓ Revenues of US\$23mn in 2020
- ✓ 126 employees in 2020
- ✓ Industrial plant with over than 5,000m², with packaging lines and use of renewable energy in facilities

## **Brands and Products**

Location: Montevidéu, Uruguai

Area: 5,000m<sup>2</sup>

Investor Relations E-mail: ri@camil.com.br