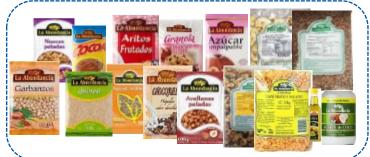

#### Investment Overview

- Portflio includes dry fruits, breakfast food line, seeds, grains, sauces, olives and others products
- La Abundancia is the main brand
- 6 brands
- Revenues of approx. US\$23 million in 2020
- · Industrial plant in Montevideo

## **Brands and Products**

Location: Montevidéu, Uruguai

Area: 5,000m<sup>2</sup>

Investor Relations E-mail: ri@camil.com.br