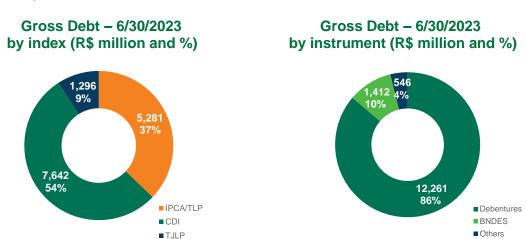

).

Gross debt amortization schedule (R\$ million) on June 30, 2023:

<sup>2)</sup> Excluding Construction Revenue and Cost and Provision for Maintenance.

<sup>3)</sup> LTM = Last 12 Months.



Maturities in the second half of 2023 total R\$552.9 million, 70.9% (R\$392.0 million) in 3Q23 and 29.1% (R\$160.9 million) in 4Q23, while the balance of cash and cash equivalents on June 30, 2023 stood at R\$2,293.3 million. In 2024, maturities total R\$3,279.7 million: 12.0% in 1Q24, 83.7% in 2Q24, 1.3% in 3Q24 and 3.0% in 4Q24. In 2Q24, maturities are distributed among highway concessions (R\$1,615.1 million), at Ecovias dos Imigrantes (R\$1,364.9 million) and Ecosul (R\$222.0 million), the sub-holding company EcoRodovias Concessões e Serviços (R\$1,091.6 million) and others (R\$39.1 million).



#### **Consolidated Capex by Segment:**

| CAPEX<br>(R\$ million)                            | Intangible<br>assets / | 2Q23<br>Maintenance<br>Costs/Prov. for Cons. | Total   | Intangible<br>assets / | 1H23<br>Maintenance<br>Costs/Prov. for | Total   |
|---------------------------------------------------|------------------------|----------------------------------------------|---------|------------------------|----------------------------------------|---------|
|                                                   | PP&E                   | Works                                        |         | PP&E                   | Cons. Works                            |         |
| Highway Concessions                               | 869.9                  | 32.7