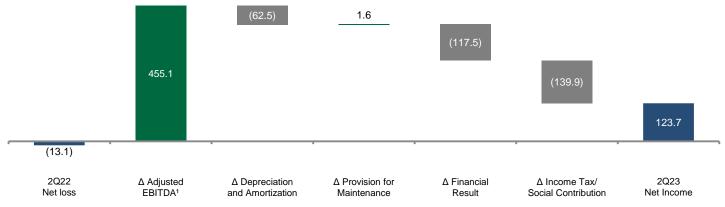

## **Consolidated Financial Statements / Statement of Income**

| Account<br>Code | Account Description                          | Current Quarter 04/01/2023 to 06/30/2023 | Current Year<br>Accrued<br>01/01/2023 to 06/30/2023 | Same Quarter of<br>Previous Year<br>04/01/2022 to 06/30/2022 | Previous Year<br>Accrued<br>01/01/2022 to 06/30/2022 |
|-----------------|----------------------------------------------|------------------------------------------|-----------------------------------------------------|--------------------------------------------------------------|------------------------------------------------------|
| 3.01            | Revenue from Sale of Goods and/or Services   | 2,009,554                                | 3,613,891                                           | 1,336,923                                                    | 2,476,529                                            |
| 3.02            | Cost of Goods and/or Services Sold           | -1,259,009                               | -2,213,481                                          | -985,203                                                     | -1,738,404                                           |
| 3.03            | Gross Income                                 | 750,545                                  | 1,400,410                                           | 351,720                                                      | 738,125                                              |
| 3.04            | Operating Expenses/Revenues                  | -66,666                                  | -114,833                                            | -62,089                                                      | -130,600                                             |
| 3.04.02         | General and Administrative Expenses          | -67,167                                  | -140,730                                            | -70,461                                                      | -139,935                                             |
| 3.04.05         | Other Operating Expenses                     | 501                                      | 25,897                                              | 8,372                                                        | 9,335                                                |
| 3.04.05.01      | Other Net Expenses/Revenues                  | 501                                      | 25,897                                              | 8,372                                                        | 9,335                                                |
| 3.05            | Result Before Financial Income and Taxes     | 683,879                                  | 1,285,577                                           | 289,631                                                      | 607,525                                              |
| 3.06            | Financial Income                             | -403,935                                 | -746,997                                            | -286,396                                                     | -551,143                                             |
| 3.06.01         | Financial Revenues                           | 102,170                                  | 180,582                                             | 72,421                                                       | 172,302                                              |
| 3.06.02         | Financial Expenses                           | -506,105                                 | -927,579                                            | -358,817                                                     | -723,445                                             |
| 3.07            | Result Before Taxes on Profit                | 279,944                                  | 538,580                                             | 3,235                                                        | 56,382                                               |
| 3.08            | Income tax and Social Contribution on Profit | -156,232                                 | -301,836                                            | -16,297                                                      | -57,629                                              |
| 3.08.01         | Current                                      | -133,766                                 | -254,486                                            | -50,777                                                      | -119,797                                             |
| 3.08.02         | Deferred                                     | -22,466                                  | -47,350                                             | 34,480                                                       | 62,168                                               |
| 3.09            | Net Income from Continuing Operations        | 123,712                                  | 236,744                                             | -13,062                                                      | -1,247                                               |
| 3.11            | Consolidated Profit/Loss for the Period      | 123,712                                  | 236,744                                             | -13,062                                                      | -1,247                                               |
| 3.11.01         | Attributed to Partners of the Parent Company | 120,104                                  | 232,853                                             | -7,021                                                       | 8,894                                                |
| 3.11.02         | Attributed to Non-Controlling Partners       | 3,608                                    | 3,891                                               | -6,041                                                       | -10,141                                              |
| 3.99            | Earnings per Share - (Reais / Share)         |                                          |                                                     |                                                              |                                                      |
| 3.99.01         | Basic Earnings per Share                     |                                          |                                                     |                                                              |                                                      |
| 3.99.01.01      | ON                                           | 0.17266                                  | 0.33474                                             | -0.01009                                                     | 0.01279                                              |
| 3.99.01.02      | ON                                           | 0.17266                                  | 0.33474                                             | -0.01009                                                     | 0.01279                                              |
| 3.99.02         | Diluted Earnings per Share                   |                                          |                                                     |                                                              |                                                      |
| 3.99.02.01      | ON                                           | 0.17266                                  | 0.33474                                             | -0.01009                                                     | 0.01279                                              |
| 3.99.02.02      | ON                                           | 0.17266                                  | 0.33474                                             | -0.01009                                                     | 0.01279                                              |