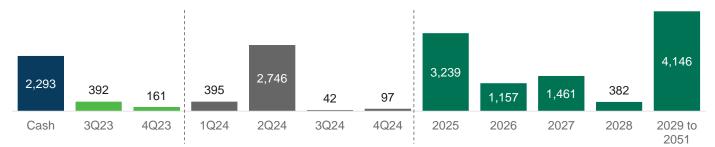

>                          | 14,218.8   | 12,445.4   | 14.2% |
| (-) Cash and Cash Equivalents                          | 2,293.3    | 2,225.1    | 3.1%  |
| Net Debt                                               | 11,925.5   | 10,220.3   | 16.7% |
| Net Debt/Adjusted EBITDA <sup>2</sup> LTM <sup>3</sup> | 3.9x       | 3.9x       | 0.0x  |

<sup>1)</sup> Does not consider obligations with Concession Authority and Leases Payable.

Leverage at **Ecorodovias Concessões e Serviços (ECS)**, measured by the ratio of net debt to adjusted EBITDA, ended June 2023 at 3.7x, increasing 0.1x from March 2023 (3.6x).

Gross debt amortization schedule (R\$ million) on June 30, 2023:

<sup>2)</sup> Excluding Construction Revenue and Cost and Provision for Maintenance.

<sup>3)</sup> LTM = Last 12 Months.



Maturities in the second half of 2023 total R\$552.9 million, 70.9% (R\$392.0 million) in 3Q23 and 29.1% (R\$160.9 million) in 4Q23, while the balance of cash and cash equivalents on June 30, 2023 stood at R\$2,293.3 million. In 2024, maturities total R\$3,279.7 million: 12.0% in 1Q24, 83.7% in 2Q24, 1.3% in 3Q24 and 3.0% in 4Q24. In 2Q24, maturities are distributed among highway concessions (R\$1,615.1 million), at Ecovias dos Imigrantes (R\$1,364.9 million) and Ecosul (R\$222.0 million), the sub-holding company EcoRodovias Concessões e Serviços (R\$1,091.6 million) and others (R\$39.1 million).



#### **Consolidated Capex by Segment:**

| CAPEX<br>(R\$ million)                            | Intangible<br>assets / | 2Q23<br>Maintenance<br>Costs/Prov. for Cons. | Total   | Intangible<br>