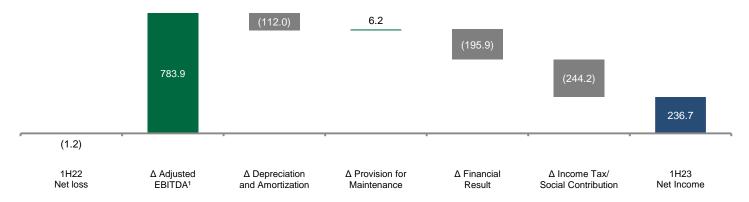

## **Consolidated Financial Statements / Statement of Income**

| Account<br>Code | Account Description                          | Current Quarter 04/01/2023 to 06/30/2023 | Current Year<br>Accrued<br>01/01/2023 to 06/30/2023 | Same Quarter of<br>Previous Year<br>04/01/2022 to 06/30/2022 | Previous Year<br>Accrued<br>01/01/2022 to 06/30/2022 |
|-----------------|----------------------------------------------|------------------------------------------|-----------------------------------------------------|--------------------------------------------------------------|------------------------------------------------------|
| 3.01            | Revenue from Sale of Goods and/or Services   | 2,009,554                                | 3,613,891                                           | 1,336,923                                                    | 2,476,529                                            |
| 3.02            | Cost of Goods and/or Services Sold           | -1,259,009                               | -2,213,481                                          | -985,203                                                     | -1,738,404                                           |
| 3.03            | Gross Income                                 | 750,545                                  | 1,400,410                                           | 351,720                                                      | 738,125                                              |
| 3.04            | Operating Expenses/Revenues                  | -66,666                                  | -114,833                                            | -62,089                                                      | -130,600                                             |
| 3.04.02         | General and Administrative Expenses          | -67,167                                  | -140,730                                            | -70,461                                                      | -139,935                                             |
| 3.04.05         | Other Operating Expenses                     | 501                                      | 25,897                                              | 8,372                                                        | 9,335                                                |
| 3.04.05.01      | Other Net Expenses/Revenues                  | 501                                      | 25,897                                              | 8,372                                                        | 9,335                                                |
| 3.05            | Result Before Financial Income and Taxes     | 683,879                                  | 1,285,577                                           | 289,631                                                      | 607,525                                              |
| 3.06            | Financial Income                             | -403,935                                 | -746,997                                            | -286,396                                                     | -551,143                                             |
| 3.06.01         | Financial Revenues                           | 102,170                                  | 180,582                                             | 72,421                                                       | 172,302                                              |
| 3.06.02         | Financial Expenses                           | -506,105                                 | -927,579                                            | -358,817                                                     | -723,445                                             |
| 3.07            | Result Before Taxes on Profit                | 279,944                                  | 538,580                                             | 3,235                                                        | 56,382                                               |
| 3.08            | Income tax and Social Contribution on Profit | -156,232                                 | -301,836                                            | -16,297                                                      | -57,629                                              |
| 3.08.01         | Current                                      | -133,766                                 | -254,486                                            | -50,777                                                      | -119,797                                             |
| 3.08.02         | Deferred                                     | -22,466                                  | -47,350                                             | 34,480                                                       | 62,168                                               |
| 3.09            | Net Income from Continuing Operations        | 123,712                                  | 236,744                                             | -13,062                                                      | -1,247                                               |
| 3.11            | Consolidated Profit/Loss for the Period      | 123,712                                  | 236,744                                             | -13,062                                                      | -1,247                                               |
| 3.11.01         | Attributed to Partners of the Parent Company | 120,104                                  | 232,853                                             | -7,021                                                       | 8,894                                                |
| 3.11.02         | Attributed to Non-Controlling Partners       | 3,608                                    | 3,891                                               | -6,041                                                       | -10,141                                              |
| 3.99            | Earnings per Share - (Reais / Share)         |                                          |                                                     |                                                              |                                                      |
| 3.99.01         | Basic Earnings per Share                     |                                          |                                                     |                                                              |                                                      |
| 3.99.01.01      | ON                                           | 0.17266                                  | 0.33474                                             | -0.01009                                                     | 0.01279                                              |
| 3.99.01.02      | ON                                           | 0.17266                                  | 0.33474                                             | -0.01009                                                     | 0.01279                                              |
| 3.99.02         | Diluted Earnings per Share                   |                                          |                                                     |                                                              |                                                      |
| 3.99.02.01      | ON                                           | 0.17266                                  | 0.33474                                             | -0.01009                                                     | 0.01279                                              |
| 3.99.02.02      | ON                                           | 0.17266                                  | 0.33474                                             | -0.01009                                                     | 0.01279                                              |