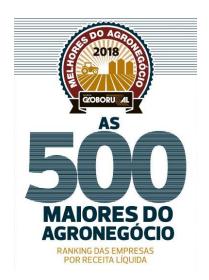

## CerradinhoBio stands out among the 500 Largest Agribusiness Companies

Globo Rural magazine, in partnership with Serasa Experian Consulting, elaborates the "Best of Agribusiness" yearbook, which reveals the 500 largest companies operating in the agribusiness segment in Brazil in twenty categories.

In order to elect the 500 largest companies, they consider the financial statements and a research questionnaire answered by the competitors.

In the General Ranking 2018 (considering the 2017 data), CerradinhoBio was classified in **position 164**. Among the more than 80 companies that competed in the Bioenergy category, we are in **24th position**.

## 500 MAIORES - POR RECEITA LÍQUIDA

## 151 a 200

| CLASS.<br>2017                | CLASS<br>2016 |                                          | EMPRESA                               |                                   |             | SETOR DE ATIVIDADE      |                          |                                       | ORIGEM<br>DO CAPITAL          | RECEITA<br>LÍQUIDA<br>(R\$ milhões) | VAR.<br>(%) | ATIVO<br>TOTAL<br>(R\$ milhões)  |                                       | ATIVO<br>PERMANENTE<br>(R\$ milhões) |
|-------------------------------|---------------|------------------------------------------|---------------------------------------|-----------------------------------|-------------|-------------------------|--------------------------|---------------------------------------|-------------------------------|-------------------------------------|-------------|----------------------------------|---------------------------------------|--------------------------------------|
| 164                           | 153           | Cerradinho Bioenergia 1                  |                                       | GO                                | Bioenergia  |                         |                          | BR                                    | 801                           | -1                                  | 1.536       | 638                              | 862                                   |                                      |
| PASSI<br>CIRCULA<br>(R\$ milh | NTE           | CAPITAIS DE<br>TERCEIROS<br>(RS milhões) | PATRIMÓNIO<br>LÍQUIDO<br>(RS milhões) | LUCRO<br>LÍQUIDO<br>(R\$ milhões) | VAR.<br>(%) | RENTAB.<br>DO PL<br>(%) | MARGEM<br>LÍQUIDA<br>(%) | LUCRO DA<br>ATIVIDADE<br>(RS milhões) | MARGEM DA<br>ATIVIDADE<br>(%) |                                     |             | LIQUIDEZ<br>CORRENTE<br>(pontos) | IMOBIL.<br>DE REC.<br>PRÓPRIOS<br>(%) | GIRO DO<br>ATIVO<br>(pontos)         |
| 29                            | 91            | 963                                      | 573                                   | 86                                | 87          | 15                      | 11                       | 119                                   | 15                            | 16                                  | 8           | 2,20                             | 151                                   | 0.52                                 |