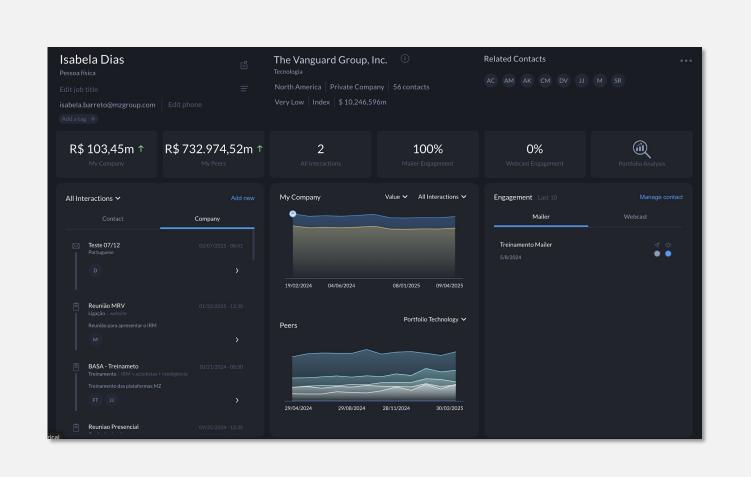

### **Smart Profiles**

Integrating contact management and automated insights into a single screen

#### **IRM**

Now, you can manage all the interactions and relevant information about a contact on a single page.

- Shareholding position in the company
- Participation in listed peer companies
- Engagement level (Mailer & Webcast)
- History of activities and interactions
- Position in value & number of shares

This centralization simplifies monitoring and enhances efficiency in investor relations management.