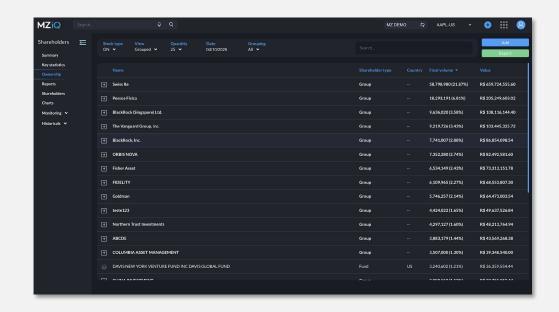

### Shareholders

Besides grouping by Manager, MZiQ now offers the flexibility to classify shareholders according to the company's specific needs.

This means that the user can organize the shareholders in the way that best meets the company's objectives and strategies, providing a more precise and personalized view.

### Shareholders

Monitor the buying and selling of funds and investors