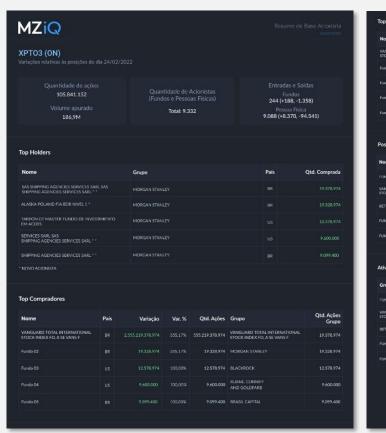

# Automated shareholder base report

Have full control of your shareholder base

### Mailer

Automatic and daily report with analysis of the shareholder base grouped by manager:

- Quantity and volume
- Largest Positions
- Largest Buyers
- Largest Sellers
- New Shareholders
- Shareholders who zeroed positions
- Latest CRM interactions