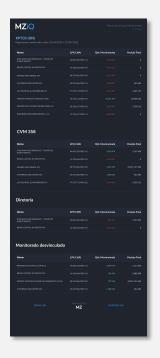

# Automated shareholder base report

Have full control of your shareholder base

### Mailer

Automatic and daily report with analysis of the shareholder base grouped by manager:

- Quantity and volume
- Largest Positions
- Largest Buyers
- Largest Sellers
- New Shareholders
- Shareholders who zeroed positions
- Latest CRM interactions