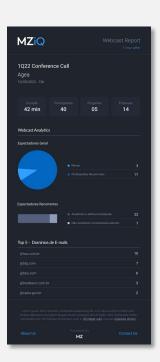

### **Automatic notifications**

Automated reports sent directly to your email

### Webcast

List of participants with recurrence