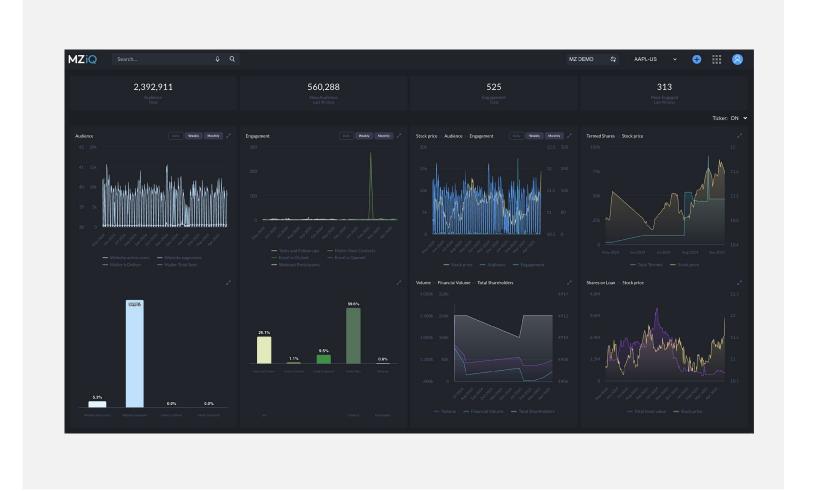

# IR Dashboard & Insights

Dashboard with audience, engagement, and securities lending & forward transaction indicators

### Dashboard

New dashboard with indicator tracking to support monitoring the reach and impact of the IR program:

- Audience: Website, Mailer, Webcast
- Engagement: IRM, Shareholders, and insights
- Securities lending, forward transactions, and performance

Additional indicators and customization capabilities will be available soon.