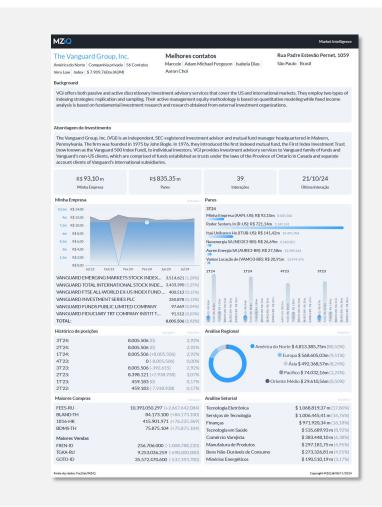

### **Smart PDF Profiles**

Generate the meeting factsheet with a single click

#### **IRM**

The PDF profile features a new design that integrates more information about the institution and contact details to support your investor meeting preparation

- Profile and Address
- Background and Investment Strategy
- Company positioning and breakdown of the largest funds
- Position and evolution among peers
- Analysis by sector, region, and major movements
- Interactions with position changes vs. share price.

The new profile factsheet integrates more data and market intelligence.