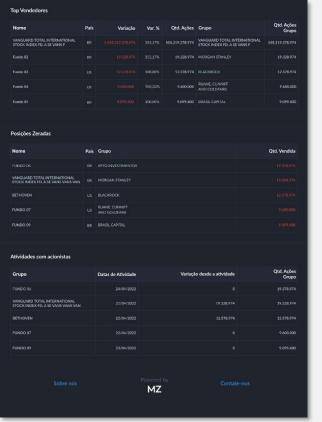

# Automated shareholder base report

Have full control of your shareholder base

### Mailer

Automatic and daily report with analysis of the shareholder base grouped by manager:

- Quantity and volume
- Largest Positions
- Largest Buyers
- Largest Sellers
- New Shareholders
- Shareholders who zeroed positions
- Latest CRM interactions