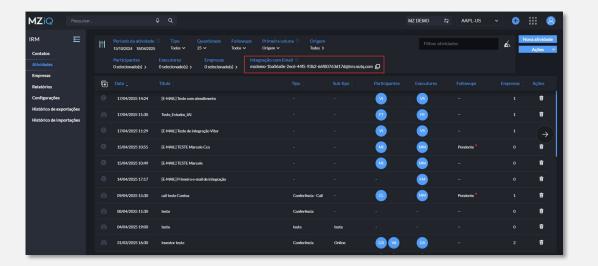

# Automatic email synchronization within the IRM

Automatic email sending integration directly within the IRM

#### IRM

Now, with the new email integration feature directly within the CRM, you can automate the logging of investor communications, save time, and ensure a complete history.

More organization. More compliance. More efficiency for the IR department. All in a single platform, MZiQ.