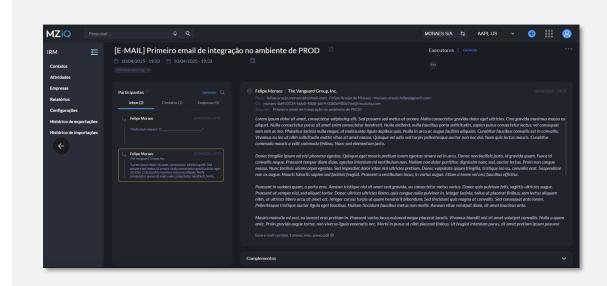

# Automatic email synchronization within the IRM

Automatic email sending integration directly within the IRM

#### IRM

Now, with the new email integration feature directly within the CRM, you can automate the logging of investor communications, save time, and ensure a complete history.

More organization. More compliance. More efficiency for the IR department. All in a single platform, MZiQ.