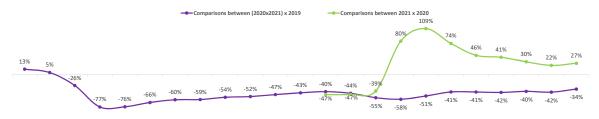

### **MOBILITY - YOY**

passengers transported

Jan/20 Feb/20 Mar/20 Apr/20 May/20 Jun/20 Jul/20 Jul/20 Aug/20 Sep/20 Oct/20 Nov/20 Dec/20 Jan/21 Feb/21 Mar/21 Apr/21 May/21 Jul/21 Jul/21 Aug/21 Sep/21 Oct/21 05-11 Nov/21 Note: In terms of passengers transported.