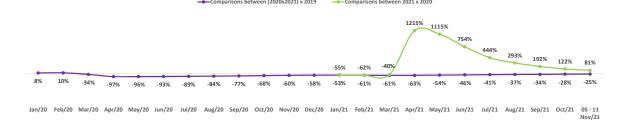

### AIRPORTS - YOY

passengers boarded

Note: Number of passengers boarded.

ISE B3