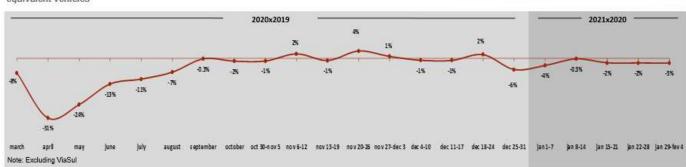

29 to February 04, 2020    | January 01 to February 04, 2020    |  |  |  |  |
| CCR Mobility | -46.2%                             | -44.8%                             |  |  |  |  |

|              | Passengers                         |                                    |  |  |  |
|--------------|------------------------------------|------------------------------------|--|--|--|
| Unit         | January 29 to February 04, 2021 vs | January 01 to February 04, 2021 vs |  |  |  |
|              | January 29 to February 04, 2020    | January 01 to February 04, 2020    |  |  |  |
| CCR Airports | -54.3%                             | -52.5%                             |  |  |  |

# Weekly movement report

(from march, 2020 to january 29-february 4, 2021)

## HIGHWAYS - YOY

equivalent vehicles



## MOBILITY AND AIRPORTS - YOY

passengers transported/boarded









Av. Chedid Jafet, 222 - Bloco B - 5° andar Vila Olímpia - 04551 065 - São Paulo - SP - Brasil tel: 55 (11) 3048 5900 - fax: 55 (11) 3048 5903

www.grupoccr.com.br



CCR Group remains committed to the safety of its employees and the communities in its operating regions to fight against the Coronavirus pandemic (COVID-19).

São Paulo/SP, February 05, 2021.

CCR S.A.
WALDO PEREZ
Investor Relations Officer