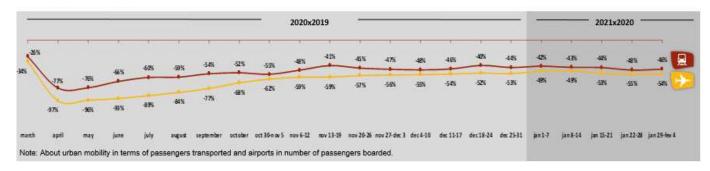

## MOBILITY AND AIRPORTS - YOY

passengers transported/boarded

Av. Chedid Jafet, 222 - Bloco B - 5° andar Vila Olímpia - 04551 065 - São Paulo - SP - Brasil tel: 55 (11) 3048 5900 - fax: 55 (11) 3048 5903