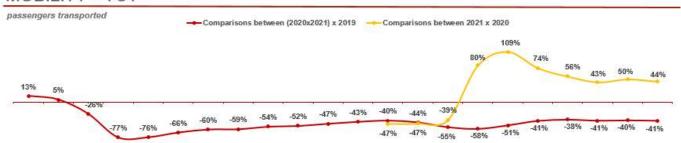

### MOBILITY - YOY

Jan/20 Feb/20 Mar/20 Apr/20 May/20 Jun/20 Jul/20 Aug/20 Sep/20 Oct/20 Nov/20 Dec/20 Jan/21 Feb/21 Mar/21 Apr/21 May/21 Jul/21 02 - 08 09 - 15 16 - 22 23 - 29 Note: In terms of passengers transported.

|              | Passengers                  |                                |  |
|--------------|-----------------------------|--------------------------------|--|
| Unit         | July 23 to July 29, 2021 vs | January 01 to July 29, 2021 vs |  |
|              | July 23 to July 29, 2020    | January 01 to July 29, 2020    |  |
| CCR Mobility | 44.5%                       | -8.4%                          |  |

|              | Passe                       | Passengers                     |  |  |  |
|--------------|-----------------------------|--------------------------------|--|--|--|
| Unit         | July 23 to July 29, 2021 vs | January 01 to July 29, 2021 vs |  |  |  |
|              | July 23 to July 29, 2019    | January 01 to July 29, 2019    |  |  |  |
| CCR Mobility | -40.9%                      | -47.3%                         |  |  |  |