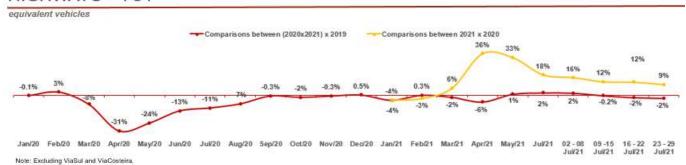

### HIGHWAYS - YOY

### Comparisons between 2021 x 2020:

|                                                            | Equivalent Vehicles                                     |            |       |                                                               |            |       |
|------------------------------------------------------------|---------------------------------------------------------|------------|-------|---------------------------------------------------------------|------------|-------|
| Unit                                                       | July 23 to July 29, 2021 vs<br>July 23 to July 29, 2020 |            |       | January 01 to July 29, 2021 vs<br>January 01 to July 29, 2020 |            |       |
|                                                            | Passenger                                               | Commercial | Total | Passenger                                                     | Commercial | Total |
| CCR                                                        | 24.6%                                                   | 2.8%       | 10.9% | 14.1%                                                         | 12.8%      | 13.3% |
| CCR (without ViaSul and ViaCosteira) <sup>1</sup>          | 22.9%                                                   | 1.3%       | 9.4%  | 14.0%                                                         | 10.9%      | 12.1% |
| CCR INFRA SP <sup>2</sup>                                  | 21.6%                                                   | -2.0%      | 8.0%  | 13.1%                                                         | 11.0%      | 11.9% |
| AutoBAn                                                    | 28.4%                                                   | -4.3%      | 7.7%  | 13.1%                                                         | 10.6%      | 11.6% |
| ViaOeste                                                   | 18.7%                                                   | 2.8%       | 11.3% | 16.1%                                                         | 13.2%      | 14.7% |
| CCR LAM VIAS <sup>2</sup>                                  | 31.4%                                                   | 9.0%       | 15.7% | 16.3%                                                         | 15.3%      | 15.6% |
| CCR LAM VIAS (without ViaSul and ViaCosteira) <sup>1</sup> | 26.9%                                                   | 6.7%       | 12.4% | 16.8%                                                         | 10.9%      | 12.7% |
| NovaDutra                                                  | 33.7%                                                   | 6.9%       | 15.0% | 20.6%                                                         | 16.3%      | 17.6% |
| RodoNorte                                                  | 28.4%                                                   | -4.3%      | 0.7%  | 5.6%                                                          | 4.1%       | 4.4%  |
| MSVia                                                      | 28.1%                                                   | 27.6%      | 27.7% | 9.4%                                                          | 14.0%      | 13.1% |

## Comparisons between 2021 x 2019:

|                                                            | Equivalent Vehicles                                     |            |       |                                                               |            |       |
|------------------------------------------------------------|---------------------------------------------------------|------------|-------|---------------------------------------------------------------|------------|-------|
| Unit                                                       | July 23 to July 29, 2021 vs<br>July 23 to July 29, 2019 |            |       | January 01 to July 29, 2021 vs<br>January 01 to July 29, 2019 |            |       |
|                                                            | Passenger                                               | Commercial | Total | Passenger                                                     | Commercial | Total |
| CCR                                                        | -4.9%                                                   | 11.0%      | 3.7%  | -8.9%                                                         | 18.7%      | 5.8%  |
| CCR (without ViaSul and ViaCosteira) <sup>1</sup>          | -9.7%                                                   | 3.6%       | -2.5% | -14.6%                                                        | 10.7%      | -1.1% |
| CCR INFRA SP <sup>2</sup>                                  | -11.2%                                                  | 1.0%       | -5.2% | -16.5%                                                        | 10.5%      | -3.4% |
| AutoBAn                                                    | -13.4%                                                  | 2.7%       | -5.0% | -19.3%                                                        | 13.4%      | -2.6% |
| ViaOeste                                                   | -8.2%                                                   | 3.8%       | -3.4% | -12.5%                                                        | 14.6%      | -1.9% |
| CCR LAM VIAS <sup>2</sup>                                  | 11.7%                                                   | 25.8%      | 20.6% | 12.2%                                                         | 31.4%      | 24.2% |
| CCR LAM VIAS (without ViaSul and ViaCosteira) <sup>1</sup> | -5.3%                                                   | 7.7%       | 3.2%  | -8.5%                                                         | 11.1%      | 4.1%  |
| NovaDutra                                                  | -6.4%                                                   | 5.8%       | 1.1%  | -9.5%                                                         | 7.7%       | 1.5%  |
| RodoNorte                                                  | -10.2%                                                  | 1.5%       | -1.0% | -11.4%                                                        | 15.6%      | 9.3%  |
| MSVia                                                      | -7.2%                                                   | 23.7%      | 17.7% | -7.6%                                                         | 12.3%      | 7.8%  |