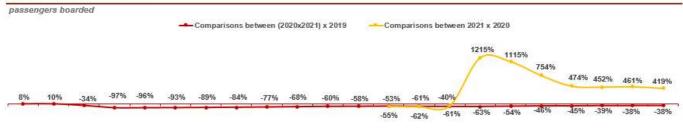

### AIRPORTS - YoY

Jan/20 Feb/20 Mar/20 Apr/20 May/20 Jun/20 Jul/20 Aug/20 Sep/20 Oct/20 Nov/20 Dec/20 Jan/21 Feb/21 Mar/21 Apr/21 May/21 Jul/21 02 - 08 09 - 15 16 - 22 23 - 29 Note: Number of passengers boarded.

|              | Pass                        | Passengers                     |  |  |  |
|--------------|-----------------------------|--------------------------------|--|--|--|
| Unit         | July 23 to July 29, 2021 vs | January 01 to July 29, 2021 vs |  |  |  |
|              | July 23 to July 29, 2020    | January 01 to July 29, 2020    |  |  |  |
| CCR Airports | 418.7%                      | 7.1%                           |  |  |  |

|              | Passengers                  |                                |  |  |
|--------------|-----------------------------|--------------------------------|--|--|
| Unit         | July 23 to July 29, 2021 vs | January 01 to July 29, 2021 vs |  |  |
|              | July 23 to July 29, 2019    | January 01 to July 29, 2019    |  |  |
| CCR Airports | -38.1%                      | -53.2%                         |  |  |