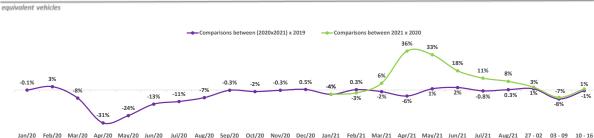

#### HIGHWAYS - YoY

Jan/20 Feb/20 Mar/20 Apr/20 May/20 Jun/20 Jun/20 Jun/20 Sep/20 Oct/20 Nov/20 Dec/20 Jan/21 Feb/21 Mar/21 Apr/21 May/21 Jun/21 Jun/21 Aug/21 27-02 03-09 10-16 Sep/21 Sep/2