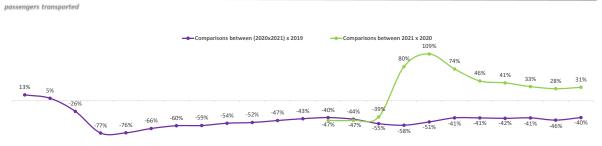

#### MOBILITY - YoY

Jan/20 Feb/20 Mar/20 Apr/20 May/20 Jun/20 Jul/20 Aug/20 Sep/20 Oct/20 Nov/20 Dec/20 Jan/21 Feb/21 Mar/21 Apr/21 May/21 Jun/21 Jul/21 Aug/21 27-02 03-09 10-16 Sep/21 Sep/21 Sep/21 Sep/21 Note: In terms of passengers transported.