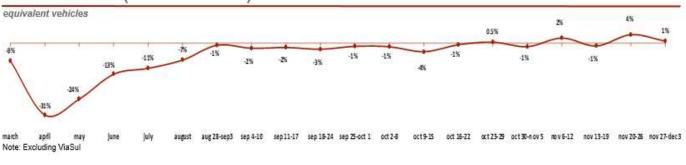

## HIGHWAYS - (2020 vs 2019)

|                                   | Equivalent Vehicles                                                     |            |       |                                                                       |            |        |
|-----------------------------------|-------------------------------------------------------------------------|------------|-------|-----------------------------------------------------------------------|------------|--------|
| Unit                              | November 27 to December 03, 2020 vs<br>November 27 to December 03, 2019 |            |       | January 01 to December 03, 2020 vs<br>January 01 to December 03, 2019 |            |        |
|                                   | Passenger                                                               | Commercial | Total | Passenger                                                             | Commercial | Total  |
| CCR                               | -4.4%                                                                   | 15.5%      | 6.4%  | -15.3%                                                                | 8.6%       | -2.6%  |
| CCR without ViaSul <sup>(1)</sup> | -7.6%                                                                   | 8.0%       | 0.9%  | -19.9%                                                                | 2.5%       | -7.9%  |
| CCR INFRA SP <sup>(2)</sup>       | -10.2%                                                                  | 7.7%       | -1.4% | -21.2%                                                                | 2.1%       | -9.8%  |
| AutoBAn                           | -13.1%                                                                  | 9.1%       | -1.5% | -24.1%                                                                | 4.5%       | -9.3%  |
| ViaOeste                          | -8.9%                                                                   | 7.4%       | -2.5% | -19.4%                                                                | 3.2%       | -10.6% |
| CCR LAM VIAS <sup>(2)</sup>       | 12.1%                                                                   | 27.4%      | 21.9% | 0.9%                                                                  | 18.5%      | 12.0%  |
| CCR LAM VIAS without ViaSul       | 1.0%                                                                    | 8.4%       | 6.0%  | -15.9%                                                                | 3.0%       | -3.6%  |
| NovaDutra                         | -3.2%                                                                   | 5.7%       | 2.7%  | -19.6%                                                                | -1.6%      | -8.2%  |
| RodoNorte                         | -0.4%                                                                   | 8.0%       | 6.3%  | -10.8%                                                                | 9.9%       | 5.3%   |
| MSVia                             | 4.3%                                                                    | 18.8%      | 15.8% | -10.5%                                                                | 2.3%       | -0.4%  |

(1) ViaSul: collection started on February 15, 2019 (P2 and P3) and February 9, 2020 in other regions (P1, P4, P5, P6 and P7)

(2) CCR INFRA SP and CCR LAM VIAS consolidate data from other concessions, in addition to the publicly held companies mentioned above.