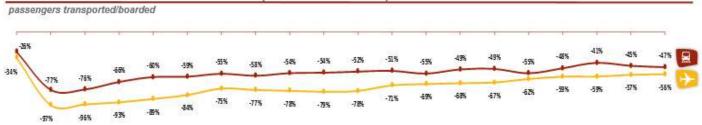

## MOBILITY AND AIRPORTS - (2020 vs 2019)

march april may june july august aug 28-sep3 sep 4-10 sep 18-24 sep 25-oct1 oct 28 oct9-15 oct16-22 oct23-29 oct30-nov 5 nov 6-12 nov 13-19 nov 20-26 nov 27-dec 3 Note: About urban mobility in terms of passengers transported and airports in number of passengers boarded.

|              | Passen                              | Passengers                         |  |  |  |  |
|--------------|-------------------------------------|------------------------------------|--|--|--|--|
| Unit         | November 27 to December 03, 2020 vs | January 01 to December 03, 2020 vs |  |  |  |  |
|              | November 27 to December 03, 2019    | January 01 to December 03, 2019    |  |  |  |  |
| CCR Mobility | -46.5%                              | -46.6%                             |  |  |  |  |
|              |                                     |                                    |  |  |  |  |
|              | Passen                              | Passengers                         |  |  |  |  |
| Unit         | November 27 to December 03, 2020 vs | January 01 to December 03, 2020 vs |  |  |  |  |
|              | November 27 to December 03, 2019    | January 01 to December 03, 2019    |  |  |  |  |
| CCR Airports | -55.7%                              | -62.1%                             |  |  |  |  |
| CENAIIPOILS  | -33.776                             | -02.1/0                            |  |  |  |  |