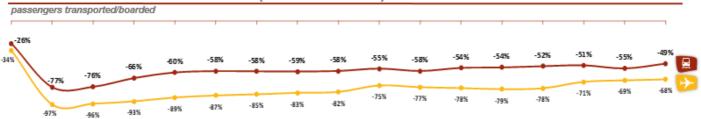

# Weekly movement report (from march to october 16-22)

## MOBILITY AND AIRPORTS - (2020 vs 2019)

march april may June July Jul 31-aug 6 aug 7-13 aug 14-20 aug 21-27 aug 28-sep3 sep 4-10 sep 11-17 sep 18-24 sep 25-oct 1 oct 2-8 oct 9-15 oct 16-22 Note: About urban mobility in terms of passengers transported and airports in number of passengers boarded.