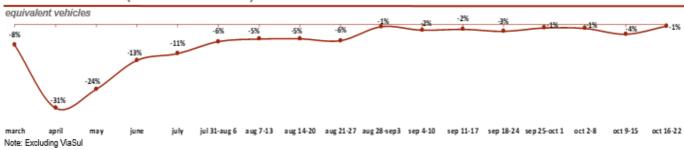

# Weekly movement report (from march to october 16-22)

### HIGHWAYS - (2020 vs 2019)

|                                   | Equivalent Vehicles                                                 |            |       |                                                                     |            |        |
|-----------------------------------|---------------------------------------------------------------------|------------|-------|---------------------------------------------------------------------|------------|--------|
| Unit                              | October 16 to October 22, 2020 vs<br>October 16 to October 22, 2019 |            |       | January 01 to October 22, 2020 vs<br>January 01 to October 22, 2019 |            |        |
|                                   | Passenger                                                           | Commercial | Total | Passenger                                                           | Commercial | Total  |
| CCR                               | -6.7%                                                               | 15.7%      | 5.5%  | -17.0%                                                              | 7.4%       | -4.0%  |
| CCR without ViaSul <sup>(1)</sup> | -11.2%                                                              | 8.1%       | -0.6% | -21.7%                                                              | 1.6%       | -9.2%  |
| CCR INFRA SP (2)                  | -13.3%                                                              | 7.8%       | -2.8% | -22.9%                                                              | 1.2%       | -11.1% |
| AutoBAn                           | -16.61%                                                             | 8.4%       | -3.3% | -25.8%                                                              | 3.8%       | -10.5% |
| ViaOeste                          | -10.6%                                                              | 7.7%       | -3.4% | -21.1%                                                              | 2.5%       | -11.8% |
| CCR LAM VIAS (2)                  | 12.3%                                                               | 28.0%      | 22.4% | -0.9%                                                               | 17.0%      | 10.4%  |
| CCR LAM VIAS without ViaSul       | -4.0%                                                               | 8.6%       | 4.4%  | -17.8%                                                              | 2.1%       | -4.9%  |
| NovaDutra                         | -6.3%                                                               | 7.9%       | 2.9%  | -21.8%                                                              | -3.2%      | -10.0% |
| RodoNorte                         | -3.6%                                                               | 10.6%      | 7.8%  | -12.0%                                                              | 9.9%       | 5.0%   |
| MSVia                             | 0.1%                                                                | 8.0%       | 6.4%  | -12.3%                                                              | 0.9%       | -2.0%  |