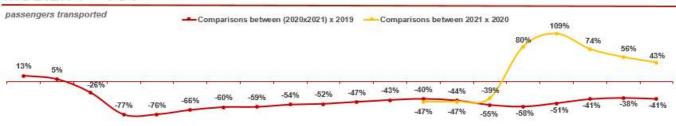

### MOBILITY - YOY

Jan/20 Feb/20 Mar/20 Apr/20 May/20 Jun/20 Jul/20 Aug/20 Sep/20 Oct/20 Nov/20 Dec/20 Jan/21 Feb/21 Mar/21 Apr/21 May/21 Jul/21 02 - 08 09 -15 Note: In terms of passengers transported.