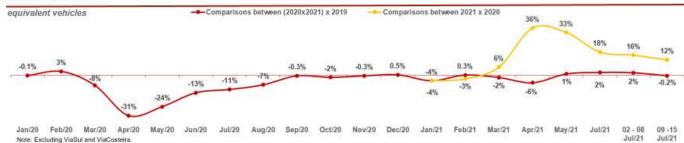

Unit         | July 09 to July 15, 2021 vs | January 01 to July 15, 2021 vs |  |  |  |
|              | July 09 to July 15, 2019    | January 01 to July 15, 2019    |  |  |  |
| CCR Mobility | -40.8%                      | -47.8%                         |  |  |  |

|              | Passengers                  |                                |  |  |
|--------------|-----------------------------|--------------------------------|--|--|
| Unit         | July 09 to July 15, 2021 vs | January 01 to July 15, 2021 vs |  |  |
|              | July 09 to July 15, 2019    | January 01 to July 15, 2019    |  |  |
| CCR Airports | -39.4%                      | -54.4%                         |  |  |









# Weekly movement report (from january, 2020 to july 09 – july 15, 2021)

### HIGHWAYS - YOY



### MOBILITY - YOY



Jan/20 Feb/20 Mar/20 Apr/20 May/20 Jun/20 Jul/20 Aug/20 Sep/20 Oct/20 Nov/20 Dec/20 Jan/21 Feb/21 Mar/21 Apr/21 May/21 Jul/21 02 - 08 09 -15 Note: In terms of passengers transported.

### AIRPORTS - YOY









Av. Chedid Jafet, 222 - Bloco B - 5° andar Vila Olímpia - 04551 065 - São Paulo - SP - Brasil tel: 55 (11) 3048 5900 - fax: 55 (11) 3048 5903

www.grupoccr.com.br



CCR Group remains committed to the safety of its employees and the communities in its operating regions to fight against the Coronavirus pandemic (COVID-19).

São Paulo/SP, July 16, 2021.

CCR S.A.
WALDO PEREZ
Investor Relations Officer