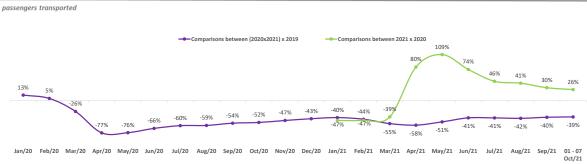

| October 01 to October 07, 2019    | January 01 to October 07, 2019    |  |  |  |
| CCR Mobility | -38.9%                            | -45.6%                            |  |  |  |
|              | Passenge                          | rs                                |  |  |  |
| Unit         | October 01 to October 07, 2021 vs | January 01 to October 07, 2021 vs |  |  |  |
|              | October 01 to October 07, 2019    | January 01 to October 07, 2019    |  |  |  |
| CCR Airports | -29.4%                            | -48.5%                            |  |  |  |

CCR Airports



ISE B3 IGC B3 ICO2 B3 IBRX100 B3 IBOVESPA B3



### Weekly movement report (from january, 2020 to October 01 - 07, 2021)

# TOLL ROADS - YOY



Note: Excluding ViaSul and ViaCosteira.

#### **MOBILITY - YoY**



Note: In terms of passengers transported.

#### **AIRPORTS - YoY** passengers boarded Comparisons between 2021 x 2020 Comparisons between (2020x2021) x 2019 1215% 1115% 754% 444% 293% 192% 145% 10% -34% -97% -96% -93% -89% -84% -77% -68% -60% -58% -55% -61% -62% -29% -61% -63% -54% -46% -41% -37% -34% Jan/20 Feb/20 Mar/20 Apr/20 May/20 Jun/20 Jul/20 Aug/20 Sep/20 Oct/20 Nov/20 Dec/20 Jan/21 Feb/21 Mar/21 Apr/21 May/21 Jun/21 Jul/21 Aug/21 Sep/21 01-07 Oct/21

Note: Number of passengers boarded.



ISEB3 IGCB3 ICO2B3 IBRX100B3 IBOVESPAB3



CCR Group remains committed to the safety of its employees and the communities in its operating regions to fight against the Coronavirus pandemic (COVID-19).

São Paulo/SP, October 08, 2021.

CCR S.A.

#### WALDO PEREZ

**Investor Relations Officer**