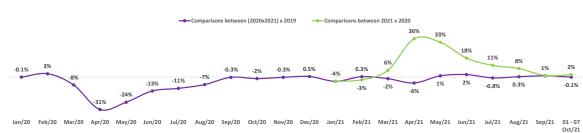

21 vs | January 01 to October 07, 2021 vs |  |  |  |
|              | October 01 to October 07, 2019    | January 01 to October 07, 2019    |  |  |  |
| CCR Mobility | -38.9%                            | -45.6%                            |  |  |  |
|              | Passenge                          | rs                                |  |  |  |
| Unit         | October 01 to October 07, 2021 vs | January 01 to October 07, 2021 vs |  |  |  |
|              | October 01 to October 07, 2019    | January 01 to October 07, 2019    |  |  |  |
| CCR Airports | -29.4%                            | -48.5%                            |  |  |  |

CCR Airports



ISE B3 IGC B3 ICO2 B3 IBRX100 B3 IBOVESPA B3



### Weekly movement report (from january, 2020 to October 01 - 07, 2021)

# TOLL ROADS - YOY



Note: Excluding ViaSul and ViaCosteira.

#### **MOBILITY - YoY**



Note: In terms of passengers transported.

#### **AIRPORTS - YoY** passengers boarded Comparisons between 2021 x 2020 Comparisons between (2020x2021) x 2019 1215% 1115% 754% 444% 293% 192% 145% 10% -34% -97% -96% -93% -89% -84% -77% -68% -60% -58% -55% -61% -62% -29% -61% -63% -54% -46% -41% -37% -34% Jan/20 Feb/20 Mar/20 Apr/20 May/20 Jun/20 Jul/20 Aug/20 Sep/20 Oct/20 Nov/20 Dec/20 Jan/21 Feb/21 Mar/21 Apr/21 May/21 Jun/21 Jul/21 Aug/21 Sep/21 01-07 Oct/21

Note: Number of passengers boarded.



ISEB3 IGCB3 ICO2B3 IBRX100B3 IBOVESPAB3



CCR Group remains committed to the safety of its employees and the communities in its operating regions to fight against the Coronavirus pandemic (COVID-19).

São Paulo/SP, October 08,