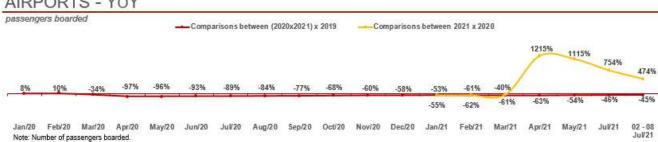

### AIRPORTS - YOY

Av. Chedid Jafet, 222 - Bloco B - 5° andar Vila Olímpia - 04551 065 - São Paulo - SP - Brasil tel: 55 (11) 3048 5900 - fax: 55 (11) 3048 5903

www.grupoccr.com.br

CCR Group remains committed to the safety of its employees and the communities in its operating regions to fight against the Coronavirus pandemic (COVID-19).

|              | Passengers                  |                                |  |  |
|--------------|-----------------------------|--------------------------------|--|--|
| Unit         | July 02 to July 08, 2021 vs | January 01 to July 08, 2021 vs |  |  |
|              | July 02 to July 08, 2020    | January 01 to July 08, 2020    |  |  |
| CCR Airports | 473.9%                      | -5.7%                          |  |  |

|              | Passengers                  |                                        |  |
|--------------|-----------------------------|----------------------------------------|--|
| Unit         | July 02 to July 08, 2021 vs | January 01 to July 08, 2021 vs January |  |
|              | July 02 to July 08, 2019    | 01 to July 08, 2019                    |  |
| CCR Airports | -45.2%                      | -55.1%                                 |  |