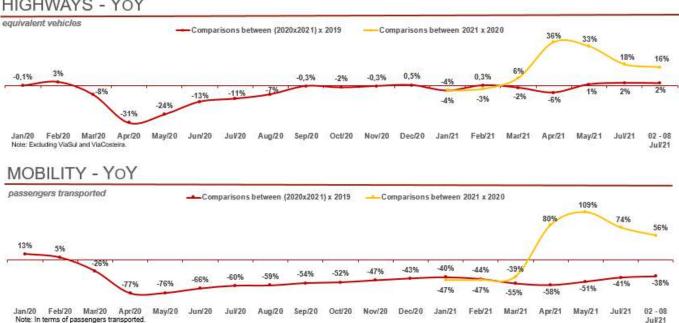

## Weekly movement report (from january, 2020 to july 02 - july 08, 2021)

## HIGHWAYS - YoY

#### Comparisons between 2021 x 2020:

|                                                            | Equivalent Veh                                          |            |       | t Vehicles                                                    | hicles     |       |  |
|------------------------------------------------------------|---------------------------------------------------------|------------|-------|---------------------------------------------------------------|------------|-------|--|
| Unit                                                       | July 02 to July 08, 2021 vs<br>July 02 to July 08, 2020 |            |       | January 01 to July 08, 2021 vs<br>January 01 to July 08, 2020 |            |       |  |
|                                                            | Passenger                                               | Commercial | Total | Passenger                                                     | Commercial | Total |  |
| CCR                                                        | 30.0%                                                   | 8.7%       | 16.6% | 12.7%                                                         | 13.9%      | 13.4% |  |
| CCR (without ViaSul and ViaCosteira) <sup>1</sup>          | 29.7%                                                   | 7.2%       | 15.6% | 12.6%                                                         | 12.0%      | 12.3% |  |
| CCR INFRA SP <sup>2</sup>                                  | 29.1%                                                   | 6.0%       | 15.7% | 11.8%                                                         | 12.4%      | 12.1% |  |
| AutoBAn                                                    | 35.8%                                                   | 3.2%       | 15.1% | 11.1%                                                         | 12.3%      | 11.8% |  |
| ViaOeste                                                   | 27.5%                                                   | 10.7%      | 19.6% | 15.4%                                                         | 14.4%      | 14.9% |  |
| CCR LAM VIAS <sup>2</sup>                                  | 32.0%                                                   | 12.4%      | 18.1% | 14.7%                                                         | 16.1%      | 15.6% |  |
| CCR LAM VIAS (without ViaSul and ViaCosteira) <sup>1</sup> | 31.4%                                                   | 9.1%       | 15.2% | 15.1%                                                         | 11.5%      | 12.6% |  |
| NovaDutra                                                  | 37.6%                                                   | 13.6%      | 20.7% | 18.4%                                                         | 17.5%      | 17.8% |  |
| RodoNorte                                                  | 30.8%                                                   | 7.9%       | 11.3% | 2.9%                                                          | 4.7%       | 4.3%  |  |
| MSVia                                                      | 31.8%                                                   | 3.1%       | 7.5%  | 7.3%                                                          | 13.4%      | 12.1% |  |

|              | Passengers                  |                                |  |  |
|--------------|-----------------------------|--------------------------------|--|--|
| Unit         | July 02 to July 08, 2021 vs | January 01 to July 08, 2021 vs |  |  |
|              | July 02 to July 08, 2020    | January 01 to July 08, 2020    |  |  |
| CCR Mobility | 55.6%                       | -12.5%                         |  |  |

## Comparisons between 2021 x 2019:

|                                                            | Equivalent Vehicles                                     |            |                                                       | nt Vehicles |            |       |
|------------------------------------------------------------|---------------------------------------------------------|------------|-------------------------------------------------------|-------------|------------|-------|
| Unit                                                       | July 02 to July 08, 2021 vs<br>July 02 to July 08, 2019 |            | January 01 to July 08, 2021 vs<br>01 to July 08, 2019 |             |            |       |
|                                                            | Passenger                                               | Commercial | Total                                                 | Passenger   | Commercial | Total |
| CCR                                                        | -2.6%                                                   | 16.4%      | 7.7%                                                  | -9.4%       | 19.4%      | 5.9%  |
| CCR (without ViaSul and ViaCosteira) <sup>1</sup>          | -6.5%                                                   | 9.1%       | 2.0%                                                  | -15.2%      | 11.4%      | -1.0% |
| CCR INFRA SP <sup>2</sup>                                  | -8.0%                                                   | 10.3%      | 0.9%                                                  | -17.2%      | 11.3%      | -3.4% |
| AutoBAn                                                    | -9.7%                                                   | 12.3%      | 1.6%                                                  | -20.1%      | 14.3%      | -2.5% |
| ViaOeste                                                   | -3.6%                                                   | 14.8%      | 3.7%                                                  | -13.1%      | 15.5%      | -2.0% |
| CCR LAM VIAS <sup>2</sup>                                  | 12.7%                                                   | 25.1%      | 20.7%                                                 | 12.5%       | 32.2%      | 24.8% |
| CCR LAM VIAS (without ViaSul and ViaCosteira) <sup>1</sup> | -1.7%                                                   | 7.3%       | 4.4%                                                  | -9.0%       | 11.6%      | 4.3%  |
| NovaDutra                                                  | -4.5%                                                   | 8.3%       | 3.6%                                                  | -10.0%      | 7.8%       | 1.5%  |
| RodoNorte                                                  | -2.7%                                                   | 6.4%       | 4.7%                                                  | -11.6%      | 17.2%      | 10.5% |
| MSVia                                                      | -2.3%                                                   | 8.4%       | 6.2%                                                  | -7.4%       | 11.8%      | 7.4%  |

|              | Passo                       | Passengers                             |  |  |  |  |  |
|--------------|-----------------------------|----------------------------------------|--|--|--|--|--|
| Unit         | July 02 to July 08, 2021 vs | January 01 to July 08, 2021 vs January |  |  |  |  |  |
|              | July 02 to July 08, 2019    | 01 to July 08, 2019                    |  |  |  |  |  |
| CCR Mobility | -38.5%                      | -48.1%                                 |  |  |  |  |  |