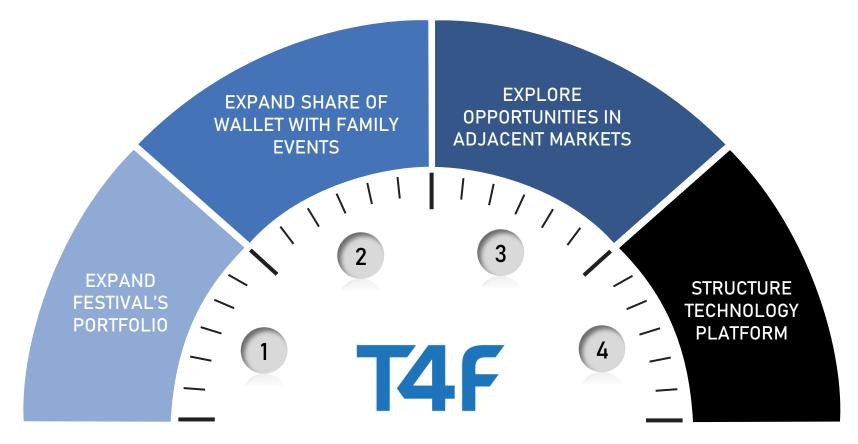

# **GROWTH PLAN INVOLVES STRENGTHENING THE CORE BUSINESS, DEVELOPING NEW REVENUE STREAMS AND STRATEGIC MOVEMENTS**

STRENGTHENING POSITION AS THE LEADING LIVE ENTERTAINMENT COMPANY IN SOUTH AMERICA, LEVERAGING RECURRING RESULTS