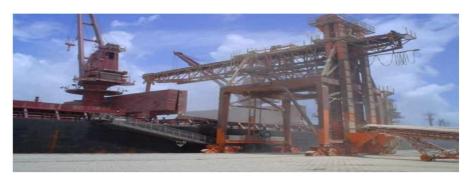

# JV with 30+ years established company in Bahia named Intermarítima to be prepared to invest in Ilhéus Port

INTERMARÍTIMA

Portos e Logística S.A.

As previously announced during the second quarter of 2020, Mr. Frederico Humberg made additional capital investment in Agribrasil group by adding the 40% stake in Portoeste company that will be the official vehicle to deploy the existing port in the north of Brazil (Ilhéus Port)

Pier Lenght: 420 meters.

#### Characteristics:

- Max draft: 32ft 10in (10.0 meters)
   Max LOA / Beam: 220 /32 meters
- Max DWT: 52,000 tons (special authorization can be obtained from Harbour Master's Office for vessesI over this DWT, but limmited to 70,000 tons displacement).
- Equipament 1 shiploader, with max. outreach of 25 meters.
- Air draft: 15m (due shiploader does not move vertically).
- Water density: 1.023 g/cm3
- Loading rate : SBMeal HIPRO: about 250 mt/hr
- Storage capacity: BUNGE = 32,000mt and Cargill = 16,000 mt
- Oficial Bs/L figures determined by Customs Draft Survey. No shore scale.
- NO BUNKERING FACILITIES AT ILHÉUS.