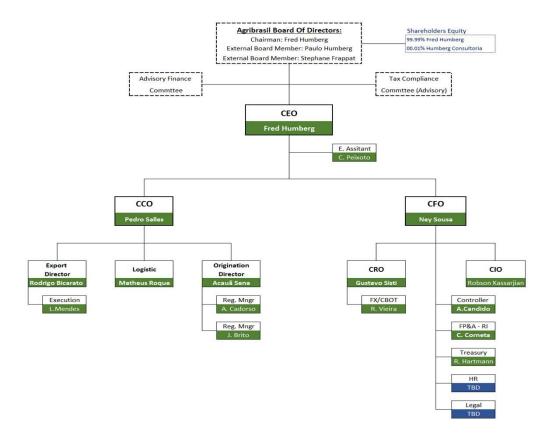

| 3,1%    | 1,0%     | 2,5%                 | 1,6%    |             |

# **2020 Key Priorities**



- 1. Covid-19. Zero cases reported in Agribrasil while this seems promising, it is important to stay vigilant. Agribrasil will continue work under stay-at-home mode and following all protocols
- 2. Continuing growing in a sustainable way aligned to the strategic plan by executing well corn program in Q3 with a low revenue expectations for 4Q
- 3. Increase bank relationship and FX Hedge lines based on the positive results reported in 2019 as well as in the first semesters of 2020.
- 4. Strengthen the corporate governance by reviewing all the statutory documents and making company ready for capital injection



# Q&A

### **THANK YOU!!**











# Jun'20 – Organization Chart





# YTD Jun'20 - Statutory Figures

| Ativo Circulante Caixa e equivalentes de caixa Contas a receber de clientes Contas a receber de partes relacionadas Estoques Adiantamento a fornecedores Instrumentos financeiros derivativos Impostos a recuperar Outros ativos circulante Total do ativo circulante Investimento Imobilizado Outros ativos não circulantes Total do ativo não circulantes Total do ativo não circulante  Total do ativo  Passivo Circulante Fornecedores Empréstimos e financiamentos Obrigações fiscais Obrigações trabalhistas Instrumentos financeiros derivativos Adiantamentos de clientes Adiantamentos de clientes Adiantamentos de clientes Adiantamentos de clientes Não circulante Imposto de renda e contribuição social diferidos Total do passivo não circulante