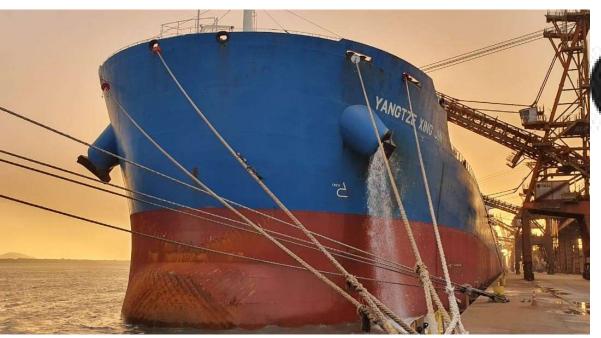

# JV with 30+ years established company in Bahia named Intermarítima to be prepared to invest in Ilhéus Port

INTERMARÍTIMA

Portos e Logística S.A.

As previously announced during the second quarter of 2020, Mr. Frederico Humberg made additional capital investment in Agribrasil group by adding the 40% stake in Portoeste company that will be the official vehicle to deploy the existing port in the north of Brazil (Ilhéus Port)

Pier Lenght: 420 meters.

#### Characteristics:

- Max draft: 32ft 10in (10.0 meters)
   Max LOA / Beam: 220 /32 meters
- Max DWT: 52,000 tons (special authorization can be obtained from Harbour Master's Office for vessesI over this DWT, but limmited to 70,000 tons displacement).
- Equipament 1 shiploader, with max. outreach of 25 meters.
- Air draft: 15m (due shiploader does not move vertically).
- Water density: 1.023 g/cm3
- Loading rate : SBMeal HIPRO: about 250 mt/hr
- Storage capacity: BUNGE = 32,000mt and Cargill = 16,000 mt
- Oficial Bs/L figures determined by Customs Draft Survey. No shore scale.
- NO BUNKERING FACILITIES AT ILHÉUS.