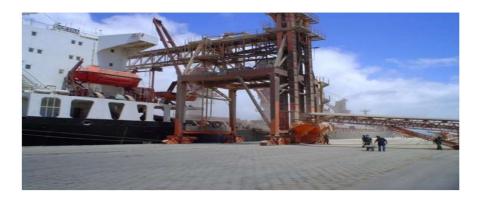

# JV with 30+ years established company in Bahia named Intermarítima to be prepared to invest in Ilhéus Port

INTERMARÍTIMA

Portos e Logística S.A.

As previously announced during the second quarter of 2020, Mr. Frederico Humberg made additional capital investment in Agribrasil group by adding the 40% stake in Portoeste company that will be the official vehicle to deploy the existing port in the north of Brazil (Ilhéus Port)

Pier Lenght: 420 meters.

#### Characteristics:

- Max draft: 32ft 10in (10.0 meters)
   Max LOA / Beam: 220 /32 meters
- Max DWT: 52,000 tons (special authorization can be obtained from Harbour Master's Office for vessesI over this DWT, but limmited to 70,000 tons displacement).
- Equipament 1 shiploader, with max. outreach of 25 meters.
- Air draft: 15m (due shiploader does not move vertically).
- Water density: 1.023 g/cm3
- Loading rate : SBMeal HIPRO: about 250 mt/hr
- Storage capacity: BUNGE = 32,000mt and Cargill = 16,000 mt
- Oficial Bs/L figures determined by Customs Draft Survey. No shore scale.
- NO BUNKERING FACILITIES AT ILHÉUS.