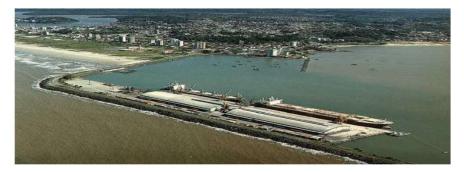

# JV with 30+ years established company in Bahia named Intermarítima to be prepared to invest in Ilhéus Port

INTERMARÍTIMA

Portos e Logística S.A.

As previously announced during the second quarter of 2020, Mr. Frederico Humberg made additional capital investment in Agribrasil group by adding the 40% stake in Portoeste company that will be the official vehicle to deploy the existing port in the north of Brazil (Ilhéus Port)

Pier Lenght: 420 meters.

#### Characteristics:

- Max draft: 32ft 10in (10.0 meters)
   Max LOA / Beam: 220 /32 meters
- Max DWT: 52,000 tons (special authorization can be obtained from Harbour Master's Office for vessesI over this DWT, but limmited to 70,000 tons displacement).
- Equipament 1 shiploader, with max. outreach of 25 meters.
- Air draft: 15m (due shiploader does not move vertically).
- Water density: 1.023 g/cm3
- Loading rate : SBMeal HIPRO: about 250 mt/hr
- Storage capacity: BUNGE = 32,000mt and Cargill = 16,000 mt
- Oficial Bs/L figures determined by Customs Draft Survey. No shore scale.
- NO BUNKERING FACILITIES AT ILHÉUS.