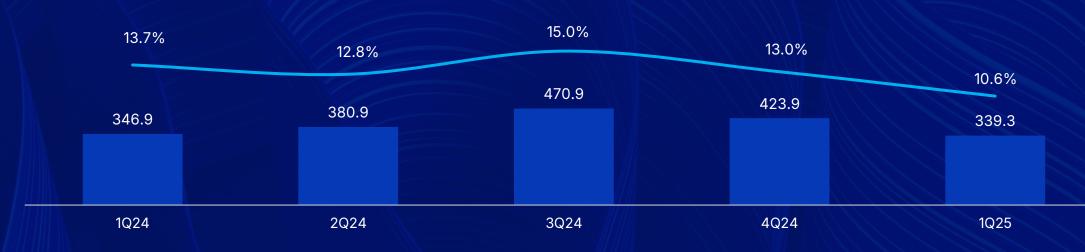

# **Auto Parts**

R\$ 988.7 M 12.0%

Net Revenue 1Q25

Adjusted EBITDA Margin 1Q25

### **Auto Parts**

| Volumes and Net Revenue       |         | 1Q25    |         | 1Q24    |          |         | 4Q24    |          |
|-------------------------------|---------|---------|---------|---------|----------|---------|---------|----------|
|                               | Units   | Revenue | Units   | Revenue | Δ% Units | Units   | Revenue | Δ% Units |
| Brakes (units)                | 192,411 | 330,215 | 216,151 | 252,149 | -11.0%   | 235,397 | 319,251 | -18.3%   |
| Coupling Systems (units)      | 32,360  | 134,469 | 35,060  | 157,061 | -7.7%    | 33,860  | 143,241 | -4.4%    |
| Axles and Suspensions (units) | 45,286  | 339,961 | 38,269  | 263,649 | 18.3%    | 45,862  | 344,883 | -1.3%    |
| Foundry and Machining (Tons)  | 21,602  | 184,035 | 21,930  | 182,905 | -1.5%    | 21,995  | 204,960 | -1.8%    |