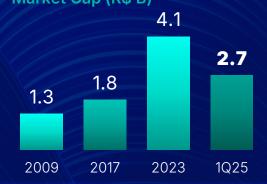

### **Capital Market**

FREE FLOAT **60.1%** 

Controlling

Group

39.6%

TAG ALONG **80%** 

TOTAL SHAREHOLDERS **37K** 

**IBRA**B3