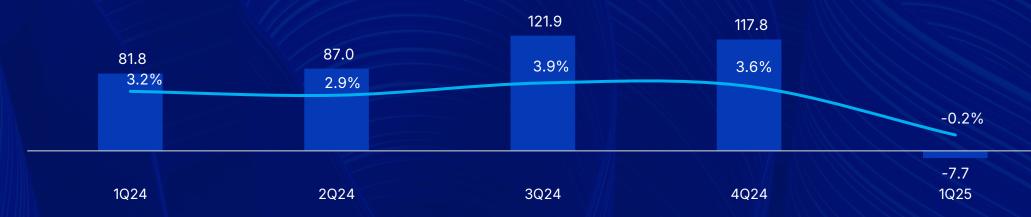

# **OEM**

31.9

#### **4Q24 Volumes and Net Revenue** 1Q25 1Q24 **Units Revenue** Δ% Units Units Δ% Units Units Revenue Revenue Trailers Brazil (un.) 4,620 561,116 5,785 688,844 -20.1% 6,497 773,303 -28.9% Trailes United States<sup>1</sup> 966 65,543 307 30,080 214.7% 540 40,565 78.9% Trailers Others Geographies (un.) 510 99,407 223 44,266 128.7% 784 173,941 -34.9% 2 Railcars (un.) 391 -100.0% 5,963 -100.0% Aftermarket 107,253 105,182 121,386