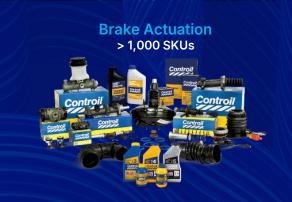

# **Auto Parts: Brake Systems**

# **Motion Control: Portfolio**

Commercial Line > 1,000 SKUs

Shock Absorbers > 1,000 SKUs

Suspension and Steering > 1,600 SKUs

Engine Components > 11,600 SKUs

>33,000 skus