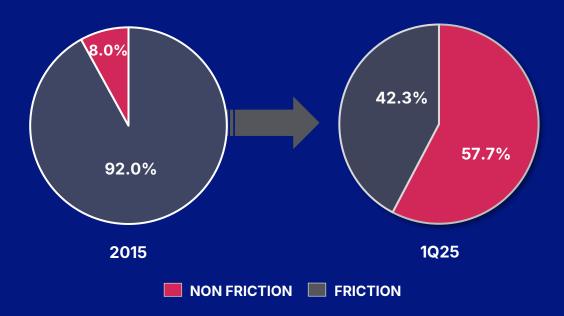

n.)              | 4,738  | 246,803 | 3,938  | 194,993 | 20.3%    | 5,020  | 282,781 | -5.6%    |
| Engine Components (Thousand/un.)                 | 5,518  | 196,440 | 1,574  | 11,868  | 250.7%   | 1,416  | 15,549  | 289.8%   |
| Transmission and Powertrain Comp. (Thousand/un.) | 1,305  | 93,866  | 713    | 50,274  | 83.1%    | 1,017  | 66,688  | 28.3%    |
| Other products <sup>2</sup>                      | -      | 23,368  | -      | 17,585  | -        | -      | 30,133  | -        |

The 2024 historical data was adjusted to reflect the new product family breakdown following the acquisition of Dacomsa <sup>1</sup> For the opening of the Others line, see attachment IV of the Frasle Mobility Release. Values in R\$ Thousands, except when indicated otherwise

#### **Revenues** Evolution



#### Main competitors

#### Friction

Brakeparts - Brazil Syl - Brazil Cobreq - Brazil Thermoid - Brazil Duroline - Brazil

#### **Braking Systems**

Hipper Brakes – Brazil
MDS – Brazil
TRW – Germany
Zimmermann – Germany
Textar – Germany
Brembo – Italy
Raybestos – USA
Centric – USA

# Suspension, Steering and Powertrain

Cofap - Brazil Monroe - Brazil Kayaba - Brazil Trw - Germany Lemforder - Brazil Viemar - Brazil Dellarosa - Brazil Ima - Brazil Spicer - Brazil





R\$ 833.3 M 3.7%

Net Revenue 1Q25

Adjusted EBITDA Margin 1Q25

#### **Structure**







Located in



Sales Office

With

~4.2 k



**Employees** 

#### **Main Markets**



Agribusiness



Industry



**Aftermarket** 



**Civil Construction** 



Mining

#### **Brands**

### RANDON







# OEM

Largest trailer manufactu