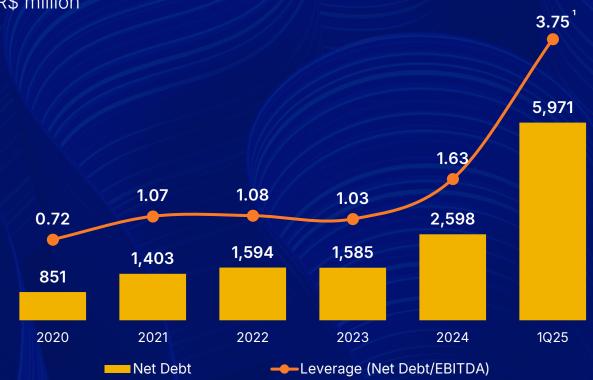

# Diversified business model 1Q25

### % Net Revenue by Vertical



### % Net Revenue by **Sector**



### % Net Revenue by Segment



# Capital allocation in profitable businesses

R\$3.4 billion in CAPEX and M&A

**ROIC** of the period

<sup>2020</sup> **15.7%** 

(2020-2024)

-487 bps



10.9%



**CAPEX R\$ 1.7 B** 





21.4%

225.5

125.2 100.3

Fin. Solutions &

Services and Adv. Tech.

## **Excellent track record**

Capturing synergies guarantees the evolution of the results of acquired companies





# Smart capital management and value creation

# Working Capital % of Net Revenue



# **Net Income and Dividends** R\$ Million



 $<sup>^{\</sup>rm 1}$  Considers the gross distribution of Dividends and Interest on Equity (IoE) for the period.



# Performance Financial strength





<sup>1</sup> In 1Q25, the Company's leverage, considering the pro forma EBITDA of the acquired companies, was 3.19x. Also considering the one-off events in the EBITDA of the last twelve months, it would be 2.98x.



# Sufficient liquidity to meet short and medium term commitments

# **Amortization of Bank Debt** R\$ million



**Domestic Currency** 

■ Randon Bank

■ Foreign Currency

Total Cost<sup>1</sup> **14.0% p.a.** 

**3,308** 

# Average term<sup>1</sup> **4.0 years**

<sup>1</sup> Indicators for 1Q25, without Randon Bank. Most of the debt is post-fixed CDI+.



# **Our funding strategy**

Diversification of financing sources

**Credibility with** 

the financial

market

Reduction in the average cost of debt

Synergy opportunities due to the strength of the group

Continuous con