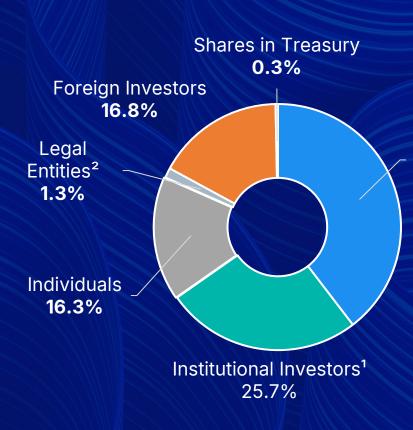

### **Capital Market**

FREE FLOAT **60.1%** 

Controlling

Group

39.6%

TAG ALONG **80%** 

TOTAL SHAREHOLDERS **37K** 

**IBRA**B3

IGC B3

**IGCT**B3

ITAG B3

**INDX**B3

SMLL B3

IAGRO-FFS B3

<sup>&</sup>lt;sup>1</sup> Investment clubs and funds

<sup>&</sup>lt;sup>2</sup> Companies, banks, brokers and associations