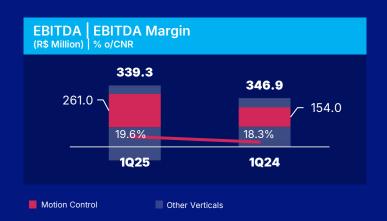

# **Motion Control**

**R\$1.3B** 

19.0%

Net Revenue 1Q25

Adjusted EBITDA Margin 1Q25