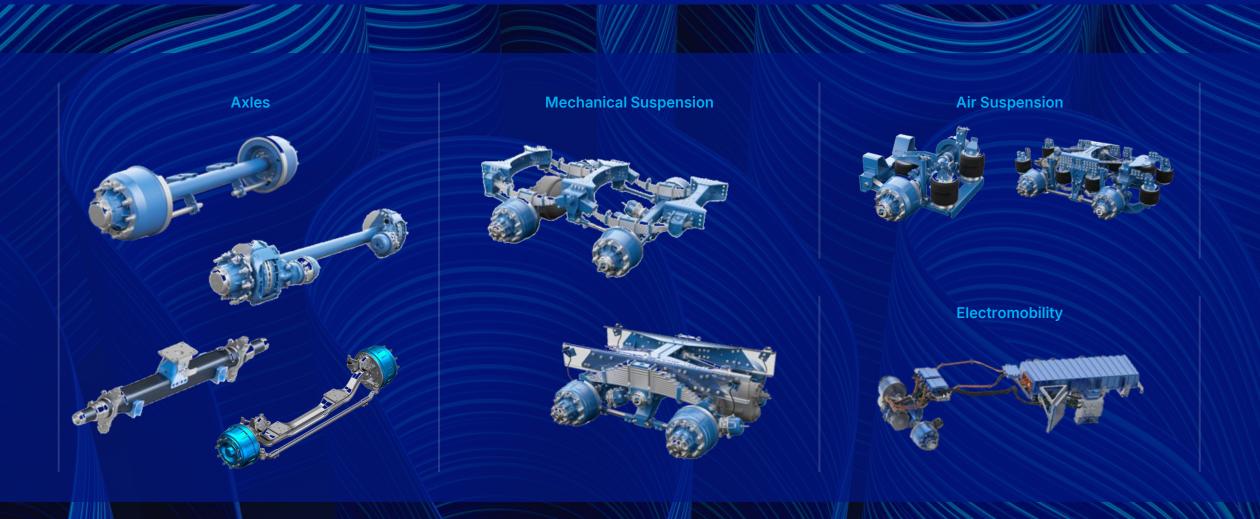

# **Auto Parts: Coupling Systems**

# **Auto Parts: Brake Systems**

# **Auto Parts: Axles and Suspensions**

# **Auto Parts: Hubs and Drums**