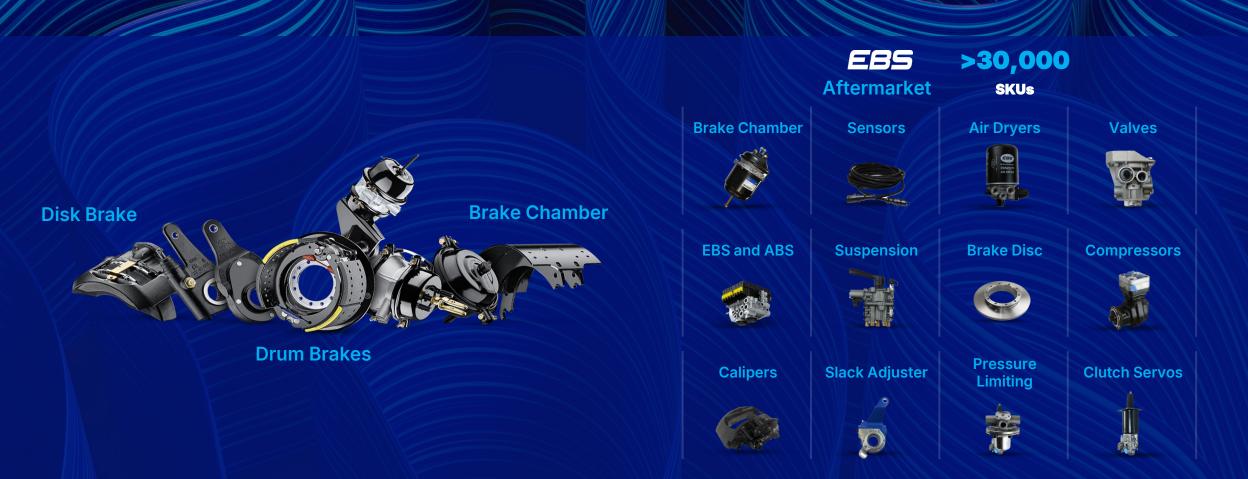

# **Motion Control: Portfolio**

Commercial Line > 1,000 SKUs

Shock Absorbers > 1,000 SKUs

Suspension and Steering > 1,600 SKUs

Engine Components > 11,600 SKUs

>33,000 skus