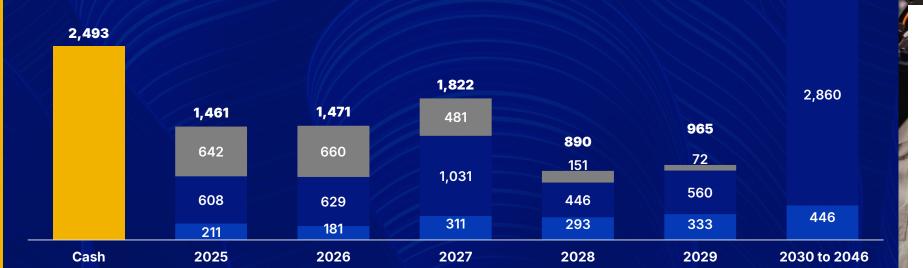

.4%

225.5

125.2 100.3

Fin. Solutions &

Services and Adv. Tech.

## **Excellent track record**

Capturing synergies guarantees the evolution of the results of acquired companies





# Smart capital management and value creation

# Working Capital % of Net Revenue



# **Net Income and Dividends** R\$ Million



 $<sup>^{\</sup>rm 1}$  Considers the gross distribution of Dividends and Interest on Equity (IoE) for the period.



# Performance Financial strength





<sup>1</sup> In 1Q25, the Company's leverage, considering the pro forma EBITDA of the acquired companies, was 3.19x. Also considering the one-off events in the EBITDA of the last twelve months, it would be 2.98x.



# Sufficient liquidity to meet short and medium term commitments

# **Amortization of Bank Debt** R\$ million



**Domestic Currency** 

■ Randon Bank

■ Foreign Currency

Total Cost<sup>1</sup> **14.0% p.a.** 

**3,308** 

# Average term<sup>1</sup> **4.0 years**

<sup>1</sup> Indicators for 1Q25, without Randon Bank. Most of the debt is post-fixed CDI+.



# **Our funding strategy**

Diversification of financing sources

**Credibility with** 

the financial

market

Reduction in the average cost of debt

Synergy opportunities due to the strength of the group

Continuous control of leverage and foreign exchange exposure

Reduction and optimization of working capital

Extending the debt term

Cost and investment discipline



# Shareholder remuneration

# R\$ 806 M

in shareholder remuneration over the past 5 years

R\$ 7.95
earnings per share over the last 5 years

30.2% Average payout

21.4% Divi