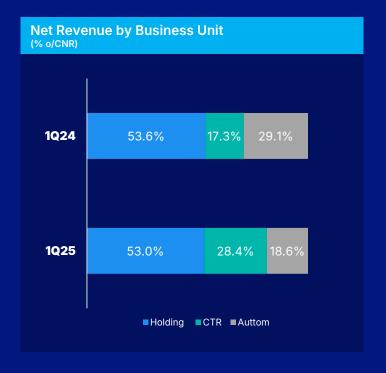

namics
- > Various tests
- Mechanical Testing
- > Active Safety (ADAS)



- > Nanometric Niobium
- > Nanometric Titanium















# **Advanced Technology: Nanotechnology**

#### **Main benefits**



Increased Mechanical Strength



Increased Chemical Resistance



Increased **UVA/UVB** Resistance



Reduction in Raw Material Consumption



Reduction in Mass



Sustainability



Fungicidal and Bactericidal















# **Advanced Technology: Nanotechnology**

### **NIONE Applications**



Transparent
Sunscreens and TiO<sub>2</sub>
Free



High Corrosion-Resistant Paints



Welding Wire with Better Performance



Lighter and More Resistant Metal Parts



High-Performance Nanocomposites



High-Performance and Sustainable Metal Surface Pre-Treatments



# Advanced Technology



























# **Public commitments**







- Zero waste disposal in industrial landfills and reuse 100% of the effluent treated by 2025
- Double the number of women in leadership positions by 2025
- > Zero serious accidents
- Increase annual net revenue generated by new products.

#### Contribution to the SDGs

















#### **ENVIRONMENTAL**

#### SOCIAL GOVERNANCE

1st sustainability report with GRI Standars 2nd succession of CEO after founder Zero the disposal Signatories to the corporate pact of waste in industrial landfills and reuse 100% of effluent treated **Environmental** Manual Double the number of women **Diversity and** Level 1 **Florescer** Reduce 40% **Risk Map** in leadership inclusion in B3 **Program** of greenhouse positions culture gas emissions **ESG** Am