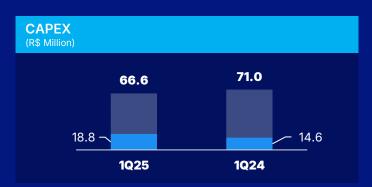

Suspension, Steering and Powertrain

Cofap - Brazil Monroe - Brazil Kayaba - Brazil Trw - Germany Lemforder - Brazil Viemar - Brazil Dellarosa - Brazil Ima - Brazil Spicer - Brazil





R\$ 833.3 M 3.7%

Net Revenue 1Q25

Adjusted EBITDA Margin 1Q25

#### **Structure**







Located in



Sales Office

With

~4.2 k



**Employees** 

#### **Main Markets**



Agribusiness



Industry



**Aftermarket** 



**Civil Construction** 



Mining

#### **Brands**

### RANDON







# OEM

Largest trailer manufacturer in Latin America and among the TOP 10 worldwide

**Brazilian Leader** in the segment

Over 600,000 products manufactured, with 100,000 destined for the international market

















# **OEM: Trailers**

















# **OEM: Other Products**



# **OEM**







31.9

























#### **4Q24 Volumes and Net Revenue** 1Q25 1Q24 **Units Revenue** Δ% Units Units Δ% Units Units Revenue Revenue Trailers Brazil (un.) 4,620 561,116 5,785 688,844 -20.1% 6,497 773,303 -28.9% Trailes United States<sup>1</sup> 966 65,543 307 30,080 214.7% 540 40,565 78.9% Trailers Others Geographies (un.) 510 99,407 223 44,266 128.7% 784 173,941 -34.9% 2 Railcars (un.) 391 -100.0% 5,963 -100.0% Aftermarket 107,253 105,182 121,386

# Historical Market Share

<sup>1</sup> Volumes sold by Hercules + exports from Brazil.

Values in R\$ Thousands, except when indicated otherwise

| 40,493 | 59,284            | 59,436                                        | 52,537                                                                 | 70,162