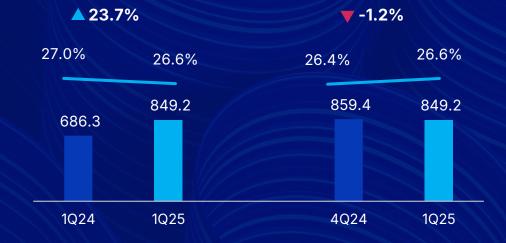

# Suspension, Steering and Powertrain

Cofap - Brazil Monroe - Brazil Kayaba - Brazil Trw - Germany Lemforder - Brazil Viemar - Brazil Dellarosa - Brazil Ima - Brazil Spicer - Brazil

R\$ 833.3 M 3.7%

Net Revenue 1Q25

Adjusted EBITDA Margin 1Q25