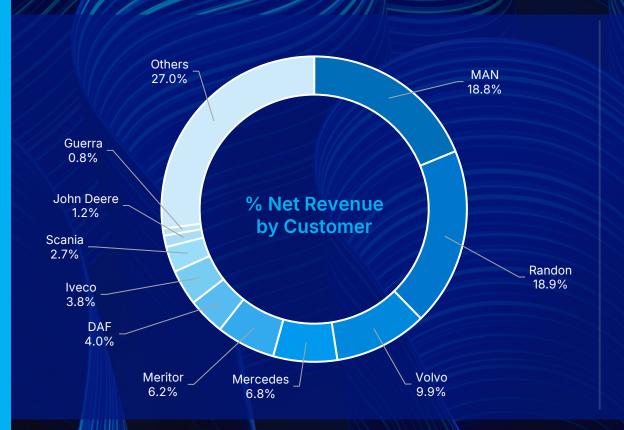

|          |         | 4Q24    |          |
|-------------------------------|---------|---------|---------|---------|----------|---------|---------|----------|
|                               | Units   | Revenue | Units   | Revenue | Δ% Units | Units   | Revenue | Δ% Units |
| Brakes (units)                | 192,411 | 330,215 | 216,151 | 252,149 | -11.0%   | 235,397 | 319,251 | -18.3%   |
| Coupling Systems (units)      | 32,360  | 134,469 | 35,060  | 157,061 | -7.7%    | 33,860  | 143,241 | -4.4%    |
| Axles and Suspensions (units) | 45,286  | 339,961 | 38,269  | 263,649 | 18.3%    | 45,862  | 344,883 | -1.3%    |
| Foundry and Machining (Tons)  | 21,602  | 184,035 | 21,930  | 182,905 | -1.5%    | 21,995  | 204,960 | -1.8%    |

Values in R\$ Thousands, except when indicated otherwise



### Main competitors

#### **Brake Systems**

Knorr (Germany) Wabco (USA) Captive market – MB/Scania Libero/Silpa

#### **Suspensions and Axles**

KLL/SAF Holland (Brazil/SP)
Ibero (Brazil/SP)
Hendrickson (USA)
BPW (Germany)
Fuwa (China)
Captive Market – Facchini

#### **Coupling Systems**

Fontaine (Brazil/PR) Fuwa (China) SAF-Holland (Germany)

#### Foundry and Machining

Schulz (Brazil/SC)
Durametal (Brazil/CE)
Frum (Brazil/MG)
Fundimisa/Elyte (Brazil/RS)



#### **Business Verticals**

# **Motion Control**



**R\$1.3B** 

19.0%

Net Revenue 1Q25

Adjusted EBITDA Margin 1Q25

#### **Structure**





Located in

**13** 





Sales Offices

With

~8.1k



**Employees** 

#### **Brands**

FRASILE















































#### **Main Markets**













**Civil C