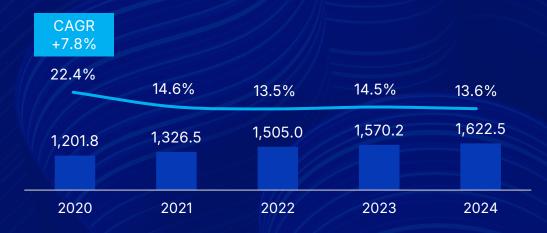

# **Auto Parts**

R\$ 988.7 M 12.0%

Net Revenue 1Q25

Adjusted EBITDA Margin 1Q25

### **Auto Parts**

| Volumes and Net Revenue       |         | 1Q25    |         | 1Q24    |          |         | 4Q24    |          |
|-------------------------------|---------|---------|---------|---------|----------|---------|---------|----------|
|                               | Units   | Revenue | Units   | Revenue | Δ% Units | Units   | Revenue | Δ% Units |
| Brakes (units)                | 192,411 | 330,215 | 216,151 | 252,149 | -11.0%   | 235,397 | 319,251 | -18.3%   |
| Coupling Systems (units)      | 32,360  | 134,469 | 35,060  | 157,061 | -7.7%    | 33,860  | 143,241 | -4.4%    |
| Axles and Suspensions (units) | 45,286  | 339,961 | 38,269  | 263,649 | 18.3%    | 45,862  | 344,883 | -1.3%    |
| Foundry and Machining (Tons)  | 21,602  | 184,035 | 21,930  | 182,905 | -1.5%    | 21,995  | 204,960 | -1.8%    |