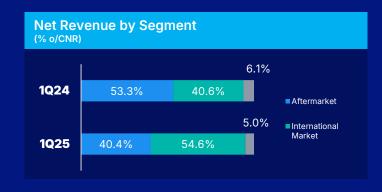

ed EBITDA Margin 1Q25

#### **Structure**





Located in

**13** 





Sales Offices

With

~8.1k



**Employees** 

#### **Brands**

FRASILE















































#### **Main Markets**













**Civil Construction** 



**Aftermarket** 

31



Mobility

#### Business Verticals

# **Motion Control**

Leader in aftermarket in Brazil and among the largest in Latin America

Broad product portfolio with iconic brands, desired by customers

Products available in over 125 countries

























# **Motion Control: Portfolio**



Commercial Line > 1,000 SKUs











Shock Absorbers > 1,000 SKUs







Suspension and Steering > 1,600 SKUs



Engine Components > 11,600 SKUs



>33,000 skus









#### **Business Verticals**

# Motion Control





















# Motion Control

| Volumes and Net Revenue                          |        | 1Q25    |        | 1Q24    |          |        | 4Q24    |          |
|--------------------------------------------------|--------|---------|--------|---------|----------|--------|---------|----------|
|                                                  | Units  | Revenue | Units  | Revenue | Δ% Units | Units  | Revenue | Δ% Units |
| Friction Materials (Thousand/un.) <sup>1</sup>   | 26,897 | 563,819 | 24,738 | 419,476 | 8.7%     | 28,384 | 506,495 | -5.2%    |
| Brake System Components (Thousand/un.)           | 2,807  | 207,422 | 2,162  | 147,058 | 29.8%    | 2,676  | 206,114 | 4.9%     |
| Steering and Confort (Thousand/un.)              | 4,738  | 246,803 | 3,938  | 194,993 | 20.3%    | 5,020  |