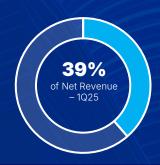

# **Auto Parts**

R\$ 988.7 M 12.0%

Net Revenue 1Q25

Adjusted EBITDA Margin 1Q25