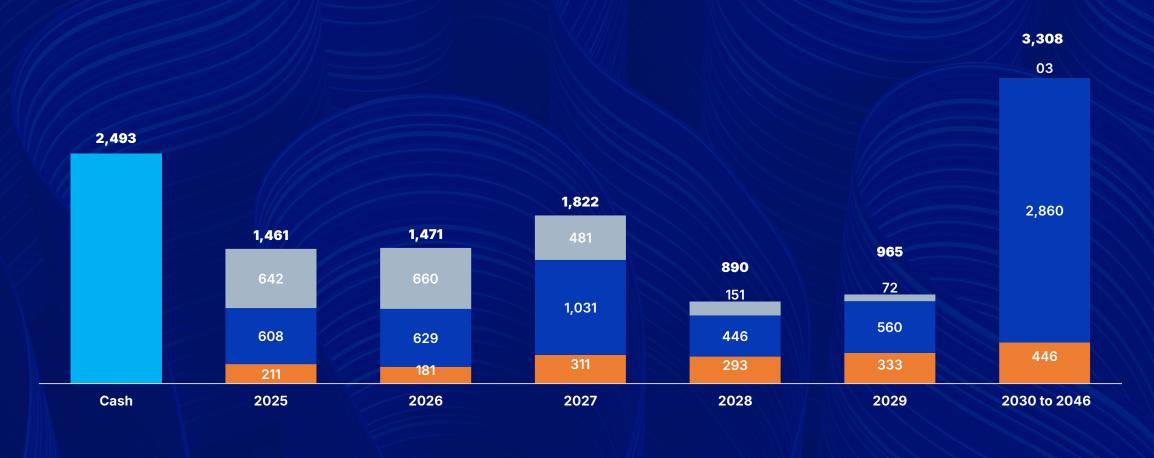

UTION 1Q25** 







## **Operating Results**

#### EBITDA | EBITDA Margin | R\$ Million | %



#### EBITDA | Quarterly EBITDA Margin | R\$ Million | %





## **Financial Results**

#### Net Income | Net Margin | R\$ Million | %



#### Net Income | Quarterly Net Margin | R\$ Million | %







## Indebtedness

#### **Gross Debt Indexes**



#### Indebtedness | Net Debt / EBITDA | R\$ Million



#### Origin of Debt<sup>1</sup> | Short and Long Term



<sup>1</sup> Does not consider business combination values



<sup>&</sup>lt;sup>1</sup> In 1Q25, the Company's leverage, considering the pro forma EBITDA of the acquired companies, was 3.19x. Also considering the one-offs in the EBITDA of the last twelve months, it would be 2.98x.



## Indebtedness

Schedule Of Debt Payment | R\$ Million



Domestic Currency

■ Randon Bank

Foreign Currency



# Attachments **Quarterly Information**

|                                  | 2023     | 1Q24    | 2Q24    | 3Q24    | 4Q24    | 2024     | 1Q25    |
|----------------------------------|----------|---------|---------|---------|---------|----------|---------|
| Net Revenue                      | 12,086.7 | 2,805.3 | 3,316.3 | 3,423.0 | 3,524.8 | 13,069.4 | 3,446.9 |
| % Auto Parts                     | 27.1%    | 30.5%   | 29.4%   | 30.6%   | 28.7%   | 29.8%    | 28.7%   |
| % Motion Control                 | 28.0%    | 30.0%   | 29.6%   | 30.3%   | 31.4%   | 30.3%    | 38.6%   |
| % OEM                            | 37.6%    | 31.0%   | 33.3%   | 31.3%   | 31.6%   | 31.8%    | 24.2%   |
| % Financial Solutions & Services | 5.8%     | 6