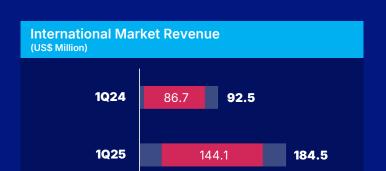

justed EBITDA Margin 1Q25

#### **Structure**





Located in

**13** 





Sales Offices

With

~8.1k



**Employees** 

#### **Brands**

FRASILE















































#### **Main Markets**













**Civil Construction** 



**Aftermarket** 

31



Mobility

#### Business Verticals

# **Motion Control**

Leader in aftermarket in Brazil and among the largest in Latin America

Broad product portfolio with iconic brands, desired by customers

Products available in over 125 countries

























# **Motion Control: Portfolio**



Commercial Line > 1,000 SKUs











Shock Absorbers > 1,000 SKUs







Suspension and Steering > 1,600 SKUs



Engine Components > 11,600 SKUs



>33,000 skus









#### **Business Verticals**

# Motion Control





















# Motion Control

| Volumes and Net Revenue                          |        | 1Q25    |        | 1Q24    |          |        | 4Q24    |          |
|--------------------------------------------------|--------|---------|--------|---------|----------|--------|---------|----------|
|                                                  | Units  | Revenue | Units  | Revenue | Δ% Units | Units  | Revenue | Δ% Units |
| Friction Materials (Thousand/un.) <sup>1</sup>   | 26,897 | 563,819 | 24,738 | 419,476 | 8.7%     | 28,384 | 506,495 | -5.2%    |
| Brake System Components (Thousand/un.)           | 2,807  | 207,422 | 2,162  | 147,058 | 29.8%    | 2,676  | 206,114 | 4.9%     |
| Steering and Confort (Thousand/un.)              | 4,738  | 246,803 | 3,938  | 194,993 | 20.3%    | 5,02