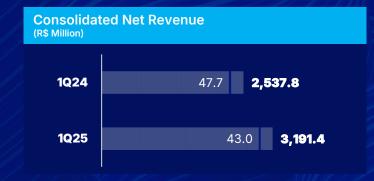

# **Auto Parts**

R\$ 988.7 M 12.0%

Net Revenue 1Q25

Adjusted EBITDA Margin 1Q25