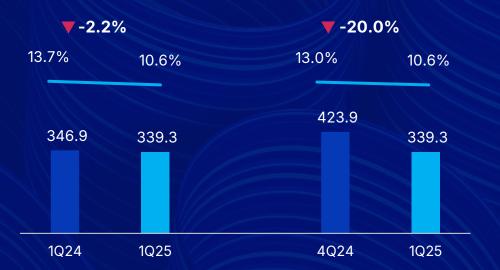

# **Auto Parts**

R\$ 988.7 M 12.0%

Net Revenue 1Q25

Adjusted EBITDA Margin 1Q25

### **Auto Parts**

| Volumes and Net Revenue       |         | 1Q25    |         | 1Q24    |          |         | 4Q24    |          |
|-------------------------------|---------|---------|---------|---------|----------|---------|---------|----------|
|                               | Units   | Revenue | Units   | Revenue | Δ% Units | Units   | Revenue | Δ% Units |
| Brakes (units)                | 192,411 | 330,215 | 216,151 | 252,149 | -11.0%   | 235,397 | 319,251 | -18.3%   |
| Coupling Systems (units)      | 32,360  | 134,469 | 35,060  | 157,061 | -7.7%    | 33,860  | 143,241 | -4.4%    |
| Axles and Suspensions (units) | 45,286  | 339,961 | 38,269  | 263,649 | 18.3%    | 45,862  | 344,883 | -1.3%    |
| Foundry and Machining (Tons)  | 21,602  | 184,035 | 21,930  | 182,905 | -1.5%    | 21,995  | 204,960 | -1.8%    |