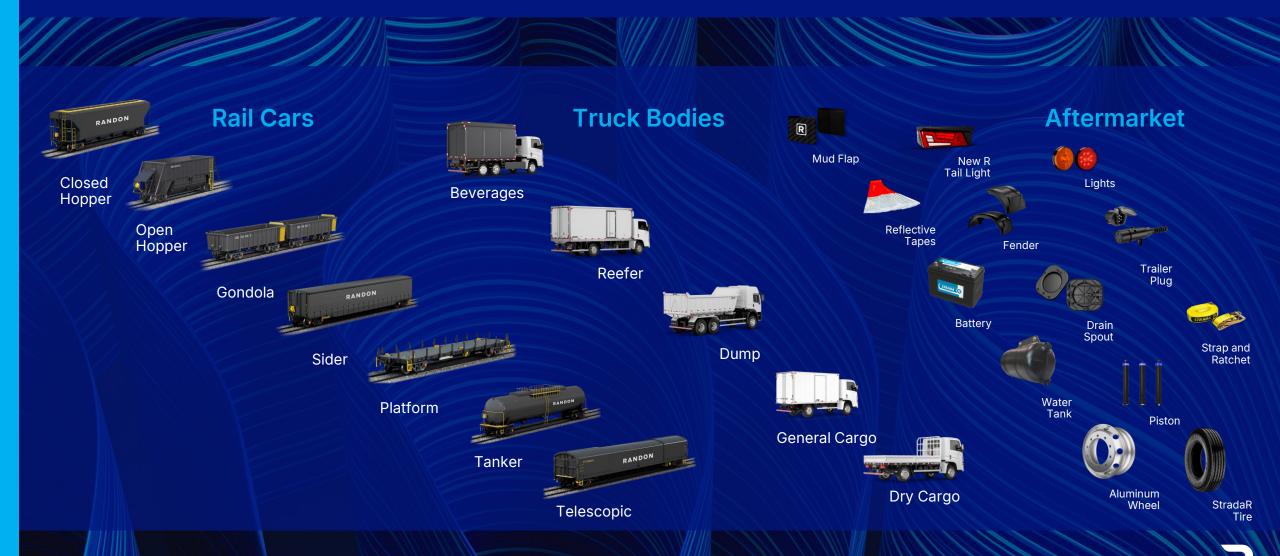

# The most complete line of equipment for ground cargo transportation

Trailers, truck bodies, rail cars, and aftermarket.