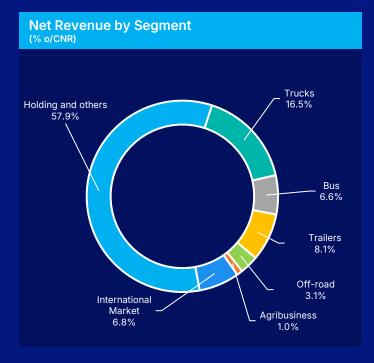

# **Auto Parts**

R\$ 988.7 M 12.0%

Net Revenue 1Q25

Adjusted EBITDA Margin 1Q25

# **Motion Control**

**R\$1.3B** 

19.0%

Net Revenue 1Q25

Adjusted EBITDA Margin 1Q25

# Suspension, Steering and Powertrain

Cofap - Brazil Monroe - Brazil Kayaba - Brazil Trw - Germany Lemforder - Brazil Viemar - Brazil Dellarosa - Brazil Ima - Brazil Spicer - Brazil

R\$ 833.3 M 3.7%

Net Revenue 1Q25

# OEM

Largest trailer manufacturer in Latin America and among the TOP 10 worldwide

**Brazilian Leader** in the segment

Over 600,000 products manufactured, with 100,000 destined for the international market