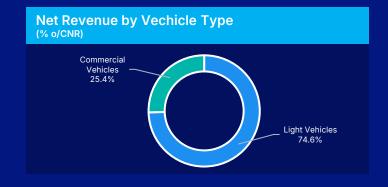

TDA Margin 1Q25

#### **Structure**





Located in

**13** 





Sales Offices

With

~8.1k



**Employees** 

#### **Brands**

FRASILE















































#### **Main Markets**













**Civil Construction** 



**Aftermarket** 

31



Mobility

#### Business Verticals

# **Motion Control**

Leader in aftermarket in Brazil and among the largest in Latin America

Broad product portfolio with iconic brands, desired by customers

Products available in over 125 countries

























# **Motion Control: Portfolio**



Commercial Line > 1,000 SKUs











Shock Absorbers > 1,000 SKUs







Suspension and Steering > 1,600 SKUs



Engine Components > 11,600 SKUs



>33,000 skus









#### **Business Verticals**

# Motion Control





















# Motion Control

| Volumes and Net Revenue                          |        | 1Q25    |        | 1Q24    |          |        | 4Q24    |          |
|--------------------------------------------------|--------|---------|--------|---------|----------|--------|---------|----------|
|                                                  | Units  | Revenue | Units  | Revenue | Δ% Units | Units  | Revenue | Δ% Units |
| Friction Materials (Thousand/un.) <sup>1</sup>   | 26,897 | 563,819 | 24,738 | 419,476 | 8.7%     | 28,384 | 506,495 | -5.2%    |
| Brake System Components (Thousand/un.)           | 2,807  | 207,422 | 2,162  | 147,058 | 29.8%    | 2,676  | 206,114 | 4.9%     |
| Steering and Confort (Thousand/un.)              | 4,738  | 246,803 | 3,938  | 194,993 | 20.3%    | 5,020  | 282,7