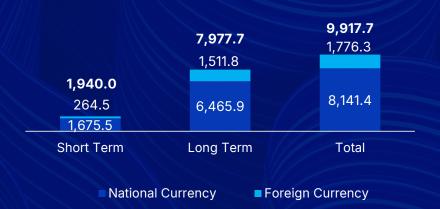

#### **International Market Revenues | US\$ Million**



## International Market Revenues by Region (% o/ International Market Revenues)





6.1%

2.5%

Asia and Oceania

7.7%

4.4%

South and Central America



## **Operating Results**

#### Gross Profit | Gross Margin | R\$ Million | %





COGS 1Q25 R\$ 2.3 B (73.4% o/CNR) **COGS DISTRIBUTION 1Q25** 







## **Operating Results**

#### EBITDA | EBITDA Margin | R\$ Million | %



#### EBITDA | Quarterly EBITDA Margin | R\$ Million | %





## **Financial Results**

#### Net Income | Net Margin | R\$ Million | %



#### Net Income | Quarterly Net Margin | R\$ Million | %







## Indebtedness

#### **Gross Debt Indexes**



#### Indebtedness | Net Debt / EBITDA | R\$ Million



#### Origin of Debt<sup>1</sup> | Short and Long Term



<sup>1</sup> Does not consider business combination values



<sup>&</sup>lt;sup>1</sup> In 1Q25, the Company's leverage, considering the pro forma EBITDA of the acquired companies, was 3.19x. Also considering the one-offs in the EBITDA of the last twelve months, it would be 2.98x.



## Indebtedness

Schedule Of Debt Payment | R\$ Million



Domestic Currency

■ Randon Bank

Foreign Currency



# Attachments **Quarterly Information**

|                                  | 2023     | 1Q24    | 2Q24    | 3Q24    | 4Q24    | 2024     | 1Q25    |
|----------------------------------|----------|---------|---------|---------|---------|----------|---------|
| Net Revenue                      | 12,086.7 | 2,805.3 | 3,316.3 | 3,423.0 | 3,524.8 | 13,069.4 | 3,446.9 |
| % Auto Parts