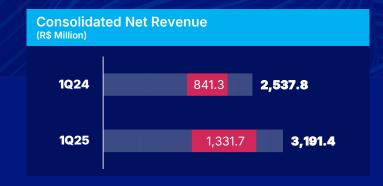

# **Auto Parts**

R\$ 988.7 M 12.0%

Net Revenue 1Q25

Adjusted EBITDA Margin 1Q25