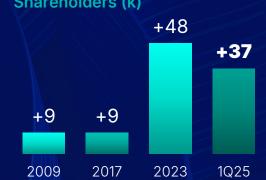

### **Capital Market**

FREE FLOAT **60.1%** 

Controlling

Group

39.6%

TAG ALONG **80%** 

TOTAL SHAREHOLDERS **37K** 

**IBRA**B3