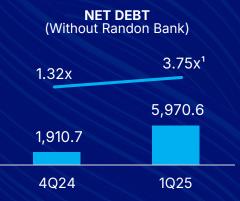

International Market Revenues by Region (% o/ International Market Revenues)





6.1%

2.5%

Asia and Oceania

7.7%

4.4%

South and Central America



## **Operating Results**

#### Gross Profit | Gross Margin | R\$ Million | %





COGS 1Q25 R\$ 2.3 B (73.4% o/CNR) **COGS DISTRIBUTION 1Q25** 







## **Operating Results**

#### EBITDA | EBITDA Margin | R\$ Million | %



#### EBITDA | Quarterly EBITDA Margin | R\$ Million | %





## **Financial Results**

#### Net Income | Net Margin | R\$ Million | %



#### Net Income | Quarterly Net Margin | R\$ Million | %







## Indebtedness

#### **Gross Debt Indexes**



#### Indebtedness | Net Debt / EBITDA | R\$ Million



#### Origin of Debt<sup>1</sup> | Short and Long Term



<sup>1</sup> Does not consider business combination values



<sup>&</sup>lt;sup>1</sup> In 1Q25, the Company's leverage, considering the pro forma EBITDA of the acquired companies, was 3.19x. Also considering the one-offs in the EBITDA of the last twelve months, it would be 2.98x.



## Indebtedness

Schedule Of Debt Payment | R\$ Million



Domestic Currency

■ Randon Bank

Foreign Currency



# Attachments **Quarterly Information**

|                                  | 2023     | 1Q24    | 2Q24    | 3Q24    | 4Q24    | 2024     | 1Q25    |
|----------------------------------|----------|---------|---------|---------|---------|----------|---------|
| Net Revenue                      | 12,086.7 | 2,805.3 | 3,316.3 | 3,423.0 | 3,524.8 | 13,069.4 | 3,446.9 |
| % Auto Parts                     | 27.1%    | 30.5%   | 29.4%   | 30.6%   | 28.7%   | 29.8%