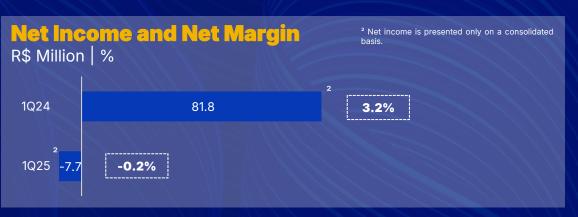

-241 bps | 14.7%     | -483 bp |
| ROIC (last 12 months)                                   | 7.9%      | 10.2%     | -226 bps | 10.9%     | -292 bp |
|                                                         |           |           |          |           |         |

<sup>&</sup>lt;sup>1</sup> Exports + Revenues from International Markets (both consolidated)



<sup>&</sup>lt;sup>2</sup> Capex + Non-Organics + Paid-in Capital

<sup>&</sup>lt;sup>3</sup> Considers the pro forma EBITDA for the last 12 months of acquired operations.

R\$ million 2009 2017 2024 11,915.7 **Consolidated Net** 2,936.8 Revenue 2,469.5 1,622.5 Consolidated 308.2 300.8 **EBITDA** 408.5 **Net Income** 139.0 46.7 1.63x 1.19x Leverage<sup>1</sup> 0.61x 116.8 **Dividends** 39.4 30.7



# **Consolidated Results**









<sup>&</sup>lt;sup>1</sup> The difference between the sum of verticals and the consolidated figure is the elimination of intercompany sales.





# Diversified business model 1Q25

### % Net Revenue by Vertical



### % Net Revenue by **Sector**



### % Net Revenue by Segment



# Capital allocation in profitable businesses

R\$3.4 billion in CAPEX and M&A

**ROIC** of the period

<sup>2020</sup> **15.7%** 

(2020-2024)

-487 bps



10.9%



**CAPEX R\$ 1.7 B** 





21.4%

225.5

125.2 100.3

Fin. Solutions &

Services and Adv. Tech.

## **Excellent track record**

Capturing synergies guarantees the evolution of the results of acquired companies





# Smart capital management and value creation

# Working Capital % of Net Revenue



# **Net Income and Dividends** R\$ Million



 $<sup