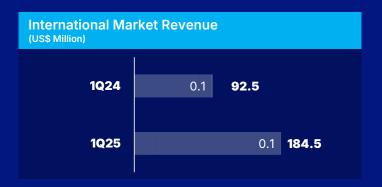

#### **4Q24 Volumes and Net Revenue** 1Q25 1Q24 **Units Revenue** Δ% Units Units Δ% Units Units Revenue Revenue Trailers Brazil (un.) 4,620 561,116 5,785 688,844 -20.1% 6,497 773,303 -28.9% Trailes United States<sup>1</sup> 966 65,543 307 30,080 214.7% 540 40,565 78.9% Trailers Others Geographies (un.) 510 99,407 223 44,266 128.7% 784 173,941 -34.9% 2 Railcars (un.) 391 -100.0% 5,963 -100.0% Aftermarket 107,253 105,182 121,386