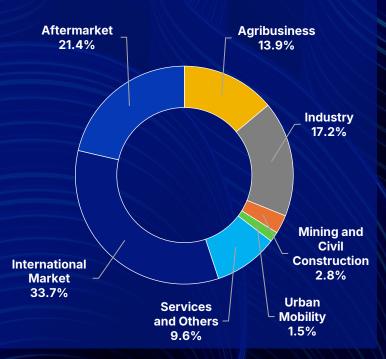

#### **Main Markets**

Agribusiness

23

Industry

**Civil Construction** 

Mobility

**Aftermarket** 

#### **Main Markets**

Agribusiness

Industry

**Aftermarket** 

**Civil Construction** 

Mining