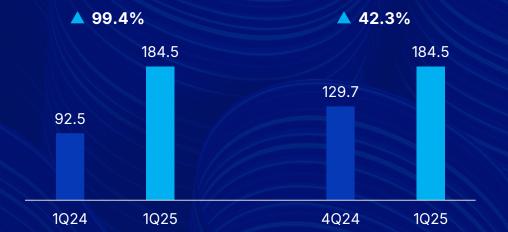

# **Auto Parts**

R\$ 988.7 M 12.0%

Net Revenue 1Q25

Adjusted EBITDA Margin 1Q25

# **Motion Control**

**R\$1.3B** 

19.0%

Net Revenue 1Q25

Adjusted EBITDA Margin 1Q25