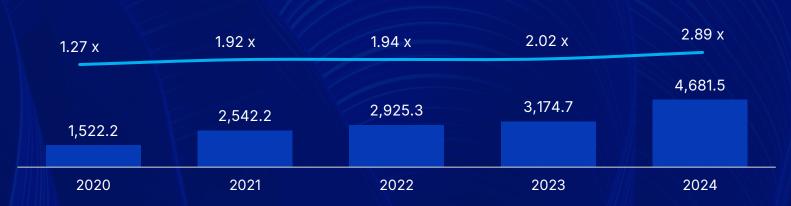

Net Revenue | R\$ Million**





## **Operating Results**

#### **International Market Revenues | US\$ Million**



## International Market Revenues by Region (% o/ International Market Revenues)





6.1%

2.5%

Asia and Oceania

7.7%

4.4%

South and Central America



## **Operating Results**

#### Gross Profit | Gross Margin | R\$ Million | %





COGS 1Q25 R\$ 2.3 B (73.4% o/CNR) **COGS DISTRIBUTION 1Q25** 







## **Operating Results**

#### EBITDA | EBITDA Margin | R\$ Million | %



#### EBITDA | Quarterly EBITDA Margin | R\$ Million | %





## **Financial Results**

#### Net Income | Net Margin | R\$ Million | %



#### Net Income | Quarterly Net Margin | R\$ Million | %







## Indebtedness

#### **Gross Debt Indexes**



#### Indebtedness | Net Debt / EBITDA | R\$ Million



#### Origin of Debt<sup>1</sup> | Short and Long Term



<sup>1</sup> Does not consider business combination values



<sup>&</sup>lt;sup>1</sup> In 1Q25, the Company's leverage, considering the pro forma EBITDA of the acquired companies, was 3.19x. Also considering the one-offs in the EBITDA of the last twelve months, it would be 2.98x.



## Indebtedness

Schedule Of Debt Payment | R\$ Million



Domestic Currency

■ Randon Bank

Foreign Currency



# Attachments **Quarterly Information**

|                                  | 2023     | 1Q24    | 2Q24    | 3Q24    | 4Q24    | 2024     | 1Q25    |
|----------------------------------|----------|---------|---------|---------|---------|----------|---------|
| Net Revenue                      | 12,086.7 | 2,805.3 | 3,316.3 | 3,423.0 | 3,524