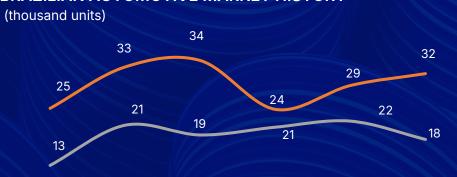

1           | 29,327 | 8.2%   | 38,641 | -17.9% |  |  |
|                      | Trailers <sup>3</sup> | 19,317           | 22,838 | -15.4% | 22,281 | -13.3% |  |  |
| Brazil Sales         | Trucks <sup>1</sup>   | 27,749           | 26,480 | 4.8%   | 33,835 | -18.0% |  |  |
|                      | Trailers <sup>2</sup> | 18,422           | 22,123 | -16.7% | 21,170 | -13.0% |  |  |
| Exports              | Trucks <sup>1</sup>   | 5,947            | 3,322  | 79.0%  | 6,174  | -3.7%  |  |  |
|                      | Trailers³             | 895              | 715    | 25.2%  | 1,111  | -19.4% |  |  |
| <sup>1</sup> Anfavea |                       | Volumes in units |        |        |        |        |  |  |

<sup>&</sup>lt;sup>2</sup> Anfir

<sup>&</sup>lt;sup>3</sup> Anfir + Aliceweb









# Strategic Pillars and Opportunities





Agri business



**Aftermarket** 



Internationalization



**OE Business** 



Innovation and Services

- Thriving sector
- > Growing harvest
- Increase in global grain and animal protein consumption
- Limitation in grain storage capacity
- Expansion in road freight transportation

- > Resilient
- Consolidate leadership
- > Strong brands
- Optimized distribution channels

- Strengthen global presence
- Focus on mature markets
- Capture new opportunities

- Maintain leadership in OEMs
- Expand product portfolio
- Conquer new customers and businesses

- > Disruption
- Sustainability as a differentiator
- Technological leadership
- Service ecosystem for transportation



# Guidance 2025





3 Figures refer to organic investments.





- Guidan