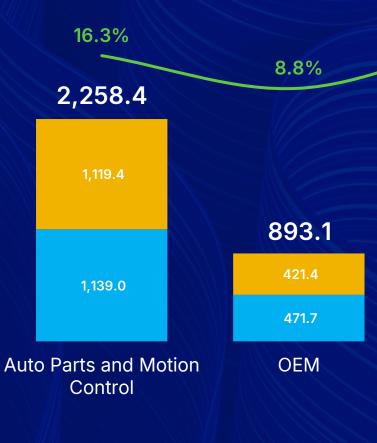

# **Auto Parts**

R\$ 988.7 M 12.0%

Net Revenue 1Q25

Adjusted EBITDA Margin 1Q25

# **Motion Control**

**R\$1.3B** 

19.0%

Net Revenue 1Q25

Adjusted EBITDA Margin 1Q25

# Suspension, Steering and Powertrain

Cofap - Brazil Monroe - Brazil Kayaba - Brazil Trw - Germany Lemforder - Brazil Viemar - Brazil Dellarosa - Brazil Ima - Brazil Spicer - Brazil

R\$ 833.3 M 3.7%

Net Revenue 1Q25