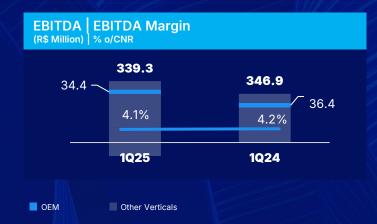

# Suspension, Steering and Powertrain

Cofap - Brazil Monroe - Brazil Kayaba - Brazil Trw - Germany Lemforder - Brazil Viemar - Brazil Dellarosa - Brazil Ima - Brazil Spicer - Brazil

R\$ 833.3 M 3.7%

Net Revenue 1Q25

Adjusted EBITDA Margin 1Q25