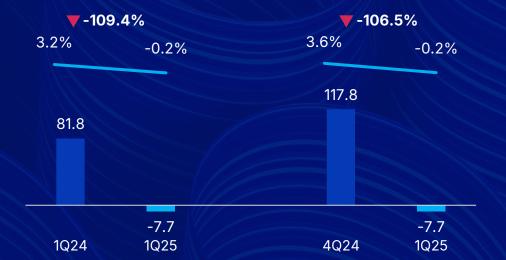

# **OEM**

31.9

#### **4Q24 Volumes and Net Revenue** 1Q25 1Q24 **Units Revenue** Δ% Units Units Δ% Units Units Revenue Revenue Trailers Brazil (un.) 4,620 561,116 5,785 688,844 -20.1% 6,497 773,303 -28.9% Trailes United States<sup>1</sup> 966 65,543 307 30,080 214.7% 540 40,565 78.9% Trailers Others Geographies (un.) 510 99,407 223 44,266 128.7% 784 173,941 -34.9% 2 Railcars (un.) 391 -100.0% 5,963 -100.0% Aftermarket 107,253 105,182 121,386