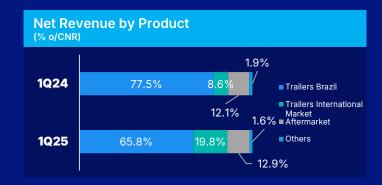

#### **4Q24 Volumes and Net Revenue** 1Q25 1Q24 **Units Revenue** Δ% Units Units Δ% Units Units Revenue Revenue Trailers Brazil (un.) 4,620 561,116 5,785 688,844 -20.1% 6,497 773,303 -28.9% Trailes United States<sup>1</sup> 966 65,543 307 30,080 214.7% 540 40,565 78.9% Trailers Others Geographies (un.) 510 99,407 223 44,266 128.7% 784 173,941 -34.9% 2 Railcars (un.) 391 -100.0% 5,963 -100.0% Aftermarket 107,253 105,182 121,386