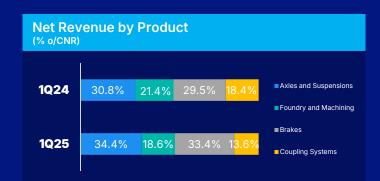

**15** 







Countries







Joint Ventures

With

~4.7 k



**Employees** 

#### **Brands**

#### CASTERTECH











#### **Main Markets**



Agribusiness

23



Industry



**Civil Construction** 



Mobility



**Aftermarket** 

#### **Business Verticals**

### **Auto Parts**

Leaders in their segments.

Ranked among the largest

Brazilian players in
the auto parts segment for
commercial vehicles.

With a broad product portfolio, they are a benchmark in quality and globally recognized by their customers.



















# **Auto Parts: Coupling Systems**

















# **Auto Parts: Brake Systems**

















# **Auto Parts: Axles and Suspensions**

















# **Auto Parts: Hubs and Drums**



#### **Business Verticals**

# **Auto Parts**































### **Auto Parts**

| Volumes and Net Revenue       |         | 1Q25    |         | 1Q24    |          |         | 4Q24    |          |
|-------------------------------|---------|---------|---------|---------|----------|---------|---------|----------|
|                               | Units   | Revenue | Units   | Revenue | Δ% Units | Units   | Revenue | Δ% Units |
| Brakes (units)                | 192,411 | 330,215 | 216,151 | 252,149 | -11.0%   | 235,397 | 319,251 | -18.3%   |
| Coupling Systems (units)      | 32,360  | 134,469 | 35,060  | 157,061 | -7.7%    | 33,860  | 143,241 | -4.4%    |
| Axles and Suspensions (units) | 45,286  | 339,961 | 38,269  | 263,649 | 18.3%    | 45,862  | 344,883 | -1.3%    |
| Foundry and Machining (Tons)  | 21,602  | 184,035 | 21,930  | 182,905 |