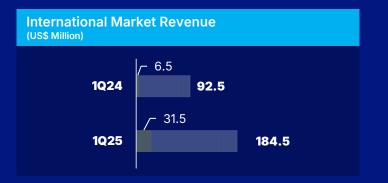

e**

**15** 







Countries







Joint Ventures

With

~4.7 k



**Employees** 

#### **Brands**

#### CASTERTECH











#### **Main Markets**



Agribusiness

23



Industry



**Civil Construction** 



Mobility



**Aftermarket** 

#### **Business Verticals**

### **Auto Parts**

Leaders in their segments.

Ranked among the largest

Brazilian players in
the auto parts segment for
commercial vehicles.

With a broad product portfolio, they are a benchmark in quality and globally recognized by their customers.



















# **Auto Parts: Coupling Systems**

















# **Auto Parts: Brake Systems**

















# **Auto Parts: Axles and Suspensions**

















# **Auto Parts: Hubs and Drums**



#### **Business Verticals**

# **Auto Parts**































### **Auto Parts**

| Volumes and Net Revenue       |         | 1Q25    |         | 1Q24    |          |         | 4Q24    |          |
|-------------------------------|---------|---------|---------|---------|----------|---------|---------|----------|
|                               | Units   | Revenue | Units   | Revenue | Δ% Units | Units   | Revenue | Δ% Units |
| Brakes (units)                | 192,411 | 330,215 | 216,151 | 252,149 | -11.0%   | 235,397 | 319,251 | -18.3%   |
| Coupling Systems (units)      | 32,360  | 134,469 | 35,060  | 157,061 | -7.7%    | 33,860  | 143,241 | -4.4%    |
| Axles and Suspensions (units) | 45,286  | 339,961 | 38,269  | 263,649 | 18.3%    | 45,862  | 344,883 | -1.3%    |
| Foundry and Machining (Tons)  | 21,602  | 184,035 | 21,930  | 182,90