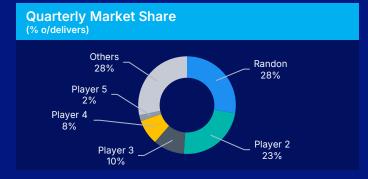

pension, Steering and Powertrain

Cofap - Brazil Monroe - Brazil Kayaba - Brazil Trw - Germany Lemforder - Brazil Viemar - Brazil Dellarosa - Brazil Ima - Brazil Spicer - Brazil





R\$ 833.3 M 3.7%

Net Revenue 1Q25

Adjusted EBITDA Margin 1Q25

#### **Structure**







Located in



Sales Office

With

~4.2 k



**Employees** 

#### **Main Markets**



Agribusiness



Industry



**Aftermarket** 



**Civil Construction** 



Mining

#### **Brands**

### RANDON







# OEM

Largest trailer manufacturer in Latin America and among the TOP 10 worldwide

**Brazilian Leader** in the segment

Over 600,000 products manufactured, with 100,000 destined for the international market

















# **OEM: Trailers**

















# **OEM: Other Products**



# **OEM**







31.9

























#### **4Q24 Volumes and Net Revenue** 1Q25 1Q24 **Units Revenue** Δ% Units Units Δ% Units Units Revenue Revenue Trailers Brazil (un.) 4,620 561,116 5,785 688,844 -20.1% 6,497 773,303 -28.9% Trailes United States<sup>1</sup> 966 65,543 307 30,080 214.7% 540 40,565 78.9% Trailers Others Geographies (un.) 510 99,407 223 44,266 128.7% 784 173,941 -34.9% 2 Railcars (un.) 391 -100.0% 5,963 -100.0% Aftermarket 107,253 105,182 121,386

# Historical Market Share

<sup>1</sup> Volumes sold by Hercules + exports from Brazil.

Values in R\$ Thousands, except when indicated otherwise

| 40,493 | 59,284            | 59,436                                        | 52,537                                                                 | 70,162