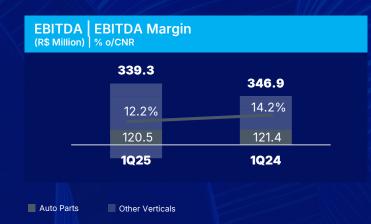

# **Auto Parts**

R\$ 988.7 M 12.0%

Net Revenue 1Q25

Adjusted EBITDA Margin 1Q25