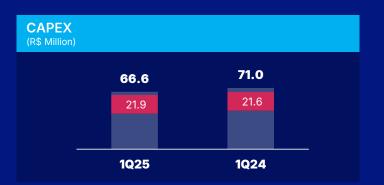

EBITDA Margin 1Q25

#### **Structure**





Located in

**13** 





Sales Offices

With

~8.1k



**Employees** 

#### **Brands**

FRASILE















































#### **Main Markets**













**Civil Construction** 



**Aftermarket** 

31



Mobility

#### Business Verticals

# **Motion Control**

Leader in aftermarket in Brazil and among the largest in Latin America

Broad product portfolio with iconic brands, desired by customers

Products available in over 125 countries

























# **Motion Control: Portfolio**



Commercial Line > 1,000 SKUs











Shock Absorbers > 1,000 SKUs







Suspension and Steering > 1,600 SKUs



Engine Components > 11,600 SKUs



>33,000 skus









#### **Business Verticals**

# Motion Control





















# Motion Control

| Volumes and Net Revenue                          |        | 1Q25    |        | 1Q24    |          |        | 4Q24    |          |
|--------------------------------------------------|--------|---------|--------|---------|----------|--------|---------|----------|
|                                                  | Units  | Revenue | Units  | Revenue | Δ% Units | Units  | Revenue | Δ% Units |
| Friction Materials (Thousand/un.) <sup>1</sup>   | 26,897 | 563,819 | 24,738 | 419,476 | 8.7%     | 28,384 | 506,495 | -5.2%    |
| Brake System Components (Thousand/un.)           | 2,807  | 207,422 | 2,162  | 147,058 | 29.8%    | 2,676  | 206,114 | 4.9%     |
| Steering and Confort (Thousand/un.)              | 4,738  | 246,803 | 3,938  | 194,993 | 20.3%    | 5,020  | 2