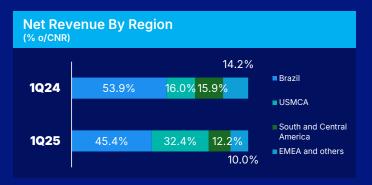

BITDA Margin 1Q25

#### **Structure**





Located in

**13** 





Sales Offices

With

~8.1k



**Employees** 

#### **Brands**

FRASILE















































#### **Main Markets**













**Civil Construction** 



**Aftermarket** 

31



Mobility

#### Business Verticals

# **Motion Control**

Leader in aftermarket in Brazil and among the largest in Latin America

Broad product portfolio with iconic brands, desired by customers

Products available in over 125 countries

























# **Motion Control: Portfolio**



Commercial Line > 1,000 SKUs











Shock Absorbers > 1,000 SKUs







Suspension and Steering > 1,600 SKUs



Engine Components > 11,600 SKUs



>33,000 skus









#### **Business Verticals**

# Motion Control





















# Motion Control

| Volumes and Net Revenue                          |        | 1Q25    |        | 1Q24    |          |        | 4Q24    |          |
|--------------------------------------------------|--------|---------|--------|---------|----------|--------|---------|----------|
|                                                  | Units  | Revenue | Units  | Revenue | Δ% Units | Units  | Revenue | Δ% Units |
| Friction Materials (Thousand/un.) <sup>1</sup>   | 26,897 | 563,819 | 24,738 | 419,476 | 8.7%     | 28,384 | 506,495 | -5.2%    |
| Brake System Components (Thousand/un.)           | 2,807  | 207,422 | 2,162  | 147,058 | 29.8%    | 2,676  | 206,114 | 4.9%     |
| Steering and Confort (Thousand/un.)              | 4,738  | 246,803 | 3,938  | 194,993 | 20.3%    | 5,020  | 282