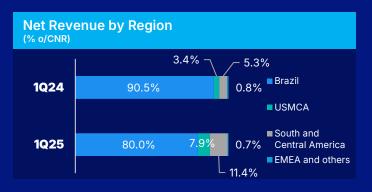

uspension, Steering and Powertrain

Cofap - Brazil Monroe - Brazil Kayaba - Brazil Trw - Germany Lemforder - Brazil Viemar - Brazil Dellarosa - Brazil Ima - Brazil Spicer - Brazil





R\$ 833.3 M 3.7%

Net Revenue 1Q25

Adjusted EBITDA Margin 1Q25

#### **Structure**







Located in



Sales Office

With

~4.2 k



**Employees** 

#### **Main Markets**



Agribusiness



Industry



**Aftermarket** 



**Civil Construction** 



Mining

#### **Brands**

### RANDON







# OEM

Largest trailer manufacturer in Latin America and among the TOP 10 worldwide

**Brazilian Leader** in the segment

Over 600,000 products manufactured, with 100,000 destined for the international market

















# **OEM: Trailers**

















# **OEM: Other Products**



# **OEM**







31.9

























#### **4Q24 Volumes and Net Revenue** 1Q25 1Q24 **Units Revenue** Δ% Units Units Δ% Units Units Revenue Revenue Trailers Brazil (un.) 4,620 561,116 5,785 688,844 -20.1% 6,497 773,303 -28.9% Trailes United States<sup>1</sup> 966 65,543 307 30,080 214.7% 540 40,565 78.9% Trailers Others Geographies (un.) 510 99,407 223 44,266 128.7% 784 173,941 -34.9% 2 Railcars (un.) 391 -100.0% 5,963 -100.0% Aftermarket 107,253 105,182 121,386

# Historical Market Share

<sup>1</sup> Volumes sold by Hercules + exports from Brazil.

Values in R\$ Thousands, except when indicated otherwise

| 40,493 | 59,284            | 59,436                                        | 52,537                                                                 | 70,162