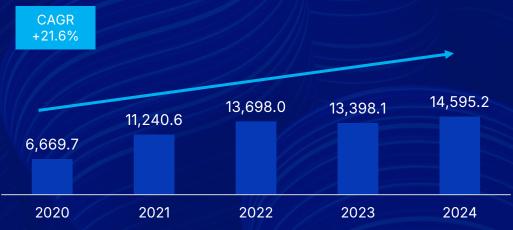

# **Nano Niobium**

Nione is the first company in the world to produce niobium nanoparticles on a large scale

Technology that enhances products to provide unique benefits



Durability



Clean energy generation and consumption



Lightness



Greater energy efficiency



Greater sustainability



Reduction in material consumption



Carbon footprint reduction



Resistance

Click or scan







#### Case:

Nanostructuring of epoxy resin
Benefits

+25% Toughness

+50% UV Resistance

+30% Hydrophobicity

+ Performance and Durability

**Unchanged** color

Finalist of the Automotive Business 2024 Award



Electronics

Pharma.

Agriculture

Construction

Chemicals

Cosmetics

Steelmaking

Metallurgy

Automotive





## **Operating Results**

#### **Consolidated Gross Revenue | R\$ Million**



#### **Consolidated Net Revenue | R\$ Million**





## **Operating Results**

#### **International Market Revenues | US\$ Million**



## International Market Revenues by Region (% o/ International Market Revenues)





6.1%

2.5%

Asia and Oceania

7.7%

4.4%

South and Central America



## **Operating Results**

#### Gross Profit | Gross Margin | R\$ Million | %





COGS 1Q25 R\$ 2.3 B (73.4% o/CNR) **COGS DISTRIBUTION 1Q25** 







## **Operating Results**

#### EBITDA | EBITDA Margin | R\$ Million | %



#### EBITDA | Quarterly EBITDA Margin | R\$ Million | %





## **Financial Results**

#### Net Income | Net Margin | R\$ Million | %



#### Net Income | Quarterly Net Margin | R\$ Million | %







## Indebtedness

#### **Gross Debt Indexes**



#### Indebtedness | Net Debt /