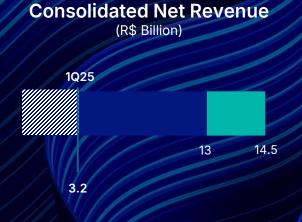

# **OEM**

31.9

#### **4Q24 Volumes and Net Revenue** 1Q25 1Q24 **Units Revenue** Δ% Units Units Δ% Units Units Revenue Revenue Trailers Brazil (un.) 4,620 561,116 5,785 688,844 -20.1% 6,497 773,303 -28.9% Trailes United States<sup>1</sup> 966 65,543 307 30,080 214.7% 540 40,565 78.9% Trailers Others Geographies (un.) 510 99,407 223 44,266 128.7% 784 173,941 -34.9% 2 Railcars (un.) 391 -100.0% 5,963 -100.0% Aftermarket 107,253 105,182 121,386