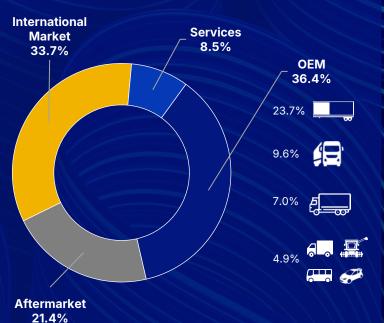

# OEM

Largest trailer manufacturer in Latin America and among the TOP 10 worldwide

**Brazilian Leader** in the segment

Over 600,000 products manufactured, with 100,000 destined for the international market

#### **4Q24 Volumes and Net Revenue** 1Q25 1Q24 **Units Revenue** Δ% Units Units Δ% Units Units Revenue Revenue Trailers Brazil (un.) 4,620 561,116 5,785 688,844 -20.1% 6,497 773,303 -28.9% Trailes United States<sup>1</sup> 966 65,543 307 30,080 214.7% 540 40,565 78.9% Trailers Others Geographies (un.) 510 99,407 223 44,266 128.7% 784 173,941 -34.9% 2 Railcars (un.) 391 -100.0% 5,963 -100.0% Aftermarket 107,253 105,182 121,386