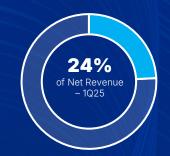

# **Motion Control**

**R\$1.3B** 

19.0%

Net Revenue 1Q25

Adjusted EBITDA Margin 1Q25