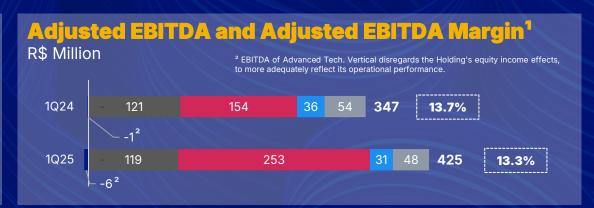

# **Auto Parts**

R\$ 988.7 M 12.0%

Net Revenue 1Q25

Adjusted EBITDA Margin 1Q25

# **Motion Control**

**R\$1.3B** 

19.0%

Net Revenue 1Q25

Adjusted EBITDA Margin 1Q25

# Suspension, Steering and Powertrain

Cofap - Brazil Monroe - Brazil Kayaba - Brazil Trw - Germany Lemforder - Brazil Viemar - Brazil Dellarosa - Brazil Ima - Brazil Spicer - Brazil

R\$ 833.3 M 3.7%

Net Revenue 1Q25