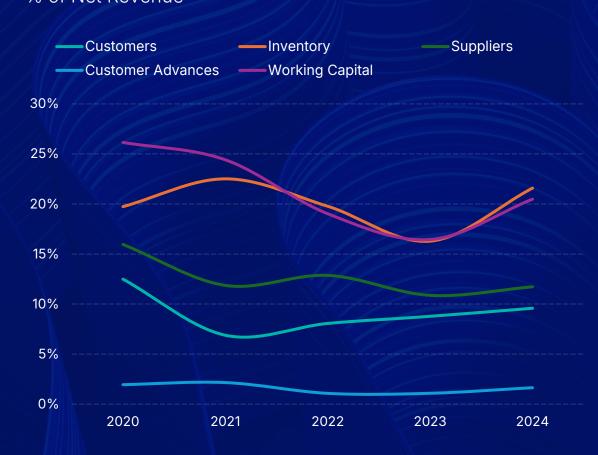

ends** 39.4 30.7



# **Consolidated Results**









<sup>&</sup>lt;sup>1</sup> The difference between the sum of verticals and the consolidated figure is the elimination of intercompany sales.





# Diversified business model 1Q25

### % Net Revenue by Vertical



### % Net Revenue by **Sector**



### % Net Revenue by Segment



# Capital allocation in profitable businesses

R\$3.4 billion in CAPEX and M&A

**ROIC** of the period

<sup>2020</sup> **15.7%** 

(2020-2024)

-487 bps



10.9%



**CAPEX R\$ 1.7 B** 





21.4%

225.5

125.2 100.3

Fin. Solutions &

Services and Adv. Tech.

## **Excellent track record**

Capturing synergies guarantees the evolution of the results of acquired companies





# Smart capital management and value creation

# Working Capital % of Net Revenue



# **Net Income and Dividends** R\$ Million



 $<sup>^{\</sup>rm 1}$  Considers the gross distribution of Dividends and Interest on Equity (IoE) for the period.



# Performance Financial strength





<sup>1</sup> In 1Q25, the Company's leverage, considering the pro forma EBITDA of the acquired companies, was 3.19x. Also considering the one-off events in the EBITDA of the last twelve months, it would be 2.98x.



# Sufficient liquidity to meet short and medium term commitments

# **Amortization of Bank Debt** R\$ million



**Domestic Currency** 

■ Randon Bank

■ Foreign Currency

Total Cost<sup>1</sup> **14.0% p.a.** 

**3,308** 

# Average term<sup>1</sup> **4.0 years**

<sup>1</sup> Indicators for 1Q25, without Randon Bank. Most of the debt is post-fixed CDI+.



# **Our funding str