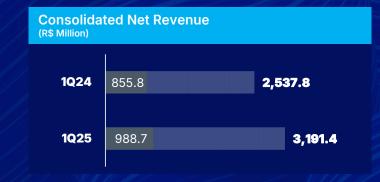

# **Auto Parts**

R\$ 988.7 M 12.0%

Net Revenue 1Q25

Adjusted EBITDA Margin 1Q25