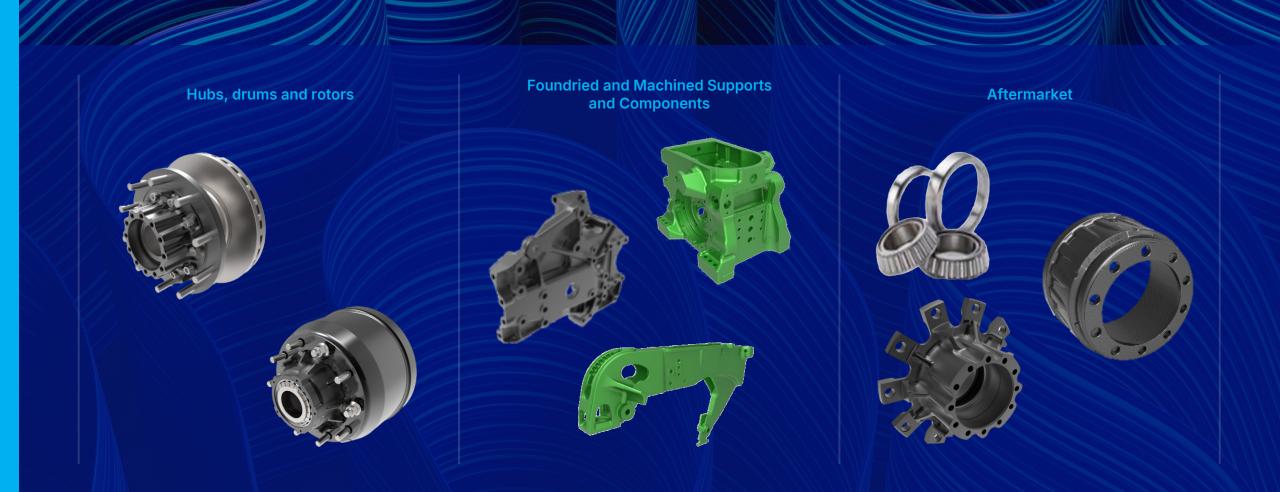

# **Auto Parts: Hubs and Drums**

#### Foundry and Machining

Schulz (Brazil/SC)
Durametal (Brazil/CE)
Frum (Brazil/MG)
Fundimisa/Elyte (Brazil/RS)