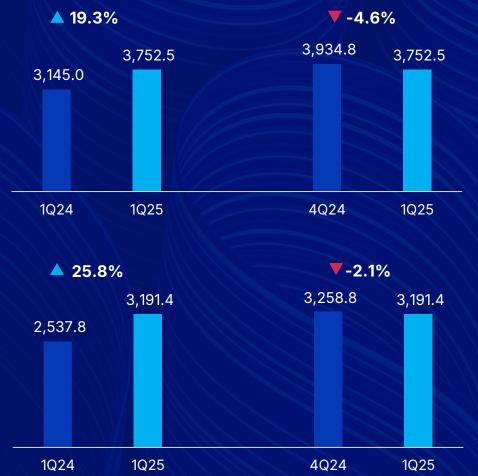

world to produce niobium nanoparticles on a large scale

Technology that enhances products to provide unique benefits



Durability



Clean energy generation and consumption



Lightness



Greater energy efficiency



Greater sustainability



Reduction in material consumption



Carbon footprint reduction



Resistance

Click or scan







#### Case:

Nanostructuring of epoxy resin
Benefits

+25% Toughness

+50% UV Resistance

+30% Hydrophobicity

+ Performance and Durability

**Unchanged** color

Finalist of the Automotive Business 2024 Award



Electronics

Pharma.

Agriculture

Construction

Chemicals

Cosmetics

Steelmaking

Metallurgy

Automotive





## **Operating Results**

#### **Consolidated Gross Revenue | R\$ Million**



#### **Consolidated Net Revenue | R\$ Million**





## **Operating Results**

#### **International Market Revenues | US\$ Million**



## International Market Revenues by Region (% o/ International Market Revenues)





6.1%

2.5%

Asia and Oceania

7.7%

4.4%

South and Central America



## **Operating Results**

#### Gross Profit | Gross Margin | R\$ Million | %





COGS 1Q25 R\$ 2.3 B (73.4% o/CNR) **COGS DISTRIBUTION 1Q25** 







## **Operating Results**

#### EBITDA | EBITDA Margin | R\$ Million | %



#### EBITDA | Quarterly EBITDA Margin | R\$ Million | %





## **Financial Results**

#### Net Income | Net Margin | R\$ Million | %



#### Net Income | Quarterly Net Margin | R\$ Million | %







## Indebtedness

#### **Gross Debt Indexes**



#### Indebtedness | Net Debt / EBITDA | R\$ Million



#### Origin of Debt<sup>1</su