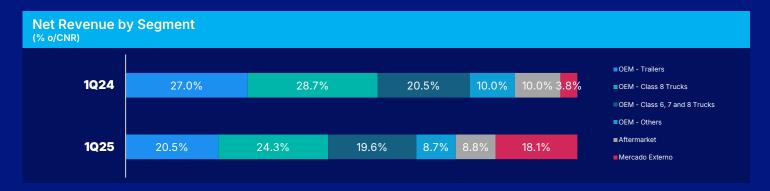

#### **4Q24 Volumes and Net Revenue** 1Q25 1Q24 **Units Revenue** Δ% Units Units Δ% Units Units Revenue Revenue Trailers Brazil (un.) 4,620 561,116 5,785 688,844 -20.1% 6,497 773,303 -28.9% Trailes United States<sup>1</sup> 966 65,543 307 30,080 214.7% 540 40,565 78.9% Trailers Others Geographies (un.) 510 99,407 223 44,266 128.7% 784 173,941 -34.9% 2 Railcars (un.) 391 -100.0% 5,963 -100.0% Aftermarket 107,253 105,182 121,386