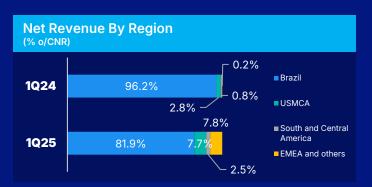

*15** 







Countries







Joint Ventures

With

~4.7 k



**Employees** 

#### **Brands**

#### CASTERTECH











#### **Main Markets**



Agribusiness

23



Industry



**Civil Construction** 



Mobility



**Aftermarket** 

#### **Business Verticals**

### **Auto Parts**

Leaders in their segments.

Ranked among the largest

Brazilian players in
the auto parts segment for
commercial vehicles.

With a broad product portfolio, they are a benchmark in quality and globally recognized by their customers.



















# **Auto Parts: Coupling Systems**

















# **Auto Parts: Brake Systems**

















# **Auto Parts: Axles and Suspensions**

















# **Auto Parts: Hubs and Drums**



#### **Business Verticals**

# **Auto Parts**































### **Auto Parts**

| Volumes and Net Revenue       |         | 1Q25    |         | 1Q24    |          |         | 4Q24    |          |
|-------------------------------|---------|---------|---------|---------|----------|---------|---------|----------|
|                               | Units   | Revenue | Units   | Revenue | Δ% Units | Units   | Revenue | Δ% Units |
| Brakes (units)                | 192,411 | 330,215 | 216,151 | 252,149 | -11.0%   | 235,397 | 319,251 | -18.3%   |
| Coupling Systems (units)      | 32,360  | 134,469 | 35,060  | 157,061 | -7.7%    | 33,860  | 143,241 | -4.4%    |
| Axles and Suspensions (units) | 45,286  | 339,961 | 38,269  | 263,649 | 18.3%    | 45,862  | 344,883 | -1.3%    |
| Foundry and Machining (Tons)  | 21,602  | 184,035 | 21,930  | 182,905 | -1