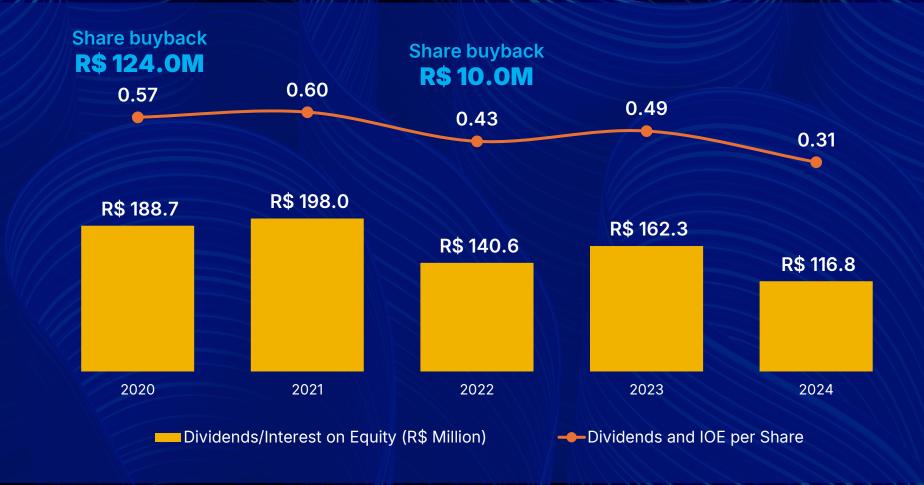

■ Randon Bank

■ Foreign Currency

Total Cost<sup>1</sup> **14.0% p.a.** 

**3,308** 

# Average term<sup>1</sup> **4.0 years**

<sup>1</sup> Indicators for 1Q25, without Randon Bank. Most of the debt is post-fixed CDI+.



# **Our funding strategy**

Diversification of financing sources

**Credibility with** 

the financial

market

Reduction in the average cost of debt

Synergy opportunities due to the strength of the group

Continuous control of leverage and foreign exchange exposure

Reduction and optimization of working capital

Extending the debt term

Cost and investment discipline



# Shareholder remuneration

# R\$ 806 M

in shareholder remuneration over the past 5 years

R\$ 7.95
earnings per share over the last 5 years

30.2% Average payout

21.4% Dividend Yield<sup>1</sup>



## Market Outlook 2025

# Brazilian Automotive Market

|                      |                       | 1Q25             | 1Q24   | Δ%     | 4Q24   | Δ%     |  |  |
|----------------------|-----------------------|------------------|--------|--------|--------|--------|--|--|
| Production           | Trucks <sup>1</sup>   | 31,731           | 29,327 | 8.2%   | 38,641 | -17.9% |  |  |
|                      | Trailers <sup>3</sup> | 19,317           | 22,838 | -15.4% | 22,281 | -13.3% |  |  |
| Brazil Sales         | Trucks <sup>1</sup>   | 27,749           | 26,480 | 4.8%   | 33,835 | -18.0% |  |  |
|                      | Trailers <sup>2</sup> | 18,422           | 22,123 | -16.7% | 21,170 | -13.0% |  |  |
| Exports              | Trucks <sup>1</sup>   | 5,947            | 3,322  | 79.0%