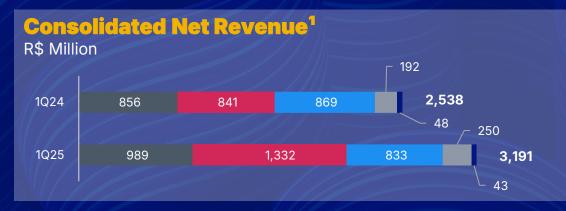

# **Auto Parts**

R\$ 988.7 M 12.0%

Net Revenue 1Q25

Adjusted EBITDA Margin 1Q25

# **Motion Control**

**R\$1.3B** 

19.0%

Net Revenue 1Q25

Adjusted EBITDA Margin 1Q25

# Suspension, Steering and Powertrain

Cofap - Brazil Monroe - Brazil Kayaba - Brazil Trw - Germany Lemforder - Brazil Viemar - Brazil Dellarosa - Brazil Ima - Brazil Spicer - Brazil

R\$ 833.3 M 3.7%

Net Revenue 1Q25

# OEM

Largest trailer manufacturer in Latin America and among the TOP 10 worldwide

**Brazilian Leader** in the segment

Over 600,000 products manufactured, with 100,000 destined for the international market