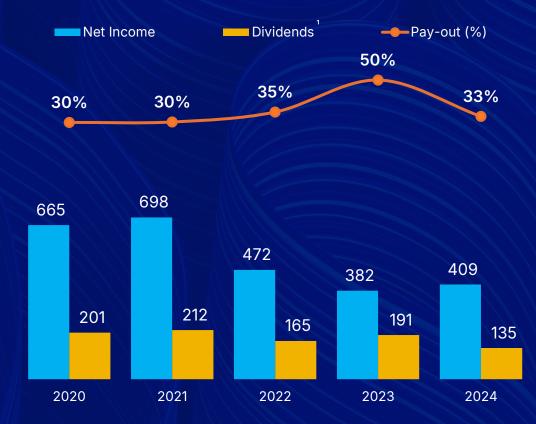

**Institutions** 

**Technology** 

**Others** 

**ESG Committee** 

**Executive** Committee

- Minimum dividend policy of 30% of adjusted net income
- **60% independent members** on the Board of Directors
- **5 Committees**, including 1 advisory to the Board and 4 operational
- **Board evaluation** as a collegiate and selfassessment of members
- **80.9% adherence** to governance practices recommended by CVM Resolution No. 80
- **Outsourced and independent** whistleblower channel