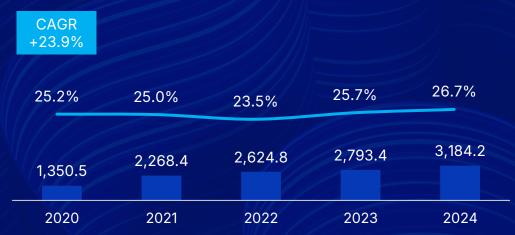

tance

Click or scan







#### Case:

Nanostructuring of epoxy resin
Benefits

+25% Toughness

+50% UV Resistance

+30% Hydrophobicity

+ Performance and Durability

**Unchanged** color

Finalist of the Automotive Business 2024 Award



Electronics

Pharma.

Agriculture

Construction

Chemicals

Cosmetics

Steelmaking

Metallurgy

Automotive





## **Operating Results**

#### **Consolidated Gross Revenue | R\$ Million**



#### **Consolidated Net Revenue | R\$ Million**





## **Operating Results**

#### **International Market Revenues | US\$ Million**



## International Market Revenues by Region (% o/ International Market Revenues)





6.1%

2.5%

Asia and Oceania

7.7%

4.4%

South and Central America



## **Operating Results**

#### Gross Profit | Gross Margin | R\$ Million | %





COGS 1Q25 R\$ 2.3 B (73.4% o/CNR) **COGS DISTRIBUTION 1Q25** 







## **Operating Results**

#### EBITDA | EBITDA Margin | R\$ Million | %



#### EBITDA | Quarterly EBITDA Margin | R\$ Million | %





## **Financial Results**

#### Net Income | Net Margin | R\$ Million | %



#### Net Income | Quarterly Net Margin | R\$ Million | %







## Indebtedness

#### **Gross Debt Indexes**



#### Indebtedness | Net Debt / EBITDA | R\$ Million



#### Origin of Debt<sup>1</sup> | Short and Long Term



<sup>1</sup> Does not consider business combination values



<sup>&</sup>lt;sup>1</sup> In 1Q25, the Company's leverage, considering the pro forma EBITDA of the acquired companies, was 3.19x. Also considering the one-offs in the EBITDA of the last twelve months, it would be 2.98x.



## In