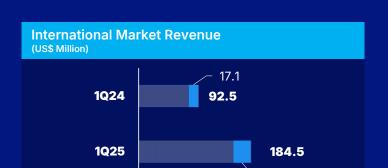

# OEM

Largest trailer manufacturer in Latin America and among the TOP 10 worldwide

**Brazilian Leader** in the segment

Over 600,000 products manufactured, with 100,000 destined for the international market

#### **4Q24 Volumes and Net Revenue** 1Q25 1Q24 **Units Revenue** Δ% Units Units Δ% Units Units Revenue Revenue Trailers Brazil (un.) 4,620 561,116 5,785 688,844 -20.1% 6,497 773,303 -28.9% Trailes United States<sup>1</sup> 966 65,543 307 30,080 214.7% 540 40,565 78.9% Trailers Others Geographies (un.) 510 99,407 223 44,266 128.7% 784 173,941 -34.9% 2 Railcars (un.) 391 -100.0% 5,963 -100.0% Aftermarket 107,253 105,182 121,386