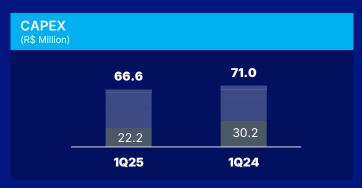

*

**15** 







Countries







Joint Ventures

With

~4.7 k



**Employees** 

#### **Brands**

#### CASTERTECH











#### **Main Markets**



Agribusiness

23



Industry



**Civil Construction** 



Mobility



**Aftermarket** 

#### **Business Verticals**

### **Auto Parts**

Leaders in their segments.

Ranked among the largest

Brazilian players in
the auto parts segment for
commercial vehicles.

With a broad product portfolio, they are a benchmark in quality and globally recognized by their customers.



















# **Auto Parts: Coupling Systems**

















# **Auto Parts: Brake Systems**

















# **Auto Parts: Axles and Suspensions**

















# **Auto Parts: Hubs and Drums**



#### **Business Verticals**

# **Auto Parts**































### **Auto Parts**

| Volumes and Net Revenue       |         | 1Q25    |         | 1Q24    |          |         | 4Q24    |          |
|-------------------------------|---------|---------|---------|---------|----------|---------|---------|----------|
|                               | Units   | Revenue | Units   | Revenue | Δ% Units | Units   | Revenue | Δ% Units |
| Brakes (units)                | 192,411 | 330,215 | 216,151 | 252,149 | -11.0%   | 235,397 | 319,251 | -18.3%   |
| Coupling Systems (units)      | 32,360  | 134,469 | 35,060  | 157,061 | -7.7%    | 33,860  | 143,241 | -4.4%    |
| Axles and Suspensions (units) | 45,286  | 339,961 | 38,269  | 263,649 | 18.3%    | 45,862  | 344,883 | -1.3%    |
| Foundry and Machining (Tons)  | 21,602  | 184,035 | 21,930  | 182,905