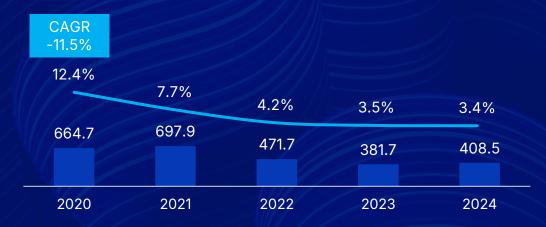

# **Auto Parts**

R\$ 988.7 M 12.0%

Net Revenue 1Q25

Adjusted EBITDA Margin 1Q25

### **Auto Parts**

| Volumes and Net Revenue       |         | 1Q25    |         | 1Q24    |          |         | 4Q24    |          |
|-------------------------------|---------|---------|---------|---------|----------|---------|---------|----------|
|                               | Units   | Revenue | Units   | Revenue | Δ% Units | Units   | Revenue | Δ% Units |
| Brakes (units)                | 192,411 | 330,215 | 216,151 | 252,149 | -11.0%   | 235,397 | 319,251 | -18.3%   |
| Coupling Systems (units)      | 32,360  | 134,469 | 35,060  | 157,061 | -7.7%    | 33,860  | 143,241 | -4.4%    |
| Axles and Suspensions (units) | 45,286  | 339,961 | 38,269  | 263,649 | 18.3%    | 45,862  | 344,883 | -1.3%    |
| Foundry and Machining (Tons)  | 21,602  | 184,035 | 21,930  | 182,905 | -1.5%    | 21,995  | 204,960 | -1.8%    |