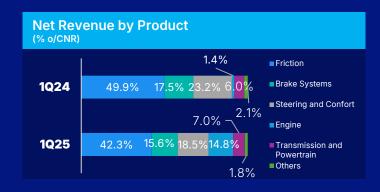

# Motion Control

| Volumes and Net Revenue                          |        | 1Q25    |        | 1Q24    |          |        | 4Q24    |          |
|--------------------------------------------------|--------|---------|--------|---------|----------|--------|---------|----------|
|                                                  | Units  | Revenue | Units  | Revenue | Δ% Units | Units  | Revenue | Δ% Units |
| Friction Materials (Thousand/un.) <sup>1</sup>   | 26,897 | 563,819 | 24,738 | 419,476 | 8.7%     | 28,384 | 506,495 | -5.2%    |
| Brake System Components (Thousand/un.)           | 2,807  | 207,422 | 2,162  | 147,058 | 29.8%    | 2,676  | 206,114 | 4.9%     |
| Steering and Confort (Thousand/un.)              | 4,738  | 246,803 | 3,938  | 194,993 | 20.3%    | 5,020  | 282,781 | -5.6%    |
| Engine Components (Thousand/un.)                 | 5,518  | 196,440 | 1,574  | 11,868  | 250.7%   | 1,416  | 15,549  | 289.8%   |
| Transmission and Powertrain Comp. (Thousand/un.) | 1,305  | 93,866  | 713    | 50,274  | 83.1%    | 1,017  | 66,688  | 28.3%    |
| Other products <sup>2</sup>                      | -      | 23,368  | -      | 17,585  | -        | -      | 30,133  | -        |

The 2024 historical data was adjusted to reflect the new product family breakdown following the acquisition of Dacomsa <sup>1</sup> For the opening of the Others line, see attachment IV of the Frasle Mobility Release. Values in R\$ Thousands, except when indicated otherwise