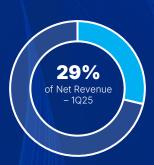

# **Auto Parts**

R\$ 988.7 M 12.0%

Net Revenue 1Q25

Adjusted EBITDA Margin 1Q25